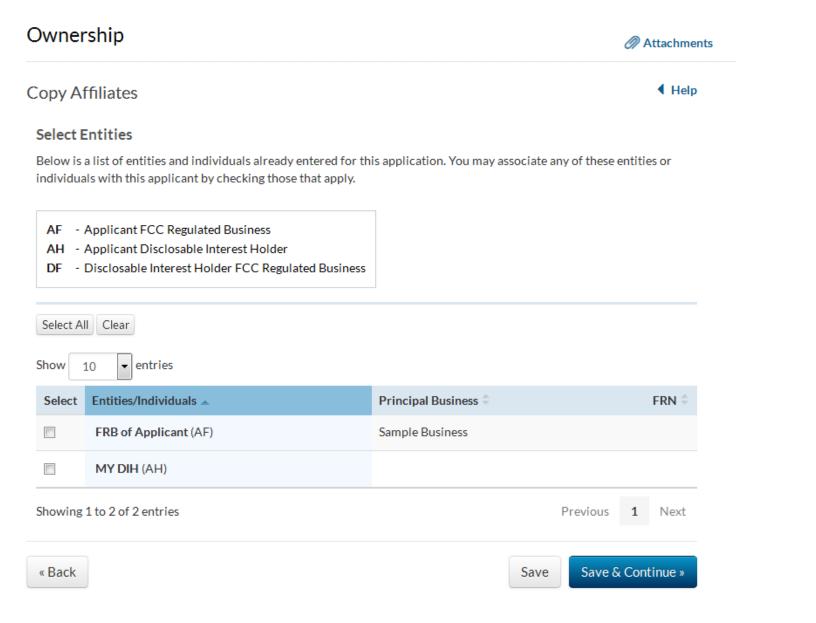

ase review and edit the information as necessary by selecting the 'Open' button. Once you are confident that the information is correct, click the 'Continue' button below to view a complete summary of your ownership disclosure information.

| My Affiliate                                                                                 | Delete |
|----------------------------------------------------------------------------------------------|--------|
| Affiliate Name and Type<br>Business Name: My Affiliate<br>Principal Business: Sample<br>FRN: | Open   |
| Number of Subscribers: 1,000                                                                 |        |



(Displayed Only to Wireless Auction Applicants Seeking a Small Business Bidding Credit or a Rural Service Provider Bidding Credit)



| (Displayed Only to Wireless Auction Applicants Seeking a Small Business Bidd                                                                                    | ling Credit | )               |          |        |
|-----------------------------------------------------------------------------------------------------------------------------------------------------------------|-------------|-----------------|----------|--------|
| Ownership                                                                                                                                                       | Attachments | 🚔 Print         | 😧 Help   | 🕞 Quit |
| Selection required