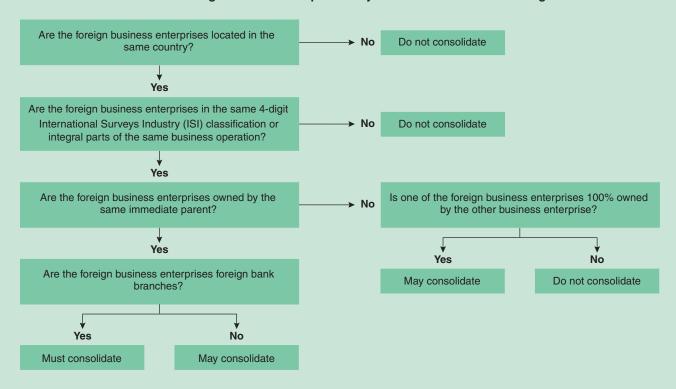

is the name and BEA ID number of the top <u>foreign affiliate</u> <u>parent</u> in this <u>affiliate's</u> ownership chain that is directly owned by the <u>U.S. Reporter</u>? *Refer to examples on page 2.* 

009

The U.S. reporter's investment in the foreign private fund may be required to be reported on Treasury International Capital (TIC) surveys, review reporting requirements for TIC surveys at <a href="https://www.treasury.gov/tic">www.treasury.gov/tic</a>.

#### Remarks

|              | 462 | 463 | 464 | 465 |
|--------------|-----|-----|-----|-----|
|              | 100 |     | 100 |     |
| BEA USE ONLY | 466 | 467 | 468 | 469 |

#### **Rules for Consolidation**

Follow these rules to determine which foreign business enterprises may be consolidated on one foreign affiliate form.



**Note:** Foreign business enterprises that have an equity investment in an unconsolidated business enterprise should report that investment using the equity method of accounting.

#### Special Instructions for Reporting Unincorporated Foreign Affiliates of U.S. Reporters

**U.S.** Reporters that cannot distinguish between equity and debt investment in their unincorporated foreign affiliates: If your accounting records do not distinguish between intercompany debt (17 and 19) and equity 28, then:

- **1.** Compute the net change in the home office account. This equals: End-of-quarter home office account minus beginning-of-quarter home office account.
- 2. Subtract net income (loss) 12 A, certain realized and unrealized gains (losses) taken directly to other comprehensive income or owner's