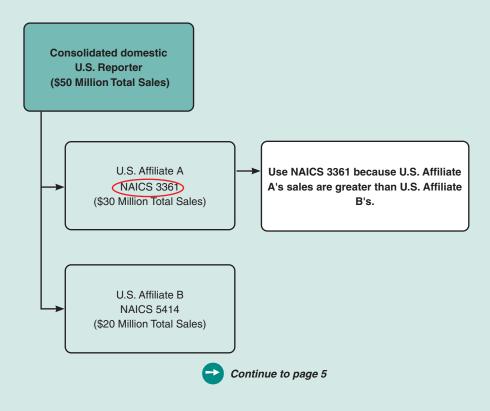

# Identification of U.S. Reporter

Report all information based on the operations of the consolidated domestic U.S. Reporter. **Consolidated domestic U.S.** Reporter means the fully consolidated domestic U.S. enterprise consisting of (i) the U.S. corporation whose voting securities are not owned more than 50 percent by another U.S. corporation, and, proceeding down each ownership chain from that U.S. corporation, (ii) any U.S. corporation whose voting securities are more than 50 percent owned by the U.S. corporation above it. The fully consolidated domestic U.S. enterprise excludes foreign branches and other foreign affiliates.