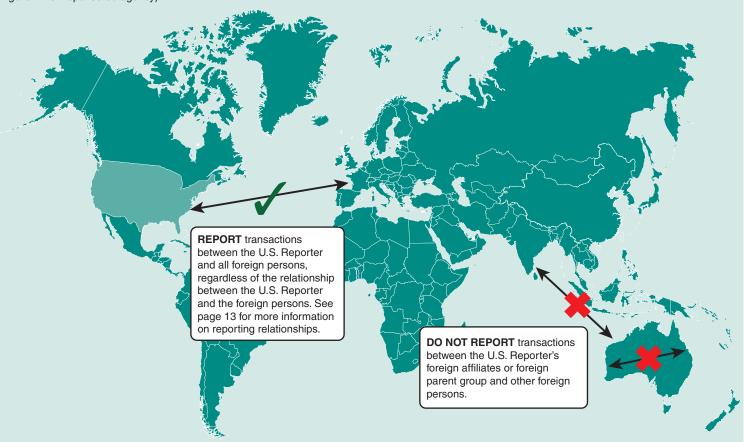

# Identification of U.S. Reporter

Report all information based on the operations of the consolidated domestic U.S. Reporter. **Consolidated domestic U.S.** Reporter means the fully consolidated domestic U.S. enterprise consisting of (i) the U.S. corporation whose voting securities are not owned more than 50 percent by another U.S. corporation, and, proceeding down each ownership chain from that U.S. corporation, (ii) any U.S. corporation whose voting securities are more than 50 percent owned by the U.S. corporation above it. The fully consolidated domestic U.S. enterprise excludes foreign branches and other foreign affiliates.