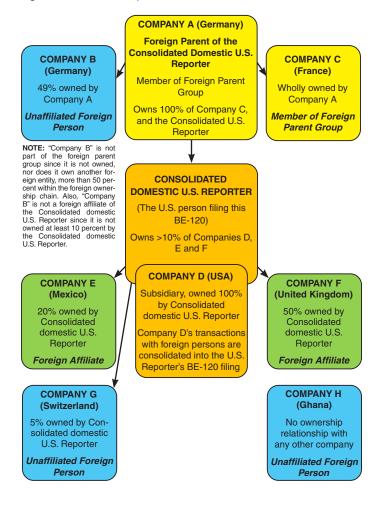

# Identification of U.S. Reporter

Report all information based on the operations of the consolidated domestic U.S. Reporter. **Consolidated domestic U.S.** Reporter means the fully consolidated domestic U.S. enterprise consisting of (i) the U.S. corporation whose voting securities are not owned more than 50 percent by another U.S. corporation, and, proceeding down each ownership chain from that U.S. corporation, (ii) any U.S. corporation whose voting securities are more than 50 percent owned by the U.S. corporation above it. The fully consolidated domestic U.S. enterprise excludes foreign branches and other foreign affiliates.