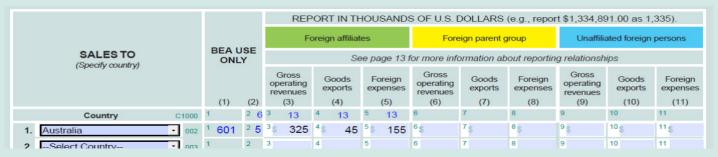

actions between the U.S. Reporter and a foreign affiliate          |
| 6–8               | Transactions between the U.S. Reporter and its foreign parent group     |
| 9–11              | Transactions between the U.S. Reporter and unaffiliated foreign persons |

#### **Example:**

Your company sold \$325,000 of construction services to foreign affiliates in Australia. Goods exports and foreign expenses related to those sales totaled \$45,000 and \$155,000, respectively.

Select "Australia" from the dropdown box in the first column of row 1. Enter "325" in Column 3. Enter "45" in Column 4, and "155" in Column 5. (See Specific Reporting Instructions below for more information).

IMPORTANT - Report amounts in thousands of U.S. dollars (omitting 000). Round amounts of less than \$500.00 to 0.



# **Specific Reporting Instructions:**

Gross operating revenues (Columns 3, 6, and 9) – Report revenues (sales) as recorded on your books for the value of services sold and/or completed during the reporting period (not when actual payment is received).

Goods exports (Columns 4, 7, and 10) – Report the value of merchandise exports from the United States during the reporting period that were made in connection with projects. Exports should include the value of equipment, supplies, materials, etc., and should equal the amounts reported in the Electronic Export Information (EEI) filed with U.S. Customs and Border Protection plus the cost of transporting the goods to foreign destinations. Exclude temporary exports of equipment or other goods that are intended to be returned to the United St