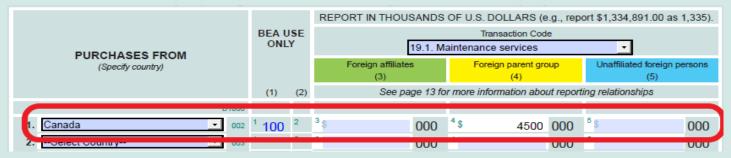

| Transactions between the U.S. Reporter and a foreign affiliate          |
| 4                | Transactions between the U.S. Reporter and its foreign parent group     |
| 5                | Transactions between the U.S. Reporter and unaffiliated foreign persons |

#### **Example:**

Your company purchased \$4,500,000 in maintenance services from its foreign parent group in Canada.

First, select transaction code 19.1, maintenance services, from the dropdown box at the top of Schedule B.



Select "Canada" from the dropdown box in the first column of row 1. Enter "4,500" in the column marked Foreign parent group.

**IMPORTANT** – Report amounts in thousands of U.S. dollars (omitting 000). Round amounts of less than \$500.00 to 0. Do not enter amounts in the shaded portions of each item.



If you are reporting sales of more than one transaction type, or need to report additional country detail, please use the overflow sheets provided (pages 35-41 of the survey) or download additional overflow sheets at www.bea.gov/be120. (eFile users – select "Add overflow" from the survey selection page.)

If you report sales of transaction codes 9, 10, 12.3, 14.1, 15, 16.1–16.3, 19.2, 20, 21.1–21.3, 24, 25, 29.1, 29.2, 32, 34, 36 or 37, you must also complete **Schedule E**.

Page 16 FORM BE-120 (REV. 01/2022)

# SCHEDULE B – U.S. Reporter's Purchases of Selected Services and Intellectual Property from Foreign Persons

Complete a separate Schedule B for each transaction type with purchases greater than \$500, as indicated in Tables 1 and 2 on pages 6 and 7. If you are reporting purchases