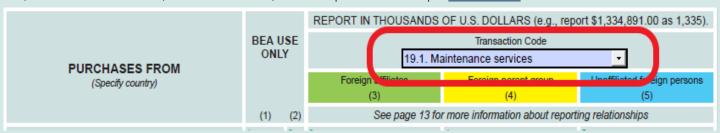

nship with the U.S. Reporter (see page 13 for more information about reporting relationships):

| Report in column | Relationship with consolidated domestic U.S. Reporter                   |
|------------------|-------------------------------------------------------------------------|
| 3                | Transactions between the U.S. Reporter and a foreign affiliate          |
| 4                | Transactions between the U.S. Reporter and its foreign parent group     |
| 5                | Transactions between the U.S. Reporter and unaffiliated foreign persons |

#### **Example:**

Your company purchased \$4,500,000 in maintenance services from its foreign parent group in Canada.

First, select transaction code 19.1, maintenance services, from the dropdown box at the top of Schedule B.



Select "Canada" from the dropdown box in the first column of row 1. Enter "4,500" in the column marked Foreign parent group.

**IMPORTANT** – Report amounts in thousands of U.S. dollars (omitting 000). Round amounts of less than \$500.00 to 0. Do not enter amounts in the shaded portions of each item.



If you are reporting sales of more than one transaction type, or need to report additional country detail, please use the overflow sheets provided (pages 35-41 of the survey) or download additional overflow sheets at www.bea.gov/be120. (eFile users – select "Add overflow" from the survey selection page.)

If you report sales of transaction codes 9, 10, 12.3, 14.1, 15, 16.1–16.3, 19.2, 20, 21.1–21.3, 24, 25, 29.1, 29.2, 32, 34, 36 or 37, you must also complete **Schedule E**.

Page 16 FORM