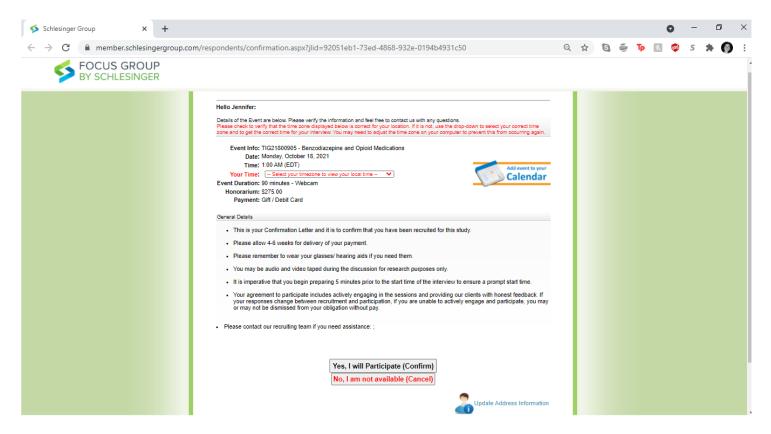

## **CONFIRMATION E-MAIL FOR QUALIFYING PARTICIPANTS**

From: FocusGroup Participate <participate@focusgroup.com>

**Sent:** Monday, August 2, 2021 10:28 AM

To: Jennifer Simon < Jennifer.Simon@SchlesingerGroup.com>

**Subject:** Schlesinger Group - Confirmation Email

Jennifer

You have been approved to participate in our upcoming research.

**To confirm your participation**, please click on the link provided below and select **"Yes, I will participate** (Confirm)".

Any special instructions, homework assignments and directions to in-person locations, in addition to other pertinent study details can also be found by clicking on the link.

https://member.schlesingergroup.com/respondents/confirmation.aspx?jlid=92051eb1-73ed-4868-932e-0194b4931c50

If you have trouble accessing this link, you may copy and paste the link into the address field of any browser.

**Confidentiality:** We are compensating you to discuss your observations about various ideas that will be disclosed to you. In return, you agree to respect the secrecy and confidentiality of these new ideas by not disclosing them to anyone. In addition, you agree that any information, concepts, inventions, intellectual property, or ideas that are generated as a result of your participation will become the exclusive property of Schlesinger Group, Inc. and our client.

## SCREENSHOT OF LINKED CONFIRMATION PARTICIPANTS WILL RECEIVE IN EMAIL ABOV