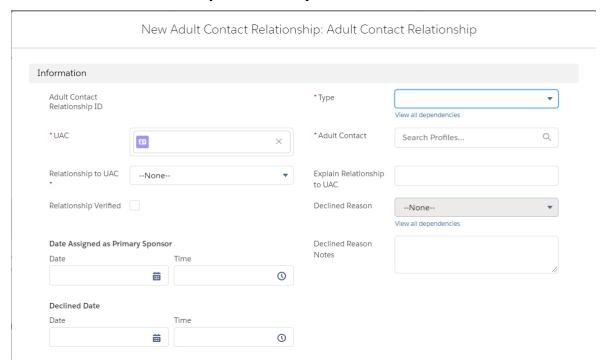

|                                       | 24  |  |
|                                                           |                                       |     |  |
|                                                           | ji                                    | 6   |  |
| List any Misdemeanor                                      |                                       |     |  |
|                                                           |                                       |     |  |
|                                                           | ))                                    |     |  |
|                                                           |                                       |     |  |



### **Adult Contact Relationships Data Entry Window**





## **UC Case Review Page - Criminal Tab**



## **Criminal Charges Date Entry Window**



## **UC Case Review Page – Trafficking Tab**



| Coercion Indicators                                                                                               |  |
|-------------------------------------------------------------------------------------------------------------------|--|
| Did anyone threaten your or your family?                                                                          |  |
| Select an Option                                                                                                  |  |
| If yes, who made the threats?                                                                                     |  |
|