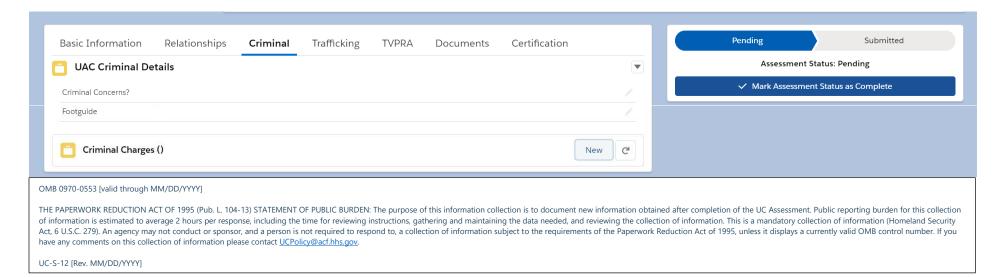

| 24  |  |
|                                                           |                                       |     |  |
|                                                           | ji                                    | 6   |  |
| List any Misdemeanor                                      |                                       |     |  |
|                                                           |                                       |     |  |
|                                                           | ))                                    |     |  |
|                                                           |                                       |     |  |



### **Adult Contact Relationships Data Entry Window**





## **UC Case Review Page - Criminal Tab**



## **Criminal Charges Date Entry Window**



## **UC Case Review Page – Trafficking Tab**



| Coercion Indicators                                                                                               |  |
|-------------------------------------------------------------------------------------------------------------------|--|
| Did anyone threaten your or your family?                                                                          |  |
| Select an Option                                                                                                  |  |
| If yes, who made the threats?                                                                                     |  |
|