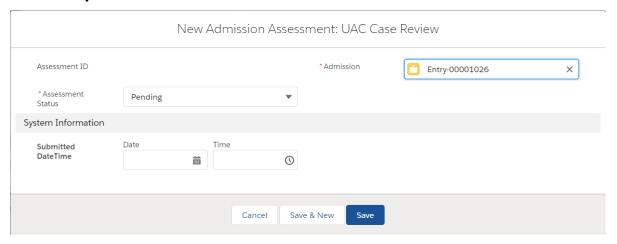

# **UC Case Review (Form S-12)**

### **Data Entry Window**



## **UC Case Review Page – Basic Information Tab**







### **UC Case Review Page – Relationships Tab**



| Child abuse or neglect concerns?                          | // If yes, explain                    |     |  |
|-----------------------------------------------------------|---------------------------------------|-----|--|
| Mental health issues?                                     | If yes, explain                       | 1   |  |
| Does the sponsor have any family support                  | Specify                               | /   |  |
| Does sponsor have known special needs?                    | If yes, explain                       | /   |  |
| Does the sponsor have financial needs?                    | If yes, explain                       | /   |  |
| What kind of housing