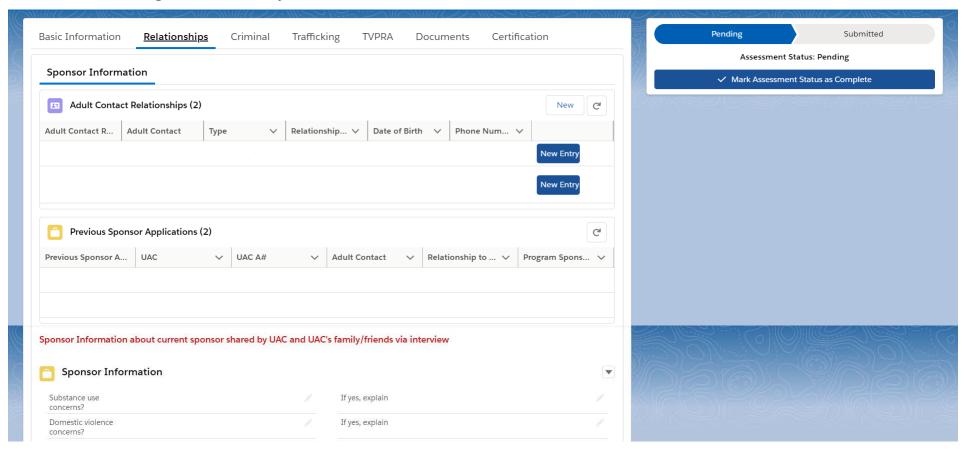

### **UC Case Review Page – Relationships Tab**

| Child abuse or neglect concerns?                          | // If yes, explain                    |     |  |
|-----------------------------------------------------------|---------------------------------------|-----|--|
| Mental health issues?                                     | If yes, explain                       | 1   |  |
| Does the sponsor have any family support                  | Specify                               | /   |  |
| Does sponsor have known special needs?                    | If yes, explain                       | /   |  |
| Does the sponsor have financial needs?                    | If yes, explain                       | /   |  |
| What kind of housing does sponsor have?                   | How will your sponsor discipline you? |     |  |
| <sup>9</sup> rovide details                               |                                       |     |  |
| History of Incarceration                                  |                                       |     |  |
| Crime                                                     |                                       |     |  |
|                                                           |                                       | 0// |  |
| Date                                                      |                                       |     |  |
|                                                           | 苗                                     |     |  |
| Length of Sentence                                        |                                       |     |  |
|                                                           |                                       |     |  |
|                                                           | Ti.                                   |     |  |
| Location                                                  |                                       |     |  |
|                                                           |                                       |     |  |
|                                                           | 4                                     |     |  |
| Does Sponsor have a known history of involvement with imm |                                       |     |  |
| Select an Option                                          | ▼                                     |     |  |
| Does the sponsor have criminal history?                   |                                       |     |  |
| Select an Option                                          | •                                     |     |  |
| List any Felony convictions                               |                                       | 24  |  |
|                                                           |                                       |     |  |
|                                                           | ji                                    | 6   |  |
| List any Misdemeanor                                      |                                       |     |  |
|                                                           |                                       |     |  |
|                                                           | ))                                    |     |  |
|                                                           |                                       |     |  |