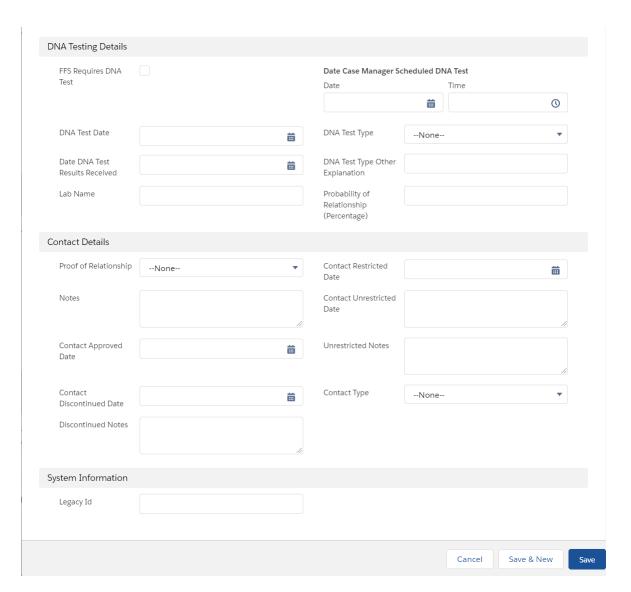

|                                       | 24  |  |
|                                                           |                                       |     |  |
|                                                           | ji                                    | 6   |  |
| List any Misdemeanor                                      |                                       |     |  |
|                                                           |                                       |     |  |
|                                                           | ))                                    |     |  |
|                                                           |                                       |     |  |



### **Adult Contact Relationships Data Entry Window**





## **UC Case Review Page - Criminal Tab**



## **Criminal Charges Date Entry Window**



## **UC Case Review Page – Trafficking Tab**



| Coercion Indicators                                                                                               |  |
|-------------------------------------------------------------------------------------------------------------------|--|
| Did anyone threaten your or your family?                                                                          |  |
| Select an Option                                                                                                  |  |
| If yes, who made the threats?                                                                                     |  |
|