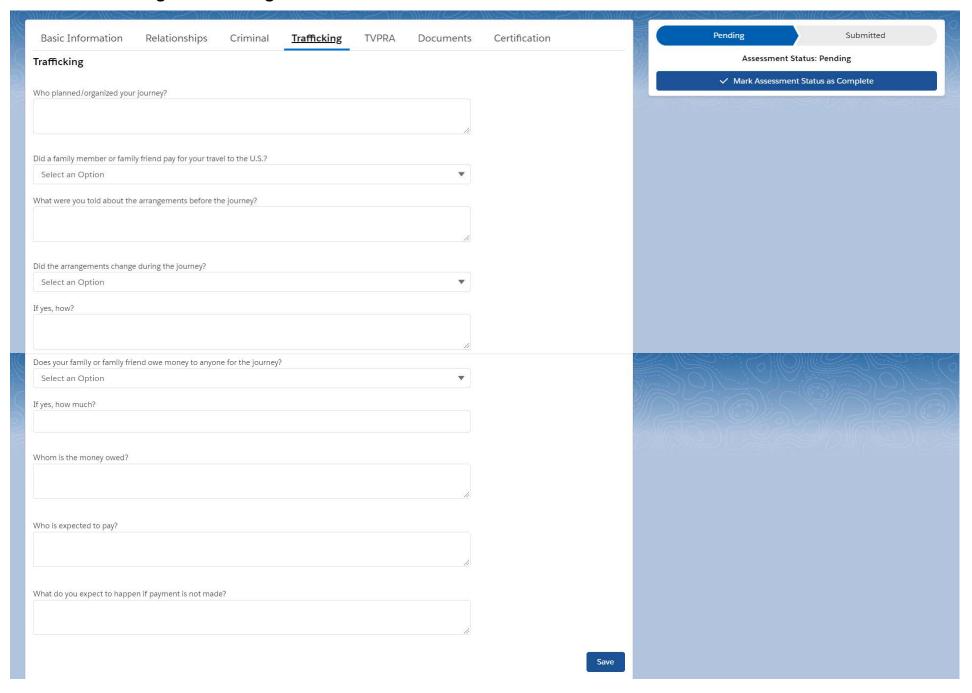

## **UC Case Review Page – Trafficking Tab**

| Coercion Indicators                                                                                               |  |
|-------------------------------------------------------------------------------------------------------------------|--|
| Did anyone threaten your or your family?                                                                          |  |
| Select an Option                                                                                                  |  |
| If yes, who made the threats?                                                                                     |  |
|                                                                                                                   |  |
|                                                                                                                   |  |
| 000 A 0 0 0 00                                                                                                    |  |
| Were you ever physically harmed?  Select an Option                                                                |  |
| Select an Option                                                                                                  |  |
| If yes, how?                                                                                                      |  |
|                                                                                                                   |  |
|                                                                                                                   |  |
| Was anyone around you ever physically harmed?                                                                     |  |
| Select an Option                                                                                                  |  |
|                                                                                                                   |  |
| If yes, who?                                                                                                      |  |
|                                                                                                                   |  |
| ,                                                                                                                 |  |
| Were you ever held against your will?                                                                             |  |
| Select an Option ▼                                                                                                |  |
| If yes, where?                                                                                                    |  |
| ii yes, where:                                                                                                    |  |
|                                                                                                                   |  |
|                                                                                                                   |  |
| Did anything bad happen to anyone else in this situation or anyone else who tried to leave?                       |  |
| Select an Option                                                                                                  |  |
| Select un option                                                                                                  |  |
| What happened and to whom?                                                                                        |  |
|                                                                                                                   |  |
|                                                                                                                   |  |
| What happened and to whom?                                                                                        |  |
| What happened and to whom?  Did anyone ever keep/destroy your documents?                                          |  |
| What happened and to whom?                                                                                        |  |
| What happened and to whom?  Did anyone ever keep/destroy your documents?                                          |  |
| What happened and to whom?  Did anyone ever keep/destroy your documents?  Select an Option                        |  |
| What happened and to whom?  Did anyone ever keep/destroy your documents?  Select an Option                        |  |
| What happened and to whom?  Did anyone ever keep/destroy your documents?  Select an Option  If yes, who and what? |  |
| What happened and to whom?  Did anyone ever keep/destroy your documents?  Select an Option                        |  |