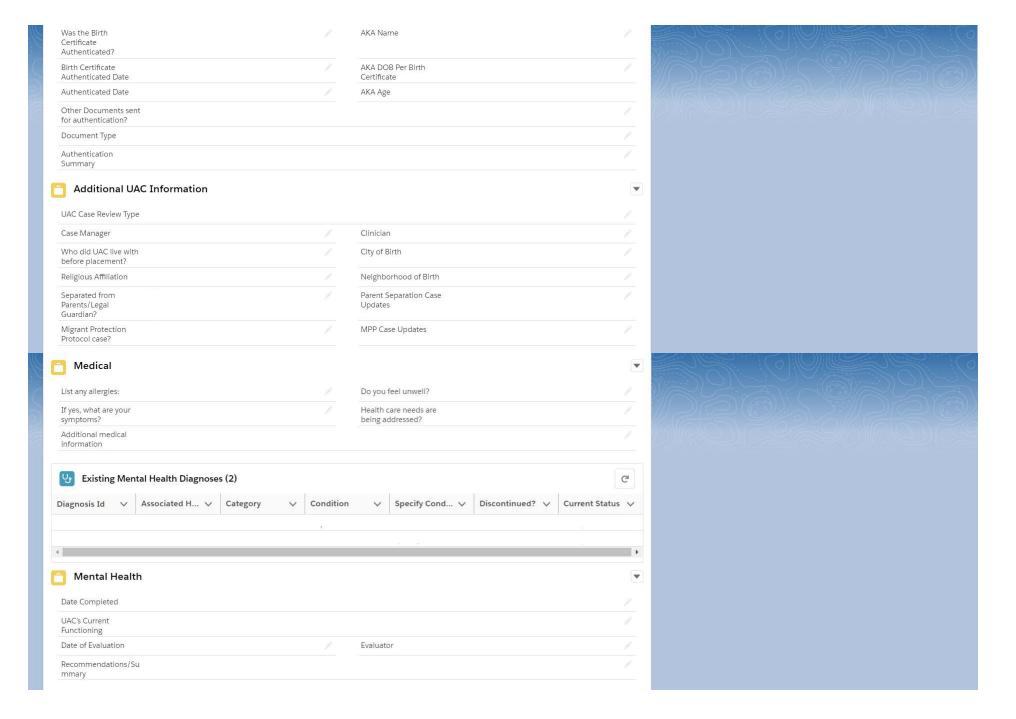

# **UC Case Review (Form S-12)**

### **Data Entry Window**



## **UC Case Review Page – Basic Information Tab**







### **UC Case Review Page – Relationships Tab**



| Child abuse or neglect concerns?                          | // If yes, explain                    |     |  |
|-----------------------------------------------------------|---------------------------------------|-----|--|
| Mental health issues?                                     | If yes, explain                       | 1   |  |
| Does the sponsor have any family support                  | Specify                               | /   |  |
| Does sponsor have known special needs?                    | If yes, explain                       | /   |  |
| Does the sponsor have financial needs?                    | If yes, explain                       | /   |  |
| What kind of housing does sponsor have?                   | How will your spo