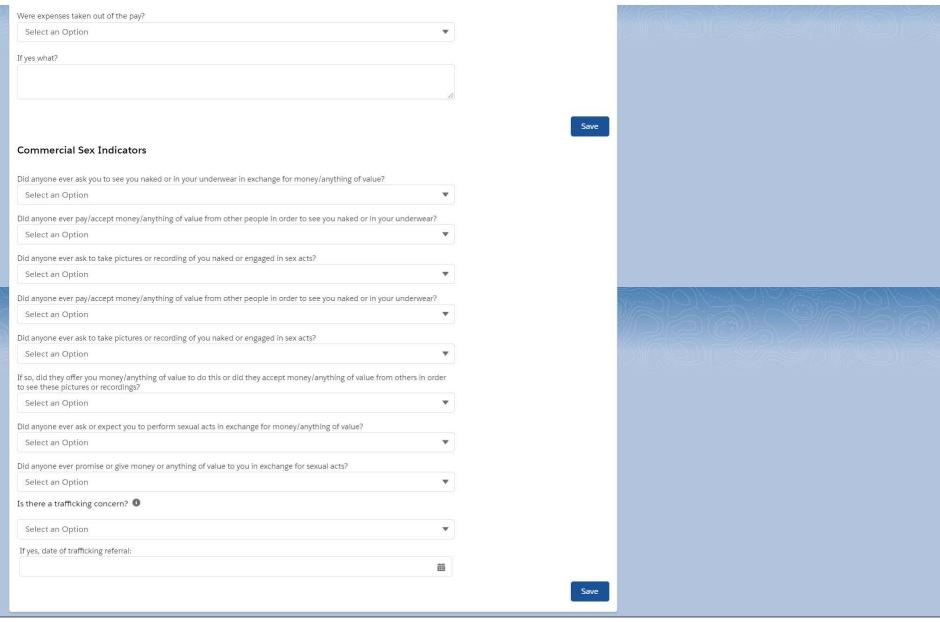

| If yes, who?                                        | //2/2/3/2/2/2/2/2/2/2/2/2/2/2/2/2/2/2/2       |
|-----------------------------------------------------|-----------------------------------------------|
|                                                     |                                               |
| Are you worried anyone might be trying to find you? |                                               |
| Select an Option ▼                                  |                                               |
| If yes, who?                                        |                                               |
|                                                     |                                               |
|                                                     |                                               |
| Save                                                |                                               |
| Debt Bondage/ Labor Trafficking                     |                                               |
| Did you perform any work or provide any services?   |                                               |
| Select an Option                                    |                                               |
| If yes, what and where?                             |                                               |
|                                                     |                                               |
|                                                     | //2@0/3.2#/2@0/                               |
| Who arranged the work?                              | 6//AQ)(G\2\\\\\\\\\\\\\\\\\\\\\\\\\\\\\\\\\\\ |
|                                                     |                                               |
| What type of work did you perform?                  |                                               |
|                                                     |                                               |
|                                                     |                                               |
| What was the work schedule?                         |                                               |
|                                                     |                                               |
|                                                     |                                               |
| Did work conditions change over time?               |                                               |
|                                                     |                                               |
|                                                     |                                               |
| How did you get to the work site?                   |                                               |
|                                                     |                                               |