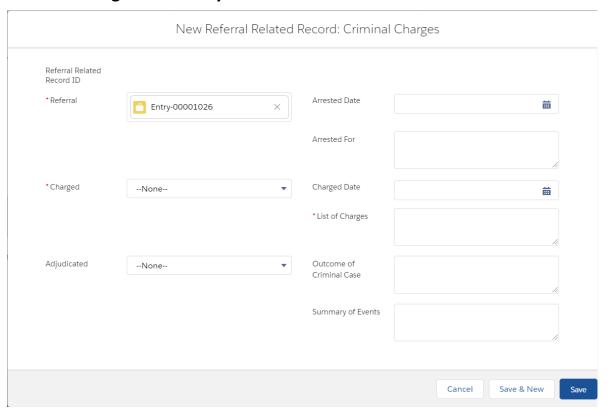

|                                       |     |  |
|                                                           | ji                                    | 6   |  |
| List any Misdemeanor                                      |                                       |     |  |
|                                                           |                                       |     |  |
|                                                           | ))                                    |     |  |
|                                                           |                                       |     |  |



### **Adult Contact Relationships Data Entry Window**





## **UC Case Review Page - Criminal Tab**



## **Criminal Charges Date Entry Window**



## **UC Case Review Page – Trafficking Tab**



| Coercion Indicators                                                                                               |  |
|-------------------------------------------------------------------------------------------------------------------|--|
| Did anyone threaten your or your family?                                                                          |  |
| Select an Option                                                                                                  |  |
| If yes, who made the threats?                                                                                     |  |
|                                                                                                                   |  |
|