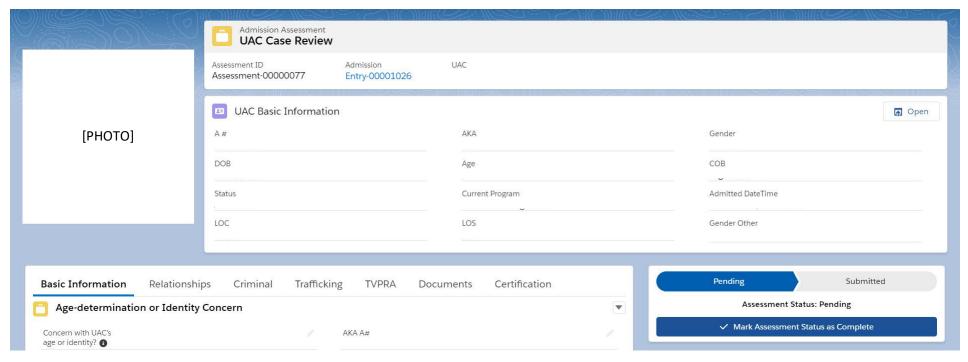

# **UC Case Review (Form S-12)**

### **Data Entry Window**



## **UC Case Review Page – Basic Information Tab**







### **UC Case Review Page – Relationships Tab**



| Child abuse or neglect concerns?                          | // If yes, explain                    |     |  |
|-----------------------------------------------------------|---------------------------------------|-----|--|
| Mental health issues?                                     | If yes, explain                       | 1   |  |
| Does the sponsor have any family support                  | Specify                               | /   |  |
| Does sponsor have known special needs?                    | If yes, explain                       | /   |  |
| Does the sponsor have financial needs?                    | If yes, explain                       | /   |  |
| What kind of housing does sponsor have?                   | How will your s