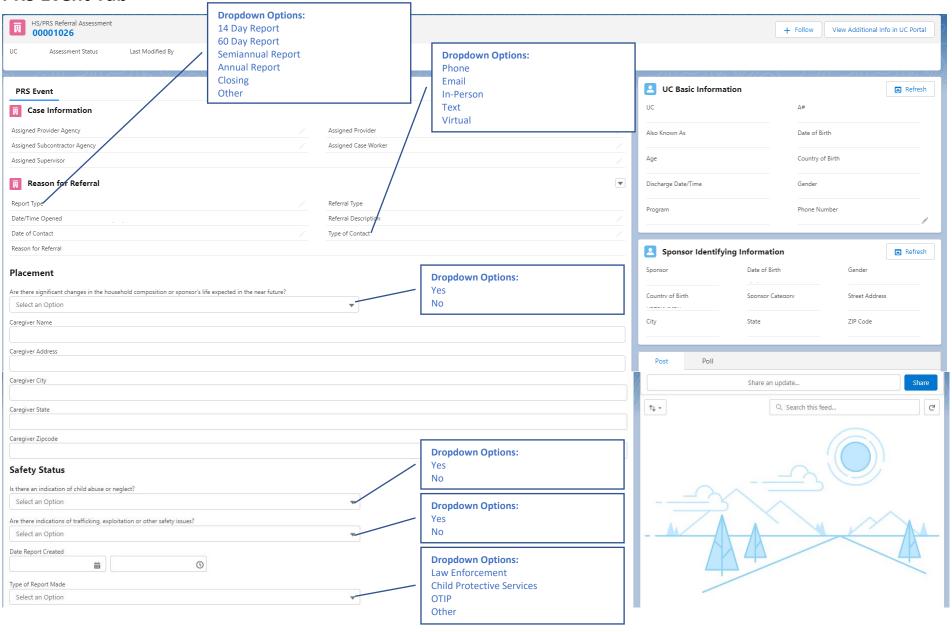

## PRS Event (Form S-22)

**PRS Event Tab** 



| stus/Outcome of Investigation  |                                | Collaborate here!                                                                         |
|--------------------------------|--------------------------------|-------------------------------------------------------------------------------------------|
|                                |                                | COIIaDORATE NERE!  Here's where you start talking with your colleagues about this record. |
|                                | Save Save and Validate         | Tiere 3 where you start talking wan your concagues about this record.                     |
|                                | Save and Validate              |