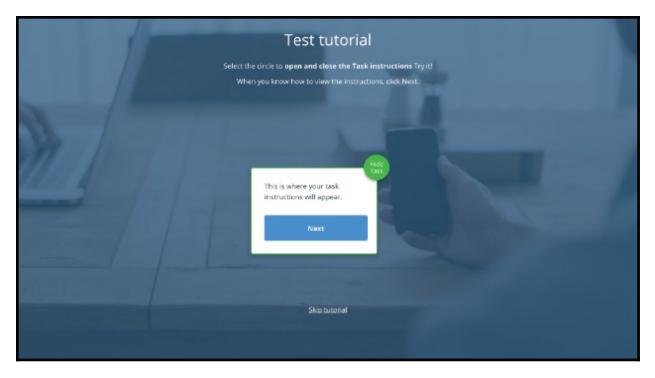

|  |

Screenshot 1: Welcome Message and PRA Statement



#### Screenshot 2: UserZoom Test Tutorial



Screenshot 3: UserZoom Test Tutorial



#### Screenshot 4: UserZoom Test Tutorial



Screenshot 5: Microphone Check

| On the ne | t step, please select your screen, and then Share. |   |
|-----------|----------------------------------------------------|---|
|           | Share Your Entire Screen                           |   |
|           | Screen 1 Screen 2                                  | 6 |
|           | Cancel Share<br>OK, I'll select share              |   |

#### Screenshot 6: Screenshare Selection

| Share your entire somen<br>Share your entire somen<br>Validatey Unmoderated Testing wards to share the contents of your screen. Choose what your dilie<br>to share. |  |
|------------------------------------------------------------------