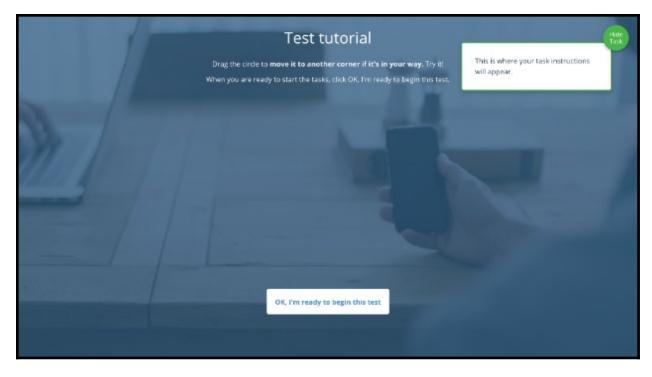

#### Screenshot 4: UserZoom Test Tutorial

Screenshot 5: Microphone Check

| On the ne | t step, please select your screen, and then Share. |   |
|-----------|----------------------------------------------------|---|
|           | Share Your Entire Screen                           |   |
|           | Screen 1 Screen 2                                  | 6 |
|           | Cancel Share<br>OK, I'll select share              |   |