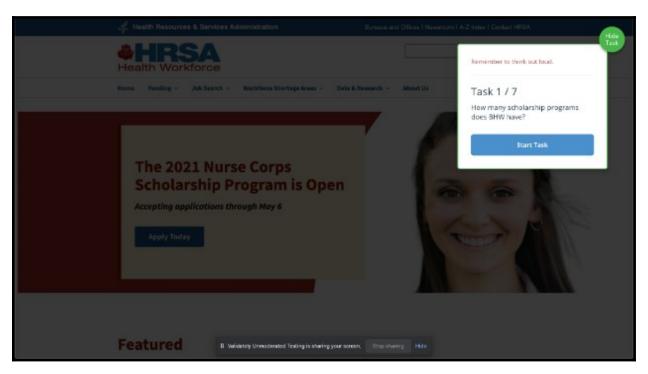

# Tasks

Each task starts here: <u>https://bhw.hrsa.gov/</u>

|   | Task                                                                                | Success                                                                                                                                                                                                                                                |
|---|-------------------------------------------------------------------------------------|--------------------------------------------------------------------------------------------------------------------------------------------------------------------------------------------------------------------------------------------------------|
| 1 | How many scholarship<br>programs does BHW have?                                     | Funding > Apply for a Scholarship > 3 (Nurse Corps<br>Scholarship Program; Native Hawaiian Health<br>Scholarship Program; National Health Service Corps<br>Scholarship Program)                                                                        |
| 2 | Find the eligibility requirements<br>for the Advanced Nursing<br>Education Program. | Funding > Apply for a Grant > "You are eligible*, if you<br>are a school of nursing, a nursing center, an academic<br>health center, a state or local government, or a public or<br>private nonprofit entity that the Secretary deems<br>appropriate." |
| 3 | Find out how to apply for an Auto-HPSA designation.                                 | Workforce Shortage Areas > What is Shortage<br>Designation > Reviewing Shortage Designation<br>Applications > How do I request an Auto-HPSA<br>designation?                                                                                            |
| 4 | Find health workforce projections for geriatricians.                                | Data & Research > Review Workforce Research ><br>Projecting Supply and Demand > Geriatricians accordion<br>& PDF                                                                                                                                       |
| 5 | Where would you go to sign up for the BHW newsletter?                               | Scroll to footer > Subscribe                                                                                                                                                                                                                           |
| 6 | Find how many virtual job fairs<br>BHW hosted in 2019.                              | Job Search > Attend a Virtual Job Fair > 4                                                                                                                                                                                                             |
| 7 | Find the National Sample<br>Survey of Registered Nurses.                            | Data & Research > Access Data Tools > National Sample<br>Survey of Registered Nurses (NSSRN)                                                                                                                                                           |

Screenshot 14: Pre-Test Question 6

Screenshot 15: Pre-Test Question 7

Screenshot 16: Task 1 Start

Screenshot 17: Task 1 Hide Task

Screenshot 18: Task 1 Complete