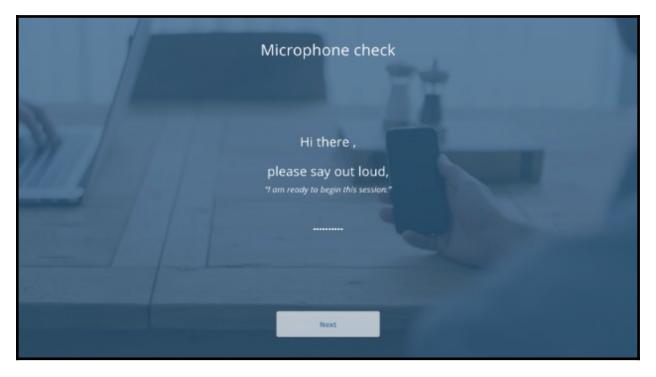

#### Screenshot 4: UserZoom Test Tutorial

Screenshot 5: Microphone Check

| On the ne | t step, please select your screen, and then Share. |   |
|-----------|----------------------------------------------------|---|
|           | Share Your Entire Screen                           |   |
|           | Screen 1 Screen 2                                  | 6 |
|           | Cancel Share<br>OK, I'll select share              |   |