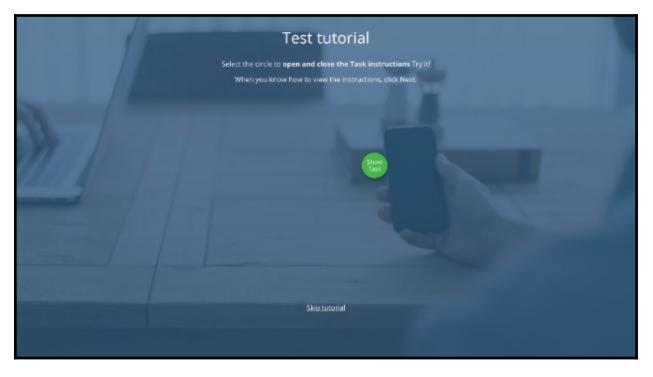

|  |

Screenshot 1: Welcome Message and PRA Statement



#### Screenshot 2: UserZoom Test Tutorial



Screenshot 3: UserZoom Test Tutorial



#### Screenshot 4: UserZoom Test Tutorial



Screenshot 5: Microphone Check

| On the ne | t step, please select your screen, and then Share. |   |
|-----------|----------------------------------------------------|---|
|           | Share Your Entire Screen                           |   |
|           | Screen 1 Screen 2                                  | 6 |
|           | Cancel Share<br>OK, I'll select share              |   |

#### Screenshot 6: Screenshare Selection

| Share your entire somen<br>Share your entire somen<br>Validatey Unmoderated Testing wards to share the contents of your screen. Choose what your dilie<br>to share. |  |
|---------------------------------------------------------------------------------------------------------------