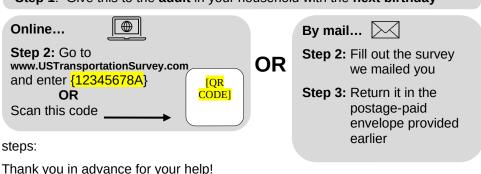

You will receive a \${"5", "10"} Amazon.com gift code for completing the survey.

Thank you if you have already responded. If not, please follow these simple

## Step 1: Give this to the adult in your household with the next birthday

mank yo

Sincerely,

Essie Wagner

Director, Office of Behavioral Safety Research, NHTSA

Para completar la encuesta en español, visite **www.USTransportationSurvey.com**Questions? Please visit [FAQ URL]