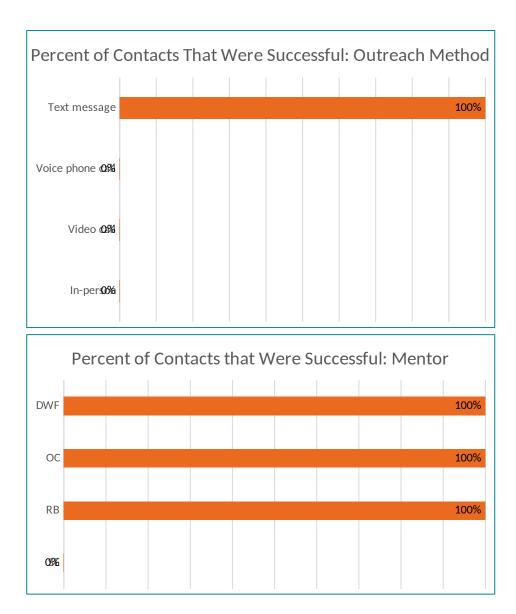

| nFORM ID | Group           | Date      | Mentor Initials | Initiatied by | Outreach Type |
|----------|-----------------|-----------|-----------------|---------------|---------------|
| N100001  | Active (Odds)   | 7/8/2021  | ОС              | Mentor        | Scheduled     |
| N100047  | Active (Odds)   | 7/7/2021  | ОС              | Mentor        | Scheduled     |
| N100083  | Active (Odds)   | 7/25/2021 | DWF             | Mentor        | Scheduled     |
| N100044  | Passive (Evens) | 7/9/2021  | RB              | Mentee        | Spontaneous   |

| Mode of Contact | Structure   | Outcome    |
|-----------------|-------------|------------|
| Text message    | One-on-one  | Successful |
| Text message    | Small group | Successful |
| Text message    | One-on-one  | Successful |
| Text message    | One-on-one  | Successful |

| Mode of Contact  | Structure   | Outcome              | Purpose                  |
|------------------|-------------|----------------------|--------------------------|
| Text message     | One-on-one  | Successful           | First session attendance |
| Voice phone call | Small group | Pending/unsuccessful | Weekly check-in          |
| Video call       |             |                      | Missed session           |
| In-person        |             |                      | Program/life milestone   |
|                  |             |                      | Program question         |