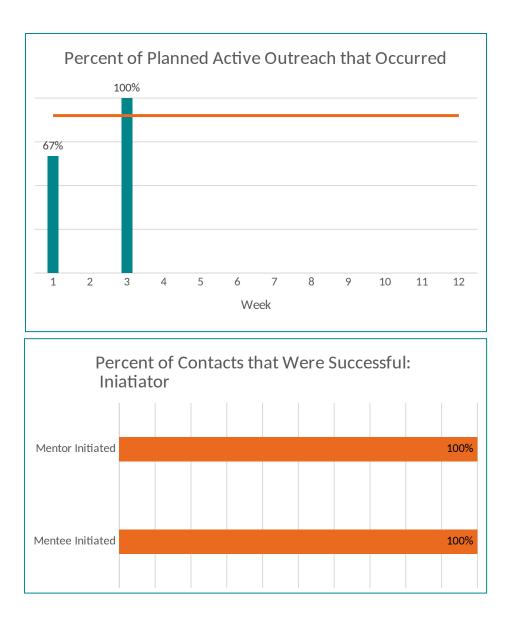

## Purpose

Weekly check-in

Weekly check-in Missed session

Non-program question

| Week # | Period Start<br>Date | Period End<br>Date | Active<br>Outreach:<br>Planned<br># | Total Contacts<br>Occurred<br>Incl. mentee-<br>initiated /<br>spontaneous | Active<br>Outreach:<br>Occurred<br># |
|--------|----------------------|--------------------|-------------------------------------|---------------------------------------------------------------------------|--------------------------------------|
| 1      | 7/6/2021             | 7/11/2021          | 3                                   | 3                                                                         | 2                                    |
| 2      | 7/12/2021            | 7/18/2021          | 0                                   | 0                                                                         | 0                                    |
| 3      | 7/19/2021            | 7/25/2021          | 1                                   | 1                                                                         | 1                                    |
| 4      | 7/26/2021            | 8/1/2021           | 0                                   | 0                                                                         | 0                                    |
| 5      | 8/2/2021             | 8/8/2021           | 0                                   | 0                                                                         | 0                                    |
| 6      | 8/9/2021             | 8/15/2021          | 0                                   | 0                                                                         | 0                                    |
| 7      | 8/16/2021            | 8/22/2021          | 0                                   | 0                                                                         | 0                                    |
| 8      | 8/23/2021            | 8/29/2021          | 0                                   | 0                                                                         | 0                                    |
| 9      | 8/30/2021            | 9/5/2021           | 0                                   | 0                                                                         | 0                                    |
| 10     | 9/6/2021             | 9/12/2021          | 0                                   | 0                                                                         | 0                                    |
| 11     | 9/13/2021            | 9/19/2021          | 0                                   | 0                                                                         | 0                                    |
| 12     | 9/20/2021            | 9/26/2021          | 0                                   | 0                                                                         | 0                                    |
| 13     | 9/27/2021            | 10/3/2021          | 0                                   | 0                                                                         | 0                                    |
| 14     | 10/4/2021            | 10/10/2021         | 0                                   | 0                                                                         | 0                                    |
| 15     | 10/11/2021           | 10/17/2021         | 0                                   | 0                                                                         | 0                                    |
| 16     | 10/18/2021           | 10/24/2021         | 0                                   | 0                                                                         | 0                                    |
| 17     | 10/25/2021           | 10/31/2021         | 0                                   | 0                                                                         | 0                                    |
| 18     | 11/1/2021            | 11/7/2021          | 0                                   | 0                                                                         | 0                                    |
| 19     | 11/8/2021            | 11/14/2021         | 0                                   | 0                                                                         | 0                                    |
| 20     | 11/15/2021           | 11/21/2021         | 0                                   | 0                                                                         | 0                                    |
| 21     | 11/22/2021           | 11/28/2021         | 0                                   | 0                                                                         | 0                                    |
| 22     | 11/29/2021           | 12/5/2021          | 0                                   | 0                                                                         | 0                                    |
| 23     | 12/6/2021            | 12/12/2021         | 0                                   | 0                                                                         | 0                                    |
| 24     | 12/13/2021           | 12/19/2021         | 0                                   | 0                                                                         | 0                                    |
| 25     | 12/20/2021           | 12/26/2021         | 0                                   | 0                                                                         | 0                                    |
| 26     | 12/27/2021           | 1/2/2022           | 0                                   | 0                                                                         | 0                                    |
| 27     | 1/3/2022             | 1/9/2022           | 0                                   | 0                                                                         | 0                                    |
| 28     | 1/10/2022            | 1/16/2022          | 0                                   | 0                                                                         | 0                                    |
| 29     | 1/17/2022            | 1/23/2022          | 0                                   | 0                                                                         | 0                                    |
| 30     | 1/24/2022            | 1/30/2022          | 0                                   | 0                                                                         | 0                                    |
| 31     | 1/31/2022            | 2/6/2022           | 0                                   | 0                                                                         | 0                                    |
| 32     | 2/7/2022             | 2/13/2022          | 0                                   | 0                                                                         | 0                                    |
| 33     | 2/14/2022            | 2/20/2022          | 0                                   | 0                                                                         | 0                                    |
| 34     | 2/21/2022            | 2/27/2022          | 0                                   | 0                                                                         | 0                                    |
| 35     | 2/28/2022            | 3/6/2022           | 0                                   | 0                                                                         | 0                                    |
| 36     | 3/7/2022             | 3/13/2022          | 0                                   | 0                                                                         | 0                                    |
| 37     | 3/14/2022            | 3/20/2022          | 0                                   | 0                                                                         | 0                                    |
| 38     | 3/21/2022            | 3/27/2022          | 0                                   | 0                                                                         | 0                                    |
| 39     | 3/28/2022            | 4/3/2022           | 0                                   | 0                                                                         | 0                                    |
| 40     | 4/4/2022             | 4/10/2022          | 0                                   | 0                                                                         | 0                                    |

| Planned Outreach that Occurred<br>% | Benchmark:<br>TARGET Active<br>Outreach<br>Occurring | Benchmark:<br>REVIEW<br>Active<br>Outreach<br>Occurring |
|-------------------------------------|------------------------------------------------------|---------------------------------------------------------|
| 67%                                 | 90%                                                  | 60%                                                     |
|                                     | 90%                                                  | 60%                                                     |
| 100%                                | 90%                                                  | 60%                                                     |
|                                     | 90%                                                  | 60%                                                     |
|                                     | 90%                                                  | 60%                                                     |
|                                     | 90%                                                  | 60%                                                     |
|                                     | 90%                                                  | 60%                                                     |
|                                     | 90%                                                  | 60%                                                     |
|                                     | 90%                                                  | 60%                                                     |
|                                     | 90%                                                  | 60%                                                     |
|                                     | 90%                                                  | 60%                                                     |
|                                     | 90%                                                  | 60%                                                     |
|                                     |                                                      |                                                         |
|                                     |                                                      |                                                         |
|                                     |                                                      |                                                         |
|                                     |                                                      |                                                         |
|                                     |                                                      |                                                         |
|                                     |                                                      |                                                         |
|                                     |                                                      |                                                         |
|                                     |                                                      |                                                         |