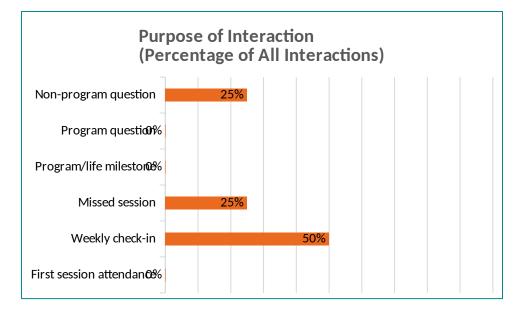

## Purpose

Weekly check-in

Weekly check-in Missed session

Non-program question

| Week # | Period Start<br>Date | Period End<br>Date | Active<br>Outreach:<br>Planned<br># | Total Contacts<br>Occurred<br>Incl. mentee-<br>initiated /<br>spontaneous | Active<br>Outreach:<br>Occurred<br># |
|--------|----------------------|--------------------|-------------------------------------|---------------------------------------------------------------------------|--------------------------------------|
| 1      | 7/6/2021             | 7/11/2021          | 3                                   | 3                                                                         | 2                                    |
| 2      | 7/12/2021            | 7/18/2021          | 0                                   | 0                                                                         | 0                                    |
| 3      | 7/19/2021            | 7/25/2021          | 1                                   | 1                                                                         | 1                                    |
| 4      | 7/26/2021            | 8/1/2021           | 0                                   | 0                                                                         | 0                                    |
| 5      | 8/2/2021             | 8/8/2021           | 0                                   | 0                                                                         | 0                                    |
| 6      | 8/9/2021             | 8/15/2021          | 0                                   | 0                                                                         | 0                                    |
| 7      | 8/16/2021            | 8/22/2021          | 0                                   | 0                                                                         | 0                                    |
| 8      | 8/23/2021            | 8/29/2021          | 0                                   | 0                                                                         | 0                                    |
| 9      | 8/30/2021            | 9/5/2021           | 0                                   | 0                                                                         | 0                                    |
| 10     | 9/6/2021             | 9/12/2021          | 0                                   | 0                                                                         | 0                                    |
| 11     | 9/13/2021            | 9/19/2021          | 0                                   | 0                                                                         | 0                                    |
| 12     | 9/20/2021            | 9/26/2021          | 0                                   | 0                                                                         | 0                                    |
| 13     | 9/27/2021            | 10/3/2021          | 0                                   | 0                                                                         | 0                                    |
| 14     | 10/4/2021            | 10/10/2021         | 0                                   | 0                                                                         | 0                                    |
| 15     | 10/11/2021           | 10/17/2021         | 0                                   | 0                                                                         | 0                                    |
| 16     | 10/18/2021           | 10/24/2021         | 0                                   | 0                                                                         | 0                                    |
| 17     | 10/25/2021           | 10/31/2021         | 0                                   | 0                                                                         | 0                                    |
| 18     | 11/1/2021            | 11/7/2021          | 0                                   | 0                                                                         | 0                                    |
| 19     | 11/8/2021            | 11/14/2021         | 0                                   | 0                                                                         | 0                                    |
| 20     | 11/15/2021           | 11/21/2021         | 0                                   | 0                                                                         | 0                                    |
| 21     | 11/22/2021           | 11/28/2021         | 0                                   | 0                                                                         | 0                                    |
| 22     | 11/29/2021           | 12/5/2021          | 0                                   | 0                                                                         | 0                                    |
| 23     | 12/6/2021            | 12/12/2021         | 0                                   | 0                                                                         | 0                                    |
| 24     | 12/13/2021           | 12/19/2021         | 0                                   | 0                                                                         | 0                                    |
| 25     | 12/20/2021           | 12/26/2021         | 0                                   | 0                                                                         | 0                                    |
| 26     | 12/27/2021           | 1/2/2022           | 0                                   | 0                                                                         | 0                                    |
| 27     | 1/3/2022             | 1/9/2022           | 0                                   | 0                                                                         | 0                                    |
| 28     | 1/10/2022            | 1/16/2022          | 0                                   | 0                                                                         | 0                                    |
| 29     | 1/17/2022            | 1/23/2022          | 0                                   | 0                                                                         | 0                                    |
| 30     | 1/24/2022            | 1/30/2022          | 0                                   | 0                                                                         | 0                                    |
| 31     | 1/31/2022            | 2/6/2022           | 0                                   | 0                                                                         | 0                                    |
| 32     | 2/7/2022             | 2/13/2022          | 0                                   | 0                                                                         | 0                                    |
| 33     | 2/14/2022            | 2/20/2022          | 0                                   | 0                                                                         | 0                                    |
| 34     | 2/21/2022            | 2/27/2022          | 0                                   | 0                                                                         | 0                                    |
| 35     | 2/28/2022            | 3/6/2022           | 0                                   | 0                                                                         | 0                                    |
| 36     | 3/7/2022             | 3/13/2022          | 0                                   | 0                                                                         | 0                                    |
| 37     | 3/14/2022            | 3/20/2022          | 0                                   | 0                                                                         | 0                                    |
| 38     | 3/21/2022            | 3/27/2022          | 0                                   | 0                                                                         | 0                                    |
| 39     | 3/28/2022            | 4/3/2022           | 0                                   | 0                                                                         | 0                                    |
| 40     | 4/4/2022             | 4/10/2022          | 0                                   | 0                                                                         | 0                                    |

## Purpose [TAILOR TO SITE]

Pre-session reminder Post-[session/week 1/3/5/etc.] check-in Program completion Other milestone (e.g. job attainment) Missed session Other Contact Initiatied by Mentor Mentee Outreach Type Scheduled Spontaneous

| Mode of Contact  | Structure   | Outcome              | Purpose                  |
|------------------|-------------|----------------------|--------------------------|
| Text message     | One-on-one  | Successful           | First session attendance |
| Voice phone call | Small group | Pending/unsuccessful | Weekly check-in          |
| Video call       |             |                      | Missed session           |
| In-person        |             |                      | Program/life milestone   |
|                  |             |                      | Program question         |

Non-program question