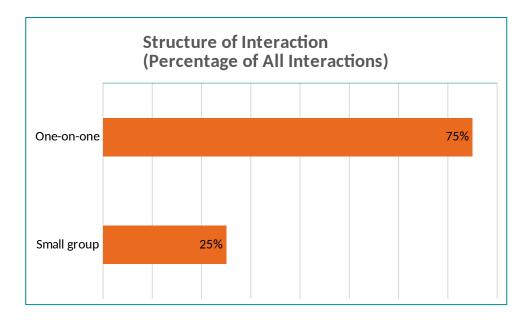

| Mode of Contact | Structure   | Outcome    |
|-----------------|-------------|------------|
| Text message    | One-on-one  | Successful |
| Text message    | Small group | Successful |
| Text message    | One-on-one  | Successful |
| Text message    | One-on-one  | Successful |

| Mode of Contact  | Structure   | Outcome              | Purpose                  |
|------------------|-------------|----------------------|--------------------------|
| Text message     | One-on-one  | Successful           | First session attendance |
| Voice phone call | Small group | Pending/unsuccessful | Weekly check-in          |
| Video call       |             |                      | Missed session           |
| In-person        |             |                      | Program/life milestone   |
|                  |             |                      | Program question         |