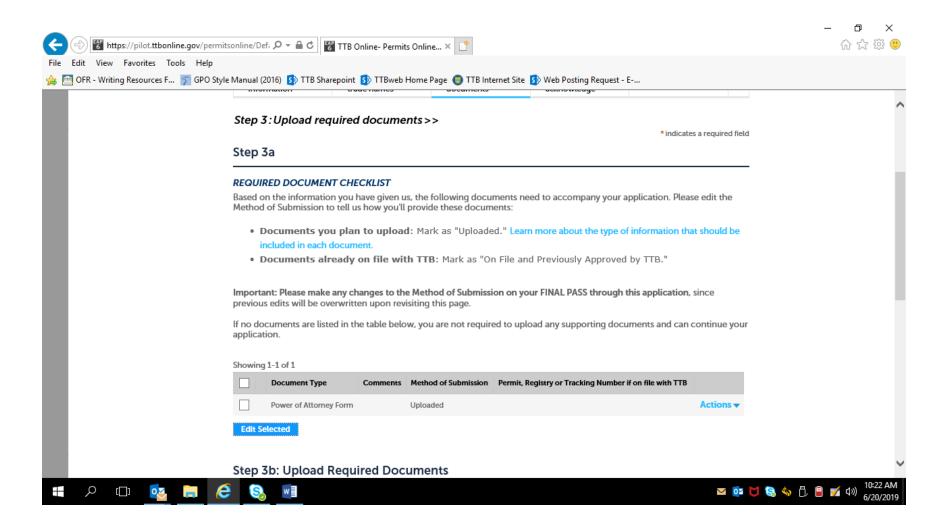

## Required Document Checklist will show Power of Attorney Form:

Respondent uploads printed and signed TTB F 5000.8, Power of Attorney, form: