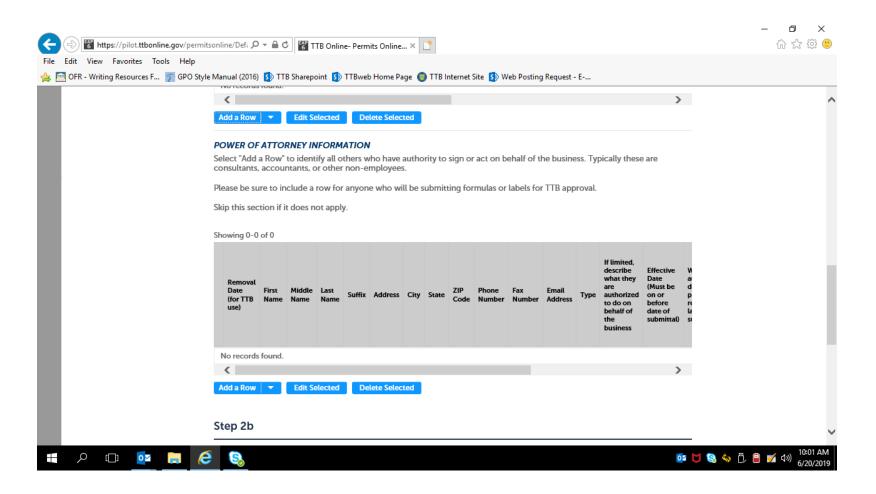

# Permits Online (PONL) Screen Related to Power of Attorney (1513–0014)

Respondents complete the data fields and follow the instructions on the following screens. Respondents then print the PONL-generated TTB F 5000.8, originally sign that form, and then upload a scanned copy of the form to their PONL application and mail the signed form to TTB.

# Clicking "Add a Row" brings up the following screen: