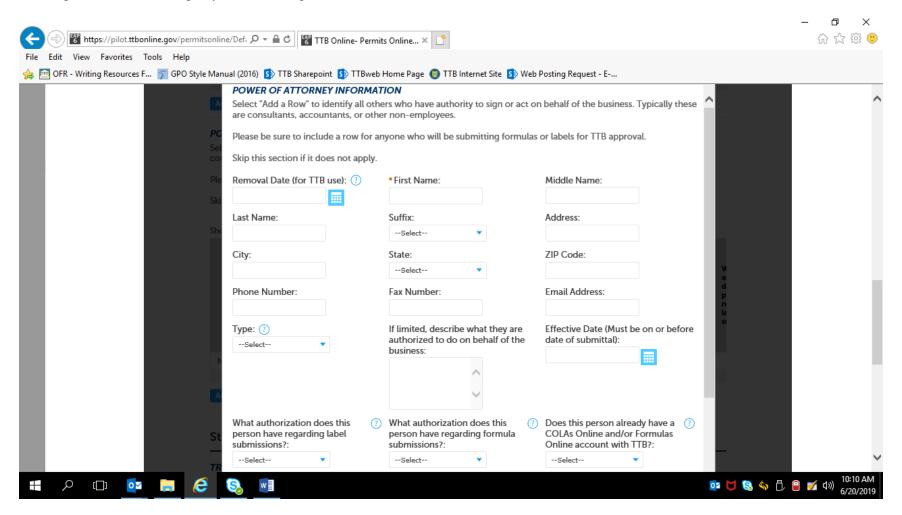

# Permits Online (PONL) Screen Related to Power of Attorney (1513–0014)

Respondents complete the data fields and follow the instructions on the following screens. Respondents then print the PONL-generated TTB F 5000.8, originally sign that form, and then upload a scanned copy of the form to their PONL application and mail the signed form to TTB.



# Clicking "Add a Row" brings up the following screen:



#### Remainder of the above screen:



## Required Document Checklist will show Power of Attorney Form:



Respondent uploads printed and signed TTB F 5000.8, Power of Attorney, form:



## Upload shown as successful: