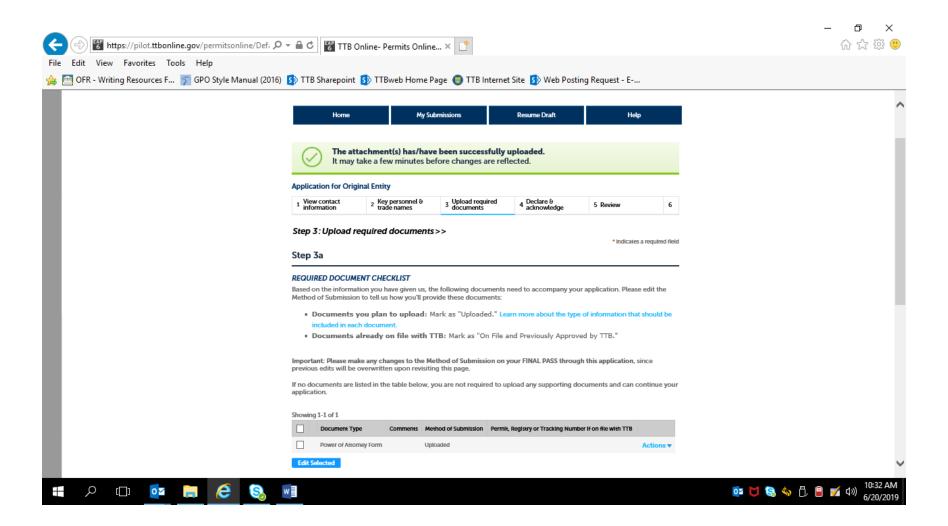

# Permits Online (PONL) Screen Related to Power of Attorney (1513–0014)

Respondents complete the data fields and follow the instructions on the following screens. Respondents then print the PONL-generated TTB F 5000.8, originally sign that form, and then upload a scanned copy of the form to their PONL application and mail the signed form to TTB.



# Clicking "Add a Row" brings up the following screen:



#### Remainder of the above screen:



## Required Document Checklist will show Power of Attorney Form:



Respondent uploads printed and signed TTB F 5000.8, Power of Attorney, form:



## Upload shown as successful: