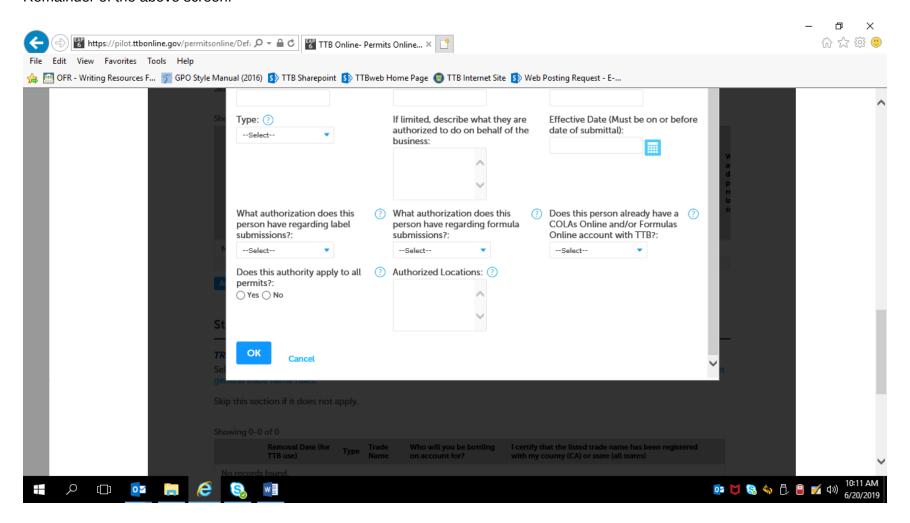

# Permits Online (PONL) Screen Related to Power of Attorney (1513–0014)

Respondents complete the data fields and follow the instructions on the following screens. Respondents then print the PONL-generated TTB F 5000.8, originally sign that form, and then upload a scanned copy of the form to their PONL application and mail the signed form to TTB.



# Clicking "Add a Row" brings up the following screen:



#### Remainder of the above screen:



## Required Document Checklist will show Power of Attorney Form:



Respondent uploads printed and signed TTB F 5000.8, Power of Attorney, form:



## Upload shown as successful: