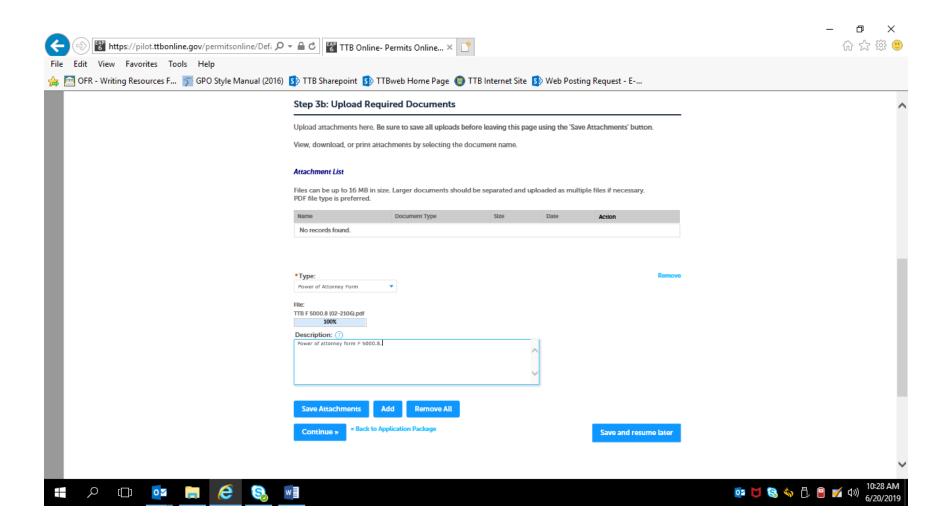

## Required Document Checklist will show Power of Attorney Form:

Respondent uploads printed and signed TTB F 5000.8, Power of Attorney, form: