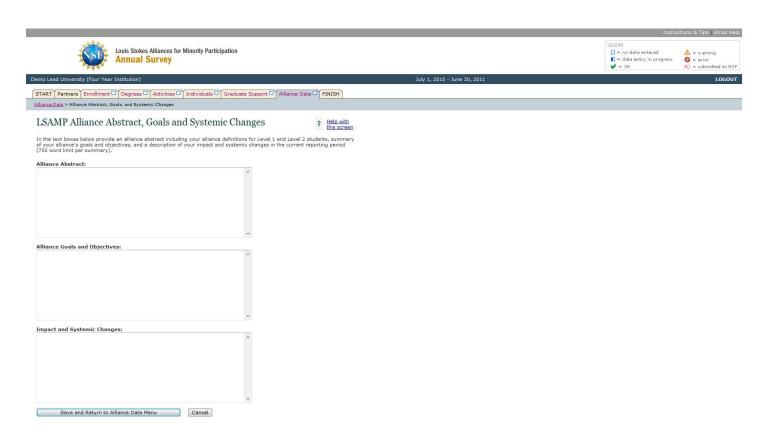

START Partners | Enrollment | Degrees | Activities | Individuals | Graduate Support | Alliance Data | FINISH |
Activity Data > Isaching > Participant Information

# Activity Participants-Teaching

Report the number of participants for the selected activity by race/ethnicity and gender. Totals are summed automatically.

| Not Hispanic or Latino                                                                                                                                                                                                                                   | Male | Female | Gender Not<br>Reported | Total<br>(Read<br>Only) |
|----------------------------------------------------------------------------------------------------------------------------------------------------------------------------------------------------------------------------------------------------------|------|--------|------------------------|-------------------------|
| Black or African American                                                                                                                                                                                                                                | 0    | 0      | 0                      | 0                       |
| Native American                                                                                                                                                                                                                                          | 0    | 0      | 0                      |                         |
| Alaska Native                                                                                                                                                                                                                                            | 0    | 0      | 0                      | 0                       |
| Native Hawaiian or Other Pacific Islander                                                                                                                                                                                                                | 0    | 0      | 0                      |                         |
| Asian                                                                                                                                                                                                                                                    | 0    | 0      | 0                      | 0                       |
| White                                                                                                                                                                                                                                                    | 0    | 0      | 0                      |                         |
| More Than One Race Reported: Students reporting<br>a) two or more race categories and b) one or more of<br>the reported categories includes: American Indian,<br>Alaska Native, Black or African American, Native<br>Hawaiian or Other Pacific Islander. | 0    | 0      | 0                      | 0                       |
| More Than One Race Reported: Students reporting<br>a) both White and Asian, and b) no other categories<br>in addition to White and Asian.                                                                                                                | 0    | 0      | 0                      |                         |
| Race Not Reported or Unknown                                                                                                                                                                                                                             | 0    | 0      | 0                      | 0                       |
| Total Not Hispanic or Latino (Read-Only)                                                                                                                                                                                                                 | 0    |        |                        |                         |