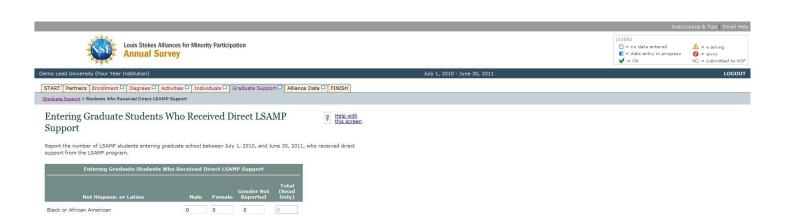

START Partners | Enrollment | Degrees | Activities | Individuals | Graduate Support | Alliance Data | FINISH |
Activity Data > Isaching > Participant Information

# Activity Participants-Teaching

Report the number of participants for the selected activity by race/ethnicity and gender. Totals are summed automatically.

| Not Hispanic or Latino                                                                                                                                                                                                                                   | Male | Female | Gender Not<br>Reported | Total<br>(Read<br>Only) |
|----------------------------------------------------------------------------------------------------------------------------------------------------------------------------------------------------------------------------------------------------------|------|--------|------------------------|-------------------------|
| Black or African American                                                                                                                                                                                                                                | 0    | 0      | 0                      | 0                       |
| Native American                                                                                                                                                                                                                                          | 0    | 0      | 0                      |                         |
| Alaska Native                                                                                                                                                                                                                                            | 0    | 0      | 0                      | 0                       |
| Native Hawaiian or Other Pacific Islander                                                                                                                                                                                                                | 0    | 0      | 0                      |                         |
| Asian                                                                                                                                                                                                                                                    | 0    | 0      | 0                      | 0                       |
| White                                                                                                                                                                                                                                                    | 0    | 0      | 0                      |                         |
| More Than One Race Reported: Students reporting<br>a) two or more race categories and b) one or more of<br>the reported categories includes: American Indian,<br>Alaska Native, Black or African American, Native<br>Hawaiian or Other Pacific Islander. | 0    | 0      | 0                      | 0                       |
| More Than One Race Reported: Students reporting<br>a) both White and Asian, and b) no other categories<br>in addition to White and Asian.                                                                                                                | 0    | 0      | 0                      |                         |
| Race Not Reported or Unknown                                                                                                                                                                                                                             | 0    | 0      | 0                      | 0                       |
| Total Not Hispanic or Latino (Read-Only)                                                                                                                                                                                                                 | 0    |        |                        |                         |