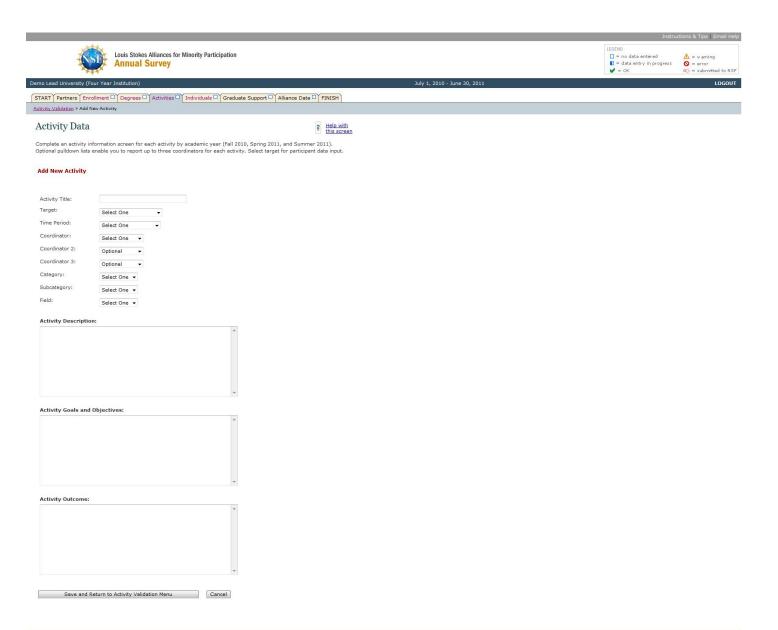

0 0 0 0 0 0 0 0 0 0 0 0 0 | 0 0 0 0 0 0 0 0 0 0 0 0 0 0 0 0 0 0 0 0 | 0 0 0 0 0 0 0 0 0 0 0 0 0 0 0 0 0 0 0 | (Read-Only)  0  0  0  0  0  0       |
| Black or African American  Native American  Alaska Native  Native Hawaiian or Other Pacific Islander  Asian  White  More Than One Race Reported: Students reporting a) two or more race categories and b) one or more of the reported categories includes: American Indian, Alaska Native, Black or African American, Native Hawaiian or Other Pacific Islander  More Than One Race Reported: Students reporting a) both White and Asian, and b) no other categories in addition to White and Asian. | 0 0 0 0 0 0 0 0 0 0 0 0 0 0 0 0 0 0 0 0 |                                         | 0 0 0 0 0 0 0 0 0 0 0 0 0 0 0 0 0 0 0 | (Read-Only)  0  0  0  0  0  0  0  0 |



START Partners | Enrollment | Degrees | Activities | Individuals | Graduate Support | Alliance Data | FINISH |
Activity Data > Isaching > Participant Information

# Activity Participants-Teaching

Report the number of participants for the selected activity by race/ethnicity and gender. Totals are summed automatically.

| Not Hispanic or Latino                                                                                                                                                                                                                                   | Male | Female | Gender Not<br>Reported | Total<br>(Read<br>Only) |
|------------------------------------------------------------------------------------------------------------------------------------------------------------