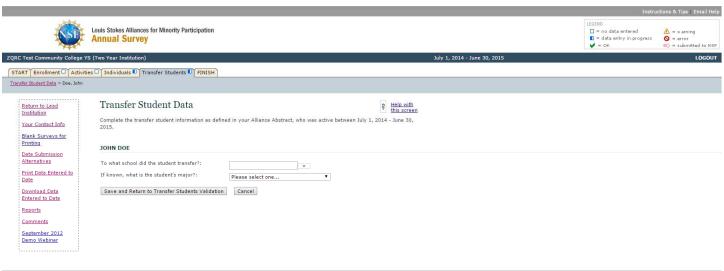

START Partners | Enrollment | Degrees | Activities | Individuals | Graduate Support | Alliance Data | FINISH |
Activity Data > Isaching > Participant Information

# Activity Participants-Teaching

Report the number of participants for the selected activity by race/ethnicity and gender. Totals are summed automatically.

| Not Hispanic or Latino                                                                                                                                                                                                                                   | Male | Female | Gender Not<br>Reported | Total<br>(Read<br>Only) |
|----------------------------------------------------------------------------------------------------------------------------------------------------------------------------------------------------------------------------------------------------------|------|--------|------------------------|-------------------------|
| Black or African American                                                                                                                                                                                                                                | 0    | 0      | 0                      | 0                       |
| Native American                                                                                                                                                                                                                                          | 0    | 0      | 0                      |                         |
| Alaska Native                                                                                                                                                                                                                                            | 0    | 0      | 0                      | 0                       |
| Native Hawaiian or Other Pacific Islander                                                                                                                                                                                                                | 0    | 0      | 0                      |                         |
| Asian                                                                                                                                                                                                                                                    | 0    | 0      | 0                      | 0                       |
| White                                                                                                                                                                                                                                                    | 0    | 0      | 0                      |                         |
| More Than One Race Reported: Students reporting<br>a) two or more race categories and b) one or more of<br>the reported categories includes: American Indian,<br>Alaska Native, Black or African American, Native<br>Hawaiian or Other Pacific Islander. | 0    | 0      | 0                      | 0                       |
| More Than One Race Reported: Students reporting<br>a) both White and Asian, and b) no other categories<br>in addition to White and Asian.                                                                                                                | 0    | 0      | 0                      |                         |
| Race Not Reported or Unknown                                                                                                                                                                                                                             | 0    | 0      | 0                      | 0                       |
| Total Not Hispanic or Latino (Read-Only)                                                                                                                                                                                                                 | 0    |        |                        |                         |