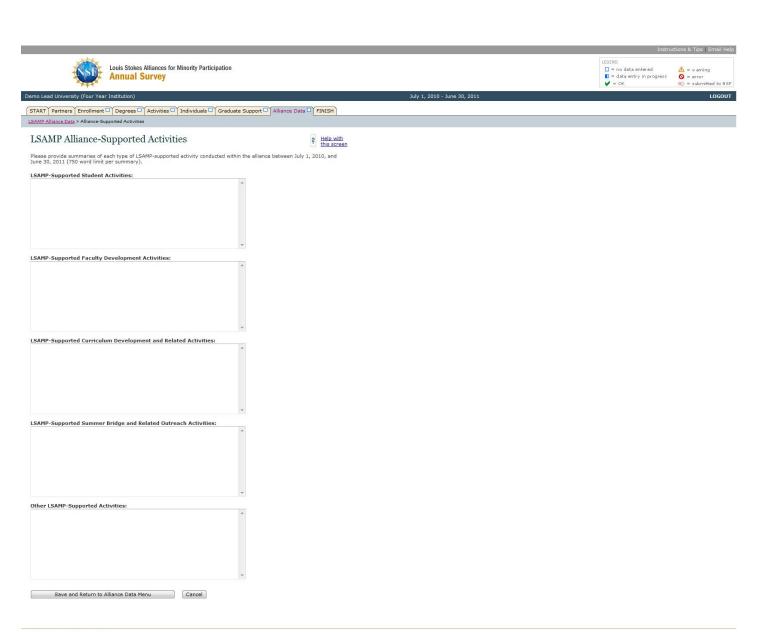

START Partners | Enrollment | Degrees | Activities | Individuals | Graduate Support | Alliance Data | FINISH |
Activity Data > Isaching > Participant Information

# Activity Participants-Teaching

Report the number of participants for the selected activity by race/ethnicity and gender. Totals are summed automatically.

| Not Hispanic or Latino                                                                                                                                                                                                                                   | Male | Female | Gender Not<br>Reported | Total<br>(Read<br>Only) |
|----------------------------------------------------------------------------------------------------------------------------------------------------------------------------------------------------------------------------------------------------------|------|--------|------------------------|-------------------------|
| Black or African American                                                                                                                                                                                                                                | 0    | 0      | 0                      | 0                       |
| Native American                                                                                                                                                                                                                                          | 0    | 0      | 0                      |                         |
| Alaska Native                                                                                                                                                                                                                                            | 0    | 0      | 0                      | 0                       |
| Native Hawaiian or Other Pacific Islander                                                                                                                                                                                                                | 0    | 0      | 0                      |                         |
| Asian                                                                                                                                                                                                                                                    | 0    | 0      | 0                      | 0                       |
| White                                                                                                                                                                                                                                                    | 0    | 0      | 0                      |                         |
| More Than One Race Reported: Students reporting<br>a) two or more race categories and b) one or more of<br>the reported categories includes: American Indian,<br>Alaska Native, Black or African American, Native<br>Hawaiian or Other Pacific Islander. | 0    | 0      | 0                      | 0                       |
| More Than One Race Reported: Students reporting<br>a) both White and Asian, and b) no other categories<br>in addition to White and Asian.                                                                                                                | 0    | 0      | 0                      |                         |
| Race Not Reported or Unknown                                                                                                                                                                                                                             | 0    | 0      | 0                      | 0                       |
| Total Not Hispanic or Latino (Read-Only)                                                                                                                                                                                                                 | 0    |        |                        |                         |