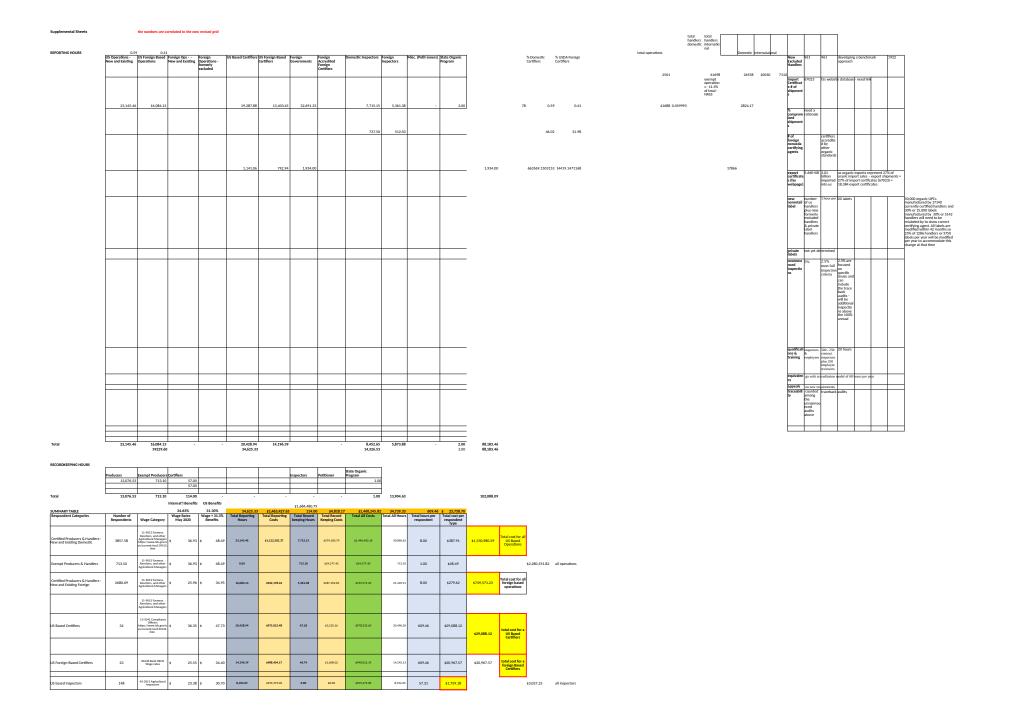

| requirements. The totals of the figures in cols. should be entered in item 13 of OMB-83-1: cols. (D) &/or (I) = 13a (respondent is only |                                                                                                                                                                                                                              |              |             |                   | TITLE OF INFORMATION COLLECTION DOCUMENT                                           |          |               |         | OMB NO.           | 0581-0293    |  |
|-----------------------------------------------------------------------------------------------------------------------------------------|------------------------------------------------------------------------------------------------------------------------------------------------------------------------------------------------------------------------------|--------------|-------------|-------------------|------------------------------------------------------------------------------------|----------|---------------|---------|-------------------|--------------|--|
|                                                                                                                                         |                                                                                                                                                                                                                              |              |             |                   | National Organic Program: Organic Livestock and Poultry Practices<br>Proposed Rule |          |               |         | DATE PREPARED     |              |  |
| decimal will display.                                                                                                                   |                                                                                                                                                                                                                              |              |             |                   |                                                                                    |          |               |         | August 11, 2021   |              |  |
| IDE                                                                                                                                     | ENTIFICATION OF REPORTING OR RECORDKEEPING REQUIREMENT                                                                                                                                                                       | ]            |             |                   |                                                                                    |          | ANNUAL BURDEN |         | -                 |              |  |
|                                                                                                                                         |                                                                                                                                                                                                                              |              |             |                   | REPORTS                                                                            |          |               |         | RECORDS           |              |  |
|                                                                                                                                         |                                                                                                                                                                                                                              | FORMS NO (S) | NO. OF      | NO OF             | TOTAL ANNUAL                                                                       | HOURS    | TOTAL         | NO. OF  | ANNUAL            | TOTAL        |  |
| SECTION OF                                                                                                                              | DESCRIPTION                                                                                                                                                                                                                  | (If "none"   | RESPONDENTS | RESPONSES         | RESPONSES                                                                          | PER      | HOURS         | RECORD- | HOURS PER         | RECORD-      |  |
| REGS.                                                                                                                                   |                                                                                                                                                                                                                              | so state)    |             | PER<br>RESPONDENT | (Col. D x E)                                                                       | RESPONSE | (Col. F x G)  | KEEPERS | RECORD-<br>KEEPER | (Col. I x J) |  |
| (A)                                                                                                                                     | (B)                                                                                                                                                                                                                          | (C)          | (D)         | (E)               | (F)                                                                                | (G)      | (H)           | (I)     | (J)               | (K)          |  |
|                                                                                                                                         | Producers and Handlers (Operations)                                                                                                                                                                                          |              |             |                   |                                                                                    |          |               |         |                   |              |  |
| 205.101(c)                                                                                                                              | Subpart B APPLICABILITY exempt producers and<br>handlers (11.5% of current total certified that are exempt from<br>organic certification) document compliance and maintain<br>records for not less than 3 years.             | None         |             |                   | 0.00                                                                               |          | 0.00          | 713     | 1.00              | 713.10       |  |
| 205.103                                                                                                                                 | Certified operators maintain records for not less than 5 years                                                                                                                                                               | None         |             |                   | 0.00                                                                               |          | 0.00          | 6,538   | 2.00              | 13076.53     |  |
|                                                                                                                                         | Subpart C - Production & Handling Requirements and E<br>Certification                                                                                                                                                        |              |             |                   |                                                                                    |          |               |         |                   |              |  |
| .401, &.406                                                                                                                             | New operations submit their initial organic system plan:<br>including one-time preparation of all practices, procedures,<br>and information necessary to comply with new livestock and<br>poultry requirements.              | None         | 364         | 1.00              | 364                                                                                | 4.00     | 1,457.06      |         |                   |              |  |
| .401, &.406                                                                                                                             | Current certified operations submit updated Organic<br>System Plan (OSP): including one-time preparation of all<br>practices, procedures, and information necessary to comply<br>with new livestock and poultry requirements | None         | 6174        | 1.00              | 6174                                                                               | 4.00     | 24,696.00     |         |                   |              |  |
| 205.403                                                                                                                                 | Curent and new livestock and poultry operations first on-site<br>inspection that includes new livestock and poultry practices<br>and procedures                                                                              | None         | 6538        | 1.00              | 6538                                                                               | 2.00     | 13076.53      |         |                   |              |  |
| 205.405(b) (2)                                                                                                                          |                                                                                                                                                                                                                              | None         |             |                   | 0.00                                                                               |          | 0.00          |         |                   |              |  |
| 205.663                                                                                                                                 |                                                                                                                                                                                                                              | None         |             |                   | 0.00                                                                               |          | 0.00          |         |                   |              |  |
| 205.681(a)                                                                                                                              |                                                                                                                                                                                                                              | None         |             |                   | 0.00                                                                               |          | 0.00          |         |                   |              |  |
|                                                                                                                                         | PRODUCERS and HANDLERS SUBTOTAL                                                                                                                                                                                              |              | 6,538       |                   | 13,077                                                                             |          | 39,230        | 7,251   | 3                 | 13,790       |  |
|                                                                                                                                         | TOTAL OF ALL PAGES                                                                                                                                                                                                           |              | 7,559       |                   | 33,363                                                                             |          | 88,183        | 7,309   | 5                 | 13,905       |  |
|                                                                                                                                         | TOTAL - "F30" = OMB 831, 13 b; "H30" = OMB 831, 13c                                                                                                                                                                          |              |             |                   | 40,673                                                                             |          | 102,088       |         |                   |              |  |

INSTRUCTIONS: Use this form when a single information collection document involves multiple reporting and recordkeeping TITLE OF INFORMATION COLLECTION DOCUMENT OMB NO. 0581-0293 equirements. The totals of the figures in cols. should be entered in item 13 of OMB-83-1: cols. (D) & (or (I) = 13a (respondent is only counted once); cols. F & I = 13b; cols. H & K = 13c. (F)Total/(D)Total = (E)Average (H)Total/(F)Total = (G)Average (K)Total/(I)Total = (J)Average. **NOTE:** The columns will calculate automatically. If Col. E's response is something other than National Organic Program: Organic Livestock and Poultry Practices Proposed Rule DATE PREPARED innually, i.e., 1/6 years, list as "1/6" & decimal will display. August 11, 2021 IDENTIFICATION OF REPORTING OR RECORDKEEPING REQUIREMENT ANNUAL BURDEN REPORTS RECORDS FORMS NO (S) NO. OF TOTAL ANNUAL TOTAL NO. OF TOTAL NO OF HOURS ANNUAL SECTION OF DESCRIPTION RESPONDENTS RESPONSES PER HOURS RECORD HOURS PER RECORD-(If "none" RESPONSES (Col. D x E) RESPONSE (Col. E x G) KEEPERS RECORD KEEPING HOURS REGS. so state) PFR RESPONDENT KEEPER (Col. I x J) (A) (B) (C) (D) (E) (G) (J) (K) (F) (H) (I) Accredited Certifying Agents - Certification Review of Application/Updates agents review and process OSP applications/updates from 205.402 57.00 114.71 6538.27 2.00 13076.53 57.00 1.00 57.00 None livestock and poultry operations in compliance with new requirements for the first time and maintain records 205.404(b) Provide information and training to operations regarding 3.00 1.00 19,614.80 None 57.00 6538 27 205.406(d) livestock and poultry requirements Accredited Certifying Agents - Accreditation Accreditation of Certifying Agents - Form TM-10CG -Provide Policies, Procedures, Evidence of Expertise and Ability, describe organizational units, primary location, areas of 205:501 (a)(2-4), (6- certification (crops, livestock, & handling), States & foreign 7), (11)(v), (15) & countries where they operate, lists of currently certified (20-21); 205.503 (a operations, conduct & provide results of performance -b), (d)(1-2) & (c-e); evaluations of personnel & inspectors, conduct program TM-10CG 57.00 1.00 57.00 2.00 114.00 57.00 1.00 57.00 205.504(a -e); evaluations of their certification activities, provide procedures 205.510(a)(1-2), and for residue testing, and other information that will assist in 205.642 evaluating their application, and comply with any other requirements. Includes one-time preparation of practices and procedures necessary to comply with new livestock and poultry practice requirements

INSTRUCTIONS: Use this form when a single information collection document involves multiple reporting and recordkeeping requirements. The totals of the figures in cols, should be entered in item 13 of OMB-83-1: cols. (D) &/or (I) = 13a (respondent is only

57.00

250.00

57.00

2.00

1.00

114.00

250.00

13,497.53

5.00

5.00

570.00

1,250.00

34.625.33

57.00

205.501 (a)(4)-(a)(6) Provide training to Certification Review Personnel and

Certification Review Personnel receive training regarding new 205.501 (a)(4)-(a)(6) livestock and poultry practices

Accredited Certifying Agents - SUBTOTAL

Inspectors regarding new livestock and poultry practices

OMB NO. 0581-0293

2.00

114.00

| (K)Total/(I)Total = (.                    | F & I = 13b; cols. H & K = 13c. (F)Total/(D)Total = (E)Average (H)Total/(F)<br>J)Average                                                     |                     | -                    | National Orga | anic Program: Organic | Livestock an | d Poultry Practices Propose | d Rule  | ]               |               |
|-------------------------------------------|----------------------------------------------------------------------------------------------------------------------------------------------|---------------------|----------------------|---------------|-----------------------|--------------|-----------------------------|---------|-----------------|---------------|
| NOTE: The column<br>decimal will display. | s will calculate automatically. If Col. E's response is something other than annu                                                            | ally, i.e., 1/6 yea | ars, list as "1/6" & |               |                       |              |                             |         | DATE PREPARED   |               |
|                                           |                                                                                                                                              |                     |                      |               |                       |              |                             |         | August 11, 2021 |               |
| IDE                                       | ENTIFICATION OF REPORTING OR RECORD KEEPING REQUIREMENT                                                                                      |                     |                      |               |                       |              | ANNUAL BURDEN               |         |                 |               |
|                                           |                                                                                                                                              |                     |                      |               | REPORTS               |              |                             |         | RECORDS         |               |
|                                           |                                                                                                                                              | FORMS NO (S)        | NO. OF               | NO OF         | TOTAL ANNUAL          | HOURS        | TOTAL                       | NO. OF  | ANNUAL          | TOTAL         |
| SECTION OF                                | DESCRIPTION                                                                                                                                  | (If "none"          | RESPONDENTS          | RESPONSES     | RESPONSES             | PER          | HOURS                       | RECORD- | HOURS PER       | RECORD-       |
| REGS.                                     |                                                                                                                                              | so state)           |                      | PER           | (Col. D x E)          | RESPONSE     | (Col. F x G)                | KEEPERS | RECORD-         | KEEPING HOURS |
|                                           |                                                                                                                                              |                     |                      | RESPONDENT    | -                     | (-)          | 6.0                         |         | KEEPER          | (Col. I x J)  |
| (A)                                       | (B)                                                                                                                                          | (C)                 | (D)                  | (E)           | (F)                   | (G)          | (H)                         | (1)     | (J)             | (K)           |
|                                           | Subpart E Certification - On-site Inspections                                                                                                |                     |                      |               |                       |              |                             |         |                 |               |
|                                           | Inspectors provide on-site inspection reports addressing new<br>requirements for livestock and poultry operations to the<br>certifying agent | None                | 250.00               | 26.15         | 6538.27               | 2.00         | 13076.53                    |         |                 | 0.00          |
| 205.501 (a)(4)-(a)(6)                     | Inspectors receive 5 hours of training per new livestock and<br>poultry practices                                                            |                     | 250.00               | 1.00          | 250.00                | 5.00         | 1,250.00                    |         |                 |               |
|                                           |                                                                                                                                              |                     |                      |               |                       |              |                             |         |                 |               |
|                                           |                                                                                                                                              |                     |                      |               |                       |              |                             |         |                 |               |
|                                           |                                                                                                                                              |                     |                      |               |                       |              |                             |         |                 |               |
|                                           | Subpart G Administrative -State Organic Program                                                                                              |                     |                      |               |                       |              |                             |         |                 |               |
|                                           | State Organic Programs<br>States submit proposed State organic program to Secretary                                                          | None                | 0.00                 |               | 0.00                  |              | 0.00                        |         |                 | 0.0           |
| 205.621(c)                                | States update State organic program to the Secretary.                                                                                        | None                | 1.00                 | 1.00          | 1.00                  | 2.00         | 2.00                        | 1.00    | 1.00            | 1.0           |
|                                           | SUBTOTAL                                                                                                                                     |                     | 251.00               |               | 6789.27               | `            | 14328.53                    | 1.00    |                 | 1.00          |

| oreign based inspectors                                                                                                                                                                                                                                                                                                                                                                                                                                                                                                                                                                                                                                                                                                                                                                                                                                                                                                                                                                                                                                                                                                                                                                                                                                                                                                                                                                                                                                                                                                                                                                                                                                                                                                                                                                                                                                                                                                                                                                                                                                                                                                   | 103              | 45-2011<br>Agricultural<br>Inspectors | \$ 16.44           | \$ 22.13                        | 5873.88                                                                       | \$129,977.03    |                        |                                         | \$129,977.03    | 5,873.88                    | 57.31 | \$1,268.07 |   |  |
|---------------------------------------------------------------------------------------------------------------------------------------------------------------------------------------------------------------------------------------------------------------------------------------------------------------------------------------------------------------------------------------------------------------------------------------------------------------------------------------------------------------------------------------------------------------------------------------------------------------------------------------------------------------------------------------------------------------------------------------------------------------------------------------------------------------------------------------------------------------------------------------------------------------------------------------------------------------------------------------------------------------------------------------------------------------------------------------------------------------------------------------------------------------------------------------------------------------------------------------------------------------------------------------------------------------------------------------------------------------------------------------------------------------------------------------------------------------------------------------------------------------------------------------------------------------------------------------------------------------------------------------------------------------------------------------------------------------------------------------------------------------------------------------------------------------------------------------------------------------------------------------------------------------------------------------------------------------------------------------------------------------------------------------------------------------------------------------------------------------------------|------------------|---------------------------------------|--------------------|---------------------------------|-------------------------------------------------------------------------------|-----------------|------------------------|-----------------------------------------|-----------------|-----------------------------|-------|------------|---|--|
|                                                                                                                                                                                                                                                                                                                                                                                                                                                                                                                                                                                                                                                                                                                                                                                                                                                                                                                                                                                                                                                                                                                                                                                                                                                                                                                                                                                                                                                                                                                                                                                                                                                                                                                                                                                                                                                                                                                                                                                                                                                                                                                           |                  |                                       |                    |                                 |                                                                               |                 |                        |                                         |                 |                             |       |            |   |  |
|                                                                                                                                                                                                                                                                                                                                                                                                                                                                                                                                                                                                                                                                                                                                                                                                                                                                                                                                                                                                                                                                                                                                                                                                                                                                                                                                                                                                                                                                                                                                                                                                                                                                                                                                                                                                                                                                                                                                                                                                                                                                                                                           |                  |                                       |                    |                                 |                                                                               |                 |                        |                                         |                 |                             |       |            | 1 |  |
|                                                                                                                                                                                                                                                                                                                                                                                                                                                                                                                                                                                                                                                                                                                                                                                                                                                                                                                                                                                                                                                                                                                                                                                                                                                                                                                                                                                                                                                                                                                                                                                                                                                                                                                                                                                                                                                                                                                                                                                                                                                                                                                           |                  |                                       |                    |                                 |                                                                               |                 |                        |                                         |                 |                             |       |            |   |  |
| State Organic Program                                                                                                                                                                                                                                                                                                                                                                                                                                                                                                                                                                                                                                                                                                                                                                                                                                                                                                                                                                                                                                                                                                                                                                                                                                                                                                                                                                                                                                                                                                                                                                                                                                                                                                                                                                                                                                                                                                                                                                                                                                                                                                     | 1                | 13-1041 Compliance<br>Officers        | \$ 36.35           | \$ 47.73                        | 2.00                                                                          | \$95.46         | 1.00                   | \$47.73                                 | \$143.18        | 3.00                        | 3.00  | \$143.18   |   |  |
| total reporting & recordkeeping<br>respondents                                                                                                                                                                                                                                                                                                                                                                                                                                                                                                                                                                                                                                                                                                                                                                                                                                                                                                                                                                                                                                                                                                                                                                                                                                                                                                                                                                                                                                                                                                                                                                                                                                                                                                                                                                                                                                                                                                                                                                                                                                                                            | 7,559            |                                       |                    |                                 | 88,183.46                                                                     | 3,537,459.99    | 13,904.63              | 600,936.92                              | 4,138,396.91    | 102,088.09                  |       |            |   |  |
| Domestic & Foreign                                                                                                                                                                                                                                                                                                                                                                                                                                                                                                                                                                                                                                                                                                                                                                                                                                                                                                                                                                                                                                                                                                                                                                                                                                                                                                                                                                                                                                                                                                                                                                                                                                                                                                                                                                                                                                                                                                                                                                                                                                                                                                        |                  |                                       |                    |                                 | 2.64                                                                          |                 | 1.90                   |                                         |                 |                             |       |            |   |  |
| tecordikeeping respondents (less<br>setitioners and inspectors) plus<br>exempt operations                                                                                                                                                                                                                                                                                                                                                                                                                                                                                                                                                                                                                                                                                                                                                                                                                                                                                                                                                                                                                                                                                                                                                                                                                                                                                                                                                                                                                                                                                                                                                                                                                                                                                                                                                                                                                                                                                                                                                                                                                                 | 7,309            |                                       |                    |                                 | average reporting                                                             | •               | average records        | eeping hours per                        |                 |                             |       |            |   |  |
| all reporting respondents (minus<br>excluded operations )                                                                                                                                                                                                                                                                                                                                                                                                                                                                                                                                                                                                                                                                                                                                                                                                                                                                                                                                                                                                                                                                                                                                                                                                                                                                                                                                                                                                                                                                                                                                                                                                                                                                                                                                                                                                                                                                                                                                                                                                                                                                 | 6,846            | 1                                     |                    |                                 |                                                                               | 2,50999084      | 324217                 |                                         | 1               |                             |       |            |   |  |
| all responses per all respondents                                                                                                                                                                                                                                                                                                                                                                                                                                                                                                                                                                                                                                                                                                                                                                                                                                                                                                                                                                                                                                                                                                                                                                                                                                                                                                                                                                                                                                                                                                                                                                                                                                                                                                                                                                                                                                                                                                                                                                                                                                                                                         | 5.38             | 1                                     |                    |                                 | average all reporting and recordkeeping hours per response hours per response |                 |                        |                                         |                 |                             |       |            |   |  |
| reporting responses per reporting<br>respondents                                                                                                                                                                                                                                                                                                                                                                                                                                                                                                                                                                                                                                                                                                                                                                                                                                                                                                                                                                                                                                                                                                                                                                                                                                                                                                                                                                                                                                                                                                                                                                                                                                                                                                                                                                                                                                                                                                                                                                                                                                                                          | 5                |                                       |                    | Domestic & Foreign<br>Responses |                                                                               |                 |                        |                                         |                 |                             |       |            |   |  |
| recordkeeping responses per<br>recordkeeping respondents                                                                                                                                                                                                                                                                                                                                                                                                                                                                                                                                                                                                                                                                                                                                                                                                                                                                                                                                                                                                                                                                                                                                                                                                                                                                                                                                                                                                                                                                                                                                                                                                                                                                                                                                                                                                                                                                                                                                                                                                                                                                  | 1                |                                       |                    |                                 | total all responses                                                           | 40.672.69       |                        | 23.996.89                               | 1               |                             |       |            |   |  |
| lust certified organic now                                                                                                                                                                                                                                                                                                                                                                                                                                                                                                                                                                                                                                                                                                                                                                                                                                                                                                                                                                                                                                                                                                                                                                                                                                                                                                                                                                                                                                                                                                                                                                                                                                                                                                                                                                                                                                                                                                                                                                                                                                                                                                | 6174.00          | •                                     |                    |                                 | reporting<br>responses                                                        | 33,363.33       |                        | 19,684.36                               | 1               |                             |       |            |   |  |
|                                                                                                                                                                                                                                                                                                                                                                                                                                                                                                                                                                                                                                                                                                                                                                                                                                                                                                                                                                                                                                                                                                                                                                                                                                                                                                                                                                                                                                                                                                                                                                                                                                                                                                                                                                                                                                                                                                                                                                                                                                                                                                                           |                  |                                       |                    |                                 | recordkeeping<br>responses                                                    | 7,309.36        |                        | 4,312.52                                | ]               |                             |       |            |   |  |
|                                                                                                                                                                                                                                                                                                                                                                                                                                                                                                                                                                                                                                                                                                                                                                                                                                                                                                                                                                                                                                                                                                                                                                                                                                                                                                                                                                                                                                                                                                                                                                                                                                                                                                                                                                                                                                                                                                                                                                                                                                                                                                                           |                  |                                       | all domestic hours |                                 |                                                                               | 40,672.69       |                        |                                         |                 |                             |       |            |   |  |
| lust Domestic                                                                                                                                                                                                                                                                                                                                                                                                                                                                                                                                                                                                                                                                                                                                                                                                                                                                                                                                                                                                                                                                                                                                                                                                                                                                                                                                                                                                                                                                                                                                                                                                                                                                                                                                                                                                                                                                                                                                                                                                                                                                                                             | # of respondents | responses per<br>respondents          | 60,522.57          | just domestic                   | Reporting hours                                                               | Reporting Costs | recordkeeping<br>hours | Recordkeeping<br>costs                  | Total Costs     | total all domestic<br>hours |       |            |   |  |
| all reporting & recordkeeping<br>respondents<br>ust reporters                                                                                                                                                                                                                                                                                                                                                                                                                                                                                                                                                                                                                                                                                                                                                                                                                                                                                                                                                                                                                                                                                                                                                                                                                                                                                                                                                                                                                                                                                                                                                                                                                                                                                                                                                                                                                                                                                                                                                                                                                                                             | 4,752            | 5.05                                  | 2.52               | hours per<br>response           | 52,027.06                                                                     | \$ 2,356,804.91 | 8,495.51               | \$ 411,888.37                           | \$ 2,768,693.28 | 60,522.57                   |       |            |   |  |
|                                                                                                                                                                                                                                                                                                                                                                                                                                                                                                                                                                                                                                                                                                                                                                                                                                                                                                                                                                                                                                                                                                                                                                                                                                                                                                                                                                                                                                                                                                                                                                                                                                                                                                                                                                                                                                                                                                                                                                                                                                                                                                                           | 4,752            | 4.14                                  | 2.64               |                                 |                                                                               |                 |                        |                                         |                 |                             |       |            |   |  |
| recordkeepers                                                                                                                                                                                                                                                                                                                                                                                                                                                                                                                                                                                                                                                                                                                                                                                                                                                                                                                                                                                                                                                                                                                                                                                                                                                                                                                                                                                                                                                                                                                                                                                                                                                                                                                                                                                                                                                                                                                                                                                                                                                                                                             | 4,604            | 0.94                                  | 1.97               |                                 |                                                                               |                 |                        |                                         |                 |                             |       |            |   |  |
| 6538     514E Cettline Brackato for OMB 811 question 813     for Mark State Cettline Brackato for OMB 811 question 813     for Mark State Cettline Brackato for OMB 811 question 813     for Mark State Cettline     for Mark State Cettline     for Mark State     for Mark State |                  |                                       |                    |                                 | Total State Certifier<br>Responses                                            |                 |                        | # of responses per<br>state in one year |                 | 0.52                        |       |            |   |  |
| All Operations<br>JSDA Certifiers                                                                                                                                                                                                                                                                                                                                                                                                                                                                                                                                                                                                                                                                                                                                                                                                                                                                                                                                                                                                                                                                                                                                                                                                                                                                                                                                                                                                                                                                                                                                                                                                                                                                                                                                                                                                                                                                                                                                                                                                                                                                                         | 7251.36          | 16                                    | 20496.20           | 4,204.35                        | Err:509                                                                       | Err:509         |                        | Err:509                                 |                 |                             |       |            |   |  |
| Domestic Based with only<br>domestic ops with no involvement<br>in imports                                                                                                                                                                                                                                                                                                                                                                                                                                                                                                                                                                                                                                                                                                                                                                                                                                                                                                                                                                                                                                                                                                                                                                                                                                                                                                                                                                                                                                                                                                                                                                                                                                                                                                                                                                                                                                                                                                                                                                                                                                                | Err:505          |                                       | 1.0476.20          | 4,000                           |                                                                               |                 |                        |                                         |                 |                             |       |            |   |  |
|                                                                                                                                                                                                                                                                                                                                                                                                                                                                                                                                                                                                                                                                                                                                                                                                                                                                                                                                                                                                                                                                                                                                                                                                                                                                                                                                                                                                                                                                                                                                                                                                                                                                                                                                                                                                                                                                                                                                                                                                                                                                                                                           |                  |                                       |                    |                                 |                                                                               |                 |                        |                                         |                 |                             |       |            |   |  |