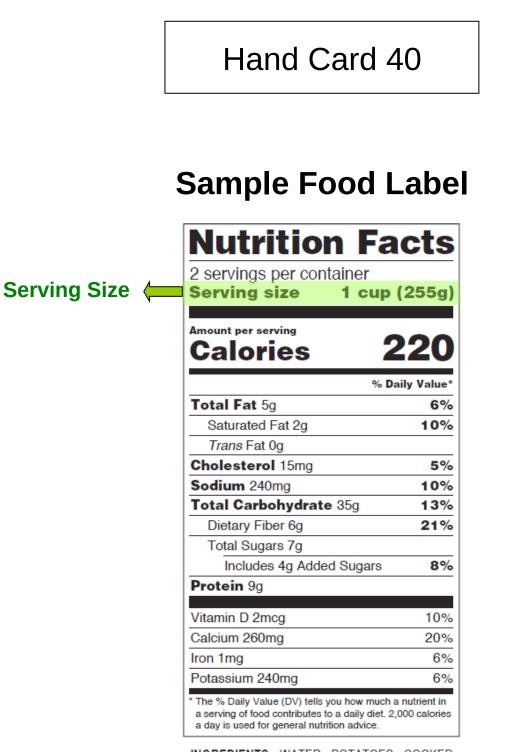

#### **Sample Food Label**

| 2 servings per container<br>Serving size 1 cup ( | 255      |
|--------------------------------------------------|----------|
|                                                  |          |
| Amount per serving <b>Calories 2</b>             | 20       |
| % Da                                             | ily Valu |
| Total Fat 5g                                     | 6        |
| Saturated Fat 2g                                 | 10       |
| <i>Trans</i> Fat 0g                              |          |
| Cholesterol 15mg                                 | 5        |
| Sodium 240mg                                     | 10       |
| Total Carbohydrate 35g                           | 13       |
| Dietary Fiber 6g                                 | 21       |
| Total Sugars 7g                                  |          |
| Includes 4g Added Sugars                         | 8        |
| Protein 9g                                       |          |
| Vitamin D 2mcg                                   | 10       |
| Calcium 260mg                                    | 20       |
| Iron 1mg                                         | 6        |
| Potassium 240mg                                  | 6        |

a serving of food contributes to a daily diet. 2,000 calories a day is used for general nutrition advice.

INGREDIENTS: WATER, POTATOES, COOKED BEANS, CANE SUGAR, CORN STARCH, WHEAT FLOUR, SOYBEAN OIL, PARMESAN CHEESE, ONION POWDER, NATURAL FLAVOR, SODIUM PHOSPHATES

Serving size is...

The amount of this food that people should eat

The amount of this food that people usually eat

Something that makes it easier to compare foods