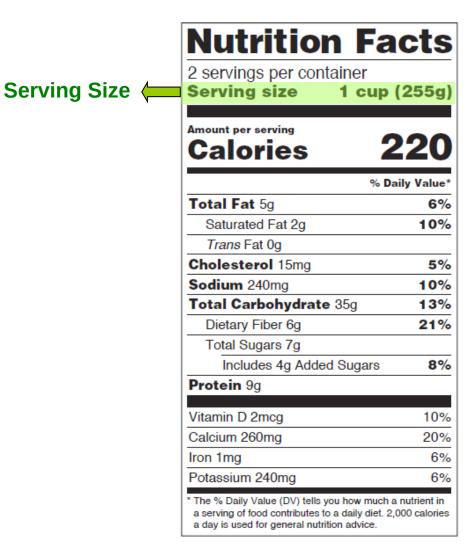

#### Serving Size

| Nutrition              | <b>Facts</b> |
|------------------------|--------------|
| 2 servings per contain | ner          |

Serving size 1 cup (255g)

Amount per serving Calories

| 2 | 0 |
|---|---|
|   |   |
|   | 2 |

| % Da                                                                                                | ily Value* |
|-----------------------------------------------------------------------------------------------------|------------|
| Total Fat 5g                                                                                        | 6%         |
| Saturated Fat 2g                                                                                    | 10%        |
| Trans Fat 0g                                                                                        |            |
| Cholesterol 15mg                                                                                    | 5%         |
| Sodium 240mg                                                                                        | 10%        |
| Total Carbohydrate 35g                                                                              | 13%        |
| Dietary Fiber 6g                                                                                    | 21%        |
| Total Sugars 7g                                                                                     |            |
| Includes 4g Added Sugars                                                                            | 8%         |
| Protein 9g                                                                                          |            |
|                                                                                                     |            |
| Vitamin D 2mcg                                                                                      | 10%        |
| Calcium 260mg                                                                                       | 20%        |
| Iron 1mg                                                                                            | 6%         |
| Potassium 240mg                                                                                     | 6%         |
| * The % Daily Value (DV) tells you how much a<br>a serving of food contributes to a daily diet. 2,0 |            |

a day is used for general nutrition advice.

Serving size is...

The amount of this food that people should eat

The amount of this food that people usually eat

Something that makes it easier to compare foods