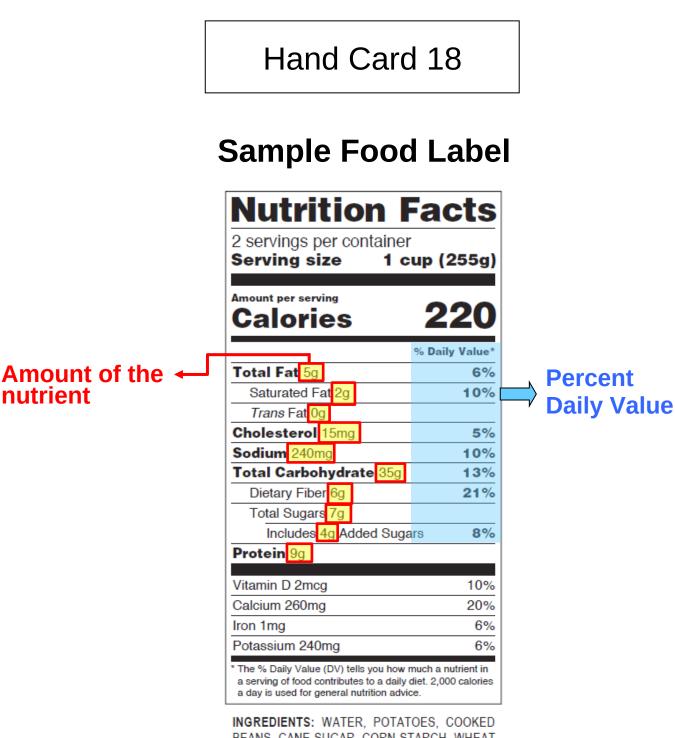

#### **Sample Food Label**

| 2 servings per container<br>Serving size 1 cup ( | 255      |
|--------------------------------------------------|----------|
|                                                  |          |
| Amount per serving <b>Calories 2</b>             | 20       |
| % Da                                             | ily Valu |
| Total Fat 5g                                     | 6        |
| Saturated Fat 2g                                 | 10       |
| <i>Trans</i> Fat 0g                              |          |
| Cholesterol 15mg                                 | 5        |
| Sodium 240mg                                     | 10       |
| Total Carbohydrate 35g                           | 13       |
| Dietary Fiber 6g                                 | 21       |
| Total Sugars 7g                                  |          |
| Includes 4g Added Sugars                         | 8        |
| Protein 9g                                       |          |
| Vitamin D 2mcg                                   | 10       |
| Calcium 260mg                                    | 20       |
| Iron 1mg                                         | 6        |
| Potassium 240mg                                  | 6        |

a serving of food contributes to a daily diet. 2,000 calories a day is used for general nutrition advice.

INGREDIENTS: WATER, POTATOES, COOKED BEANS, CANE SUGAR, CORN STARCH, WHEAT FLOUR, SOYBEAN OIL, PARMESAN CHEESE, ONION POWDER, NATURAL FLAVOR, SODIUM PHOSPHATES