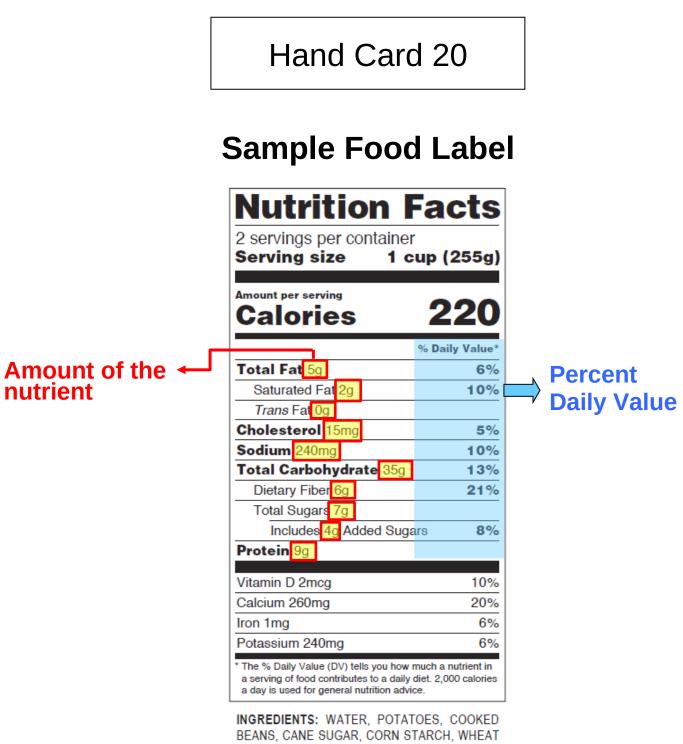

#### Sample Food Label

| Nutrition Fa             | cts       |
|--------------------------|-----------|
| 2 servings per container |           |
| Serving size 1 cup       | 255g      |
| Amount per serving       |           |
| Calories 2               | 20        |
| % Da                     | ily Value |
| Total Fat 5g             | 69        |
| Saturated Fat 2g         | 10%       |
| <i>Trans</i> Fat 0g      |           |
| Cholesterol 15mg         | 5%        |
| Sodium 240mg             | 109       |
| Total Carbohydrate 35g   | 139       |
| Dietary Fiber 6g         | 219       |
| Total Sugars 7g          |           |
| Includes 4g Added Sugars | 89        |
| Protein 9g               |           |
| Vitamin D 2mcg           | 109       |
| Calcium 260mg            | 209       |
| Iron 1mg                 | 69        |
| Potassium 240mg          | 69        |

a serving of food contributes to a daily diet. 2,000 ca a day is used for general nutrition advice.

Footnote 🖕