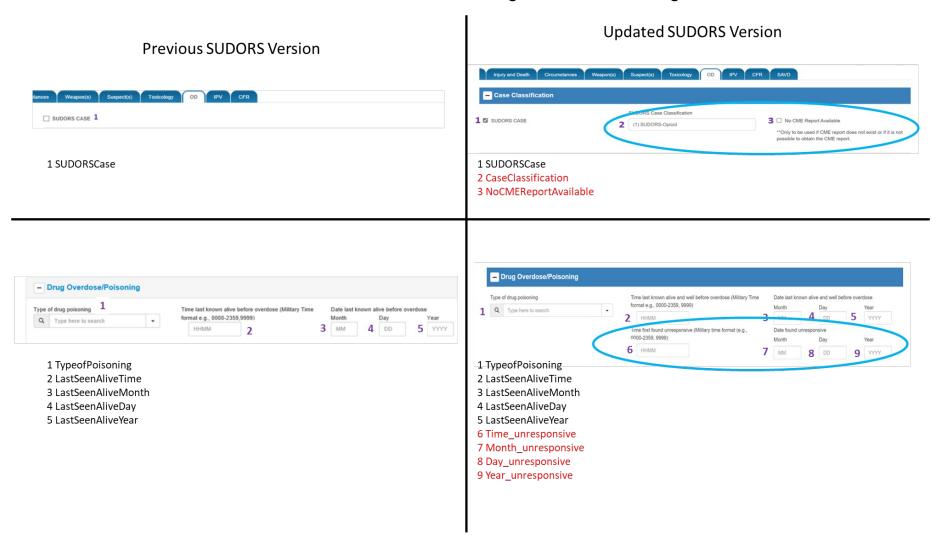

## SUDORS Tab: Case Classification and Drug Overdose/Poisoning Sections

## **Changes to Case Classification and Drug Overdose/Poisoning sections:**

• Case Classification section created and SUDORSCase (#1) field moved into it

- 2 additional data elements added to Case Classification section (#2 and #3) to further classify cases by opioid/non-opioid involvement and to indicate that no coroner/medical examiner report was available
- 4 additional data elements added to Drug Overdose/Poisoning section to capture time/date the decedent was found unresponsive after the overdose