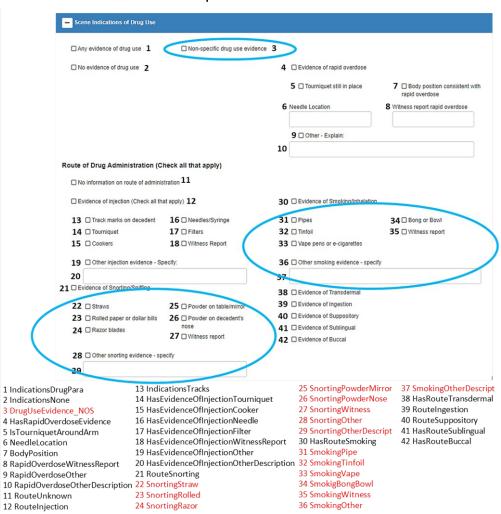

#### **Scene Indications of Drug Use Section**

#### **Updated SUDORS Version**

- Section label updated (previously, "Evidence of Drug Use" section)
- 1 data element added to capture non-specific drug use evidence (#3)
- 8 data elements added to capture details about supporting evidence of snorting/sniffing for route of drug administration (#22-#29)
- 7 data elements added to capture details about supporting evidence of smoking for route of drug administration (#31-#37)