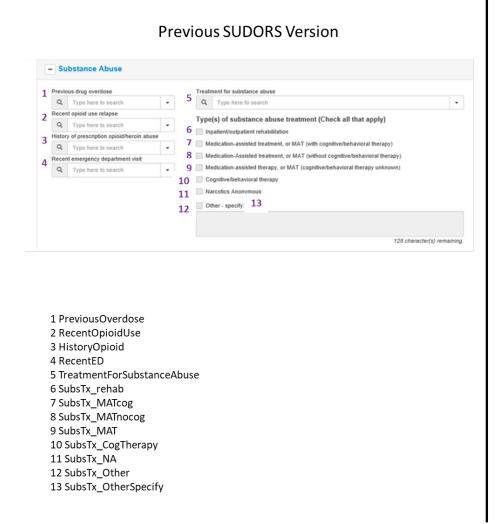

## **SUDORS Tab: Substance Use/Misuse and Treatment History Section**

#### **Updated SUDORS Version**

- Section label updated (previously, "Substance Abuse" section)
- 2 data elements added to capture more specific information about timing of previous nonfatal overdose (#2, #2)
- 1 data element capturing heroin/prescription opioid use history replaced by 12 data elements to capture more broad drug use/misuse history (#6-#17)
- 1 data element added to capture information about decedent's involvement with the criminal justice system prior to the overdose (#27)