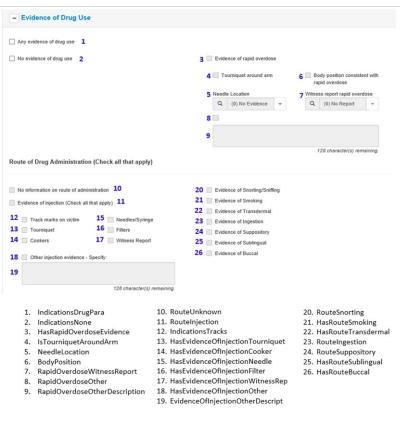

## **Illicit or Prescription Drugs Section**

#### **Changes to Illicit or Prescription Drugs section:**

• 1 data element added to capture evidence of unspecified drug type (#24)