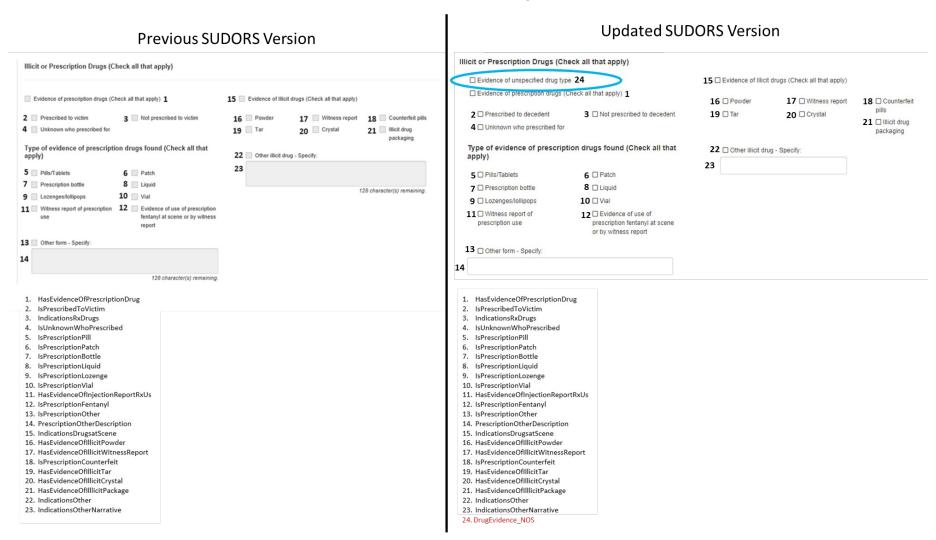

## **Illicit or Prescription Drugs Section**

#### **Changes to Illicit or Prescription Drugs section:**

• 1 data element added to capture evidence of unspecified drug type (#24)