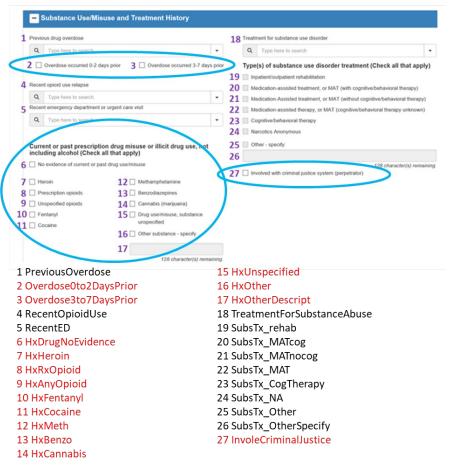

#### **Scene Indications of Drug Use Section**

#### **Previous SUDORS Version**

#### **Updated SUDORS Version**

- Section label updated (previously, "Evidence of Drug Use" section)
- 1 data element added to capture non-specific drug use evidence (#3)
- 8 data elements added to capture details about supporting evidence of snorting/sniffing for route of drug administration (#22-#29)
- 7 data elements added to capture details about supporting evidence of smoking for route of drug administration (#31-#37)