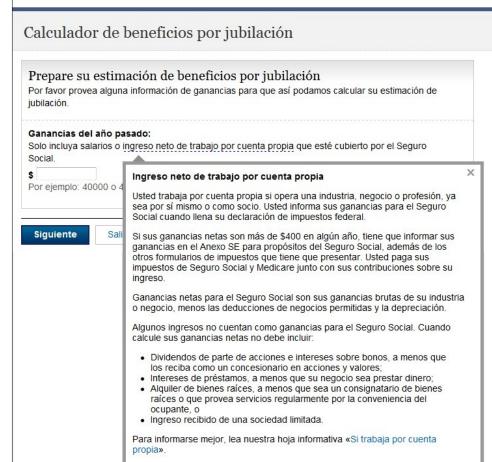

# Calculador de beneficios por jubilación

#### Su estimación de beneficios por jubilación

La edad en que comienzan sus beneficios determina cuánto recibe cada mes.

Hemos generado estimaciones para usted en tres edades de jubilación comunes usando la información de sus ganancias. También puede generar sus propias estimaciones cambiando la edad en que deja de trabajar y sus ganancias futuras.

| Si comienza a recibir sus<br>beneficios: | Y gana un promedio de:                                                | Sus beneficios serán aproximadamente: |
|------------------------------------------|-----------------------------------------------------------------------|---------------------------------------|
| En la plena edad de jubilación (66 años) | \$40,000 al año<br>(desde ahora hasta la plena edad<br>de jubilación) | \$1,141 al mes                        |
| A los 70 años de edad                    | \$40,000 al año<br>(desde ahora hasta la edad de 70<br>años)          | \$1,660 al mes                        |
| A los 62 años de edad                    | \$40,000 al año<br>(desde ahora hasta la edad de 62<br>años)          | \$768 al mes                          |

# RE001 - Layout displaying link content:

Income received from a limited partnership.

For more information, read our "If You Are Self-Employed" fact sheet