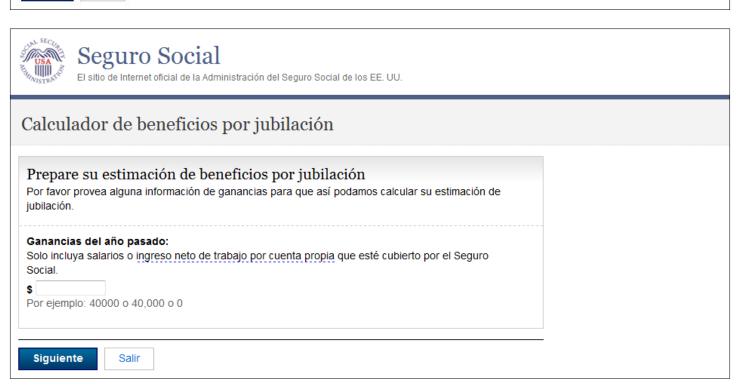

# Seguro Social

El sitio de Internet oficial de la Administración del Seguro Social de los EE. UU.

# Calculador de beneficios por jubilación