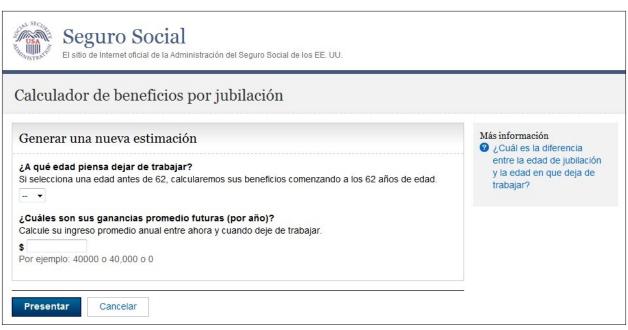

# Seguro Social

El sitio de Internet oficial de la Administración del Seguro Social de los EE. UU.

# Calculador de beneficios por jubilación

### Más información

- Planificador de jubilación
- Cuándo comenzar a recibir sus beneficios por jubilación
- ? Cómo calculamos sus beneficios
- O Solicite sus beneficios ahora

Salir

Generar una nueva estimación