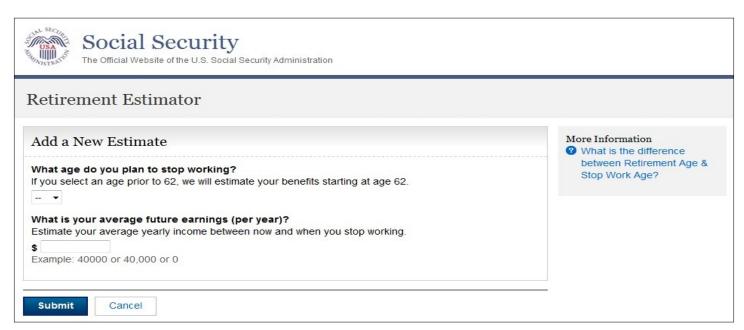

ad de 68 años)          | \$1,328 al mes                        | Editar   |
| En la plena edad de<br>jubilación<br>(66 años) | \$40,000 al año<br>(desde ahora hasta la<br>plena edad de jubilación) | \$1,113 al mes                        |          |
| A los 70 años de edad                          | \$40,000 al año<br>(desde ahora hasta la<br>edad de 70 años)          | \$1,623 al mes                        |          |
| A los 62 años de edad                          | \$40,000 al año<br>(desde ahora hasta la<br>edad de 62 años)          | \$747 al mes                          |          |

lmprima esta página

# Más información

- Planificador de jubilación
- Cuándo comenzar a recibir sus beneficios por jubilación
- Cómo calculamos sus beneficios
- Solicite sus beneficios ahora

Salir