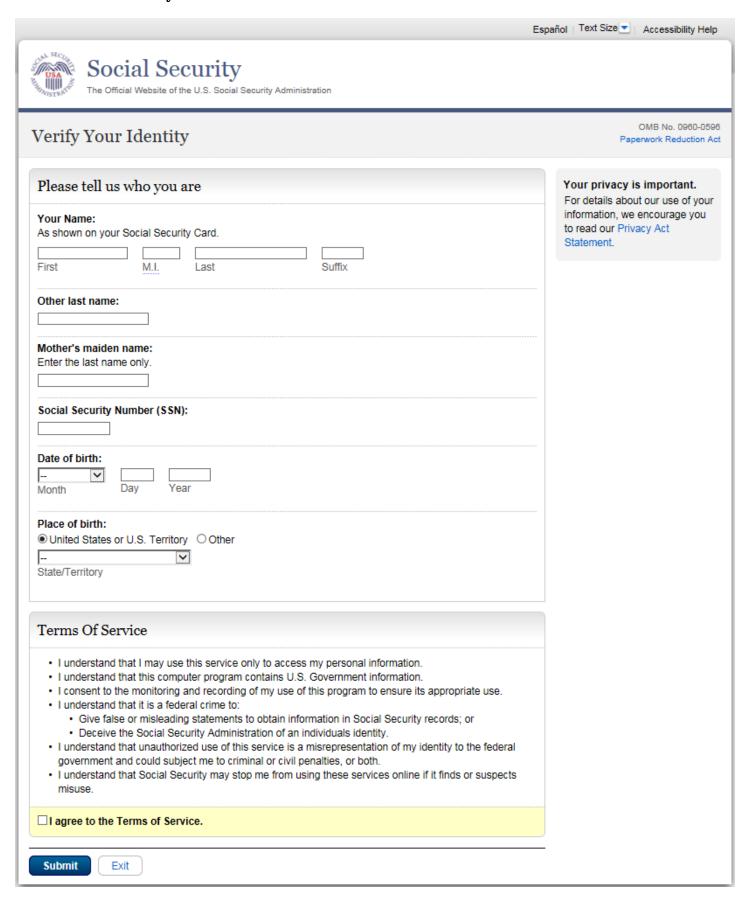

# **KBA-4 Screen used by Retirement Estimator:**

El sitio de Internet oficial de la Administración del Seguro Social de los EE. UU.

# Verifique su Identidad

OMB Núm. 0960-0596 Ley de Reducción de Trámites

|                                                                                                                                                                                                                                                                                                                                                                                                                                                                | importante.  Para más detalles acerca de              |
|----------------------------------------------------------------------------------------------------------------------------------------------------------------------------------------------------------------------------------------------------------------------------------------------------------------------------------------------------------------------------------------------------------------------------------------------------------------|-------------------------------------------------------|
| Nombre:<br>Según aparece en su tarjeta de Seguro Social.                                                                                                                                                                                                                                                                                                                                                                                                       | cómo usamos su información                            |
| Cogun aparoso on ou tanjota do coguno costan.                                                                                                                                                                                                                                                                                                                                                                                                                  | personal, le animamos a que l                         |
| Primer Nombre Inicial Apellidos Sufijo                                                                                                                                                                                                                                                                                                                                                                                                                         | nuestra Declaración de la Ley<br>de Confidencialidad. |
|                                                                                                                                                                                                                                                                                                                                                                                                                                                                |                                                       |
| Otros apellidos:                                                                                                                                                                                                                                                                                                                                                                                                                                               |                                                       |
|                                                                                                                                                                                                                                                                                                                                                                                                                                                                | ******                                                |
| Apellidos de soltera de la madre:                                                                                                                                                                                                                                                                                                                                                                                                                              |                                                       |
| Entre solamente el apellido.                                                                                                                                                                                                                                                                                                                                                                                                                                   |                                                       |
|                                                                                                                                                                                                                                                                                                                                                                                                                                                                |                                                       |
| Número de Seguro Social (SSN):                                                                                                                                                                                                                                                                                                                                                                                                                                 |                                                       |
|                                                                                                                                                                                                                                                                                                                                                                                                                                                                |                                                       |
| Fecha de nacimiento:                                                                                                                                                                                                                                                                                                                                                                                                                                           |                                                       |
| V                                                                                                                                                                                                                                                                                                                                                                                                                                                              |                                                       |
| Día Año                                                                                                                                                                                                                                                                                                                                                                                                                                                        |                                                       |
| Día Mes Año                                                                                                                                                                                                                                                                                                                                                                                                                                                    |                                                       |
| Día Mes Año  Lugar de nacimiento:                                                                                                                                                                                                                                                                                                                                                                                                                              |                                                       |
|                                                                                                                                                                                                                                                                                                                                                                                                                                                                |                                                       |
| Lugar de nacimiento:  © Estados Unidos o Territorio de los EE. UU. O Otro                                                                                                                                                                                                                                                                                                                                                                                      |                                                       |
| Lugar de nacimiento:  © Estados Unidos o Territorio de los EE. UU. O Otro                                                                                                                                                                                                                                                                                                                                                                                      |                                                       |
| Lugar de nacimiento:  © Estados Unidos o Territorio de los EE. UU. O Otro                                                                                                                                                                                                                                                                                                                                                                                      |                                                       |
| Lugar de nacimiento:  © Estados Unidos o Territorio de los EE. UU. O Otro   V                                                                                                                                                                                                                                                                                                                                                                                  |                                                       |
| Lugar de nacimiento:  © Estados Unidos o Territorio de los EE. UU. Otro                                                                                                                                                                                                                                                                                                                                                                                        |                                                       |
| Lugar de nacimiento:  © Estados Unidos o Territorio de los EE. UU. O Otro                                                                                                                                                                                                                                                                                                                                                                                      |                                                       |
| Lugar de nacimiento:  © Estados Unidos o Territorio de los EE. UU. O Otro                                                                                                                                                                                                                                                                                                                                                                                      |                                                       |
| Lugar de nacimiento:  © Estados Unidos o Territorio de los EE. UU. Otro                                                                                                                                                                                                                                                                                                                                                                                        |                                                       |
| Lugar de nacimiento:  © Estados Unidos o Territorio de los EE. UU. Otro  Estado/Territorio  Reglas de Servicio  • Yo entiendo que puedo usar este servicio solo para el acceso a mi información personal.  • Yo entiendo que este programa de computadora contiene información del Gobierno de los EE. UU.  • Yo doy permiso para el monitoreo y grabación de mi uso de este programa para asegurar su uso apropiado.  • Yo entiendo que es un crimen federal: |                                                       |
| Lugar de nacimiento:  © Estados Unidos o Territorio de los EE. UU. Otro                                                                                                                                                                                                                                                                                                                                                                                        |                                                       |
| Lugar de nacimiento:  ① Estados Unidos o Territorio de los EE. UU. Otro                                                                                                                                                                                                                                                                                                                                                                                        |                                                       |
| Lugar de nacimiento:  ① Estados Unidos o Territorio de los EE. UU. O Otro                                                                                                                                                                                                                                                                                                                                                                                      |                                                       |
| Lugar de nacimiento:  ① Estados Unidos o Territorio de los EE. UU. Otro                                                                                                                                                                                                                                                                                                                                                                                        |                                                       |
| Lugar de nacimiento:  © Estados Unidos o Territorio de los EE. UU. O Otro                                                                                                                                                                                                                                                                                                                                                                                      |                                                       |