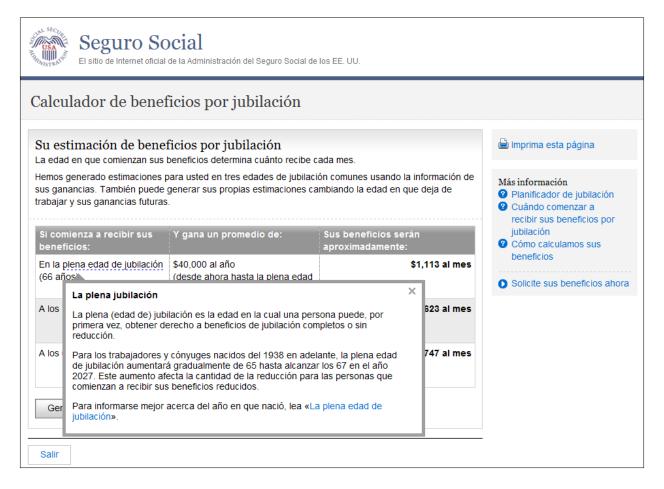

#### Su estimación de beneficios por jubilación

La edad en que comienzan sus beneficios determina cuánto recibe cada mes.

Hemos generado estimaciones para usted en tres edades de jubilación comunes usando la información de sus ganancias. También puede generar sus propias estimaciones cambiando la edad en que deja de trabajar y sus ganancias futuras.

| Si comienza a recibir sus<br>beneficios: | Y gana un promedio de:                                                | Sus beneficios serán aproximadamente: |
|------------------------------------------|-----------------------------------------------------------------------|---------------------------------------|
| En la plena edad de jubilación (66 años) | \$40,000 al año<br>(desde ahora hasta la plena edad<br>de jubilación) | \$1,141 al mes                        |
| A los 70 años de edad                    | \$40,000 al año<br>(desde ahora hasta la edad de 70<br>años)          | \$1,660 al mes                        |
| A los 62 años de edad                    | \$40,000 al año<br>(desde ahora hasta la edad de 62<br>años)          | \$768 al mes                          |

### Más información

- Planificador de jubilación
- Cuándo comenzar a recibir sus beneficios por jubilación
- ? Cómo calculamos sus beneficios
- O Solicite sus beneficios ahora

Salir

Generar una nueva estimación