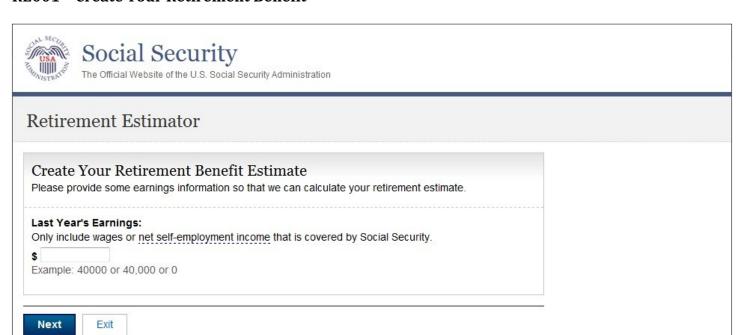

|                                                       |
| Lugar de nacimiento:  © Estados Unidos o Territorio de los EE. UU. O Otro                                                                                                                                                                                                                                                                                                                                                                                      |                                                       |

#### **RE001 - Create Your Retirement Benefit**





# RE001 - Layout displaying link content:





Income received from a limited partnership.

For more information, read our "If You Are Self-Employed" fact sheet



#### Retirement Estimator

#### Your Retirement Benefit Estimate

The age that you start your benefits determines how much you receive each month.

We created estimates for you at three common retirement ages using your earnings information. You can also add your own custom estimates by changing your stop work age and future earnings.

| If you start your benefits: | And you earn an average of:                         | Your benefit will be about: |
|-----------------------------|-----------------------------------------------------|-----------------------------|
| At full retirement (age 66) | \$40,000 a year<br>(from now u