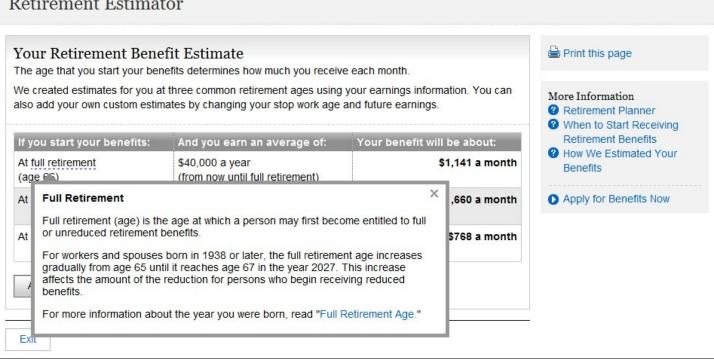

#### Your Retirement Benefit Estimate

The age that you start your benefits determines how much you receive each month.

We created estimates for you at three common retirement ages using your earnings information. You can also add your own custom estimates by changing your stop work age and future earnings.

| If you start your benefits: | And you earn an average of:                         | Your benefit will be about: |
|-----------------------------|-----------------------------------------------------|-----------------------------|
| At full retirement (age 66) | \$40,000 a year<br>(from now until full retirement) | \$1,141 a month             |
| At age 70                   | \$40,000 a year<br>(from now until age 70)          | \$1,660 a month             |
| At age 62                   | \$40,000 a year<br>(from now until age 62)          | \$768 a month               |

#### More Information

- Retirement Planner
- When to Start Receiving Retirement Benefits
- How We Estimated Your Benefits
- Apply for Benefits Now

SOUNT SECURITION SOUNT SELS