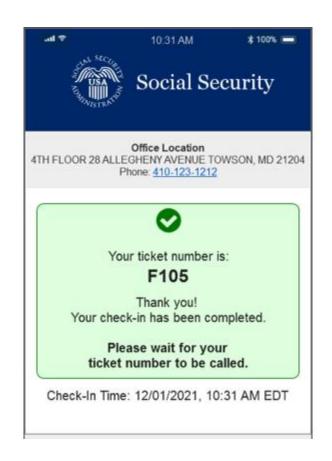

## TO BE two Email Messages:

#### **Appointment Reminder**



#### **Check-In Link**



# TO BE two Text Messages:

#### **Appointment Reminder**



#### **Check-In Link**



## Welcome screen



## Privacy Act



# Optional: Full Privacy Act Statement



## Covid Screener 1



#### Covid Screener 2



Back

# Accessibility Screener



### Ticket Number Confirmation



## Text Summons



## **Email Summons**



To: YourName@gmail.com
From: Social Security Administration
<Placeholder for email address>
Date: Thursday, December 1, 2021 10:30

AM

Subject: Ticket F015: Proceed to Window 12

Ticket Number F105: Your representative is ready to serve you. Please proceed to Window 12 in the Social Security office.

We are still operating under <u>COVID Safety</u> procedures.

Thank you, The Social Security Administration

## Covid Fail



### ReCAPTCHA Fail





Please try again. If you continue to have problems you can call Social Security at 1-800-772-1213.

TTY users should call 1-800-325-0778. En español: Llame a SSA gratis al 1-800-772-1213 y oprima el 2 si desea el servicio en español y espere a que le atienda un agente.

# Message: More than 15 minutes