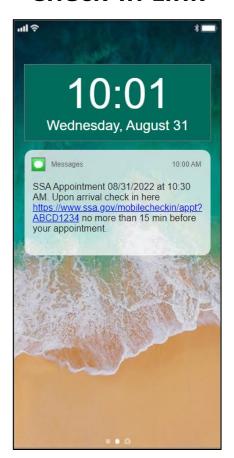

## TO BE two Email Messages:

#### **Appointment Reminder**



#### **Check-In Link**



# TO BE two Text Messages:

#### **Appointment Reminder**



#### **Check-In Link**



## Welcome screen



## Privacy Act



# Optional: Full Privacy Act Statement



## Covid Screener 1



#### Covid Screener 2



Back

# Accessibility Screener



### Ticket Number Confirmation



## Text Summons



## **Email Summons**



To: YourName@gmail.com
From: Social Security Administration
<Placeholder for email address>
Date: Thursday, December 1, 2021 10:30

AM

Subject: Ticket F015: Proceed to Window 12

Ticket Number F105: Your representative is ready to serve you. Please proceed to Window 12 in the Social Security office.

We are still operating under <u>COVID Safety</u> procedures.

Thank you, The Social Security Administration

## Covid Fail



### ReCAPTCHA Fail





Please try again. If you continue to have problems you can call Social Security at 1-800-772-1213.

TTY u