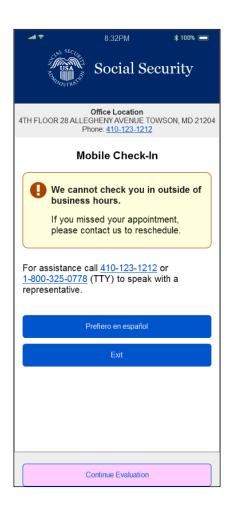

Thursday, December 1, 2021 10:30

AM

Subject: Ticket F015: Proceed to Window 12

Ticket Number F105: Your representative is ready to serve you. Please proceed to Window 12 in the Social Security office.

We are still operating under <u>COVID Safety</u> procedures.

Thank you, The Social Security Administration

## Covid Fail



### ReCAPTCHA Fail





Please try again. If you continue to have problems you can call Social Security at 1-800-772-1213.

TTY users should call 1-800-325-0778. En español: Llame a SSA gratis al 1-800-772-1213 y oprima el 2 si desea el servicio en español y espere a que le atienda un agente.

# Message: More than 15 minutes early



## After 15 minutes check-in window



# Already Checked In



## Back Button Disabled



### Cannot Check in After 4PM Local Time



# Mobile Check-In Link Expired



# System unavailable