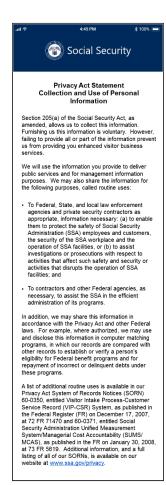

## TO BE two Email Messages:

#### **Appointment Reminder**



#### **Check-In Link**



# TO BE two Text Messages:

#### **Appointment Reminder**



#### **Check-In Link**



## Welcome screen



## Privacy Act



# Optional: Full Privacy Act Statement



## Covid Screener 1



#### Covid Screener 2



Back

# Accessibility Screener



### Ticket Number Confirmation



## Text Summons



## **Email Summons**



To: YourName@gmail.com
From: Social Security Administration
<Placeholder for email address>
Date: Thursday, December 1, 2021 10:30

AM

Subject: Ticket F015: Proceed to Window 12

Ticket Number F105: Your representative is ready to serve you. Please proceed to Window 12 in the Social Security office.

We are still operating under <u>COVID Safety</u> procedures.

Thank you, The Social Security Administration

## Covid Fail



### ReCAPTCHA Fail





Please try again. If you continue to have problems you can call Social Security at 1-800-772-1213.

TTY users should call 1-800-325-0778. En español: Llame a SSA gratis al 1-800-772-1213