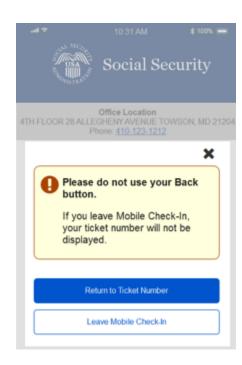

ration
<Placeholder for email address>
Date: Thursday, December 1, 2021 10:30

AM

Subject: Ticket F015: Proceed to Window 12

Ticket Number F105: Your representative is ready to serve you. Please proceed to Window 12 in the Social Security office.

We are still operating under <u>COVID Safety</u> procedures.

Thank you, The Social Security Administration

## Covid Fail



### ReCAPTCHA Fail





Please try again. If you continue to have problems you can call Social Security at 1-800-772-1213.

TTY users should call 1-800-325-0778. En español: Llame a SSA gratis al 1-800-772-1213 y oprima el 2 si desea el servicio en español y espere a que le atienda un agente.

# Message: More than 15 minutes early



## After 15 minutes check-in window



# Already Checked In



## Back Button Disabled



### Cannot Check in After 4PM Local Time



# Mobile Check-In Link Expired



# System unavailable