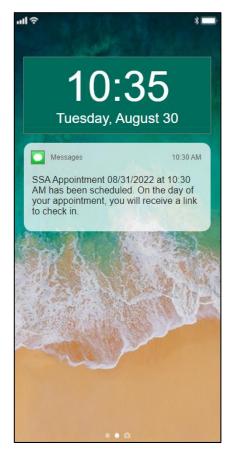

## TO BE two Email Messages:

#### **Appointment Reminder**



#### **Check-In Link**



# TO BE two Text Messages:

#### **Appointment Reminder**



#### **Check-In Link**



## Welcome screen



## Privacy Act



# Optional: Full Privacy Act Statement



## Covid Screener 1



#### Covid Screener 2



Back

# Accessibility Screener



### Ticket Number Confirmation



## Text Summons



## **Email Summons**



To: YourName@gmail.com
From: Social Security Administration
<Placeholder for email address>
Date: Thursday, December 1, 2021 10:30

AM

Subject: Ticket F015: Proceed to Window 12

Ticket Number F105: Your representative is ready to serve you. Please proceed to Window 12 in the Social Security office.

We are still operating under <u>COVID Safety</u> procedures.

Thank you, The Social Security Administration

## Covid Fail



### ReCAPTCHA Fail





Please try again. If you continue to have problems you can call Social Security