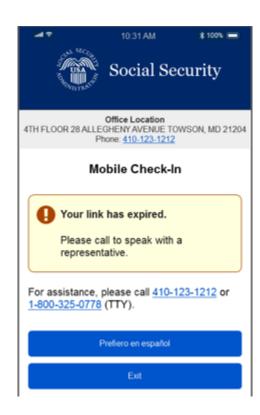

AM

Subject: Ticket F015: Proceed to Window 12

Ticket Number F105: Your representative is ready to serve you. Please proceed to Window 12 in the Social Security office.

We are still operating under <u>COVID Safety</u> procedures.

Thank you, The Social Security Administration

## Covid Fail



### ReCAPTCHA Fail





Please try again. If you continue to have problems you can call Social Security at 1-800-772-1213.

TTY users should call 1-800-325-0778. En español: Llame a SSA gratis al 1-800-772-1213 y oprima el 2 si desea el servicio en español y espere a que le atienda un agente.

# Message: More than 15 minutes early



## After 15 minutes check-in window



# Already Checked In



## Back Button Disabled



### Cannot Check in After 4PM Local Time



# Mobile Check-In Link Expired



# System unavailable