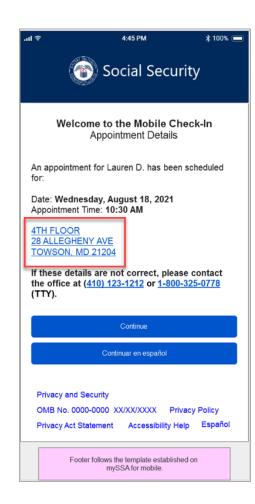

## TO BE two Email Messages:

#### **Appointment Reminder**



#### **Check-In Link**



# TO BE two Text Messages:

#### **Appointment Reminder**



#### **Check-In Link**



## Welcome screen



## Privacy Act



# Optional: Full Privacy Act Statement



## Covid Screener 1



#### Covid Screener 2



Back

# Accessibility Screener



### Ticket Number Confirmation



## Text Summons



## **Email Summons**



To: YourName@gmail.com
From: Social Security Administration
<Placeholder for email address>
Date: Thursday, December 1, 2021 10:30

AM

Subject: Ticket F015: Proceed to Window 12

Ticket Number F105: Your representative is ready to serve you. Please proceed to Window 12 in the Social Security office.

We are still operating under <u>COVID Safety</u> procedures.

Thank you, The Social Security Administration

## Covid Fail



### ReCAPTCHA Fail





Please try again. If you continue to have problems you can call Social Security at 1-800-772-1213.

TTY users should call 1-80