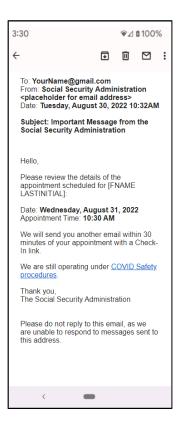

## TO BE two Email Messages:

#### **Appointment Reminder**



#### **Check-In Link**



# TO BE two Text Messages:

#### **Appointment Reminder**



#### **Check-In Link**



## Welcome screen



## Privacy Act



# Optional: Full Privacy Act Statement



## Covid Screener 1



#### Covid Screener 2



Back

# Accessibility Screener



### Ticket Number Confirmation



## Text Summons



## **Email Summons**



To: YourName@gmail.com
From: Social Security Administration
<Placeholder for email address>
Date: Thursday, December 1, 2021 10:30

AM

Subject: Ticket F015: Proceed to Window 12

Ticket Number F105: Your representative is ready to serve you. Please proceed to Window 12 in the Social Security office.

We are still operating under <u>COVID Safety</u> procedures.

Thank you, The Social Security Administration

## Covid Fail



### ReCAPTCHA Fa