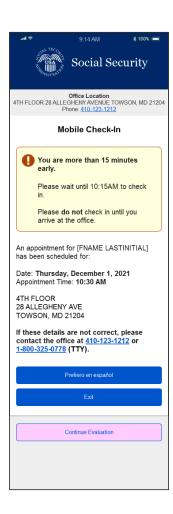

t Summons



## **Email Summons**



To: YourName@gmail.com
From: Social Security Administration
<Placeholder for email address>
Date: Thursday, December 1, 2021 10:30

AM

Subject: Ticket F015: Proceed to Window 12

Ticket Number F105: Your representative is ready to serve you. Please proceed to Window 12 in the Social Security office.

We are still operating under <u>COVID Safety</u> procedures.

Thank you, The Social Security Administration

## Covid Fail



### ReCAPTCHA Fail





Please try again. If you continue to have problems you can call Social Security at 1-800-772-1213.

TTY users should call 1-800-325-0778. En español: Llame a SSA gratis al 1-800-772-1213 y oprima el 2 si desea el servicio en español y espere a que le atienda un agente.

# Message: More than 15 minutes early



## After 15 minutes check-in window



# Already Checked In



## Back Button Disabled



### Cannot Check in After 4PM Local Time



# Mobile Check-In Link Expired



# System unavailable