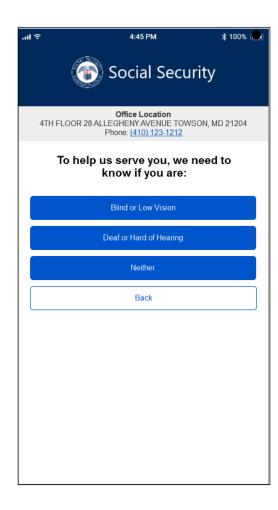

## TO BE two Email Messages:

#### **Appointment Reminder**



#### **Check-In Link**



# TO BE two Text Messages:

#### **Appointment Reminder**



#### **Check-In Link**



## Welcome screen



## Privacy Act



# Optional: Full Privacy Act Statement



## Covid Screener 1



#### Covid Screener 2



Back

# Accessibility Screener



### Ticket Number Confirmation



## Text Summons



## **Email Summons**



To: YourName@gmail.com
From: Social Security Administration
<Placeholder for email address>
Date: Thursday, December 1, 2021 10:30

AM

Subject: Ticket F015: Proceed to Window 12

Ticket Number F105: Your representative is ready to serve you. Please proceed to Window 12 in the Social Security office.

We are still operating under <u>COVID Safety</u> procedures.

Thank you, The Social Security Administration

## Covid Fail



### ReCAPTCHA Fail





Please try again. If you continue to have problems you can call Social Security at 1-800-772-1213.

TTY users should call 1-800-325-0778. En español: Llame a SSA gratis al 1-800-772-1213 y oprima el 2 si desea el servicio en español y espere a que le atienda un agente