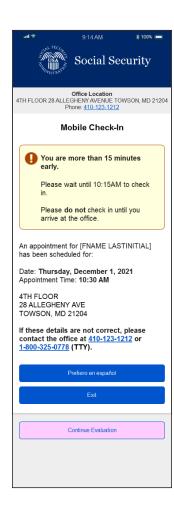

: YourName@gmail.com
From: Social Security Administration
<Placeholder for email address>
Date: Thursday, December 1, 2021 10:30

AM

Subject: Ticket F015: Proceed to Window 12

Ticket Number F105: Your representative is ready to serve you. Please proceed to Window 12 in the Social Security office.

We are still operating under <u>COVID Safety</u> procedures.

Thank you, The Social Security Administration

## Covid Fail



### ReCAPTCHA Fail





Please try again. If you continue to have problems you can call Social Security at 1-800-772-1213.

TTY users should call 1-800-325-0778. En español: Llame a SSA gratis al 1-800-772-1213 y oprima el 2 si desea el servicio en español y espere a que le atienda un agente.

# Message: More than 15 minutes early



## After 15 minutes check-in window



# Already Checked In



## Back Button Disabled



### Cannot Check in After 4PM Local Time



# Mobile Check-In Link Expired



# System unavailable