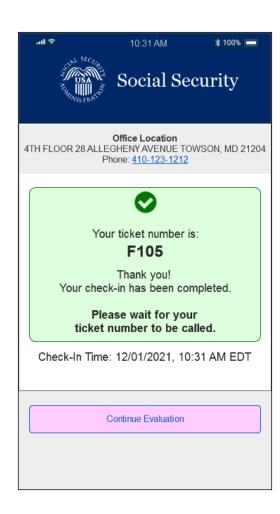

m: Social Security Administration
<Placeholder for email address>
Date: Thursday, December 1, 2021 10:30

AM

Subject: Ticket F015: Proceed to Window 12

Ticket Number F105: Your representative is ready to serve you. Please proceed to Window 12 in the Social Security office.

We are still operating under <u>COVID Safety</u> procedures.

Thank you, The Social Security Administration

## Covid Fail



### ReCAPTCHA Fail





Please try again. If you continue to have problems you can call Social Security at 1-800-772-1213.

TTY users should call 1-800-325-0778. En español: Llame a SSA gratis al 1-800-772-1213 y oprima el 2 si desea el servicio en español y espere a que le atienda un agente.

# Message: More than 15 minutes early



## After 15 minutes check-in window



# Already Checked In



## Back Button Disabled



### Cannot Check in After 4PM Local Time



# Mobile Check-In Link Expired



# System unavailable