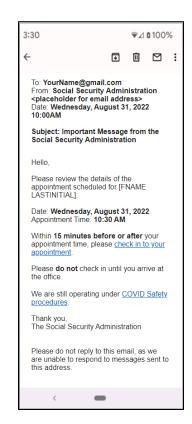

## TO BE two Email Messages:

#### **Appointment Reminder**



#### **Check-In Link**



# TO BE two Text Messages:

#### **Appointment Reminder**



#### **Check-In Link**



## Welcome screen



## Privacy Act



# Optional: Full Privacy Act Statement



## Covid Screener 1



#### Covid Screener 2



Back

# Accessibility Screener



### Ticket Number Confirmation



## Text Summons



## **Email Summons**



To: YourName@gmail.com
From: Social Security Administration
<Placeholder for email address>
Date: Thursday, December 1, 2021 10:30

AM

Subject: Ticket F015: Proceed to Window 12

Ticket Number F105: Your representative is ready to serve you. Please proceed to Window 12 in the Social Security office.

We are still operating under <u>COVID Safety</u> procedures.

Thank you, The Social Security Administration

## Covid Fail



### ReCAPTCHA Fail





Please try again.