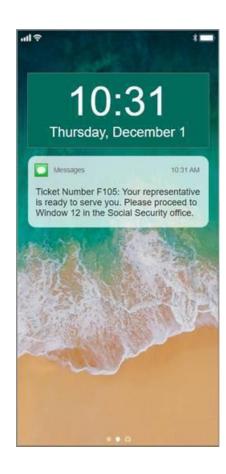

## TO BE two Email Messages:

#### **Appointment Reminder**



#### **Check-In Link**



# TO BE two Text Messages:

#### **Appointment Reminder**



#### **Check-In Link**



## Welcome screen



## Privacy Act



# Optional: Full Privacy Act Statement



## Covid Screener 1



#### Covid Screener 2



Back

# Accessibility Screener



### Ticket Number Confirmation



## Text Summons



## **Email Summons**



To: YourName@gmail.com
From: Social Security Administration
<Placeholder for email address>
Date: Thursday, December 1, 2021 10:30

AM

Subject: Ticket F015: Proceed to Window 12

Ticket Number F105: Your representative is ready to serve you. Please proceed to Window 12 in the Social Security office.

We are still operating under <u>COVID Safety</u> procedures.

Thank you, The Social Security Administration

## Covid Fail



### ReCAPTCHA Fail





Please try again. If you continue to have problems you can call Social Security at 1-800-772-1213.

TTY users should call 1-800-325-0778. En español: Llame a SSA gratis al 1-800-772-1213 y oprima el 2 si desea el servicio en español y espere a que le atienda un agente.

# Message: More than 15 minutes early



## After