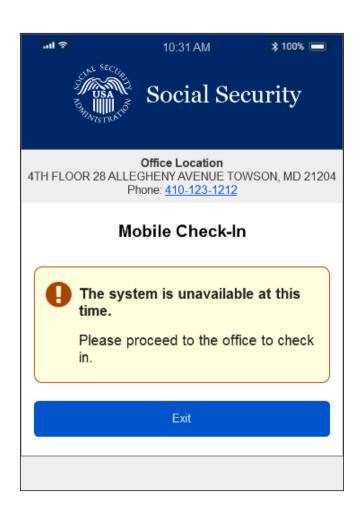

5: Proceed to Window 12

Ticket Number F105: Your representative is ready to serve you. Please proceed to Window 12 in the Social Security office.

We are still operating under <u>COVID Safety</u> procedures.

Thank you, The Social Security Administration

## Covid Fail



### ReCAPTCHA Fail





Please try again. If you continue to have problems you can call Social Security at 1-800-772-1213.

TTY users should call 1-800-325-0778. En español: Llame a SSA gratis al 1-800-772-1213 y oprima el 2 si desea el servicio en español y espere a que le atienda un agente.

# Message: More than 15 minutes early



## After 15 minutes check-in window



# Already Checked In



## Back Button Disabled



### Cannot Check in After 4PM Local Time



# Mobile Check-In Link Expired



# System unavailable