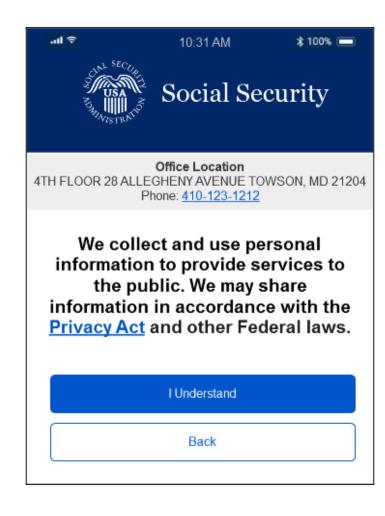

## TO BE two Email Messages:

#### **Appointment Reminder**



#### **Check-In Link**



# TO BE two Text Messages:

#### **Appointment Reminder**



#### **Check-In Link**



## Welcome screen



## Privacy Act



# Optional: Full Privacy Act Statement



## Covid Screener 1



#### Covid Screener 2



Back

# Accessibility Screener



### Ticket Number Confirmation



## Text Summons



## **Email Summons**



To: YourName@gmail.com
From: Social Security Administration
<Placeholder for email address>
Date: Thursday, December 1, 2021 10:30

AM

Subject: Ticket F015: Proceed to Window 12

Ticket Number F105: Your representative is ready to serve you. Please proceed to Window 12 in the Social Security office.

We are still operating under <u>COVID Safety</u> procedures.

Thank you, The Social Security Administration

## Covid Fail



### ReCAPTCHA Fail





Please try again. If you continue to have problems you can call Social Security at 1-800-772-1213.

TTY users should call 1-800-325-0778. En esp