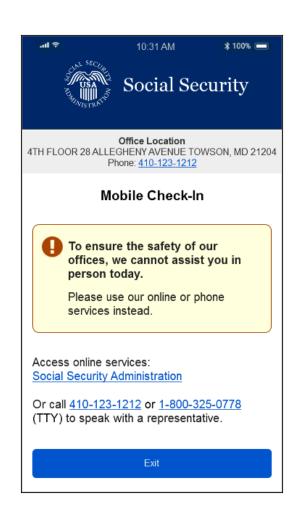

tment Reminder**



#### **Check-In Link**



# TO BE two Text Messages:

#### **Appointment Reminder**



#### **Check-In Link**



## Welcome screen



## Privacy Act



# Optional: Full Privacy Act Statement



## Covid Screener 1



#### Covid Screener 2



Back

# Accessibility Screener



### Ticket Number Confirmation



## Text Summons



## **Email Summons**



To: YourName@gmail.com
From: Social Security Administration
<Placeholder for email address>
Date: Thursday, December 1, 2021 10:30

AM

Subject: Ticket F015: Proceed to Window 12

Ticket Number F105: Your representative is ready to serve you. Please proceed to Window 12 in the Social Security office.

We are still operating under <u>COVID Safety</u> procedures.

Thank you, The Social Security Administration

## Covid Fail



### ReCAPTCHA Fail





Please try again. If you continue to have problems you can call Social Security at 1-800-772-1213.

TTY users should call 1-800-325-0778. En español: Llame a SSA gratis al 1-800-772-1213 y oprima el 2 si desea el servicio en español y espere a que le atienda un agente.

# Message: More than 15 minutes early



## After 15 minutes check-in window



# Already Checked In



## Back Button Disabled



### Cannot Check in After 4PM Local Time



# Mobile Check-In Link Expired



# System unavailable