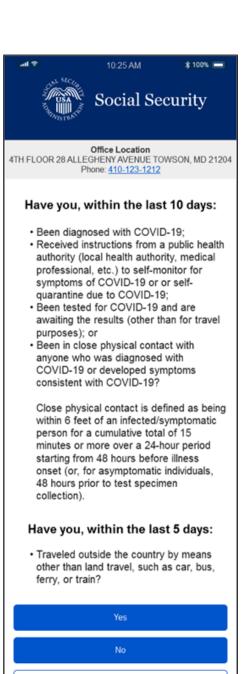

## TO BE two Email Messages:

#### **Appointment Reminder**



#### **Check-In Link**



# TO BE two Text Messages:

#### **Appointment Reminder**



#### **Check-In Link**



## Welcome screen



## Privacy Act



# Optional: Full Privacy Act Statement



## Covid Screener 1



#### Covid Screener 2



Back

# Accessibility Screener



### Ticket Number Confirmation



## Text Summons



## **Email Summons**



To: YourName@gmail.com
From: Social Security Administration
<Placeholder for email address>
Date: Thursday, December 1, 2021 10:30

AM

Subject: Ticket F015: Proceed to Window 12

Ticket Number F105: Your representative is ready to serve you. Please proceed to Window 12 in the Social Security office.

We are still operating under <u>COVID Safety</u> procedures.

Thank you, The Social Security Administration

## Covid Fail



### ReCAPTCHA Fail





Please try again. If you continue to have problems you can call Social Security at 1-800-772-1213.

TTY users should call 1-800-325-0778. En español: Llame a SSA gratis al 1-800-772-1213 y oprima el 2 si desea el servicio en español y