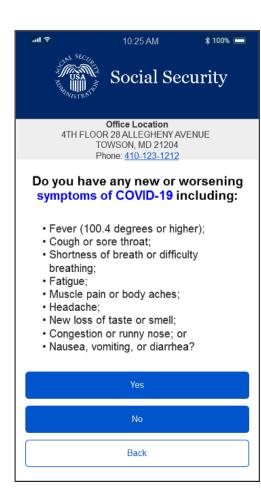

## TO BE two Email Messages:

#### **Appointment Reminder**



#### **Check-In Link**



# TO BE two Text Messages:

#### **Appointment Reminder**



#### **Check-In Link**



## Welcome screen



## Privacy Act



# Optional: Full Privacy Act Statement



## Covid Screener 1



#### Covid Screener 2



Back

# Accessibility Screener



### Ticket Number Confirmation



## Text Summons



## **Email Summons**



To: YourName@gmail.com
From: Social Security Administration
<Placeholder for email address>
Date: Thursday, December 1, 2021 10:30

AM

Subject: Ticket F015: Proceed to Window 12

Ticket Number F105: Your representative is ready to serve you. Please proceed to Window 12 in the Social Security office.

We are still operating under <u>COVID Safety</u> procedures.

Thank you, The Social Security Administration

## Covid Fail



### ReCAPTCHA Fail





Please try again. If you continue to have problems you can call Social Security at 1-800-772-1213.

TTY users should call 1-800-325-0778. En español: Llame a SSA gratis al 1-800-772-1213 y oprima el 2 si desea