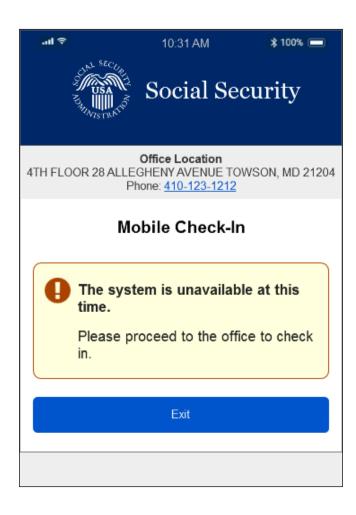

: Your representative is ready to serve you. Please proceed to Window 12 in the Social Security office.

We are still operating under <u>COVID Safety</u> procedures.

Thank you, The Social Security Administration

# Covid Fail



#### **ReCAPTCHA Fail**



#### Oops...Something went wrong.

Please try again. If you continue to have problems you can call Social Security at 1-800-772-1213.

TTY users should call 1-800-325-0778. En español: Llame a SSA gratis al 1-800-772-1213 y oprima el 2 si desea el servicio en español y espere a que le atienda un agente.

# Message: More than 15 minutes early



# After 15 minutes check-in window



## Already Checked In



#### **Back Button Disabled**



# Cannot Check in After 4PM Local Time



## Mobile Check-In Link Expired



## System unavailable