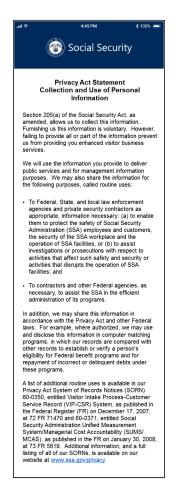

nda<="" td=""><td>ard lan</td><td>guage</td><td>&gt;</td><td></td></placeholder>                                                                      | ard lan       | guage               | >             |    |
|                                                                                                                                                                              |               |                     |               |    |
| · ( )                                                                                                                                                                        |               |                     |               |    |

## Text Message Link



### Welcome screen



## Privacy Act



Back

### **Optional: Full Privacy Act Statement**



## Covid Screener 1



#### Covid Screener 2



# Accessibility Screener



### **Ticket Number Confirmation**



## Text Summons



#### Email Summons

3:30
♥⊿ № 100%

←
Image: Imag

To: YourName@gmail.com From: Social Security Administration <Placeholder for email address> Date: Thursday, December 1, 2021 10:30 AM

Subject: Ticket F015: Proceed to Window 12

Ticket Number F105: Your representative is ready to serve you. Please proceed to Window 12 in the Social Security office.

We are still operating under <u>COVID Safety</u> procedures.

Thank you, The Social Security Administration

# Covid Fail



#### **ReCAPTCHA Fail**



#### Oops...Something went wrong.

Please try again. If you continue to have problems you can call Social Security at 1-800-772-1213.

TTY users should call 1-8