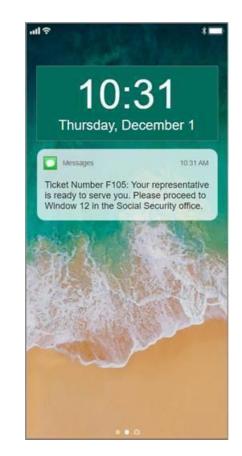

## Text Summons

Ticket Number F105: Your representative is ready to serve you. Please proceed to Window 12 in the Social Security office.

We are still operating under <u>COVID Safety</u> procedures.

Thank you, The Social Security Administration