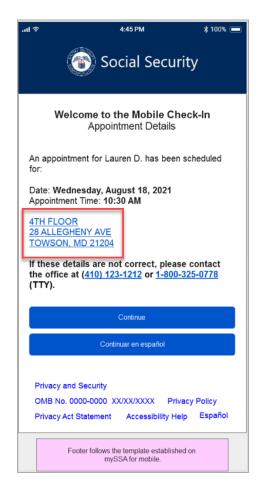

|                     |               |    |
| <placeholder for="" standa<="" td=""><td>ard lan</td><td>guage</td><td>&gt;</td><td></td></placeholder>                                                                      | ard lan       | guage               | >             |    |
|                                                                                                                                                                              |               |                     |               |    |
| · ( )                                                                                                                                                                        |               |                     |               |    |

## Text Message Link



### Welcome screen



## Privacy Act



Back

### **Optional: Full Privacy Act Statement**



## Covid Screener 1



#### Covid Screener 2



# Accessibility Screener



### **Ticket Number Confirmation**



## Text Summons



#### Email Summons

3:30
♥⊿ № 100%

←
Image: Imag

To: YourName@gmail.com From: Social Security Administration <Placeholder for email address> Date: Thursday, December 1, 2021 10:30 AM

Subject: Ticket F015: Proceed to Window 12

Ticket Number F105: Your representative is ready to serve you. Please proceed to Window 12 in the Social Security office.

We are still operating under <u>COVID Safety</u> procedures.

Thank you, The Social Security Administration

# Covid Fail



#### **ReCAPTCHA Fail**



#### Oops...Something went wrong.

Please try again. If you continue to have problems yo