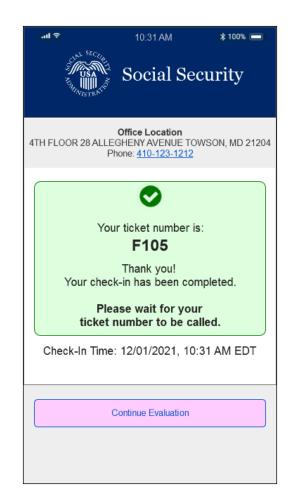

laceholder for email address> Date: Thursday, December 1, 2021 10:30 AM

Subject: Ticket F015: Proceed to Window 12

Ticket Number F105: Your representative is ready to serve you. Please proceed to Window 12 in the Social Security office.

We are still operating under <u>COVID Safety</u> procedures.

Thank you, The Social Security Administration

# Covid Fail



#### **ReCAPTCHA Fail**



#### Oops...Something went wrong.

Please try again. If you continue to have problems you can call Social Security at 1-800-772-1213.

TTY users should call 1-800-325-0778. En español: Llame a SSA gratis al 1-800-772-1213 y oprima el 2 si desea el servicio en español y espere a que le atienda un agente.

# Message: More than 15 minutes early



# After 15 minutes check-in window



## Already Checked In



#### **Back Button Disabled**



# Cannot Check in After 4PM Local Time



## Mobile Check-In Link Expired



## System unavailable