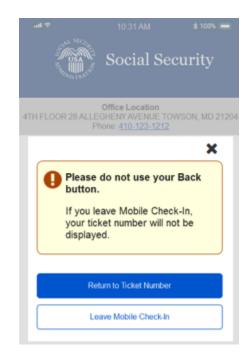

e: Thursday, December 1, 2021 10:30 AM

Subject: Ticket F015: Proceed to Window 12

Ticket Number F105: Your representative is ready to serve you. Please proceed to Window 12 in the Social Security office.

We are still operating under <u>COVID Safety</u> procedures.

Thank you, The Social Security Administration

# Covid Fail



#### **ReCAPTCHA Fail**



#### Oops...Something went wrong.

Please try again. If you continue to have problems you can call Social Security at 1-800-772-1213.

TTY users should call 1-800-325-0778. En español: Llame a SSA gratis al 1-800-772-1213 y oprima el 2 si desea el servicio en español y espere a que le atienda un agente.

# Message: More than 15 minutes early



# After 15 minutes check-in window



## Already Checked In



#### **Back Button Disabled**



# Cannot Check in After 4PM Local Time



## Mobile Check-In Link Expired



## System unavailable