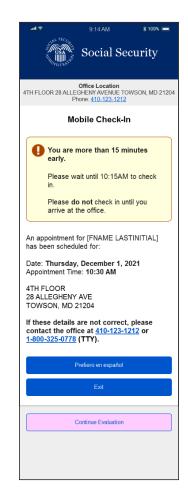

To: YourName@gmail.com From: Social Security Administration <Placeholder for email address> Date: Thursday, December 1, 2021 10:30 AM

Subject: Ticket F015: Proceed to Window 12

Ticket Number F105: Your representative is ready to serve you. Please proceed to Window 12 in the Social Security office.

We are still operating under <u>COVID Safety</u> procedures.

Thank you, The Social Security Administration

# Covid Fail



#### **ReCAPTCHA Fail**



#### Oops...Something went wrong.

Please try again. If you continue to have problems you can call Social Security at 1-800-772-1213.

TTY users should call 1-800-325-0778. En español: Llame a SSA gratis al 1-800-772-1213 y oprima el 2 si desea el servicio en español y espere a que le atienda un agente.

# Message: More than 15 minutes early



# After 15 minutes check-in window



## Already Checked In



#### **Back Button Disabled**



# Cannot Check in After 4PM Local Time



## Mobile Check-In Link Expired



## System unavailable