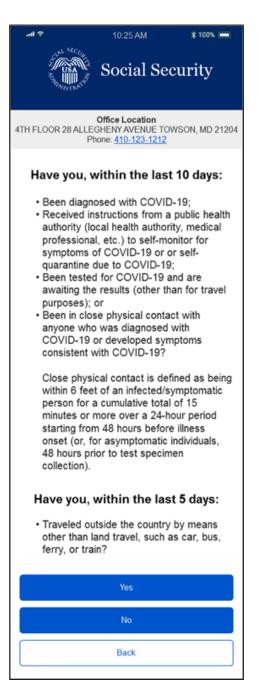

&gt;</td><td></td></placeholder>                                                                      | ard lan       | guage               | >             |    |
|                                                                                                                                                                              |               |                     |               |    |
| · ( )                                                                                                                                                                        |               |                     |               |    |

## Text Message Link



### Welcome screen



## Privacy Act



Back

### **Optional: Full Privacy Act Statement**



## Covid Screener 1



#### Covid Screener 2



# Accessibility Screener



### **Ticket Number Confirmation**



## Text Summons



#### Email Summons

3:30
♥⊿ № 100%

←
Image: Imag

To: YourName@gmail.com From: Social Security Administration <Placeholder for email address> Date: Thursday, December 1, 2021 10:30 AM

Subject: Ticket F015: Proceed to Window 12

Ticket Number F105: Your representative is ready to serve you. Please proceed to Window 12 in the Social Security office.

We are still operating under <u>COVID Safety</u> procedures.

Thank you, The Social Security Administration

# Covid Fail



#### **ReCAPTCHA Fail**



#### Oops...Something went wrong.

Please try again. If you continue to have problems you can call Social Security at 1-800-772-1213.

TTY users should call 1-800-325-0778. En español: Llame a SSA gratis al 1