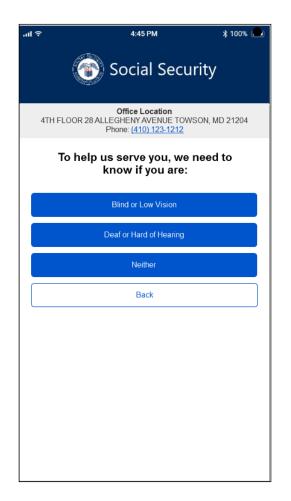

der>                                                                      | ard lan       | guage               | >             |    |
|                                                                                                                                                                              |               |                     |               |    |
| · ( )                                                                                                                                                                        |               |                     |               |    |

## Text Message Link



### Welcome screen



## Privacy Act



Back

### **Optional: Full Privacy Act Statement**



## Covid Screener 1



#### Covid Screener 2



# Accessibility Screener



### **Ticket Number Confirmation**



## Text Summons



#### Email Summons

3:30
♥⊿ № 100%

←
Image: Imag

To: YourName@gmail.com From: Social Security Administration <Placeholder for email address> Date: Thursday, December 1, 2021 10:30 AM

Subject: Ticket F015: Proceed to Window 12

Ticket Number F105: Your representative is ready to serve you. Please proceed to Window 12 in the Social Security office.

We are still operating under <u>COVID Safety</u> procedures.

Thank you, The Social Security Administration

# Covid Fail



#### **ReCAPTCHA Fail**



#### Oops...Something went wrong.

Please try again. If you continue to have problems you can call Social Security at 1-800-772-1213.

TTY users should call 1-800-325-0778. En español: Llame a SSA gratis al 1-800-772-1213 y oprima el 2