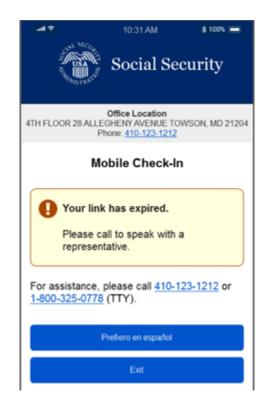

ow 12

Ticket Number F105: Your representative is ready to serve you. Please proceed to Window 12 in the Social Security office.

We are still operating under <u>COVID Safety</u> procedures.

Thank you, The Social Security Administration

# Covid Fail



#### **ReCAPTCHA Fail**



#### Oops...Something went wrong.

Please try again. If you continue to have problems you can call Social Security at 1-800-772-1213.

TTY users should call 1-800-325-0778. En español: Llame a SSA gratis al 1-800-772-1213 y oprima el 2 si desea el servicio en español y espere a que le atienda un agente.

# Message: More than 15 minutes early



# After 15 minutes check-in window



## Already Checked In



#### **Back Button Disabled**



# Cannot Check in After 4PM Local Time



## Mobile Check-In Link Expired



## System unavailable