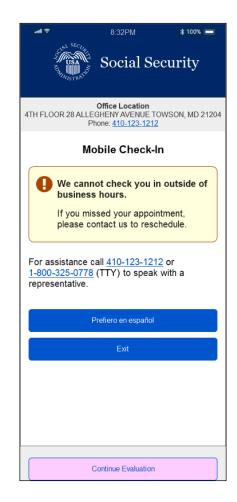

bject: Ticket F015: Proceed to Window 12

Ticket Number F105: Your representative is ready to serve you. Please proceed to Window 12 in the Social Security office.

We are still operating under <u>COVID Safety</u> procedures.

Thank you, The Social Security Administration

# Covid Fail



#### **ReCAPTCHA Fail**



#### Oops...Something went wrong.

Please try again. If you continue to have problems you can call Social Security at 1-800-772-1213.

TTY users should call 1-800-325-0778. En español: Llame a SSA gratis al 1-800-772-1213 y oprima el 2 si desea el servicio en español y espere a que le atienda un agente.

# Message: More than 15 minutes early



# After 15 minutes check-in window



## Already Checked In



#### **Back Button Disabled**



# Cannot Check in After 4PM Local Time



## Mobile Check-In Link Expired



## System unavailable