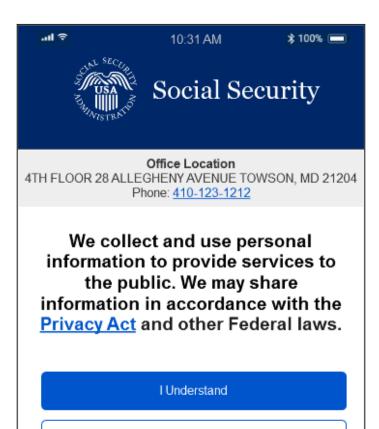

|               |    |
| <placeholder for="" standa<="" td=""><td>ard lan</td><td>guage</td><td>&gt;</td><td></td></placeholder>                                                                      | ard lan       | guage               | >             |    |
|                                                                                                                                                                              |               |                     |               |    |
| · ( )                                                                                                                                                                        |               |                     |               |    |

## Text Message Link



### Welcome screen



## Privacy Act



Back

### **Optional: Full Privacy Act Statement**



## Covid Screener 1



#### Covid Screener 2



# Accessibility Screener



### **Ticket Number Confirmation**



## Text Summons



#### Email Summons

3:30
♥⊿ № 100%

←
Image: Imag

To: YourName@gmail.com From: Social Security Administration <Placeholder for email address> Date: Thursday, December 1, 2021 10:30 AM

Subject: Ticket F015: Proceed to Window 12

Ticket Number F105: Your representative is ready to serve you. Please proceed to Window 12 in the Social Security office.

We are still operating under <u>COVID Safety</u> procedures.

Thank you, The Social Security Administration

# Covid Fail



#### **ReCAPTCHA Fail**



#### Oops...Something went wrong.

Please try again. If you continue to have problems you can call Social