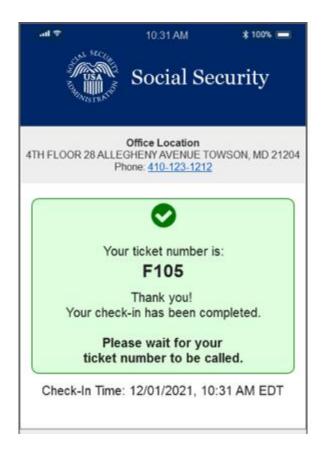

| ard lan       | guage               | >             |    |
|                                                                                                                                                                              |               |                     |               |    |
| · ( )                                                                                                                                                                        |               |                     |               |    |

## Text Message Link



### Welcome screen



## Privacy Act



Back

### **Optional: Full Privacy Act Statement**



## Covid Screener 1



#### Covid Screener 2



# Accessibility Screener



### **Ticket Number Confirmation**



## Text Summons



#### Email Summons

3:30
♥⊿ № 100%

←
Image: Imag

To: YourName@gmail.com From: Social Security Administration <Placeholder for email address> Date: Thursday, December 1, 2021 10:30 AM

Subject: Ticket F015: Proceed to Window 12

Ticket Number F105: Your representative is ready to serve you. Please proceed to Window 12 in the Social Security office.

We are still operating under <u>COVID Safety</u> procedures.

Thank you, The Social Security Administration

# Covid Fail



#### **ReCAPTCHA Fail**



#### Oops...Something went wrong.

Please try again. If you continue to have problems you can call Social Security at 1-800-772-1213.

TTY users should call 1-800-325-0778. En español: Llame a SSA gratis al 1-800-772-1213 y oprima el 2 si desea el servicio en español y espe