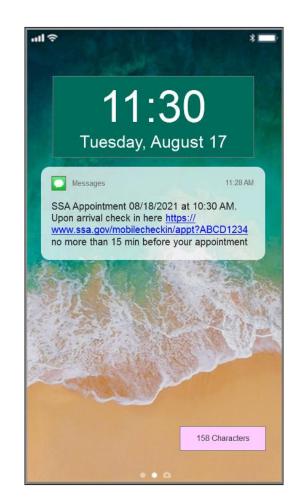

|               |                     |               |    |
| <placeholder for="" standa<="" td=""><td>ard lan</td><td>guage</td><td>&gt;</td><td></td></placeholder>                                                                      | ard lan       | guage               | >             |    |
|                                                                                                                                                                              |               |                     |               |    |
| · ( )                                                                                                                                                                        |               |                     |               |    |

## Text Message Link



### Welcome screen



## Privacy Act



Back

### **Optional: Full Privacy Act Statement**



## Covid Screener 1



#### Covid Screener 2



# Accessibility Screener



### **Ticket Number Confirmation**



## Text Summons



#### Email Summons

3:30
♥⊿ № 100%

←
Image: Imag

To: YourName@gmail.com From: Social Security Administration <Placeholder for email address> Date: Thursday, December 1, 2021 10:30 AM

Subject: Ticket F015: Proceed to Window 12

Ticket Number F105: Your representative is ready to serve you. Please proceed to Window 12 in the Social Security office.

We are still operating under <u>COVID Safety</u> procedures.

Thank you, The Social Security Administration

# Covid Fail



#### **ReCAPTCHA Fail**



#### Oops...Something went wrong.

Please try again. If you contin