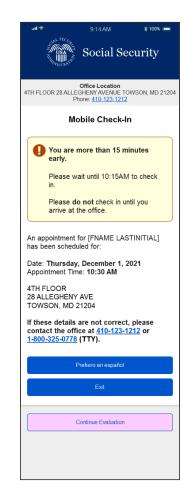

ecurity Administration <Placeholder for email address> Date: Thursday, December 1, 2021 10:30 AM

Subject: Ticket F015: Proceed to Window 12

Ticket Number F105: Your representative is ready to serve you. Please proceed to Window 12 in the Social Security office.

We are still operating under <u>COVID Safety</u> procedures.

Thank you, The Social Security Administration

# Covid Fail



#### **ReCAPTCHA Fail**



#### Oops...Something went wrong.

Please try again. If you continue to have problems you can call Social Security at 1-800-772-1213.

TTY users should call 1-800-325-0778. En español: Llame a SSA gratis al 1-800-772-1213 y oprima el 2 si desea el servicio en español y espere a que le atienda un agente.

# Message: More than 15 minutes early



# After 15 minutes check-in window



## Already Checked In



#### **Back Button Disabled**



# Cannot Check in After 4PM Local Time



## Mobile Check-In Link Expired



## System unavailable