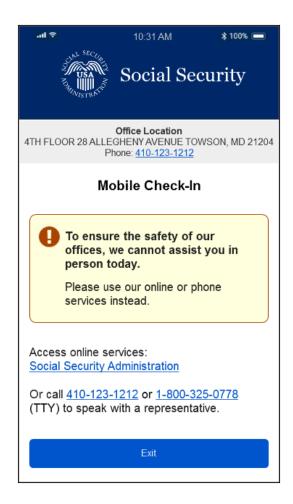

|               |                     |               |    |

## Text Message Link



### Welcome screen



## Privacy Act



Back

### **Optional: Full Privacy Act Statement**



## Covid Screener 1



#### Covid Screener 2



# Accessibility Screener



### **Ticket Number Confirmation**



## Text Summons



#### Email Summons

3:30
♥⊿ № 100%

←
Image: Imag

To: YourName@gmail.com From: Social Security Administration <Placeholder for email address> Date: Thursday, December 1, 2021 10:30 AM

Subject: Ticket F015: Proceed to Window 12

Ticket Number F105: Your representative is ready to serve you. Please proceed to Window 12 in the Social Security office.

We are still operating under <u>COVID Safety</u> procedures.

Thank you, The Social Security Administration

# Covid Fail



#### **ReCAPTCHA Fail**



#### Oops...Something went wrong.

Please try again. If you continue to have problems you can call Social Security at 1-800-772-1213.

TTY users should call 1-800-325-0778. En español: Llame a SSA gratis al 1-800-772-1213 y oprima el 2 si desea el servicio en español y espere a que le atienda un agente.

# Message: More than 15 minutes early



# After 15 minutes check-in window



## Already Checked In



#### **Back Button Disabled**



# Cannot Check in After 4PM Local Time



## Mobile Check-In Link Expired



## System unavailable