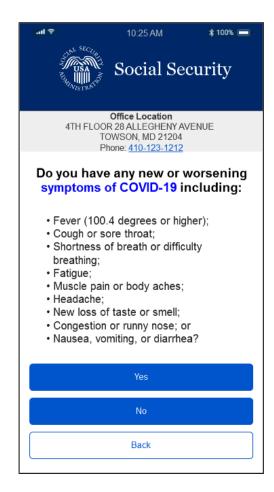

an</td><td>guage</td><td>&gt;</td><td></td></placeholder>                                                                      | ard lan       | guage               | >             |    |
|                                                                                                                                                                              |               |                     |               |    |
| · ( )                                                                                                                                                                        |               |                     |               |    |

## Text Message Link



### Welcome screen



## Privacy Act



Back

### **Optional: Full Privacy Act Statement**



## Covid Screener 1



#### Covid Screener 2



# Accessibility Screener



### **Ticket Number Confirmation**



## Text Summons



#### Email Summons

3:30
♥⊿ № 100%

←
Image: Imag

To: YourName@gmail.com From: Social Security Administration <Placeholder for email address> Date: Thursday, December 1, 2021 10:30 AM

Subject: Ticket F015: Proceed to Window 12

Ticket Number F105: Your representative is ready to serve you. Please proceed to Window 12 in the Social Security office.

We are still operating under <u>COVID Safety</u> procedures.

Thank you, The Social Security Administration

# Covid Fail



#### **ReCAPTCHA Fail**



#### Oops...Something went wrong.

Please try again. If you continue to have problems you can call Social Security at 1-800-772-1213.

TTY users should call 1-800-325-0778. En español