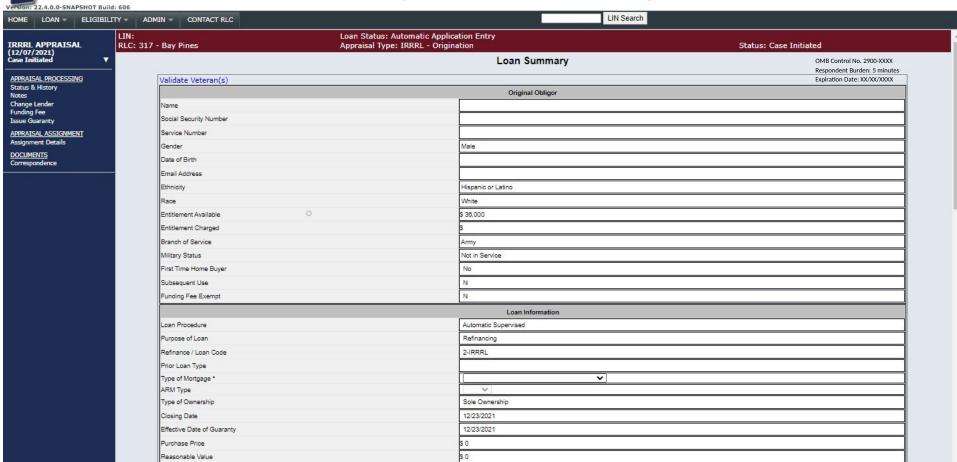

Skip Navigation

GROVER ADAMSJTAWET February 07, 2022

Skip Navigation

| HOME | LOAN - ELIGIBILITY | √ ▼ ADM | IN - CONTACT RLC                                                                                                                                                    | LIN Search                                                                                                              |   |  |  |  |
|------|--------------------|---------|---------------------------------------------------------------------------------------------------------------------------------------------------------------------|-------------------------------------------------------------------------------------------------------------------------|---|--|--|--|
|      |                    |         | Loan Information                                                                                                                                                    |                                                                                                                         |   |  |  |  |
|      |                    |         | Loan Procedure                                                                                                                                                      | Automatic Supervised                                                                                                    |   |  |  |  |
|      |                    |         | Purpose of Loan                                                                                                                                                     | Refinancing                                                                                                             |   |  |  |  |
|      |                    |         | Refinance / Loan Code                                                                                                                                               | 2-IRRRL                                                                                                                 |   |  |  |  |
|      |                    |         | Prior Loan Type                                                                                                                                                     |                                                                                                                         |   |  |  |  |
|      |                    |         | Type of Mortgage *                                                                                                                                                  | <u> </u>                                                                                                                |   |  |  |  |
|      |                    |         | ARM Type                                                                                                                                                            | <u> </u>                                                                                                                |   |  |  |  |
|      |                    |         | Type of Ownership                                                                                                                                                   | Sole Ownership                                                                                                          |   |  |  |  |
|      |                    |         | Closing Date                                                                                                                                                        | 12/23/2021                                                                                                              |   |  |  |  |
|      |                    |         | Effective Date of Guaranty                                                                                                                                          | 12/23/2021                                                                                                              |   |  |  |  |
|      |                    |         | Purchase Price                                                                                                                                                      | \$0                                                                                                                     |   |  |  |  |
|      |                    |         | Reasonable Value                                                                                                                                                    | \$0                                                                                                                     |   |  |  |  |
|      |                    |         | Energy Improvements                                                                                                                                                 | install Solar Heat Cool Replace Major System Addition New Feature Insulation, Caulk, Weathering, Etc. Other Improvement |   |  |  |  |
|      |                    |         | Energy Improvement Amount                                                                                                                                           | \$0                                                                                                                     |   |  |  |  |
|      |                    |         | Loan Amount                                                                                                                                                         | \$ 84,048                                                                                                               |   |  |  |  |
|      |                    |         | Loan Term *                                                                                                                                                         | Months                                                                                                                  |   |  |  |  |
|      |                    |         | Interest Rate *                                                                                                                                                     | 96                                                                                                                      |   |  |  |  |
|      |                    |         | Borrower Paid Closing Costs minus the (VA Funding Fee, Prepaids, Escrows, such as insurance, taxes, special assessments, and homeowners' association (HOA) fees.) * | \$                                                                                                                      |   |  |  |  |
|      |                    |         | Guaranty Amount                                                                                                                                                     | S                                                                                                                       |   |  |  |  |
|      |                    |         | Guaranty Percent                                                                                                                                                    | 96                                                                                                                      |   |  |  |  |
|      |                    |         | Calculate:                                                                                                                                                          |                                                                                                                         |   |  |  |  |
|      |                    |         |                                                                                                                                                                     | Property Information                                                                                                    |   |  |  |  |
|      |                    |         | Property Type                                                                                                                                                       |                                                                                                                         |   |  |  |  |
|      |                    |         | Appraisal Type                                                                                                                                                      | IRRRL                                                                                                                   |   |  |  |  |
|      |                    |         | Type of Structure                                                                                                                                                   |                                                                                                                         |   |  |  |  |
|      |                    |         | Property Designation                                                                                                                                                |                                                                                                                         |   |  |  |  |
|      |                    |         | Number of Units                                                                                                                                                     |                                                                                                                         |   |  |  |  |
|      |                    |         | Manufactured Home Category                                                                                                                                          |                                                                                                                         |   |  |  |  |
|      |                    |         | Property Address                                                                                                                                                    | County:                                                                                                                 |   |  |  |  |
|      |                    |         | Originating Lender ID                                                                                                                                               |                                                                                                                         |   |  |  |  |
|      |                    |         | Originating Agent ID                                                                                                                                                |                                                                                                                         | • |  |  |  |