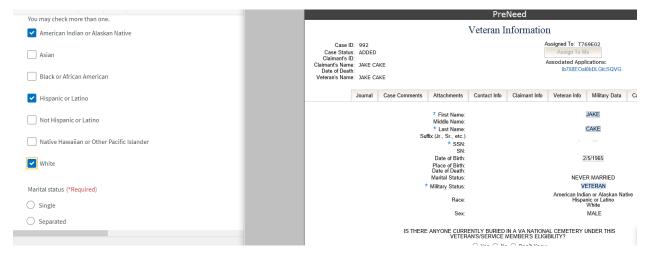

IS THERE ANYONE CURRENTLY DURIED IN A MAINTONIAL CEMETERY UNDER THIS

Virtual Form via va.gov

| Sex (information will be used for (*Required) | statistical purposes only) |
|-----------------------------------------------|----------------------------|
| O Female                                      |                            |
| O Male                                        |                            |
| Which categories best describe y              | ou? (*Required)            |
| You may check more than one.                  | Native                     |
| Asian                                         |                            |
| Black or African American                     |                            |
| Hispanic or Latino                            |                            |
| Not Hispanic or Latino                        |                            |
| Native Hawaiian or Other Pa                   | cific Islander             |
| White                                         |                            |
| Marital status (*Required)                    |                            |
| ◯ Single                                      |                            |
| Separated                                     |                            |

## Va.gov to EOAS side by side view of intake of data: