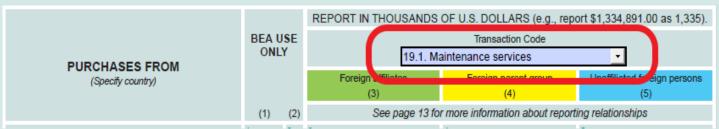

Yes – For each of the transaction types with purchases greater than \$500 during the reporting period, you are required to report additional details on the country and affiliation to the foreign transactor(s)on Schedules B or E as indicated in the table below. Complete a separate Schedule for each applicable transaction code.

| Schedule               | Transaction Codes                                                                                                                 | Page |
|------------------------|-----------------------------------------------------------------------------------------------------------------------------------|------|
| Schedule B (Purchases) | 1.1–42 (excluding 22*)                                                                                                            | 16   |
| Schedule E (Purchases) | 9, 10, 12.3, 14.1, 15, 16.1–16.3, 19.2, 20, 21.1–21.3, 24, 25, 29.1–29.2, 32, 34, 36, 37 (also must report on <b>Schedule B</b> ) | 22   |