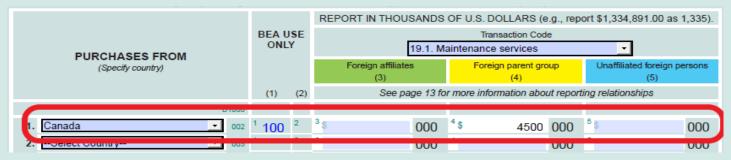

Yes – For each of the transaction types with purchases greater than \$500 during the reporting period, you are required to report additional details on the country and affiliation to the foreign transactor(s)on Schedules B or E as indicated in the table below. Complete a separate Schedule for each applicable transaction code.

| Schedule               | Transaction Codes                                                                                                                 | Page |
|------------------------|-----------------------------------------------------------------------------------------------------------------------------------|------|
| Schedule B (Purchases) | 1.1–42 (excluding 22*)                                                                                                            | 16   |
| Schedule E (Purchases) | 9, 10, 12.3, 14.1, 15, 16.1–16.3, 19.2, 20, 21.1–21.3, 24, 25, 29.1–29.2, 32, 34, 36, 37 (also must report on <b>Schedule B</b> ) | 22   |