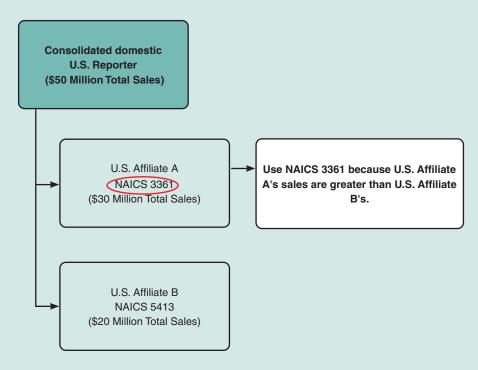

#### **EXAMPLE FOR DETERMINING PRIMARY SALES ACTIVITY (NAICS CODE)**

Report the industry code that best describes the primary sales activity of the consolidated domestic U.S. Reporter. For example, if 60% of the consolidated domestic U.S. Reporter's sales are generated by Affiliate A, a U.S. automobile manufacturer (NAICS 3361), and 40% of the consolidated domestic U.S. Reporter's sales are generated by Affiliate B, an industrial engineering company (NAICS 5413), then you should report your industry code as 3361.