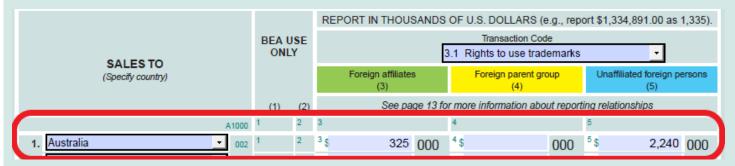

1 Yes – For each of the transaction types with sales greater than \$500 during the reporting period, you are required to report additional details on the country and affiliation to the foreign transactor(s) on Schedules A, C or D as indicated in the table below. Complete a separate Schedule for each applicable transaction code. Continue to the next question.

| Schedule           | Transaction Codes                                          | Page |
|--------------------|------------------------------------------------------------|------|
| Schedule A (Sales) | 1.1-42 (excluding 13, 17*,27*, and 28*)                    | 14   |
| Schedule C (Sales) | 13                                                         | 18   |
| Schedule D (Sales) | 9, 10, 12.3, 14.1, 15, 16.1–16.3, 19.2, 20, 21.1–21.3, 24, | 20   |
|                    | 25, 29.1–29.2, 32, 34, 36, 37                              |      |
|                    | (also must report on Schedule A)                           |      |