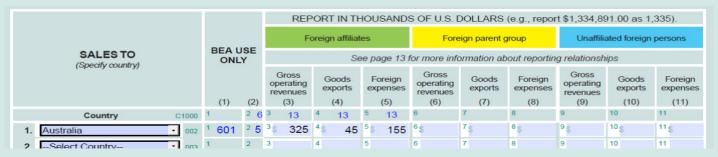

1 Yes – For each of the transaction types with sales greater than \$500 during the reporting period, you are required to report additional details on the country and affiliation to the foreign transactor(s) on Schedules A, C or D as indicated in the table below. Complete a separate Schedule for each applicable transaction code. Continue to the next question.

| Schedule           | Transaction Codes                                          | Page |
|--------------------|------------------------------------------------------------|------|
| Schedule A (Sales) | 1.1-42 (excluding 13, 17*,27*, and 28*)                    | 14   |
| Schedule C (Sales) | 13                                                         | 18   |
| Schedule D (Sales) | 9, 10, 12.3, 14.1, 15, 16.1–16.3, 19.2, 20, 21.1–21.3, 24, | 20   |
|                    | 25, 29.1–29.2, 32, 34, 36, 37                              |      |
|                    | (also must report on Schedule A)                           |      |