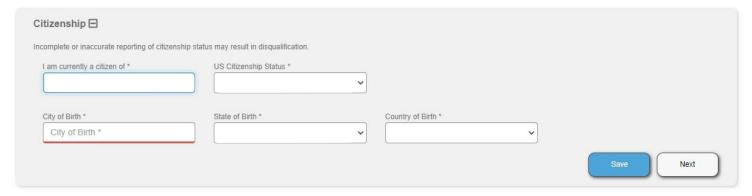

# Citizenship

| Demographics <b>⊟</b>                                                                                                          |                                   |                                                                                                                                                                                                                                                                                                                                                                                                                                                                                                                                                                                                                                                                                                                                                                                                                                                                                                                                                                                                                                                                                                                                                                                                                                                                                                                                                                                                                                                                                                                                                                                                                                                                                                                                                                                                                                                                                                                                                                                                                                                                                                                              |                                                                     |  |  |
|--------------------------------------------------------------------------------------------------------------------------------|-----------------------------------|------------------------------------------------------------------------------------------------------------------------------------------------------------------------------------------------------------------------------------------------------------------------------------------------------------------------------------------------------------------------------------------------------------------------------------------------------------------------------------------------------------------------------------------------------------------------------------------------------------------------------------------------------------------------------------------------------------------------------------------------------------------------------------------------------------------------------------------------------------------------------------------------------------------------------------------------------------------------------------------------------------------------------------------------------------------------------------------------------------------------------------------------------------------------------------------------------------------------------------------------------------------------------------------------------------------------------------------------------------------------------------------------------------------------------------------------------------------------------------------------------------------------------------------------------------------------------------------------------------------------------------------------------------------------------------------------------------------------------------------------------------------------------------------------------------------------------------------------------------------------------------------------------------------------------------------------------------------------------------------------------------------------------------------------------------------------------------------------------------------------------|---------------------------------------------------------------------|--|--|
| This information is used to determine the degree to the This information will not be provided to evaluators and                |                                   | 7 10 7                                                                                                                                                                                                                                                                                                                                                                                                                                                                                                                                                                                                                                                                                                                                                                                                                                                                                                                                                                                                                                                                                                                                                                                                                                                                                                                                                                                                                                                                                                                                                                                                                                                                                                                                                                                                                                                                                                                                                                                                                                                                                                                       | r this program. See the Privacy Act Statement for more information. |  |  |
| The following information is voluntary, if you do not v                                                                        | rish to answer the questions, sim | nply select the "I do not wish to respond" option under                                                                                                                                                                                                                                                                                                                                                                                                                                                                                                                                                                                                                                                                                                                                                                                                                                                                                                                                                                                                                                                                                                                                                                                                                                                                                                                                                                                                                                                                                                                                                                                                                                                                                                                                                                                                                                                                                                                                                                                                                                                                      | each question.                                                      |  |  |
| Are you the dependent of a current active duty multiple States Armed Forces? *                                                 | ember of the Yes   Yes            | No O I do not wish to respond                                                                                                                                                                                                                                                                                                                                                                                                                                                                                                                                                                                                                                                                                                                                                                                                                                                                                                                                                                                                                                                                                                                                                                                                                                                                                                                                                                                                                                                                                                                                                                                                                                                                                                                                                                                                                                                                                                                                                                                                                                                                                                |                                                                     |  |  |
| Are you the spouse of a current active duty memt<br>Unites States Armed Forces? *                                              | er of the O Yes O                 | No O I do not wish to respond                                                                                                                                                                                                                                                                                                                                                                                                                                                                                                                                                                                                                                                                                                                                                                                                                                                                                                                                                                                                                                                                                                                                                                                                                                                                                                                                                                                                                                                                                                                                                                                                                                                                                                                                                                                                                                                                                                                                                                                                                                                                                                |                                                                     |  |  |
| Have you served in the United States Armed Forces                                                                              | Please specify dates if applicab  | ble.                                                                                                                                                                                                                                                                                                                                                                                                                                                                                                                                                                                                                                                                                                                                                                                                                                                                                                                                                                                                                                                                                                                                                                                                                                                                                                                                                                                                                                                                                                                                                                                                                                                                                                                                                                                                                                                                                                                                                                                                                                                                                                                         |                                                                     |  |  |
| Service                                                                                                                        | Start Date                        |                                                                                                                                                                                                                                                                                                                                                                                                                                                                                                                                                                                                                                                                                                                                                                                                                                                                                                                                                                                                                                                                                                                                                                                                                                                                                                                                                                                                                                                                                                                                                                                                                                                                                                                                                                                                                                                                                                                                                                                                                                                                                                                              | End Date                                                            |  |  |
|                                                                                                                                | ~                                 |                                                                                                                                                                                                                                                                                                                                                                                                                                                                                                                                                                                                                                                                                                                                                                                                                                                                                                                                                                                                                                                                                                                                                                                                                                                                                                                                                                                                                                                                                                                                                                                                                                                                                                                                                                                                                                                                                                                                                                                                                                                                                                                              |                                                                     |  |  |
| I am registered with the Selective Service *  Do you currently receive, or are you eligible to receive!  Pell Grant Funding? * |                                   | n registered O No, I am not registered Not re                                                                                                                                                                                                                                                                                                                                                                                                                                                                                                                                                                                                                                                                                                                                                                                                                                                                                                                                                                                                                                                                                                                                                                                                                                                                                                                                                                                                                                                                                                                                                                                                                                                                                                                                                                                                                                                                                                                                                                                                                                                                                | quired to register                                                  |  |  |
| Gender *  Race (select all that apply) *                                                                                       | Ethnicity *                       | •                                                                                                                                                                                                                                                                                                                                                                                                                                                                                                                                                                                                                                                                                                                                                                                                                                                                                                                                                                                                                                                                                                                                                                                                                                                                                                                                                                                                                                                                                                                                                                                                                                                                                                                                                                                                                                                                                                                                                                                                                                                                                                                            | I have a disability *                                               |  |  |
| American Indian or Alaska Native                                                                                               | ☐ Native Hawaiian or Other Pa     | acific Islander                                                                                                                                                                                                                                                                                                                                                                                                                                                                                                                                                                                                                                                                                                                                                                                                                                                                                                                                                                                                                                                                                                                                                                                                                                                                                                                                                                                                                                                                                                                                                                                                                                                                                                                                                                                                                                                                                                                                                                                                                                                                                                              |                                                                     |  |  |
| Asian                                                                                                                          | □ White                           |                                                                                                                                                                                                                                                                                                                                                                                                                                                                                                                                                                                                                                                                                                                                                                                                                                                                                                                                                                                                                                                                                                                                                                                                                                                                                                                                                                                                                                                                                                                                                                                                                                                                                                                                                                                                                                                                                                                                                                                                                                                                                                                              |                                                                     |  |  |
| ☐ Black or African American ☐ Middle Eastern or North African                                                                  | I do not wish to respond          |                                                                                                                                                                                                                                                                                                                                                                                                                                                                                                                                                                                                                                                                                                                                                                                                                                                                                                                                                                                                                                                                                                                                                                                                                                                                                                                                                                                                                                                                                                                                                                                                                                                                                                                                                                                                                                                                                                                                                                                                                                                                                                                              |                                                                     |  |  |
| Have either of your parents earned a four-year college/university degree? *                                                    | O Yes O                           | No O Unsure O I do not wish to respond                                                                                                                                                                                                                                                                                                                                                                                                                                                                                                                                                                                                                                                                                                                                                                                                                                                                                                                                                                                                                                                                                                                                                                                                                                                                                                                                                                                                                                                                                                                                                                                                                                                                                                                                                                                                                                                                                                                                                                                                                                                                                       |                                                                     |  |  |
| What language did you learn first? *                                                                                           | ○ English                         | ○ English    Other    Other   Other   Other   Other    Other   Other   Other    Other    Other   Other    Other    Other    Other    Other    Other    Other    Other    Other    Other    Other    Other    Other    Other    Other    Other    Other    Other    Other    Other    Other    Other    Other    Other    Other    Other    Other    Other    Other    Other    Other    Other    Other    Other    Other    Other    Other    Other    Other    Other    Other    Other    Other    Other    Other    Other    Other |                                                                     |  |  |
| Please enter the other language that you learned                                                                               | first: *                          |                                                                                                                                                                                                                                                                                                                                                                                                                                                                                                                                                                                                                                                                                                                                                                                                                                                                                                                                                                                                                                                                                                                                                                                                                                                                                                                                                                                                                                                                                                                                                                                                                                                                                                                                                                                                                                                                                                                                                                                                                                                                                                                              |                                                                     |  |  |
| What language do you speak most often? *                                                                                       | <ul><li>English</li></ul>         | Other OI do not wish to respond                                                                                                                                                                                                                                                                                                                                                                                                                                                                                                                                                                                                                                                                                                                                                                                                                                                                                                                                                                                                                                                                                                                                                                                                                                                                                                                                                                                                                                                                                                                                                                                                                                                                                                                                                                                                                                                                                                                                                                                                                                                                                              |                                                                     |  |  |
|                                                                                                                                |                                   |                                                                                                                                                                                                                                                                                                                                                                                                                                                                                                                                                                                                                                                                                                                                                                                                                                                                                                                                                                                                                                                                                                                                                                                                                                                                                                                                                                                                                                                                                                                                                                                                                                                                                                                                                                                                                                                                                                                                                                                                                                                                                                                              | Save Next                                                           |  |  |