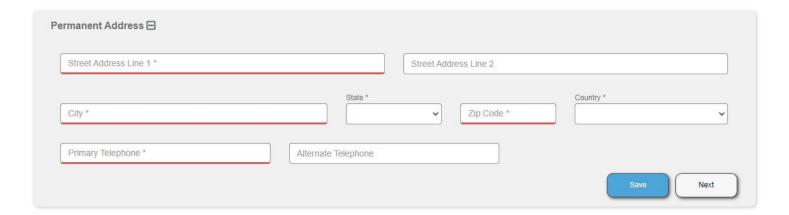

|                                                                     |
| Demographics <b>⊕</b>      |                                                                                                                                                                  |                                                                     |
| Veteran Status ⊞           |                                                                                                                                                                  |                                                                     |

## **Contact Info**



## Permanent Address



# Citizenship



| Demographics <b>⊟</b>                                                                                                          |                                   |