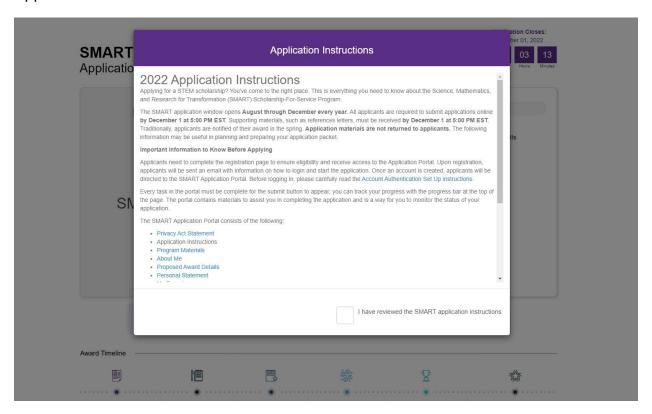

cademic Status \* - Select -How did you hear about SMART? \* \* I am able to perform at least one summer internship if my award is more than 1 year DoD Employment Minimum 1 Year I am willing and able to accept employment as a Department of Defense civilian (non-military) after degree completion. I acknowledge that I am required to have at least 1 year remaining prior to graduation from the start of the program (August 1, 2023). I acknowledge that I have a High School Diploma/GED, can produce a fall 2022 college transcript, or that I am pursuing a graduate degree. I acknowledge that I will be at least 18 years of age by the start of the program (August 1, 2023).

## **SMART Application Part 2: Full Application**

## **Landing Page**



## **Privacy Act**



## **Application Instructions**



# <u>Program Materials</u>: Opens a new tab to the <u>SMART Videos page</u>

# **About Me**

| SMART Application About Me |                                                                                                                                                                  | Application Closes: December 01, 2022  24 03 12  Days Hours Minutes |
|----------------------------|------------------------------------------------------------------------------------------------------------------------------------------------------------------|---------------------------------------------------------------------|
|                            | As you complete this page, please click "save" within each section.  Once you enter all of your responses, go back to the homepage to complete you