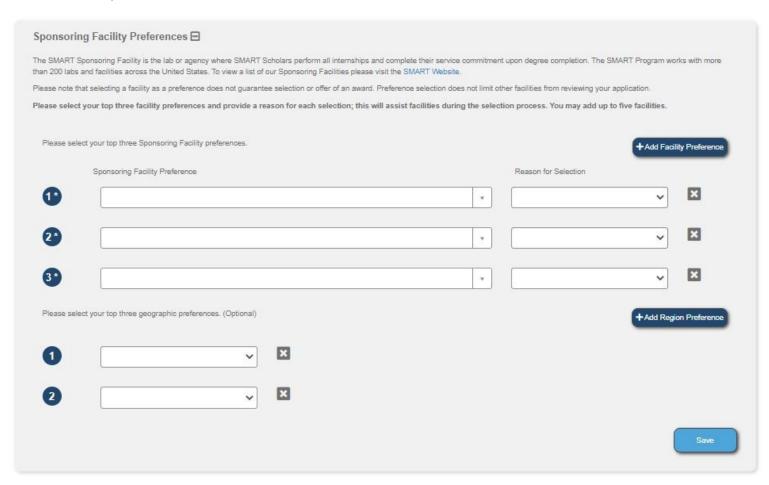

|  |  |

# <u>Demographics</u>



## Veteran Status



If 5 or 10 points preference claimed:

SMART Application
Proposed Award Details

In this section you will provide details on your proposed awards. Please fill out each section to let the program know the degree you are seeking funding for as well as your sponsoring facility preferences. We encourage you to watch our application tip video series to complete each section.

As you complete this page, please click "save" within each section.

Application Tips:
Proposed Area of Study
Sponsoring Facilities

O of 2 Complete

Proposed Area of Study 
Sponsoring Facility Preferences 
Sponsoring Facility Preferences

**Proposed Award Details** 

## **Proposed Area of Study**



# **Facility Preferences**



## **SMART Application**

Personal Statement

Application Closes: December 01, 2022





Application Tips: Personal Statement

55 Minutes

### All Applicants

In a concise statement, please explain the following:

- Your educational and professional goals;
  - . The factors and experience that led you to choose your field of study;
  - . How working as part of the DoD civilian workforce will further your technical and professional goals; and
  - How your experience, interests, and goals will further the DoD mission.

In your response, discuss any specific challenges or problems in your field that most interest you as well as why you want to work for the DoD.

Your response must be between 3,500 and 7,000 characters, including spaces. All applicants must answer the initial prompt. There a