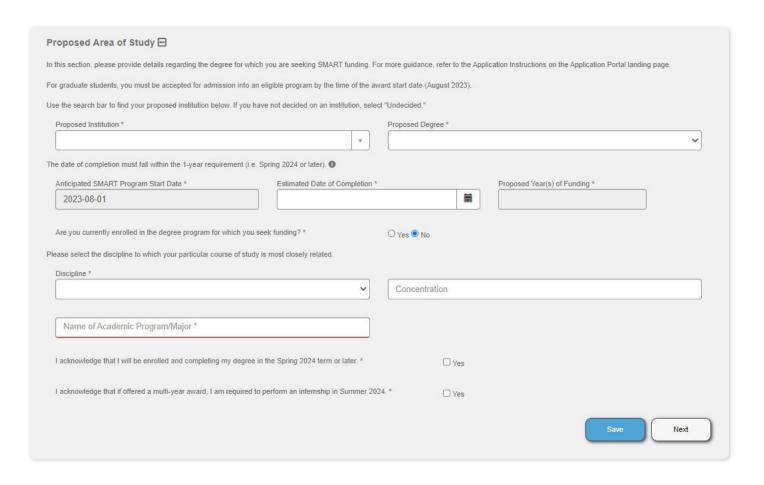

| Save Next                                                           |  |  |

# <u>Demographics</u>



## Veteran Status



If 5 or 10 points preference claimed:

SMART Application
Proposed Award Details

In this section you will provide details on your proposed awards. Please fill out each section to let the program know the degree you are seeking funding for as well as your sponsoring facility preferences. We encourage you to watch our application tip video series to complete each section.

As you complete this page, please click "save" within each section.

Application Tips:
Proposed Area of Study
Sponsoring Facilities

O of 2 Complete

Proposed Area of Study 
Sponsoring Facility Preferences 
Sponsoring Facility Preferences

**Proposed Award Details** 

## **Proposed Area of Study**



# **Facility Preferences**



## **SMART Application**

Personal Statement

Application Closes: December 01, 2022





Application Tips: Personal Statement

55 Minutes

### All Applicants

In a concise statement, please explain the following:

- Your educational and professional goals;
  - . The factors and experience that led you to choose your field of study;
  - . How working as part of the DoD civilian workforce will further your technical and professional goals; and
  - How your experience, interests, and goals will further the DoD mission.

In your response, discuss any specific challenges or problems in your field that most interest you as well as why you want to work for the DoD.

Your response must be between 3,500 and 7,000 characters, including spaces. All applicants must answ