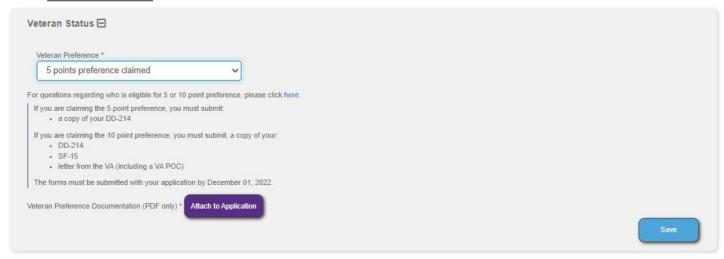

## Veteran Status

If 5 or 10 points preference claimed:

SMART Application
Proposed Award Details

In this section you will provide details on your proposed awards. Please fill out each section to let the program know the degree you are seeking funding for as well as your sponsoring facility preferences. We encourage you to watch our application tip video series to complete each section.