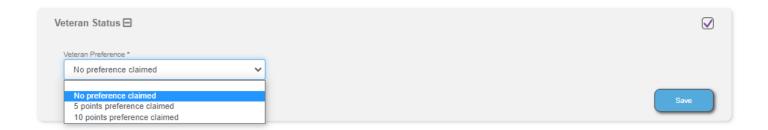

## Veteran Status

If 5 or 10 points preference claimed:

SMART Application
Proposed Award Details

In this section you will provide details on your proposed awards. Please fill out each section to let the program know the degree you are seeking funding for as well as your sponsoring facility preferences. We encourage you to watch our application tip video series to complete each section.