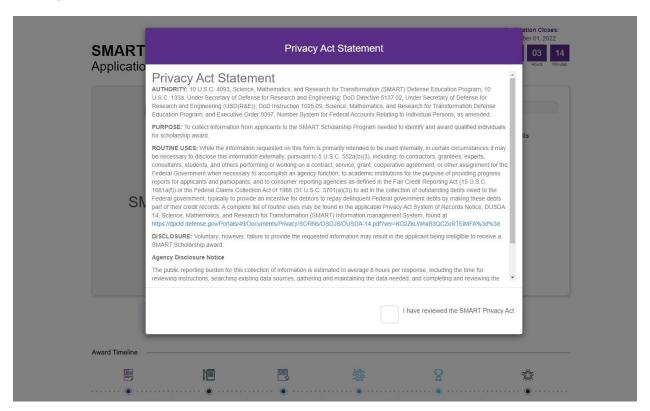

Select -Cumulative GPA \* Current Academic Status \* - Select -How did you hear about SMART? \* \* I am able to perform at least one summer internship if my award is more than 1 year DoD Employment Minimum 1 Year I am willing and able to accept employment as a Department of Defense civilian (non-military) after degree completion. I acknowledge that I am required to have at least 1 year remaining prior to graduation from the start of the program (August 1, 2023). I acknowledge that I have a High School Diploma/GED, can produce a fall 2022 college transcript, or that I am pursuing a graduate degree. I acknowledge that I will be at least 18 years of age by the start of the program (August 1, 2023).

## **SMART Application Part 2: Full Application**

## **Landing Page**



## **Privacy Act**



## **Application Instructions**



# <u>Program Materials</u>: Opens a new tab to the <u>SMART Videos page</u>

# **About Me**

| SMART Application About Me |                                                                                                                                                                  | Application Closes: December 01, 2022  24 03 12  Days Hours Minutes |
|----------------------------|------------------------------------------------------------------------------------------------------------------------------------------------------------------|---------------------------------------------------------------------|
|                            | As you complete this page, please click "save" within each section.  Once you enter all of your responses, go b