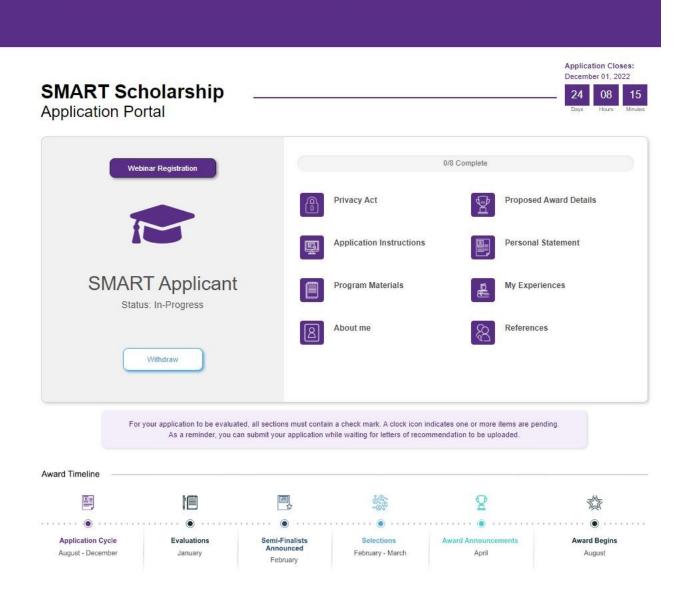

## **SMART Application Part 2: Full Application**

## **Landing Page**

## **Privacy Act**

## **Application Instructions**

# <u>Program Materials</u>: Opens a new tab to the <u>SMART Videos page</u>

# **About Me**

| SMART Application About Me |                                                                                                                                                                  | Application Closes: December 01, 2022  24 03 12  Days Hours Minutes |
|----------------------------|------------------------------------------------------------------------------------------------------------------------------------------------------------------|---------------------------------------------------------------------|
|                            | As you complete this page, please click "save" within each section.  Once you enter all of your responses, go back to the homepage to complete your application. |                                                                     |
|                            |                                                                                                                                                                  | 0 of 5 Complete                                                     |
| Contact Info ⊞             |                                                                                                                                                                  |                                                                     |
| Permanent Address <b>⊕</b> |                                                                                                                                                                  |                                                                     |
| Citizenship ⊞              |                                                                                                                                                                  |                                                                     |
| Demographics <b>⊕</b>      |                                                                                                                                                                  |                                                                     |
| Veteran Status ⊞           |                                                                                                                                                                  |                                                                     |

**Proposed Award Details** 

## **SMART Application**

Personal Statement

Application Closes: December 01, 2022

Application Tips: Personal Statement

55 Minutes

# **My Experiences**

## References