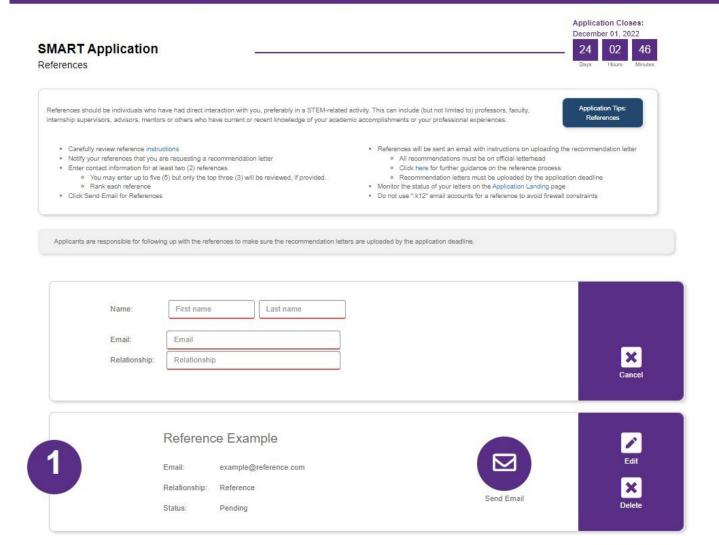

|  |  |
|                     |  |  |
|                     |  |  |
|                     |  |  |

Min: 3500 Max: 7000 Count: 0

Save

## **Personal Statement**

December 01, 2022 **SMART Application** 02 My Experiences In this section you will provide information on your academic and professional background. Please upload your most recent transcript as well as any Application Tips: other required documents. You can refer to the application instructions on the Application Portal landing page for more information. As you complete this page, please click "save" within each section. 0 of 8 Complete Professional Experience Community & Volunteer Work # Leadership 🕀 Teamwork **±** Publications & Presentations & Previous Programs 🕀

Application Closes:

# **My Experiences**



## References