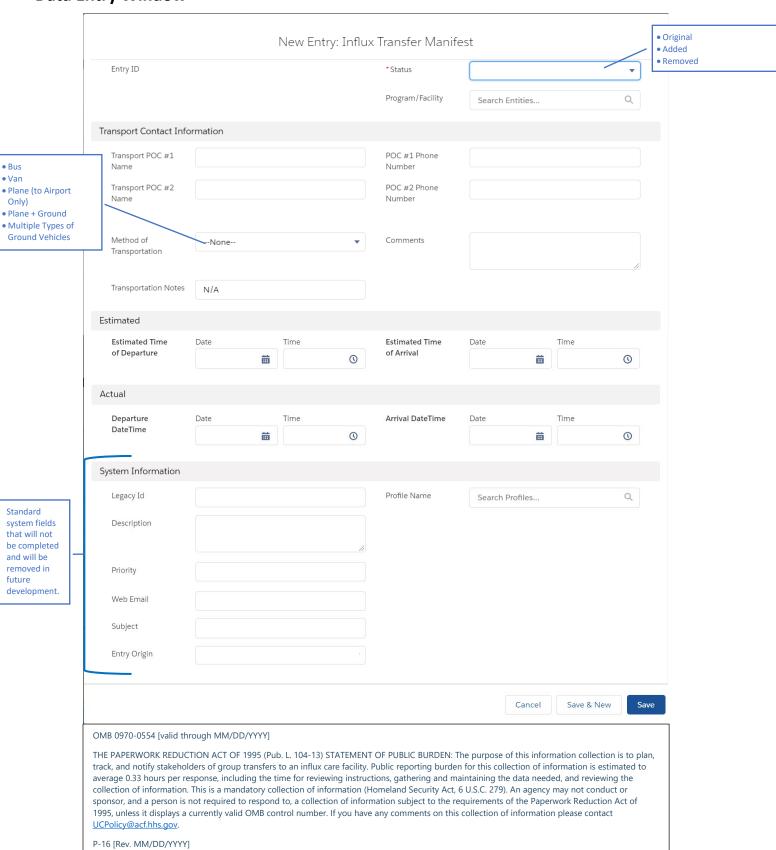

# **Influx Transfer Manifest (Form P-16)**

#### **Data Entry Window**



#### Influx Transfer Manifest Page - Detail Tab





P-16 [Rev. MM/DD/YYYY]

#### Influx Transfer Manifest Page – Related Tab



OMB 0970-0554 [valid through MM/DD/YYYY]

THE PAPERWORK REDUCTION ACT OF 1995 (Pub. L. 104-13) STATEMENT OF PUBLIC BURDEN: The purpose of this information collection is to plan, track, and notify stakeholders of group transfers to an influx care facility. Public reporting burden for this collection of information is estimated to average 0.33 hours per response, including the time for reviewing instructions, gathering and maintaining the data needed, and reviewing the collection of information. This is a mandatory collection of information (Homeland Security Act, 6 U.S.C. 279). An agency may not conduct or sponsor, and a person is not required to respond to, a c