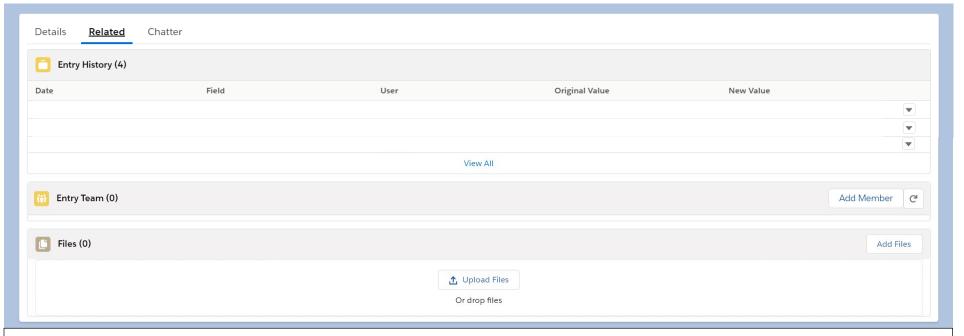

#### Influx Transfer Manifest Page – Related Tab

OMB 0970-0554 [valid through MM/DD/YYYY]

THE PAPERWORK REDUCTION ACT OF 1995 (Pub. L. 104-13) STATEMENT OF PUBLIC BURDEN: The purpose of this information collection is to plan, track, and notify stakeholders of group transfers to an influx care facility. Public reporting burden for this collection of information is estimated to average 0.33 hours per response, including the time for reviewing instructions, gathering and maintaining the data needed, and reviewing the collection of information. This is a mandatory collection of information (Homeland Security Act, 6 U.S.C. 279). An agency may not conduct or sponsor, and a person is not required to respond to, a collection of information subject to the requirements of the Paperwork Reduction Act of 1995, unless it displays a currently valid OMB control number. If you have any comments on this collection of information please contact <a href="https://www.uccentrol.new.org/lice.com/">UCPolicy@acf.hhs.gov</a>.