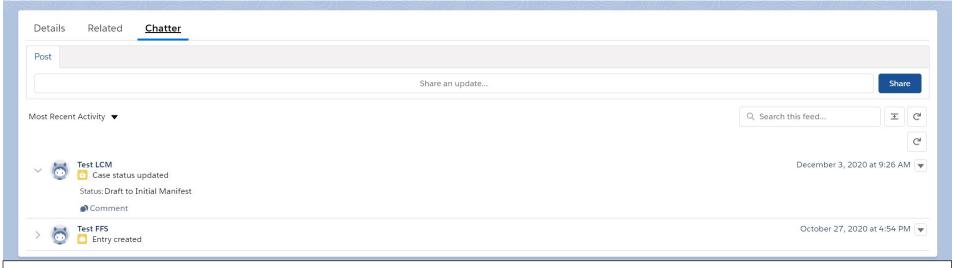

#### Influx Transfer Manifest Page - Chatter Tab

OMB 0970-0554 [valid through MM/DD/YYYY]

THE PAPERWORK REDUCTION ACT OF 1995 (Pub. L. 104-13) STATEMENT OF PUBLIC BURDEN: The purpose of this information collection is to plan, track, and notify stakeholders of group transfers to an influx care facility. Public reporting burden for this collection of information is estimated to average 0.33 hours per response, including the time for reviewing instructions, gathering and maintaining the data needed, and reviewing the collection of information. This is a mandatory collection of information (Homeland Security Act, 6 U.S.C. 279). An agency may not conduct or sponsor, and a person is not required to respond to, a collection of information subject to the requirements of the Paperwork Reduction Act of 1995, unless it displays a currently valid OMB control number. If you have any comments on this collection of information please contact <a href="https://www.uccentrol.new.org/lice.com/">UCPolicy@acf.hhs.gov.</a>.