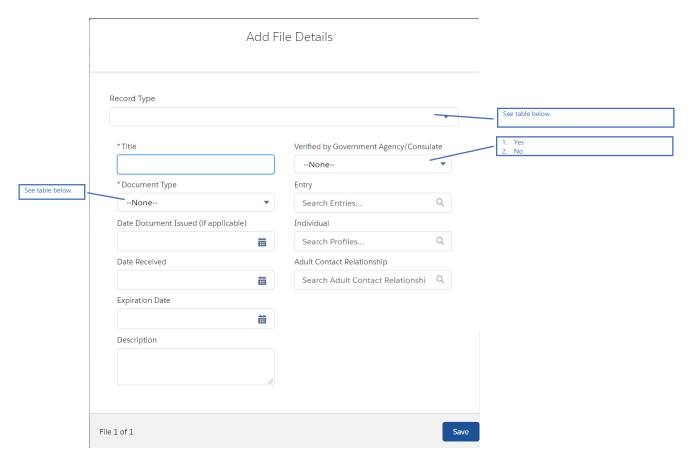

# **Files Data Entry Window**

Dropdown options for "Record Type" and corresponding options for "Document Type"

| Record Type                                     | Document Type                                                                                                                                                                                                                                                                                                                                                                                                                                                                                                                                                                                                                                                                                                                                                                                                                                                                                                                               |  |  |  |  |  |  |
|-------------------------------------------------|---------------------------------------------------------------------------------------------------------------------------------------------------------------------------------------------------------------------------------------------------------------------------------------------------------------------------------------------------------------------------------------------------------------------------------------------------------------------------------------------------------------------------------------------------------------------------------------------------------------------------------------------------------------------------------------------------------------------------------------------------------------------------------------------------------------------------------------------------------------------------------------------------------------------------------------------|--|--|--|--|--|--|
| Proof of Relationship                           | Birth Certificate – UC; Baptismal Certificate; Birth Certificate – Sponsor; Birth Certificate – Other; Consulate Written Affirmation of Relationship; Verified by Government Agency/Consulate; Court Order – Adoption; Court Order – Guardianship; Court Order – Other; Government Issued Photo ID; Government Issued Ration Card; Hospital Record; Interview Notes; Land Deeds – Sponsor and UC's Family; Letter of Designation for Care of a                                                                                                                                                                                                                                                                                                                                                                                                                                                                                              |  |  |  |  |  |  |
|                                                 | Minor; Marriage Certificate; Passport (including stamps); Photographs; Remittance Receipts; School Record/Diploma; Social Media Posts; Genogram; Other                                                                                                                                                                                                                                                                                                                                                                                                                                                                                                                                                                                                                                                                                                                                                                                      |  |  |  |  |  |  |
| Background Check                                | FBI Criminal History and FBI Name Check                                                                                                                                                                                                                                                                                                                                                                                                                                                                                                                                                                                                                                                                                                                                                                                                                                                                                                     |  |  |  |  |  |  |
|                                                 |                                                                                                                                                                                                                                                                                                                                                                                                                                                                                                                                                                                                                                                                                                                                                                                                                                                                                                                                             |  |  |  |  |  |  |
| Case Coordination and Discharge Case Management | Verification of Release; Release Request; Discharge Notification; ORR Notice to ICE; and Notice of Transfer to ICE                                                                                                                                                                                                                                                                                                                                                                                                                                                                                                                                                                                                                                                                                                                                                                                                                          |  |  |  |  |  |  |
| Case Management                                 | Verification of Release; Release Request; Discharge Notification; ORR Notice to ICE; New Placement Orientation Safety Plan; Other; Medical Checklist; Transfer; Admission Assessment; Influx Transfer Facility Checklist; and LTFC Memo                                                                                                                                                                                                                                                                                                                                                                                                                                                                                                                                                                                                                                                                                                     |  |  |  |  |  |  |
| Compliance Document                             | Other; ORR Closed Corrective Action; ORR Closed Monitoring Report; ORR Site Visit Report; Program Licensing Investigation; and PSA Audit                                                                                                                                                                                                                                                                                                                                                                                                                                                                                                                                                                                                                                                                                                                                                                                                    |  |  |  |  |  |  |
| Compliance Forms                                | Privacy 101; ROB; and Cybersecurity                                                                                                                                                                                                                                                                                                                                                                                                                                                                                                                                                                                                                                                                                                                                                                                                                                                                                                         |  |  |  |  |  |  |
| Education                                       | Other, Initial Education Intake Assessment; ESL Assessment; Progress Report Card; and Educational                                                                                                                                                                                                                                                                                                                                                                                                                                                                                                                                                                                                                                                                                                                                                                                                                                           |  |  |  |  |  |  |
| 500.5                                           | Reassessment Report                                                                                                                                                                                                                                                                                                                                                                                                                                                                                                                                                                                                                                                                                                                                                                                                                                                                                                                         |  |  |  |  |  |  |
| FRP Forms                                       | FRP 2 Authorization for Release of Information; FRP 3 Family Reunification Application; FRP 9 Letter of Designation for Care of a Minor; and FRP 10 Sponsor Declaration                                                                                                                                                                                                                                                                                                                                                                                                                                                                                                                                                                                                                                                                                                                                                                     |  |  |  |  |  |  |
| Facility Document                               | Other; Facility Intake List; Program Brief; Program Lease; Signed Cooperative Agreement; State Licensure; Fire                                                                                                                                                                                                                                                                                                                                                                                                                                                                                                                                                                                                                                                                                                                                                                                                                              |  |  |  |  |  |  |
|                                                 | Inspection; Emergency/Evacuation Plan; and Facility Floor Plan                                                                                                                                                                                                                                                                                                                                                                                                                                                                                                                                                                                                                                                                                                                                                                                                                                                                              |  |  |  |  |  |  |
| HS/PRS Document                                 | Addendum; Other Supporting Documents; and Post Release Assessment Report                                                                                                                                                                                                                                                                                                                                                                                                                                                                                                                                                                                                                                                                                                                                                                                                                                                                    |  |  |  |  |  |  |
| Health Documentation                            | Public Health Investigation Form; Hospital Discharge Instructions; Hospital Discharge Summary; Image Study Reading (TB); Image Study Reading (Non-TB); Immunization Record; Initial Medical Exam Form; Initial Dental Exam Form; Lab Results; Medications; Health Evaluation Form; Office Notes; Specialist Notes; Supplemental TB Screening Form; and Other Health Document                                                                                                                                                                                                                                                                                                                                                                                                                                                                                                                                                                |  |  |  |  |  |  |
| Legacy Document                                 | All "Document Type" options available under other Record Types are available for this Record Type                                                                                                                                                                                                                                                                                                                                                                                                                                                                                                                                                                                                                                                                                                                                                                                                                                           |  |  |  |  |  |  |
| Legal Document                                  | Birth Certificate – UC; Court Order (Flores Bond); Court Order (Other); Court Order (Removal); Court Order (VD) Decision (Administrative Review); Decision (Appeal of ORR Decision); Decision (Flores Bond Letter); Decision (Specific Consent); DHS Document (I-213); DHS Document (NTA); DHS Document (Other); Form (Attorney of Record); Form (Authorization for Release of Information); Form (Change of Venue); Form (Flores Bond Hearing Motion); Form (Legal Resource Guide Part II – Admission); Form (Legal Resource Guide Part III – Release); Form (Notice of Placement); Form (Specific Consent); Other Legal Document; OTIP Eligibility Letter; OTIP Interim Assistance Letter; Placement Identification Document; Records (Court); Records (Criminal/Delinquency Records and Post Legal Status Plan                                                                                                                           |  |  |  |  |  |  |
| Medical Document                                | DHS Docs and Medical Checklist                                                                                                                                                                                                                                                                                                                                                                                                                                                                                                                                                                                                                                                                                                                                                                                                                                                                                                              |  |  |  |  |  |  |
| Mental Health Documentation                     | Clinical Notes; Progress Notes; Discharge Summary; Psychiatric Evaluation Report; Psychological Evaluation Report; RTC Recommendation Letter; Developmental Assessment Report; and Other Mental Health Document                                                                                                                                                                                                                                                                                                                                                                                                                                                                                                                                                                                                                                                                                                                             |  |  |  |  |  |  |
| Monitoring Visit                                | Behavior Management Plan; Care Provider Policies and Procedures; Community Partnerships/Services; Cost of Care; Education Documents; Emergency and Evacuation Plan; Fire and Safety Code Permits/Reports; Food Services; Foster Home Safety Checklist; Foster Parent Agreement; Foster Parent Files; Foster Parent Orientation Manual; Foster Parent Trainings; Full Staff List; Geographic Areas Served; Health/Sanitation Inspection Reports; Independent Living Resources; List of Current Foster Parents; List of Home Study Cases; Map of Facility; Memorandum of Understanding; Monitoring Schedule; Monitoring Tools and Instruments; Monitoring Visit Reports; Mosquito Control Inspection; Organizational Chart; Quality Assurance Resources; Respite and Retentic Procedures; Site Visit Guide; Staff Trainings; Staffing Plan; State Licensing/CPS; UC Case Files; UC Orientation Packet; UC with G-28s; and Vehicle Inspections |  |  |  |  |  |  |
| Operational Document                            | Other; Grantee Daily Schedule; Internal SOPs; Staff Training Curriculum; Educational Curriculum; Vocational Curriculum; Food Menu; UC Handbook/Orientation; Prevention of Sexual Abuse/Harassment SOPs; and Organizational Chart                                                                                                                                                                                                                                                                                                                                                                                                                                                                                                                                                                                                                                                                                                            |  |  |  |  |  |  |
| Other                                           | DocGen; Placement Authorization; Medical Authorization; Notice of Placement; UC Assessments; New Placement Orientation; Other; and Manifest                                                                                                                                                                                                                                                                                                                                                                                                                                                                                                                                                                                                                                                                                                                                                                                                 |  |  |  |  |  |  |

| Policy Guidance Documents                       | Policy Memo; Field Guidance; Interim Guidance; Form or Related Material; Frequently Asked Questions;                                                                                                                                                                                                                                                                                                                                                                                                                                                                                                                                                                                                                                                                                                                                                                                                                                                                                                                                                                                                                                                                                                                                                                                                                                                                                                                                                                                                                                                                                                                                                                                                                                                                                                                                                                                                                                                                                                                                                                                                                           |  |  |  |  |  |
|-------------------------------------------------|--------------------------------------------------------------------------------------------------------------------------------------------------------------------------------------------------------------------------------------------------------------------------------------------------------------------------------------------------------------------------------------------------------------------------------------------------------------------------------------------------------------------------------------------------------------------------------------------------------------------------------------------------------------------------------------------------------------------------------------------------------------------------------------------------------------------------------------------------------------------------------------------------------------------------------------------------------------------------------------------------------------------------------------------------------------------------------------------------------------------------------------------------------------------------------------------------------------------------------------------------------------------------------------------------------------------------------------------------------------------------------------------------------------------------------------------------------------------------------------------------------------------------------------------------------------------------------------------------------------------------------------------------------------------------------------------------------------------------------------------------------------------------------------------------------------------------------------------------------------------------------------------------------------------------------------------------------------------------------------------------------------------------------------------------------------------------------------------------------------------------------|--|--|--|--|--|
|                                                 | Procedure Manual; Other Guidance; Resource Material; and Training                                                                                                                                                                                                                                                                                                                                                                                                                                                                                                                                                                                                                                                                                                                                                                                                                                                                                                                                                                                                                                                                                                                                                                                                                                                                                                                                                                                                                                                                                                                                                                                                                                                                                                                                                                                                                                                                                                                                                                                                                                                              |  |  |  |  |  |
| Profile Picture                                 | Other                                                                                                                                                                                                                                                                                                                                                                                                                                                                                                                                                                                                                                                                                                                                                                                                                                                                                                                                                                                                                                                                                                                                                                                                                                                                                                                                                                                                                                                                                                                                                                                                                                                                                                                                                                                                                                                                                                                                                                                                                                                                                                                          |  |  |  |  |  |
| Proof of Address                                | Current Lease or Mortgage Statement; Notarized Letter from Landlord; Utility Bill, Bank Statement; Payroll                                                                                                                                                                                                                                                                                                                                                                                                                                                                                                                                                                                                                                                                                                                                                                                                                                                                                                                                                                                                                                                                                                                                                                                                                                                                                                                                                                                                                                                                                                                                                                                                                                                                                                                                                                                                                                                                                                                                                                                                                     |  |  |  |  |  |
|                                                 | Check Stub; Official Mail; Other Similar Document; and Letter/Code                                                                                                                                                                                                                                                                                                                                                                                                                                                                                                                                                                                                                                                                                                                                                                                                                                                                                                                                                                                                                                                                                                                                                                                                                                                                                                                                                                                                                                                                                                                                                                                                                                                                                                                                                                                                                                                                                                                                                                                                                                                             |  |  |  |  |  |
| Proof of Financial Stability                    | Proof of Financial Stability                                                                                                                                                                                                                                                                                                                                                                                                                                                                                                                                                                                                                                                                                                                                                                                                                                                                                                                                                                                                                                                                                                                                                                                                                                                                                                                                                                                                                                                                                                                                                                                                                                                                                                                                                                                                                                                                                                                                                                                                                                                                                                   |  |  |  |  |  |
| Proof of Identity                               | US Passport; US Passport Card; Foreign Passport; Permanent Resident Card; Alien Registration Receipt Card; Employment Authorization Document; US Driver's License or Identification Card; US Certificate of Naturalization; US Military Identification Card; Birth Certificate; Court Order for Name Change; Foreign National Identification Card; Consular Passport Renewal Receipt; Foreign Driver's License; Foreign Voter Registration Card; Canadian Border Crossing Card; Mexican Border Crossing Card; Refugee Travel Documents; Other Similar Government Document; and Marriage Certificate  US Passport; Valid Visa; Legal Permanent Resident Card; Notice to Appear; Other Federal Government Document Providing Immigration Status; US Birth Certificate; US Naturalization Papers; Court Order; and Other Government Issued Document Proving US Citizenship  Birth Certificate – UC; Baptismal Certificate; DocGen; FRP 2 Authorization for Release of Information; FRP 3 Family Reunification Application; FRP 9 Letter of Designation for Care of a Minor; and FRP 10 Sponsor Declaration; US Passport; US Passport Card; Foreign Passport; Permanent Resident Card; Alien Registration Card Receipt; Employment Authorization Document; US Driver's License or Identification Card; US Certificate of Naturalization; US Military Identification Card; Birth Certificate; Court Order for Name Change; Foreign National Identification Card; Consular Passport Renewal Receipt; Foreign Driver's License; Foreign Voter Registration Card; Canadian Border Crossing Card; Mexican Border Crossing Card; Refugee Travel Documents; Valid Visa; Legal Permanent Resident Card; Notice to Appear; Other Federal Government Document Providing Immigration Status; US Birth Certificate; Sandus Papers; Court Order; and Other Government Issued Document Proving US Citizenship; Birth Certificate – Sponsor; Birth Certificate – Other; Consulate Written Affirmation of Relationship; Verified by Government Agency/Consulate; Court Order – Adoption; Court Order – Guardianship; Court Order – Other; Death Ce |  |  |  |  |  |
| Proof of Immigration Status or U.S. Citizenship |                                                                                                                                                                                                                                                                                                                                                                                                                                                                                                                                                                                                                                                                                                                                                                                                                                                                                                                                                                                                                                                                                                                                                                                                                                                                                                                                                                                                                                                                                                                                                                                                                                                                                                                                                                                                                                                                                                                                                                                                                                                                                                                                |  |  |  |  |  |
| Referral Documents                              |                                                                                                                                                                                                                                                                                                                                                                                                                                                                                                                                                                                                                                                                                                                                                                                                                                                                                                                                                                                                                                                                                                                                                                                                                                                                                                                                                                                                                                                                                                                                                                                                                                                                                                                                                                                                                                                                                                                                                                                                                                                                                                                                |  |  |  |  |  |
| Release Request                                 | Best Interest Recommendation Letter; R-4 Release Request; ORR Denial Letter; Parent Denial Letter; Program Acceptance Letter; Recommendation to Deny Release; Referral Services COO; Safety Plan; Travel Document; Travel Itinerary; and Other                                                                                                                                                                                                                                                                                                                                                                                                                                                                                                                                                                                                                                                                                                                                                                                                                                                                                                                                                                                                                                                                                                                                                                                                                                                                                                                                                                                                                                                                                                                                                                                                                                                                                                                                                                                                                                                                                 |  |  |  |  |  |
| SIR/PLE Report Document                         | Police Report; State Licensing Documentation; Fraud Documentation; CPS Documentation; Significant Incident Report; PLE Report; Other; DOJ/FBI Documentations; and HHS OIG Documentation                                                                                                                                                                                                                                                                                                                                                                                                                                                                                                                                                                                                                                                                                                                                                                                                                                                                                                                                                                                                                                                                                                                                                                                                                                                                                                                                                                                                                                                                                                                                                                                                                                                                                                                                                                                                                                                                                                                                        |  |  |  |  |  |
| Self-Disclosed Criminal History                 | Self-Disclosed Criminal History                                                                                                                                                                                                                                                                                                                                                                                                                                                                                                                                                                                                                                                                                                                                                                                                                                                                                                                                                                                                                                                                                                                                                                                                                                                                                                                                                                                                                                                                                                                                                                                                                                                                                                                                                                                                                                                                                                                                                                                                                                                                                                |  |  |  |  |  |
| Sponsor Assessment                              | Initial and Final                                                                                                                                                                                                                                                                                                                                                                                                                                                                                                                                                                                                                                                                                                                                                                                                                                                                                                                                                                                                                                                                                                                                                                                                                                                                                                                                                                                                                                                                                                                                                                                                                                                                                                                                                                                                                                                                                                                                                                                                                                                                                                              |  |  |  |  |  |