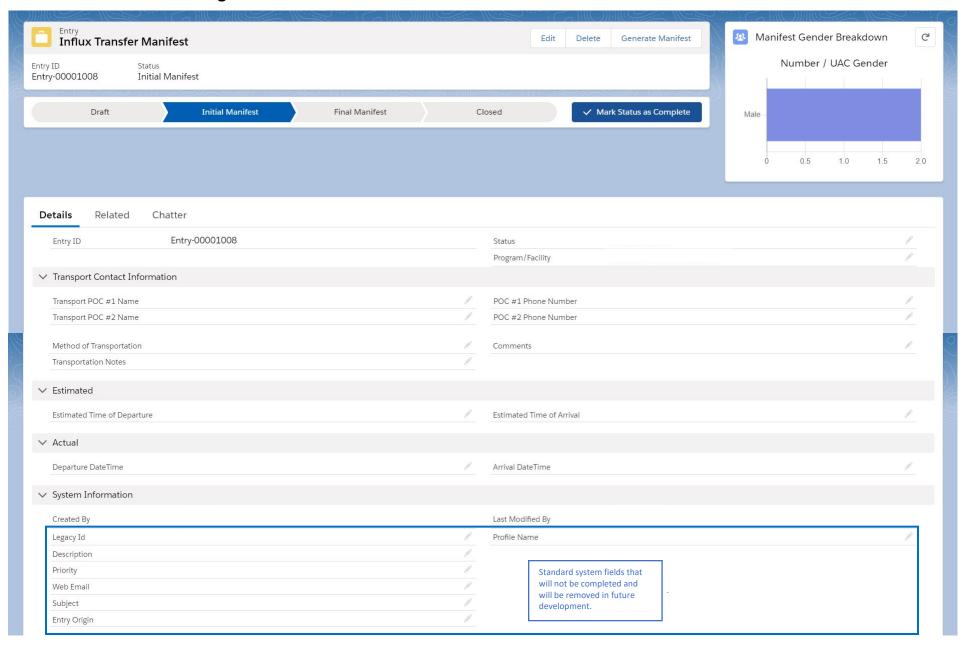

# **Influx Transfer Manifest (Form P-16)**

#### **Data Entry Window**



#### Influx Transfer Manifest Page - Detail Tab





P-16 [Rev. MM/DD/YYYY]

#### Influx Transfer Manifest Page – Related Tab



OMB 0970-0554 [valid through MM/DD/YYYY]

THE PAPERWORK REDUCTION ACT OF 1995 (Pub. L. 104-13) STATEMENT OF PUBLIC BURDEN: The purpose of this information collection is to plan, track, and notify stakeholders of group transfers to an influx care facility. Public reporting burden for this collection of information is estimated to average 0.33 hours per response, including the time for reviewing instructions, gathering and maintaining the data needed, and reviewing the collection of information. This is a mandatory collection of information (Homeland Security Act, 6 U.S.C. 279). An agency may not conduct or sponsor, and a person is not required to respond to, a collection of information subject to the requirement