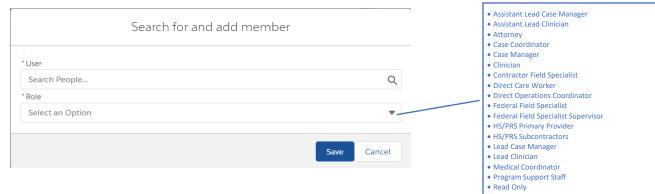

commendations and decisions for transfer of a UC to an influx care facility. Public reporting burden for this collection of information is estimated to average 0.42 hours per response, including the time for reviewing instructions, gathering and maintaining the data needed, and reviewing the collection of information. This is a mandatory collection of information (Homeland Security Act, 6 U.S.C. 279). An agency may not conduct or sponsor, and a person is not required to respond to, a collection of information subject to the requirements of the Paperwork Reduction Act of 1995, unless it displays a currently valid OMB control number. If you have any comments on this collection of information please contact UCPolicy@acf.hhs.gov.

P-10B [Rev. MM/DD/YYYY]

### **Entry Team Data Entry Window**



## **Documents Data Entry Window**



|        | Description |      |
|--------|-------------|------|
| File 1 | of 1        | Save |

# Dropdown options for "Record Type" and corresponding options for "Document Type"

| Record Type                     | Document Type