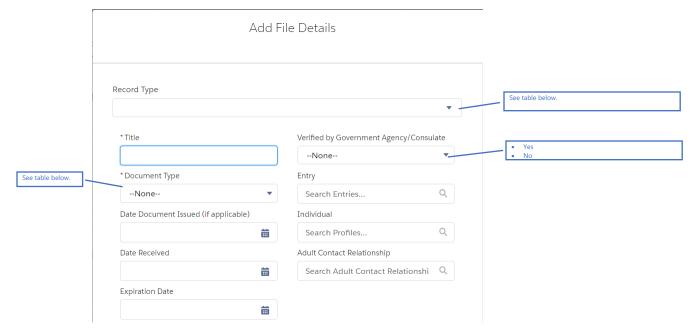

## **Documents Data Entry Window**

|        | Description |      |
|--------|-------------|------|
| File 1 | of 1        | Save |

# Dropdown options for "Record Type" and corresponding options for "Document Type"

| Record Type                     | Document Type                                                                                                                                                                                                                                                                                                                                                                                                                                                                                                                                                                                                                                                                                                                                                                                                                             |
|---------------------------------|-------------------------------------------------------------------------------------------------------------------------------------------------------------------------------------------------------------------------------------------------------------------------------------------------------------------------------------------------------------------------------------------------------------------------------------------------------------------------------------------------------------------------------------------------------------------------------------------------------------------------------------------------------------------------------------------------------------------------------------------------------------------------------------------------------------------------------------------|
| Proof of Relationship           | Birth Certificate – UC; Baptismal Certificate; Birth Certificate – Sponsor; Birth Certificate – Other; Consulate<br>Written Affirmation of Relationship; Verified by Government Agency/Consulate; Court Order – Adoption; Court<br>Order – Guardianship; Court Order – Other; Government Issued Photo ID; Government Issued Ration Card;<br>Hospital Record; Interview Notes; Land Deeds – Sponsor and UC's Family; Letter of Designation for Care of a<br>Minor; Marriage Certificate; Passport (including stamps); Photographs; Remittance Receipts; School<br>Record/Diploma; Social Media Posts; Genogram; Other                                                                                                                                                                                                                      |
| Background Check                | FBI Criminal History and FBI Name Check                                                                                                                                                                                                                                                                                                                                                                                                                                                                                                                                                                                                                                                                                                                                                                                                   |
| Case Coordination and Discharge | Verification of Release; Release Request; Discharge Notification; ORR Notice to ICE; and Notice of Transfer to ICE                                                                                                                                                                                                                                                                                                                                                                                                                                                                                                                                                                                                                                                                                                                        |
| Case Management                 | Verification of Release; Release Request; Discharge Notification; ORR Notice to ICE; New Placement Orientation;<br>Safety Plan; Other; Medical Checklist; Transfer; Admission Assessment; Influx Transfer Facility Checklist; and<br>LTFC Memo                                                                                                                                                                                                                                                                                                                                                                                                                                                                                                                                                                                            |
| Compliance Document             | Other; ORR Closed Corrective Action; ORR Closed Monitoring Report; ORR Site Visit Report; Program Licensing Investigation; and PSA Audit                                                                                                                                                                                                                                                                                                                                                                                                                                                                                                                                                                                                                                                                                                  |
| Compliance Forms                | Privacy 101; ROB; and Cybersecurity                                                                                                                                                                                                                                                                                                                                                                                                                                                                                                                                                                                                                                                                                                                                                                                                       |
| Education                       | Other, Initial Education Intake Assessment; ESL Assessment; Progress Report Card; and Educational<br>Reassessment Report                                                                                                                                                                                                                                                                                                                                                                                                                                                                                                                                                                                                                                                                                                                  |
| FRP Forms                       | FRP 2 Authorization for Release of Information; FRP 3 Family Reunification Application; FRP 9 Letter of<br>Designation for Care of a Minor; and FRP 10 Sponsor Declaration                                                                                                                                                                                                                                                                                                                                                                                                                                                                                                                                                                                                                                                                |
| Facility Document               | Other; Facility Intake List; Program Brief; Program Lease; Signed Cooperative Agreement; State Licensure; Fire<br>Inspection; Emergency/Evacuation Plan; and Facility Floor Plan                                                                                                                                                                                                                                                                                                                                                                                                                                                                                                                                                                                                                                                          |
| HS/PRS Document                 | Addendum; Other Supporting Documents; and Post Release Assessment Report                                                                                                                                                                                                                                                                                                                                                                                                                                                                                                                                                                                                                                                                                                                                                                  |
| Health Documentation            | Public Health Investigation Form; Hospital Discharge Instructions; Hospital Discharge Summary; Image Study<br>Reading (TB); Image Study Reading (Non-TB); Immunization Record; Initial Medical Exam Form; Initial Dental<br>Exam Form; Lab Results; Medications; Health Evaluation Form; Office Notes; Specialist Notes; Supplemental TB<br>Screening Form; and Other Health Document                                                                                                                                                                                                                                                                                                                                                                                                                                                     |
| Legacy Document                 | All "Document Type" options available under other Record Types are available for this Record Type                                                                                                                                                                                                                                                                                                                                                                                                                                                                                                                                                                                                                                                                                                                                         |
| Legal Document                  | Birth Certificate – UC; Court Order (Flores Bond); Court Order (Other); Court Order (Removal); Court Order (VD);<br>Decision (Administrative Review); Decision (Appeal of ORR Decision); Decision (Flores Bond Letter); Decision<br>(Specific Consent); DHS Document (I-213); DHS Document (NTA); DHS Document (Other); Form (Attorney of<br>Record); Form (Authorization for Release of Information); Form (Change of Venue); Form (Flores Bond Hearing<br>Motion); Form (Legal Resource Guide Part II – Admission); Form (Legal Resource Guide Part III – Release); Form<br>(Notice of Placement); Form (Specific Consent); Other Legal Document; OTIP Eligibility Letter; OTIP Interim<br>Assistance Letter; Placement Identification Document; Records (Court); Records (Criminal/Delinquency Records);<br>and Post Legal Status Plan |
| Medical Document                | DHS Docs and Medical Checklist                                                                                                                                                                                                                                                                                                                                                                                                                                                                                                                                                                                                                                                                                                                                                                                                            |
| Mental Health Documentation     | Clinical Notes; Progress Notes; Discharge Summary; Psychiatric Evaluation Report; Psychological Evaluation<br>Report; RTC Recommendation Letter; Developmental Assessment Report; and Other Mental Health Document                                                                                                                                                                                                                                                                                                                                                                                                                                                                                                                                                                                                                        |
| Monitoring Visit                | Behavior Management Plan; Care Provider Policies and Procedures; Community Partnerships/Services; Cost of Care; Education Documents; Emergency and Evacuation Plan; Fire and Safety Code Permits/Reports; Food Services; Foster Home Safety Checklist; Foster Parent Agreement; Foster Parent Files; Foster Parent Orientation                                                                                                                                                                                                                                                                                                                                                                                                                                                                                                            |