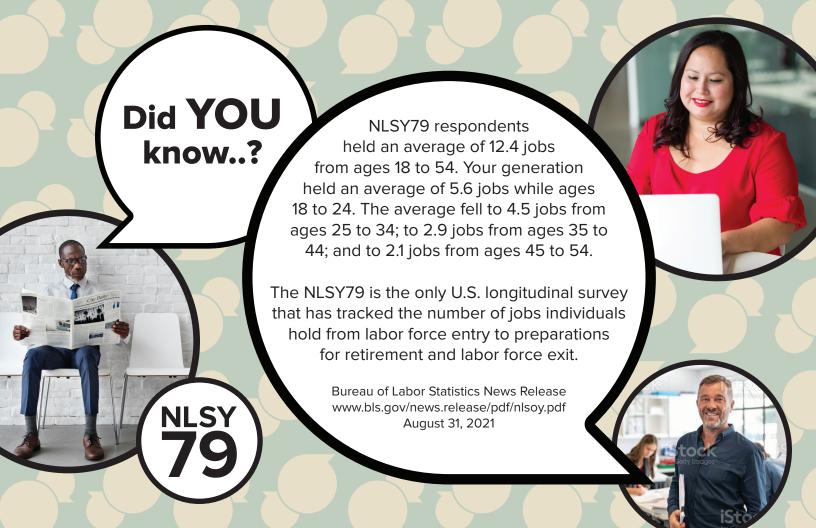

Update your contact information by calling, or by sending us an email or text message.

You can also complete the attached card and mail it to us using the postage-paid envelope included in this mailing.

Email: <email>
Call: <phone>

Text: <phone> with your full name Web: bls.gov/respondents/nls/

## **RETURN THIS PORTION**

| <ul><li>■ My name, address, or phone number has changed</li><li>■ Are you moving? When and where?</li></ul> |
|-------------------------------------------------------------------------------------------------------------|
|                                                                                                             |
| Name                                                                                                        |
| Address