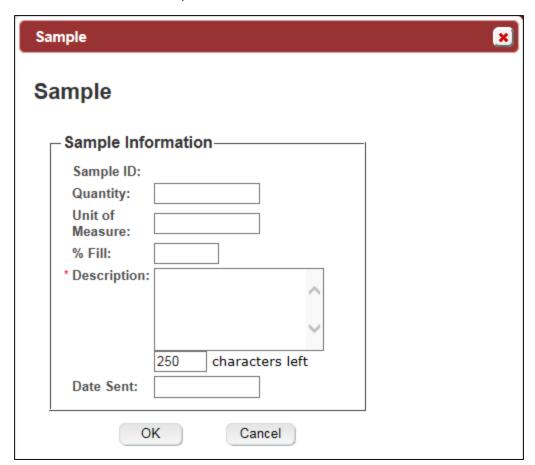

#### FONL (Formulas Online)

#### Privacy Act



In addition, the following government warning displays when user login:



### User registration



# Type of Application





#### Personal Information



#### **Business Email Address:**





### **Authentication Questions**



Submitter company information:



# Company Information/System Information





# **Submitter Company Information**



### **Approver Information**



### Docs/Links Tab



#### Create a new uniform submission











Create new company address:



### Entering new uniform formula info



## Superseded Formula





# Create a new uniform - superseded formula added



### Class/Type



#### Formula Tab















# Add/Edit Attachment



#### Sample Detail



### Create a new uniform – sample



### Create a new Uniform – unauthorized user



# Method of manufacture