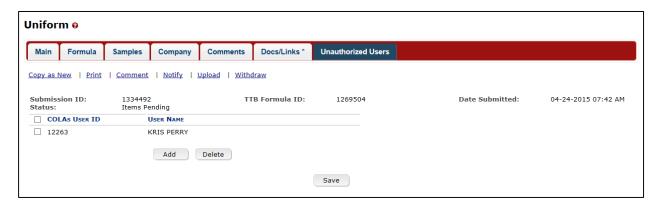

# Privacy Act



In addition, the following government warning displays when user login:



### User registration



# Type of Application





#### Personal Information



#### **Business Email Address:**





### **Authentication Questions**



Submitter company information:



# Company Information/System Information





# **Submitter Company Information**



### **Approver Information**



### Docs/Links Tab



#### Create a new uniform submission











Create new company address:



### Entering new uniform formula info



## Superseded Formula





# Create a new uniform - superseded formula added



### Class/Type



#### Formula Tab















# Add/Edit Attachment



#### Sample Detail



### Create a new uniform – sample



### Create a new Uniform – unauthorized user



# Method of manufacture