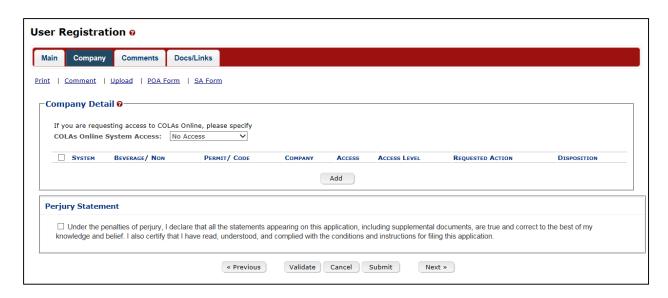

#### FONL (Formulas Online)

#### Privacy Act



In addition, the following government warning displays when user login:



### User registration



# Type of Application





#### Personal Information



#### **Business Email Address:**





### **Authentication Questions**



Submitter company information:



# Company Information/System Information





# **Submitter Company Information**



### **Approver Information**



### Docs/Links Tab



#### Create a new uniform submission











Create new company address:



### Entering new uniform formula info



## Superseded Formula





# Create a new uniform - superseded formula added



### Class/Type



#### Formula Tab















# Add/Edit Attachment



#### Sample Detail



### Create a new uniform – sample



### Create a new Uniform – unauthorized user



# Method of manufacture