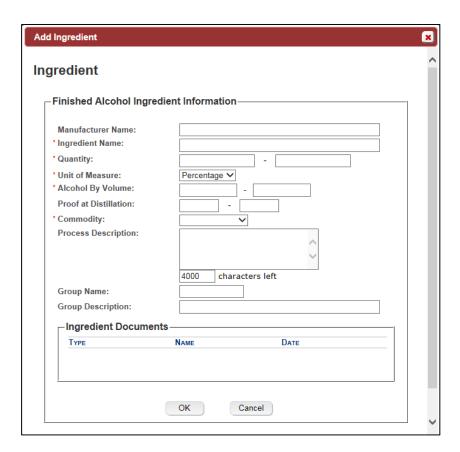

#### FONL (Formulas Online)

#### Privacy Act



In addition, the following government warning displays when user login:



### User registration



# Type of Application





#### Personal Information



#### **Business Email Address:**





### **Authentication Questions**



Submitter company information:



# Company Information/System Information





# **Submitter Company Information**



### **Approver Information**



### Docs/Links Tab



#### Create a new uniform submission











Create new company address:



### Entering new uniform formula info



## Superseded Formula





# Create a new uniform - superseded formula added



### Class/Type



#### Formula Tab















# Add/Edit Attachment



#### Sample Detail



### Create a new uniform – sample



### Create a new Uniform – unauthorized user



# Method of manufacture