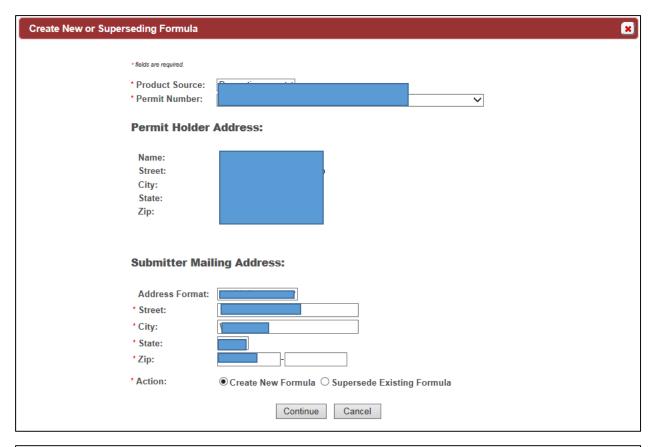

### Entering new uniform formula info

# Company Information/System Information

# **Submitter Company Information**