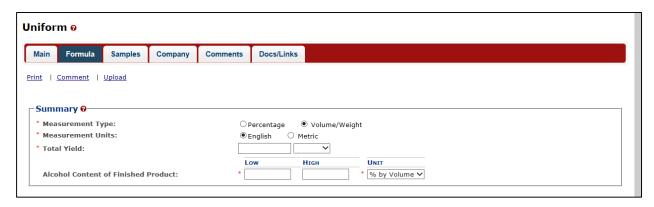

#### FONL (Formulas Online)

#### Privacy Act



In addition, the following government warning displays when user login:



### User registration



# Type of Application





#### Personal Information



#### **Business Email Address:**





### **Authentication Questions**



Submitter company information:



# Company Information/System Information





# **Submitter Company Information**



### **Approver Information**



### Docs/Links Tab



#### Create a new uniform submission











Create new company address:



### Entering new uniform formula info



## Superseded Formula





# Create a new uniform - superseded formula added



### Class/Type



#### Formula Tab















# Add/Edit Attachment



#### Sample Detail



### Create a new uniform – sample



### Create a new Uniform – unauthorized user



# Method of manufacture