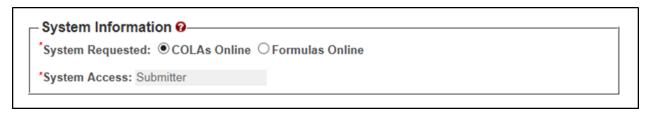

#### FONL (Formulas Online)

#### Privacy Act



In addition, the following government warning displays when user login:



### User registration



# Type of Application





#### Personal Information



#### **Business Email Address:**





### **Authentication Questions**



Submitter company information:



# Company Information/System Information





# **Submitter Company Information**



### **Approver Information**



### Docs/Links Tab



#### Create a new uniform submission











Create new company address:



### Entering new uniform formula info



## Superseded Formula





# Create a new uniform - superseded formula added



### Class/Type



#### Formula Tab















# Add/Edit Attachment



#### Sample Detail



### Create a new uniform – sample



### Create a new Uniform – unauthorized user



# Method of manufacture