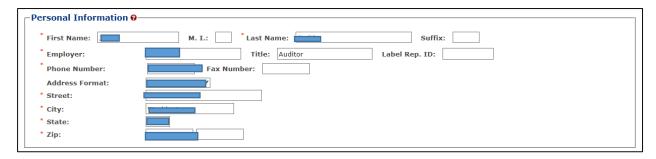

#### FONL (Formulas Online)

#### Privacy Act



In addition, the following government warning displays when user login:



### User registration



# Type of Application





#### Personal Information



#### **Business Email Address:**





### **Authentication Questions**



Submitter company information:



# Company Information/System Information





# **Submitter Company Information**



### **Approver Information**



### Docs/Links Tab



#### Create a new uniform submission











Create new company address:



### Entering new uniform formula info



## Superseded Formula





# Create a new uniform - superseded formula added



### Class/Type



#### Formula Tab















# Add/Edit Attachment



#### Sample Detail



### Create a new uniform – sample



### Create a new Uniform – unauthorized user



# Method of manufacture