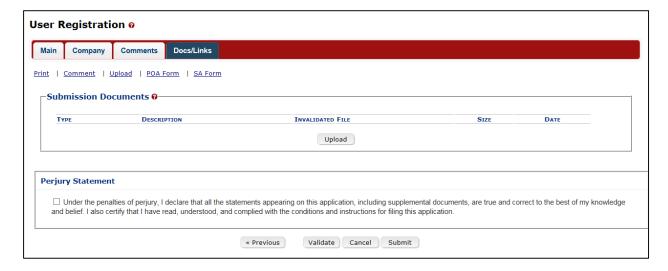

#### FONL (Formulas Online)

#### Privacy Act



In addition, the following government warning displays when user login:



### User registration



# Type of Application





#### Personal Information



#### **Business Email Address:**





### **Authentication Questions**



Submitter company information:



# Company Information/System Information





# **Submitter Company Information**



### **Approver Information**



### Docs/Links Tab



#### Create a new uniform submission











Create new company address:



### Entering new uniform formula info



## Superseded Formula





# Create a new uniform - superseded formula added



### Class/Type



#### Formula Tab















# Add/Edit Attachment



#### Sample Detail



### Create a new uniform – sample



### Create a new Uniform – unauthorized user



# Method of manufacture