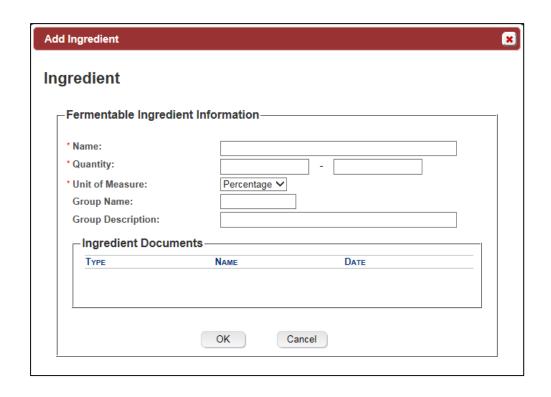

#### FONL (Formulas Online)

#### Privacy Act



In addition, the following government warning displays when user login:



### User registration



# Type of Application





#### Personal Information



#### **Business Email Address:**





### **Authentication Questions**



Submitter company information:



# Company Information/System Information





# **Submitter Company Information**



### **Approver Information**



### Docs/Links Tab



#### Create a new uniform submission











Create new company address:



### Entering new uniform formula info



## Superseded Formula





# Create a new uniform - superseded formula added



### Class/Type



#### Formula Tab















# Add/Edit Attachment



#### Sample Detail



### Create a new uniform – sample



### Create a new Uniform – unauthorized user



# Method of manufacture