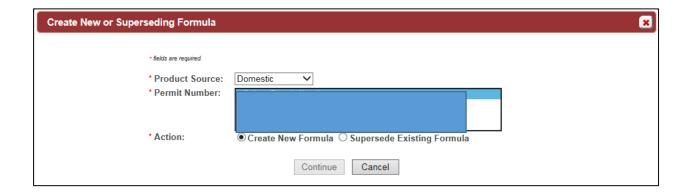

#### FONL (Formulas Online)

#### Privacy Act



In addition, the following government warning displays when user login:



### User registration



# Type of Application





#### Personal Information



#### **Business Email Address:**





### **Authentication Questions**



Submitter company information:



# Company Information/System Information





# **Submitter Company Information**



### **Approver Information**



### Docs/Links Tab



#### Create a new uniform submission











Create new company address:



### Entering new uniform formula info



## Superseded Formula





# Create a new uniform - superseded formula added



### Class/Type



#### Formula Tab















# Add/Edit Attachment



#### Sample Detail



### Create a new uniform – sample



### Create a new Uniform – unauthorized user



# Method of manufacture