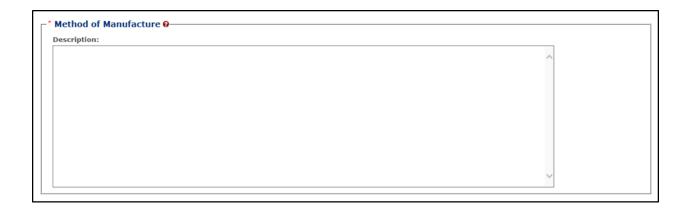

n, the following government warning displays when user login:



### User registration



# Type of Application





#### Personal Information



#### **Business Email Address:**





### **Authentication Questions**



Submitter company information:



# Company Information/System Information





# **Submitter Company Information**



### **Approver Information**



### Docs/Links Tab



#### Create a new uniform submission











Create new company address:



### Entering new uniform formula info



## Superseded Formula





# Create a new uniform - superseded formula added



### Class/Type



#### Formula Tab















# Add/Edit Attachment



#### Sample Detail



### Create a new uniform – sample



### Create a new Uniform – unauthorized user



# Method of manufacture