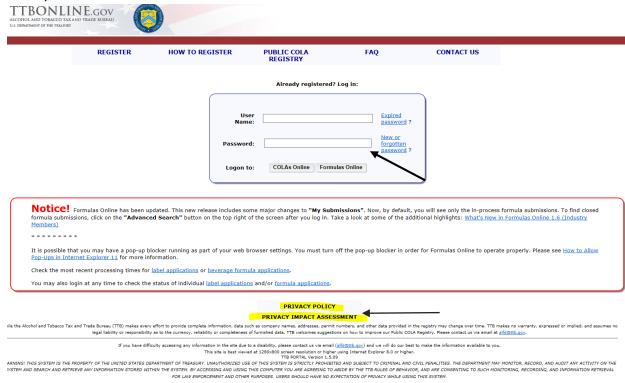

#### FONL (Formulas Online)

#### Privacy Act



In addition, the following government warning displays when user login:



### User registration



# Type of Application





#### Personal Information



#### **Business Email Address:**





### **Authentication Questions**



Submitter company information:



# Company Information/System Information





# **Submitter Company Information**



### **Approver Information**



### Docs/Links Tab



#### Create a new uniform submission











Create new company address:



### Entering new uniform formula info



## Superseded Formula





# Create a new uniform - superseded formula added



### Class/Type



#### Formula Tab















# Add/Edit Attachment



#### Sample Detail



### Create a new uniform – sample



### Create a new Uniform – unauthorized user



# Method of m