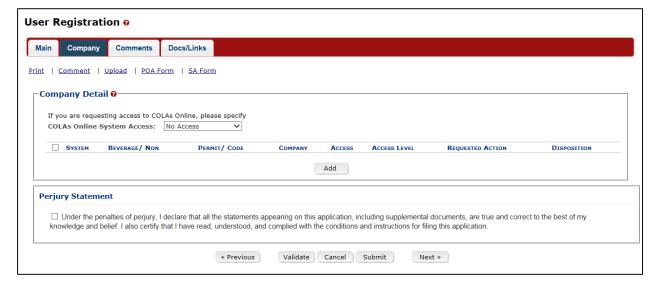

#### FONL (Formulas Online)

#### Privacy Act



In addition, the following government warning displays when user login:



### User registration



# Type of Application





#### Personal Information



#### **Business Email Address:**





### **Authentication Questions**



Submitter company information:



# Company Information/System Information





# **Submitter Company Information**



### **Approver Information**



### Docs/Links Tab



#### Create a new uniform submission











Create new company address:



### Entering new uniform formula info



## Superseded Formula





# Create a new uniform - superseded formula added



### Class/Type



#### Formula Tab















# Add/Edit Attachment



#### Sample Detail



### Create a new uniform – sample



### Create a new Uniform – unauthorized user



# Method of manufacture