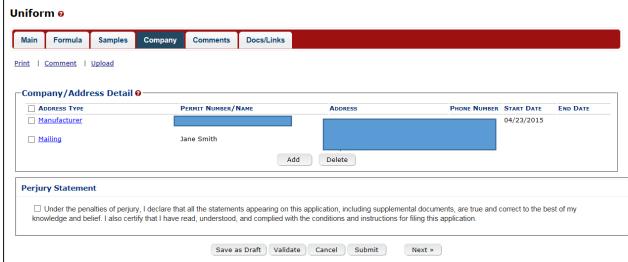

#### FONL (Formulas Online)

#### Privacy Act



In addition, the following government warning displays when user login:



### User registration



# Type of Application





#### Personal Information



#### **Business Email Address:**





### **Authentication Questions**



Submitter company information:



# Company Information/System Information





# **Submitter Company Information**



### **Approver Information**



### Docs/Links Tab



#### Create a new uniform submission











Create new company address:



### Entering new uniform formula info



## Superseded Formula





# Create a new uniform - superseded formula added



### Class/Type



#### Formula Tab















# Add/Edit Attachment



#### Sample Detail



### Create a new uniform – sample



### Create a new Uniform – unauthorized user



# Method of manufacture