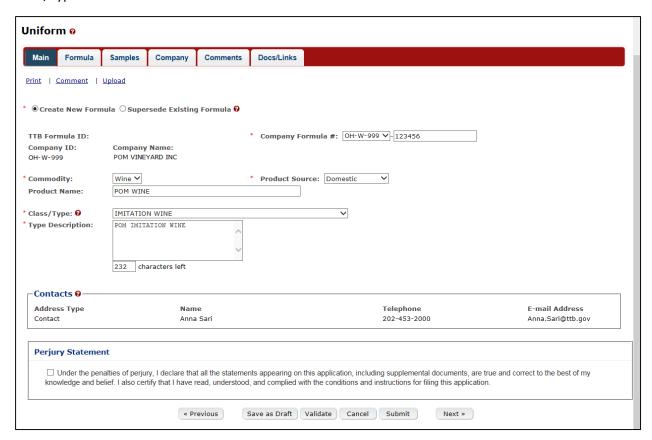

#### FONL (Formulas Online)

#### Privacy Act



In addition, the following government warning displays when user login:



### User registration



# Type of Application





#### Personal Information



#### **Business Email Address:**





### **Authentication Questions**



Submitter company information:



# Company Information/System Information





# **Submitter Company Information**



### **Approver Information**



### Docs/Links Tab



#### Create a new uniform submission











Create new company address:



### Entering new uniform formula info



## Superseded Formula





# Create a new uniform - superseded formula added



### Class/Type



#### Formula Tab















# Add/Edit Attachment



#### Sample Detail



### Create a new uniform – sample



### Create a new Uniform – unauthorized user



# Method of manufacture