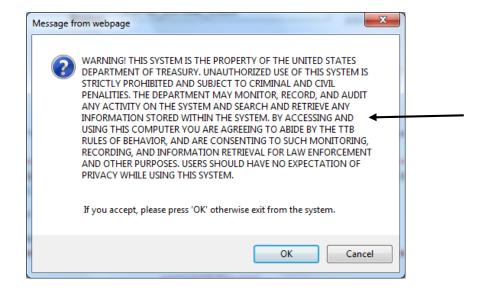

#### Privacy Act

In addition, the following government warning displays when user login: