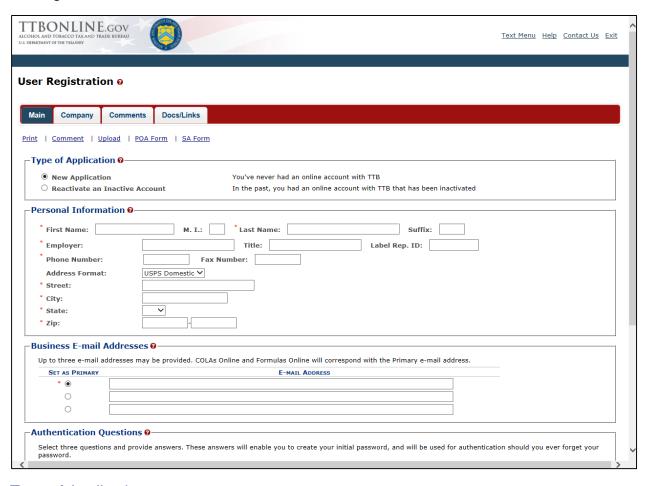

### User registration

# Type of Application

#### Personal Information

#### **Business Email Address:**

### **Authentication Questions**

Submitter company information: