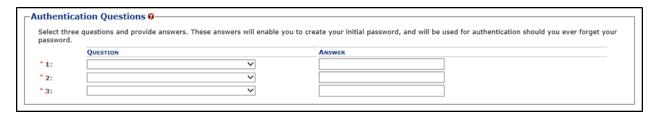

#### FONL (Formulas Online)

#### Privacy Act



In addition, the following government warning displays when user login:



### User registration



# Type of Application





#### Personal Information



#### **Business Email Address:**





### **Authentication Questions**



Submitter company information:



# Company Information/System Information





# **Submitter Company Information**



### **Approver Information**



### Docs/Links Tab



#### Create a new uniform submission











Create new company address:



### Entering new uniform formula info



## Superseded Formula





# Create a new uniform - superseded formula added



### Class/Type



#### Formula Tab















# Add/Edit Attachment



#### Sample Detail



### Create a new uniform – sample



### Create a new Uniform – unauthorized user



# Method of manufacture