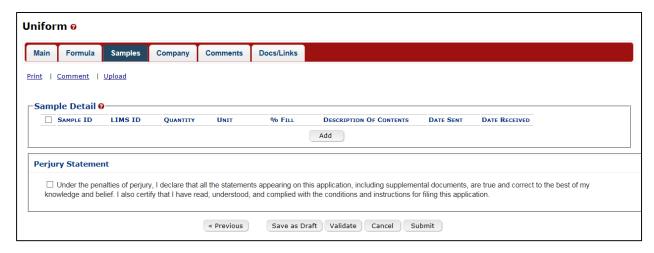

#### FONL (Formulas Online)

#### Privacy Act



In addition, the following government warning displays when user login:



### User registration



# Type of Application





#### Personal Information



#### **Business Email Address:**





### **Authentication Questions**



Submitter company information:



# Company Information/System Information





# **Submitter Company Information**



### **Approver Information**



### Docs/Links Tab



#### Create a new uniform submission











Create new company address:



### Entering new uniform formula info



## Superseded Formula





# Create a new uniform - superseded formula added



### Class/Type



#### Formula Tab















# Add/Edit Attachment



#### Sample Detail



### Create a new uniform – sample



### Create a new Uniform – unauthorized user



# Method of manufacture