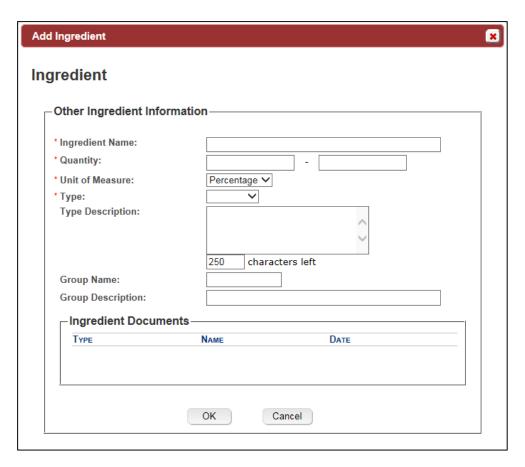

#### FONL (Formulas Online)

#### Privacy Act



In addition, the following government warning displays when user login:



### User registration



# Type of Application





#### Personal Information



#### **Business Email Address:**





### **Authentication Questions**



Submitter company information:



# Company Information/System Information





# **Submitter Company Information**



### **Approver Information**



### Docs/Links Tab



#### Create a new uniform submission











Create new company address:



### Entering new uniform formula info



## Superseded Formula





# Create a new uniform - superseded formula added



### Class/Type



#### Formula Tab















# Add/Edit Attachment



#### Sample Detail



### Create a new uniform – sample



### Create a new Uniform – unauthorized user



# Method of manufacture