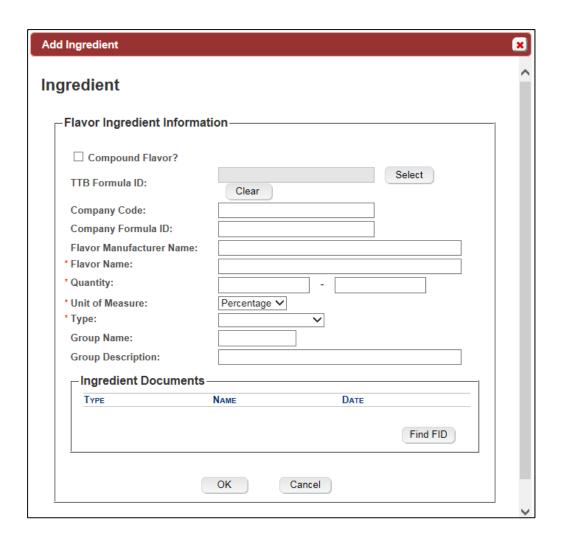

#### FONL (Formulas Online)

#### Privacy Act



In addition, the following government warning displays when user login:



### User registration



# Type of Application





#### Personal Information



#### **Business Email Address:**





### **Authentication Questions**



Submitter company information:



# Company Information/System Information





# **Submitter Company Information**



### **Approver Information**



### Docs/Links Tab



#### Create a new uniform submission











Create new company address:



### Entering new uniform formula info



## Superseded Formula





# Create a new uniform - superseded formula added



### Class/Type



#### Formula Tab















# Add/Edit Attachment



#### Sample Detail



### Create a new uniform – sample



### Create a new Uniform – unauthorized user



# Method of manufacture