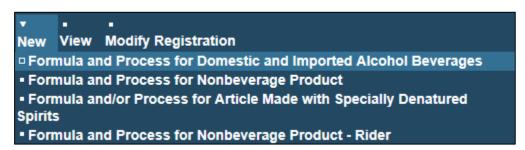

#### FONL (Formulas Online)

#### Privacy Act



In addition, the following government warning displays when user login:



### User registration



# Type of Application





#### Personal Information



#### **Business Email Address:**





### **Authentication Questions**



Submitter company information:



# Company Information/System Information





# **Submitter Company Information**



### **Approver Information**



### Docs/Links Tab



#### Create a new uniform submission











Create new company address:



### Entering new uniform formula info



## Superseded Formula





# Create a new uniform - superseded formula added



### Class/Type



#### Formula Tab















# Add/Edit Attachment



#### Sample Detail



### Create a new uniform – sample



### Create a new Uniform – unauthorized user



# Method of manufacture