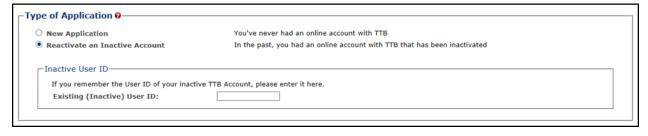

#### FONL (Formulas Online)

#### Privacy Act



In addition, the following government warning displays when user login:



### User registration



# Type of Application





#### Personal Information



#### **Business Email Address:**





### **Authentication Questions**



Submitter company information:



# Company Information/System Information





# **Submitter Company Information**



### **Approver Information**



### Docs/Links Tab



#### Create a new uniform submission











Create new company address:



### Entering new uniform formula info



## Superseded Formula





# Create a new uniform - superseded formula added



### Class/Type



#### Formula Tab















# Add/Edit Attachment



#### Sample Detail



### Create a new uniform – sample



### Create a new Uniform – unauthorized user



# Method of manufacture