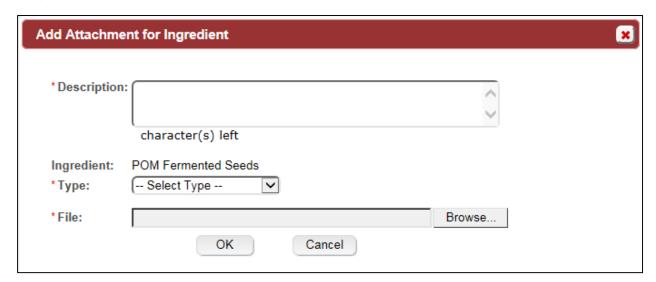

#### FONL (Formulas Online)

#### Privacy Act



In addition, the following government warning displays when user login:



### User registration



# Type of Application





#### Personal Information



#### **Business Email Address:**





### **Authentication Questions**



Submitter company information:



# Company Information/System Information





# **Submitter Company Information**



### **Approver Information**



### Docs/Links Tab



#### Create a new uniform submission











Create new company address:



### Entering new uniform formula info



## Superseded Formula





# Create a new uniform - superseded formula added



### Class/Type



#### Formula Tab















# Add/Edit Attachment



#### Sample Detail



### Create a new uniform – sample



### Create a new Uniform – unauthorized user



# Method of manufacture