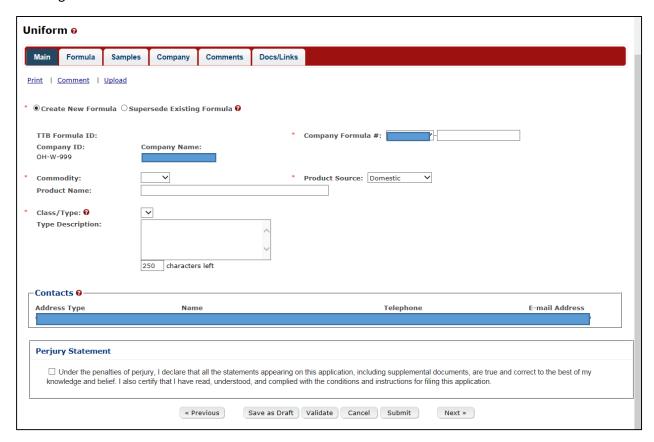

#### FONL (Formulas Online)

#### Privacy Act



In addition, the following government warning displays when user login:



### User registration



# Type of Application





#### Personal Information



#### **Business Email Address:**





### **Authentication Questions**



Submitter company information:



# Company Information/System Information





# **Submitter Company Information**



### **Approver Information**



### Docs/Links Tab



#### Create a new uniform submission











Create new company address:



### Entering new uniform formula info



## Superseded Formula





# Create a new uniform - superseded formula added



### Class/Type



#### Formula Tab















# Add/Edit Attachment



#### Sample Detail



### Create a new uniform – sample



### Create a new Uniform – unauthorized user



# Method of manufacture