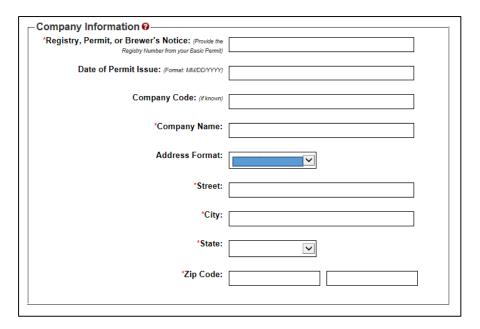

#### FONL (Formulas Online)

#### Privacy Act



In addition, the following government warning displays when user login:



### User registration



# Type of Application





#### Personal Information



#### **Business Email Address:**





### **Authentication Questions**



Submitter company information:



# Company Information/System Information





# **Submitter Company Information**



### **Approver Information**



### Docs/Links Tab



#### Create a new uniform submission











Create new company address:



### Entering new uniform formula info



## Superseded Formula





# Create a new uniform - superseded formula added



### Class/Type



#### Formula Tab















# Add/Edit Attachment



#### Sample Detail



### Create a new uniform – sample



### Create a new Uniform – unauthorized user



# Method of manufacture