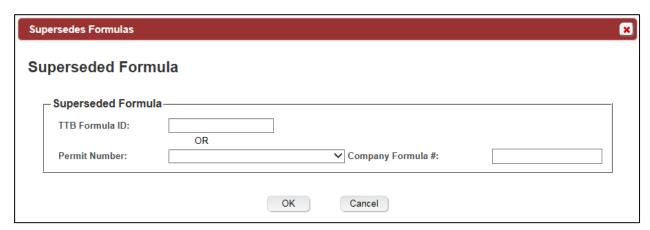

#### FONL (Formulas Online)

#### Privacy Act



In addition, the following government warning displays when user login:



### User registration



# Type of Application





#### Personal Information



#### **Business Email Address:**





### **Authentication Questions**



Submitter company information:



# Company Information/System Information





# **Submitter Company Information**



### **Approver Information**



### Docs/Links Tab



#### Create a new uniform submission











Create new company address:



### Entering new uniform formula info



## Superseded Formula





# Create a new uniform - superseded formula added



### Class/Type



#### Formula Tab















# Add/Edit Attachment



#### Sample Detail



### Create a new uniform – sample



### Create a new Uniform – unauthorized user



# Method of manufacture