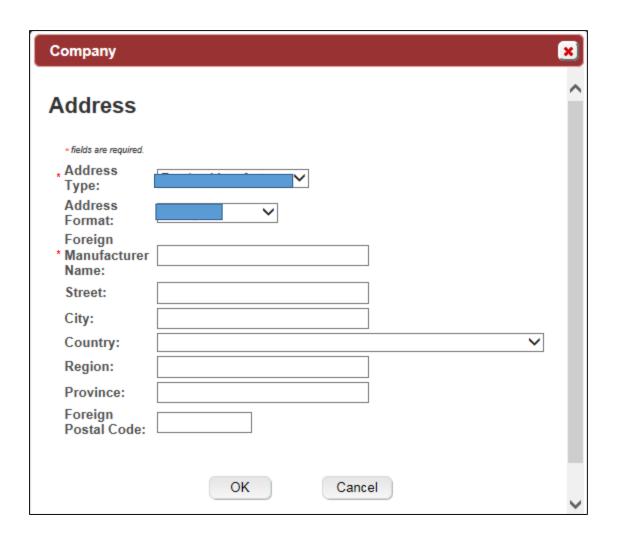

#### FONL (Formulas Online)

#### Privacy Act



In addition, the following government warning displays when user login:



### User registration



# Type of Application





#### Personal Information



#### **Business Email Address:**





### **Authentication Questions**



Submitter company information:



# Company Information/System Information





# **Submitter Company Information**



### **Approver Information**



### Docs/Links Tab



#### Create a new uniform submission











Create new company address:



### Entering new uniform formula info



## Superseded Formula





# Create a new uniform - superseded formula added



### Class/Type



#### Formula Tab















# Add/Edit Attachment



#### Sample Detail



### Create a new uniform – sample



### Create a new Uniform – unauthorized user



# Method of manufacture