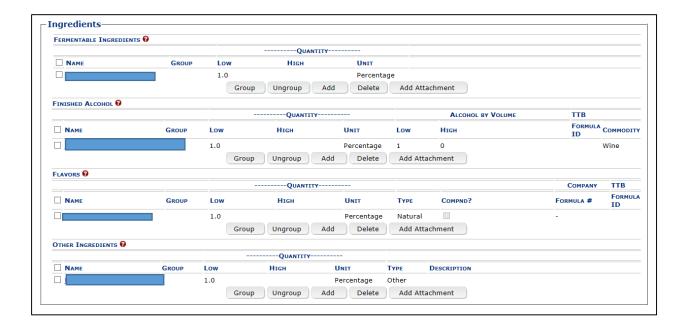

#### FONL (Formulas Online)

#### Privacy Act



In addition, the following government warning displays when user login:



### User registration



# Type of Application





#### Personal Information



#### **Business Email Address:**





### **Authentication Questions**



Submitter company information:



# Company Information/System Information





# **Submitter Company Information**



### **Approver Information**



### Docs/Links Tab



#### Create a new uniform submission











Create new company address:



### Entering new uniform formula info



## Superseded Formula





# Create a new uniform - superseded formula added



### Class/Type



#### Formula Tab















# Add/Edit Attachment



#### Sample Detail



### Create a new uniform – sample



### Create a new Uniform – unauthorized user



# Method of manufacture