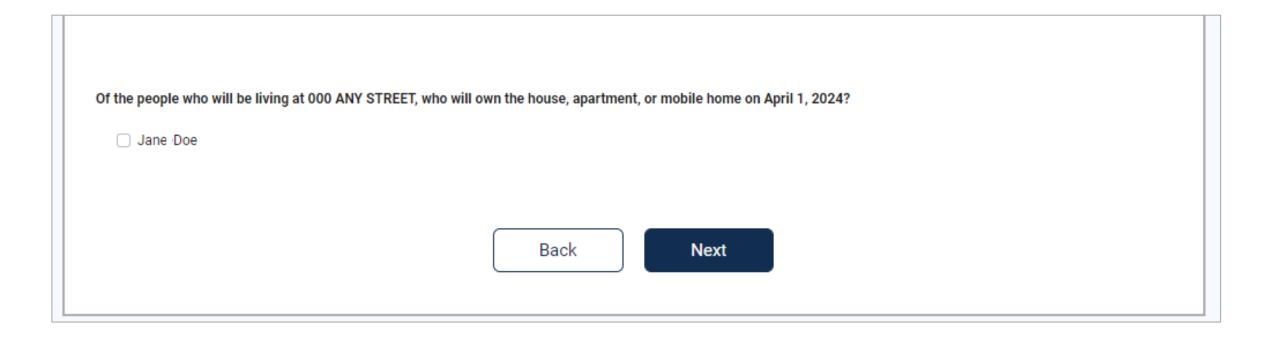

#### DRAFT Special Census Internet Self-Response Screens – v1.0 – October 7, 2022 UNDERCOUNT screen

DRAFT Special Census Internet Self-Response Screens – v1.0 – October 7, 2022 HOME screen

DRAFT Special Census Internet Self-Response Screens – v1.0 – October 7, 2022 OWNER screen