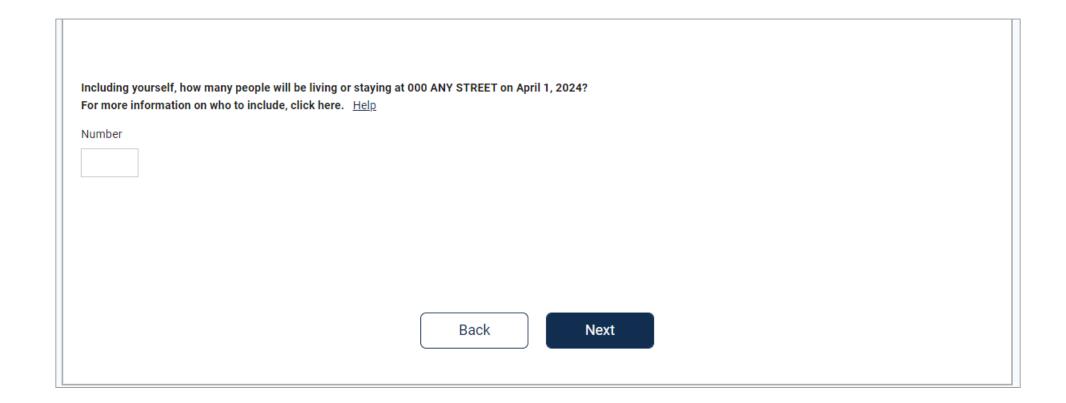

## DRAFT Special Census Internet Self-Response Screens – v1.0 – October 7, 2022 POPCOUNT screen