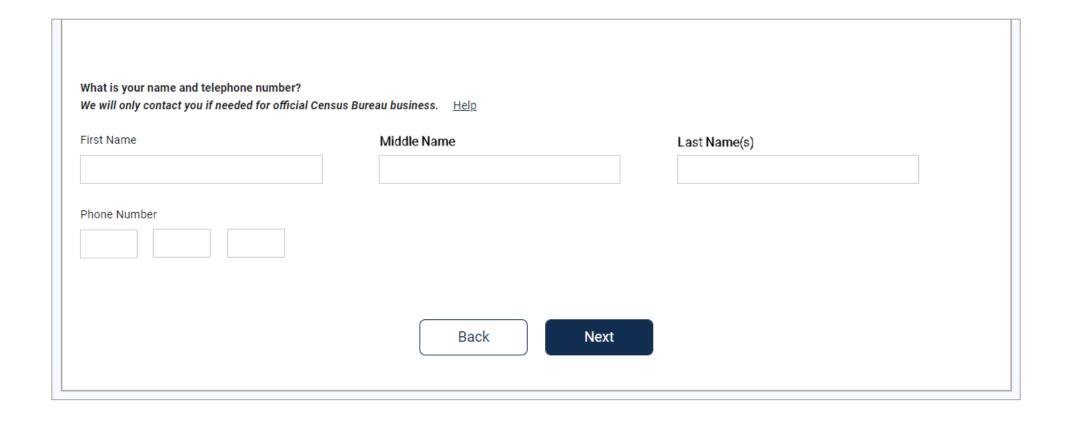

## DRAFT Special Census Internet Self-Response Screens – v1.0 – October 7, 2022 RESPONDENT screen