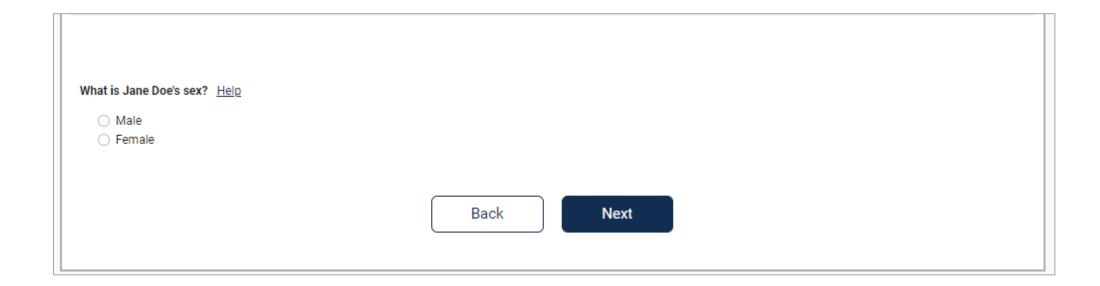

DRAFT Special Census Internet Self-Response Screens – v1.0 – October 7, 2022 SEX screen