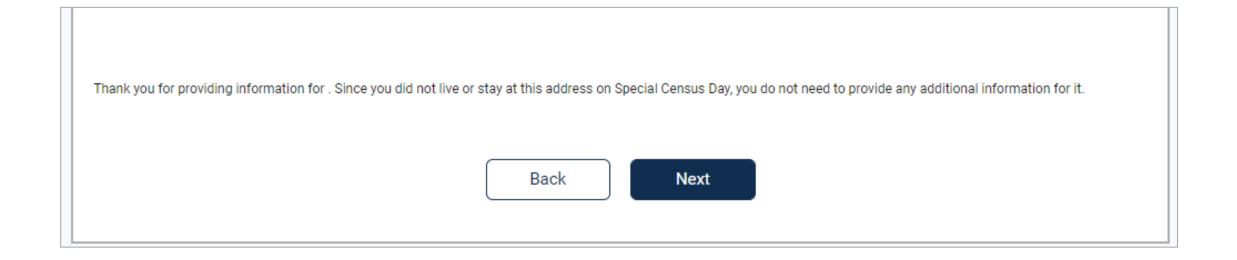

## DRAFT Special Census Internet Self-Response Screens – v1.0 – October 7, 2022 CONFIRM screen

DRAFT Special Census Internet Self-Response Screens – v1.0 – October 7, 2022 VERIFY ADDRESS screen

DRAFT Special Census Internet Self-Response Screens – v1.0 – October 7, 2022 ANYONE screen