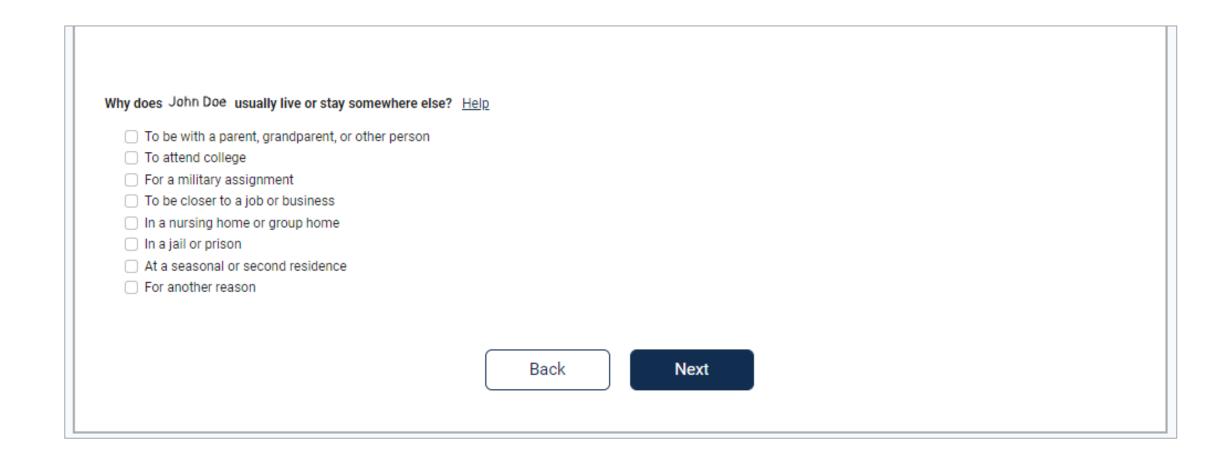

#### DRAFT Special Census Internet Self-Response Screens – v1.0 – October 7, 2022 OVERCOUNT PERSON screen

DRAFT Special Census Internet Self-Response Screens – v1.0 – October 7, 2022 SUBMIT screen