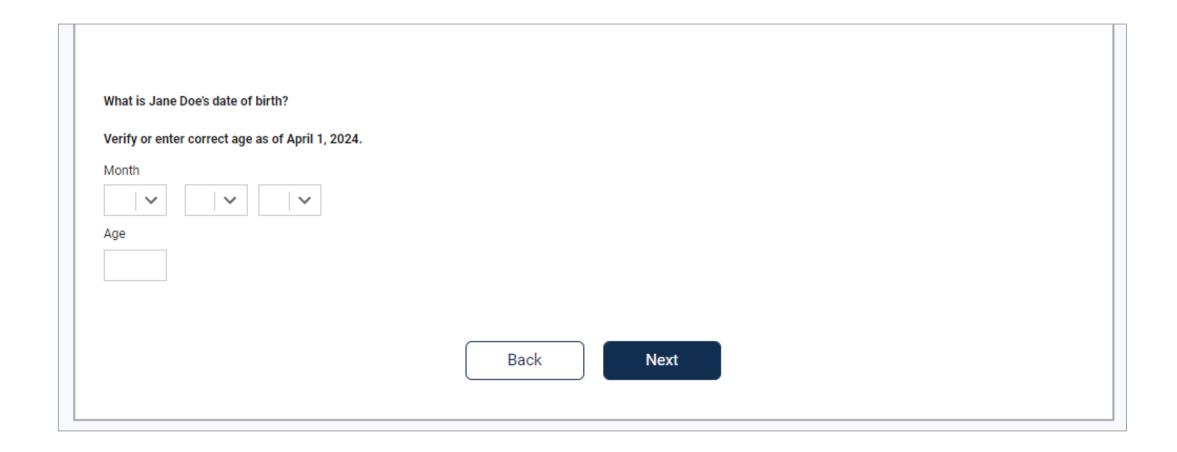

## DRAFT Special Census Internet Self-Response Screens – v1.0 – October 7, 2022 AGE and DATE OF BIRTH screen