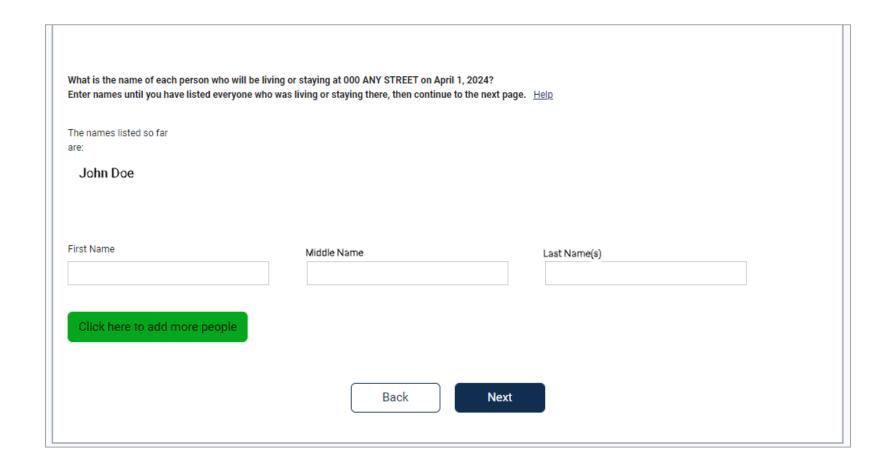

## DRAFT Special Census Internet Self-Response Screens – v1.0 – October 7, 2022 PEOPLE screen