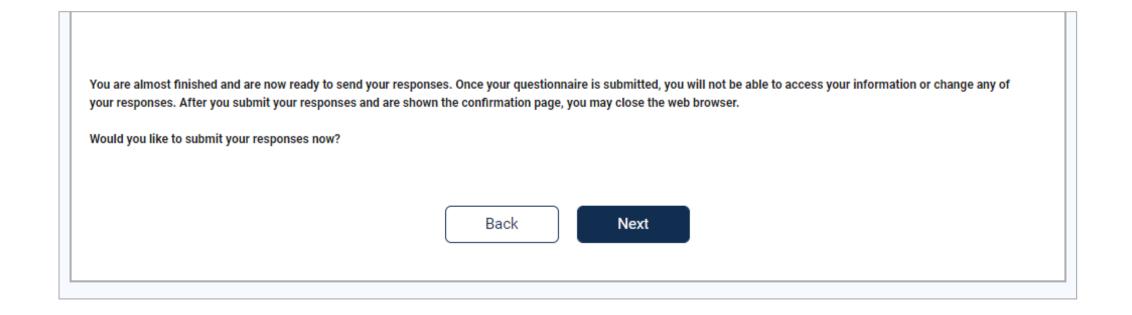

#### DRAFT Special Census Internet Self-Response Screens – v1.0 – October 7, 2022 OVERCOUNT PERSON screen

DRAFT Special Census Internet Self-Response Screens – v1.0 – October 7, 2022 SUBMIT screen