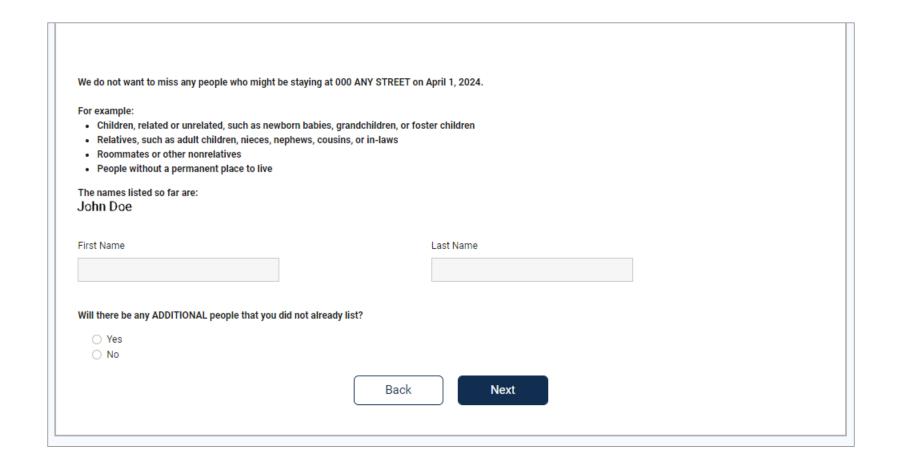

## DRAFT Special Census Internet Self-Response Screens – v1.0 – October 7, 2022 PEOPLE screen