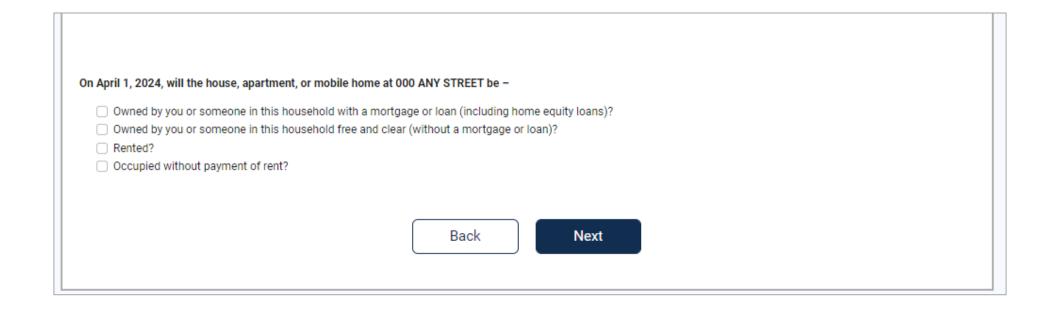

#### DRAFT Special Census Internet Self-Response Screens – v1.0 – October 7, 2022 UNDERCOUNT screen

DRAFT Special Census Internet Self-Response Screens – v1.0 – October 7, 2022 HOME screen

DRAFT Special Census Internet Self-Response Screens – v1.0 – October 7, 2022 OWNER screen