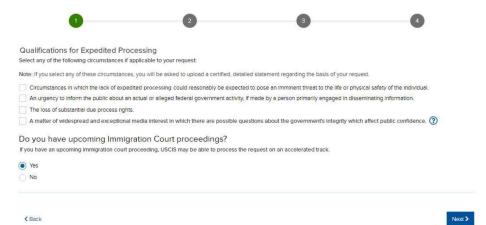

Step 1 of 4 - Qualifications for Expedited Processing

Submit Request My Requests Resources ▼ Sign Out ▼