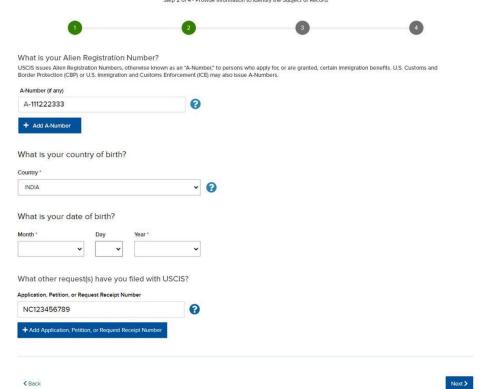

#### Other Information About the Subject of Record

E Edit

Father's Name Unknown, Unknown Mother's Name Unknown, Unknown

Form I-94 Number

USCIS Online Account Number Passport or Travel Document Number

Application or Petition Receipt Number NC123456789 Alien Registration Number 111222333