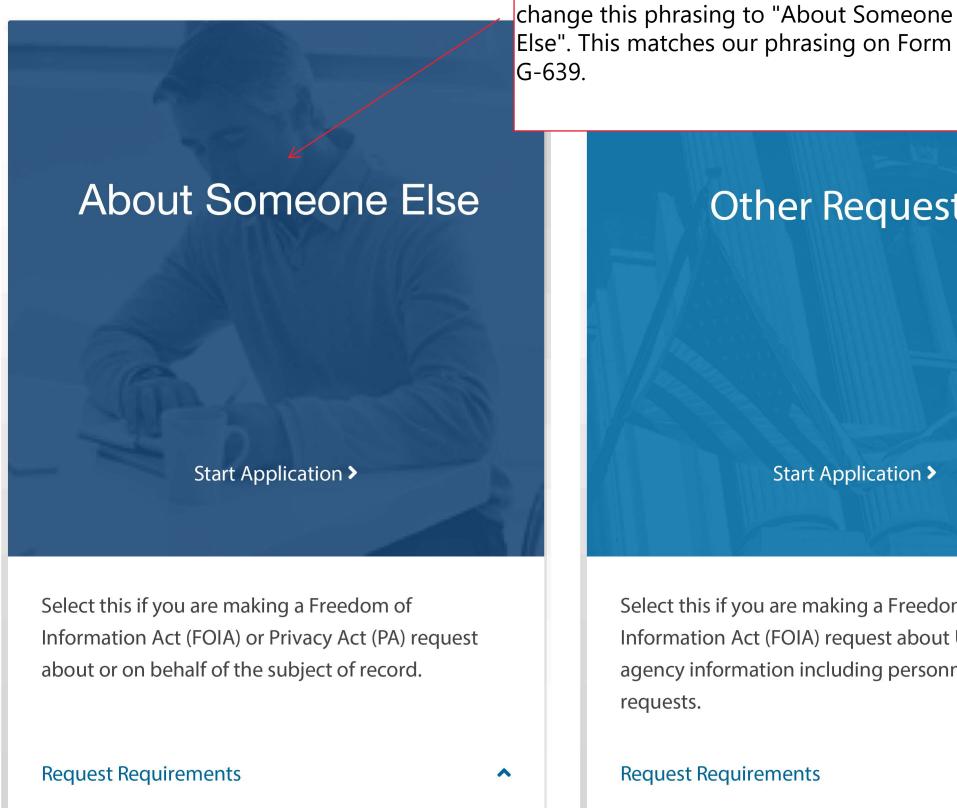

Submit Request

My Requests

Resources \*

In response to public comment and to more

closely match the proposed form, we will

Sign Out ▼