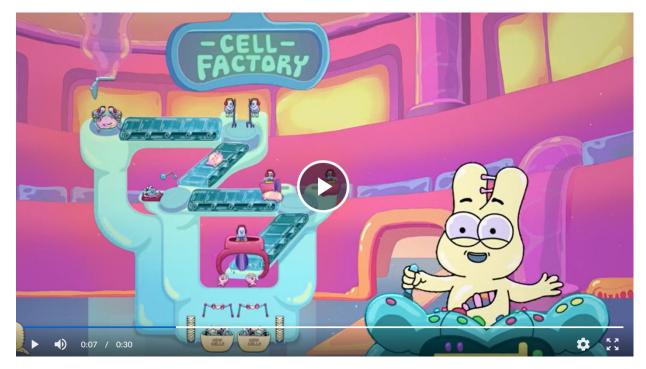

### When Things Go Wrong: Factory

We see the camera panning down from the sky to the facade of the cell factory.

#### VO: Vaping can expose you to toxic chemicals that may damage your DNA.

We see the inside of the factory with the cell replication process.

## DNA: That's me! DNA! I'm in charge of making all the new cells your body needs! You can count on me to get the job done right!

We see a bucket of new cells coming off the assembly line. DNA stamps the forehead of a new cell.

### DNA: Nailed it!

We see the vape coming up to the mouth.