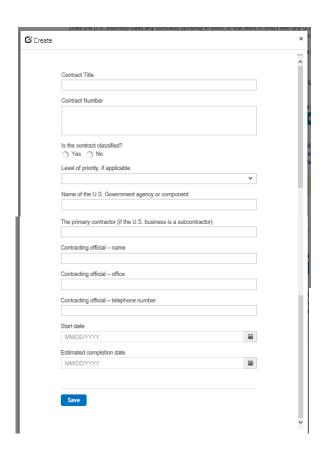

|                              |
|                                                                                      |                              |
| Yes - § 800.401(b)                                                                   |                              |
| Yes - § 800.401(c)                                                                   |                              |
| Yes – both                                                                           |                              |
| No                                                                                   |                              |
| has any party to the transaction been party to another transaction previously notifi | ea or submillea to the       |

#### 800 Declarations - Contract Subgrid





## 800 Declarations - US Business: Personal Data -One Million PII

| Does the U.S. business have a demonstrated business objective to maintain or collect identifiable data described in § 800.241(a)(1)(ii) on greater than one million individuals, where such data is an integrated part of the U.S. business's primary products or services?  Regulation  Yes O No  If yes, explain such demonstrated business objective, including whether such data is an integrated part of the U.S. business's primary products or services.  Regulation  Does the U.S. business target or tailor its products or services to any U.S. executive branch agency or military department with intelligence, national security, or homeland security responsibilities or to their personnel or contractors?  Regulation | Does the LLS, hu