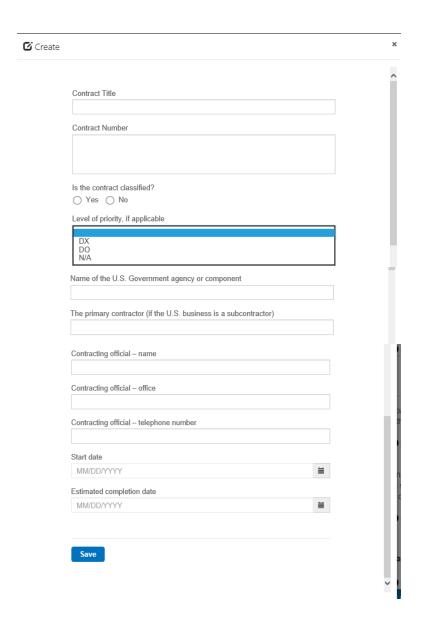

|                              | ls It                         | Type of                         | Level<br>of                | U.8.<br>Government<br>Agency or                        | Contract      | Start       | Estimated<br>Completion    |
| Name 🕈                       | olassified                    | Contract                        | Priority                   | Component                                              | Number        | Date        | Date                       |
| There are no                 | records to d                  | lisplay.                        |                            |                                                        |               |             |                            |

## 800 Notices: Contract Subgrid - Primary Contractor; Start Date



Phone number

| secon nowing   120                                                                                                    | еш фашқалла                                                                              | ) – consectetur adipisc                                                              | шg                                                                                                                     |                                                |
|-----------------------------------------------------------------------------------------------------------------------|------------------------------------------------------------------------------------------|--------------------------------------------------------------------------------------|---------------