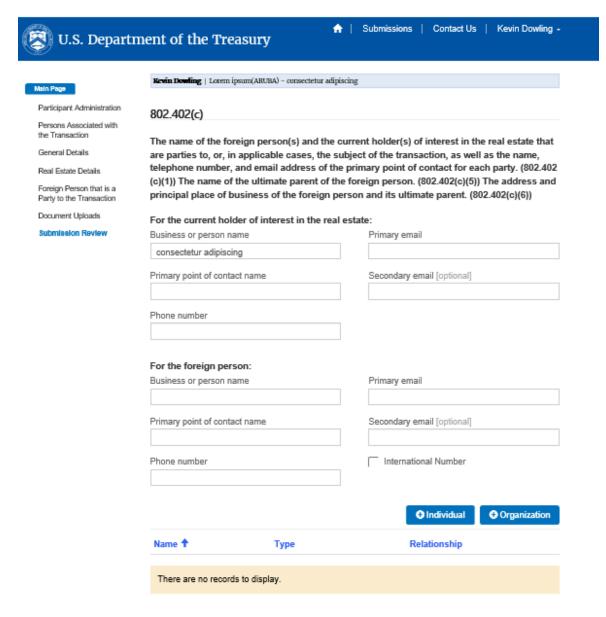

#### CFIUS Public Portal Real Estate Declaration form - Submission Review

The following information regarding the transaction in question: (802.402(c)(2))

# CFIUS Public Portal Real Estate Declaration form - Submission Review (continued)

| The following information regarding the trans                                                                                                                                                                                                                                                                                                                                                                                                                                                                                                                                                                                                                                                                                                                                                                 | action in question: (802.402(c)(2))                                                                                                                                                                                                                                                                                                                                                                |
|---------------------------------------------------------------------------------------------------------------------------------------------------------------------------------------------------------------------------------------------------------------------------------------------------------------------------------------------------------------------------------------------------------------------------------------------------------------------------------------------------------------------------------------------------------------------------------------------------------------------------------------------------------------------------------------------------------------------------------------------------------------------------------------------------------------|----------------------------------------------------------------------------------------------------------------------------------------------------------------------------------------------------------------------------------------------------------------------------------------------------------------------------------------------------------------------------------------------------|
| A brief description of the rationale for and nature of t<br>(e.g., purchase, lease, or concession) and term, whet<br>collection of assets or interest in an entity, and whet<br>undertaken by the foreign person; (802.402(c)(2)(l))                                                                                                                                                                                                                                                                                                                                                                                                                                                                                                                                                                          | her the foreign person is acquiring a                                                                                                                                                                                                                                                                                                                                                              |
| Provide the rationale for and nature of the transaction, include                                                                                                                                                                                                                                                                                                                                                                                                                                                                                                                                                                                                                                                                                                                                              | ling its structure, such as a purchase, lease,                                                                                                                                                                                                                                                                                                                                                     |
| or concession, and term                                                                                                                                                                                                                                                                                                                                                                                                                                                                                                                                                                                                                                                                                                                                                                                       |                                                                                                                                                                                                                                                                                                                                                                                                    |
| Describe whether the foreign person is acquiring a collection                                                                                                                                                                                                                                                                                                                                                                                                                                                                                                                                                                                                                                                                                                                                                 | of assets or an interest in an entity                                                                                                                                                                                                                                                                                                                                                              |
| Describe the extent to which the transaction is part of a large                                                                                                                                                                                                                                                                                                                                                                                                                                                                                                                                                                                                                                                                                                                                               | er project undertaken by the foreign person                                                                                                                                                                                                                                                                                                                                                        |
| The total transaction value in U.S. dollars; (802.402(c)(2)(1))                                                                                                                                                                                                                                                                                                                                                                                                                                                                                                                                                                                                                                                                                                                                               |                                                                                                                                                                                                                                                                                                                                                                                                    |
| The status of the transaction, including the actual or expecte (802.402(c)(2)(iii))  — Yes — No  Provide the status of the transaction, including the actual or                                                                                                                                                                                                                                                                                                                                                                                                                                                                                                                                                                                                                                               |                                                                                                                                                                                                                                                                                                                                                                                                    |
|                                                                                                                                                                                                                                                                                                                                                                                                                                                                                                                                                                                                                                                                                                                                                                                                               |                                                                                                                                                                                                                                                                                                                                                                                                    |
| The following information regarding the real etransaction: (802.402(c)(3))  The location, by address and geographic coordinates of the real estate that is the subject of the transaction distance(s) to any covered port, military installation, U.S. Government as identified in this part and that is location of the real estate. (802.402(c)(3)(III)) A descript of the transaction including the approximate size (in measurement); nature of the real estate (e.g., zoning other features of the real estate); and current use of the security measures. (802.402(c)(3)(III)) A description of respect to the real estate and structures that are or w (3)(IVI) A description of any leases, licenses, permits, grants or approvals associated with the real estate, in Government. (802.402(c)(3)(V)) | In decimal degrees to the fourth digit, a; (802.402(c)(3)(i)) The name(s) of and or any other facility or property of the relevant to CFIUS jurisdiction given the acres, feet, or other appropriate type and the major topographical or the real estate including any physical of the plans of the foreign person with the on the real estate; and (802.402(c), essements, encumbrances, or other |
| Name †                                                                                                                                                                                                                                                                                                                                                                                                                                                                                                                                                                                                                                                                                                                                                                                                        | Created On                                                                                                                                                                                                                                                                                                                                                                                         |
| Nome T                                                                                                                                                                                                                                                                                                                                                                                                                                                                                                                                                                                                                                                                                                                                                                                                        | Created On                                                                                                                                                                                                                                                                                                                                                                                         |
| There are no records to display                                                                                                                                                                                                                                                                                                                                                                                                                                                                                                                                                                                                                                                                                                                                                                               |                                                                                                                                                                                                                                                                                                                                                                                                    |