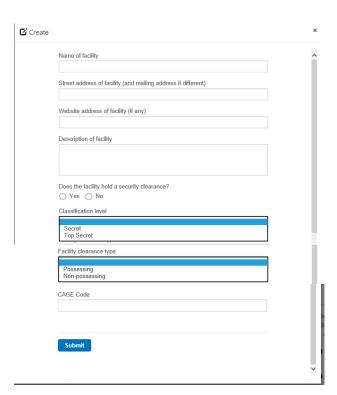

|                                             |                                                                                                            |     |   |

800 Notices: Facilities manufacturing classified or unclassified products or producing services (including research and development) directly or indirectly for the U.S. Government.





800 Notices: Contract Subgrid

| Contracts                    |                               |                                 |                            |                                                        |               |             |                            |
|------------------------------|-------------------------------|---------------------------------|----------------------------|--------------------------------------------------------|---------------|-------------|----------------------------|
|                              |                               |                                 |                            | ceived or place<br>PAS) regulation                     | 10.1          | rated contr | acts or orders  Regulation |
| O Yes O I                    | No