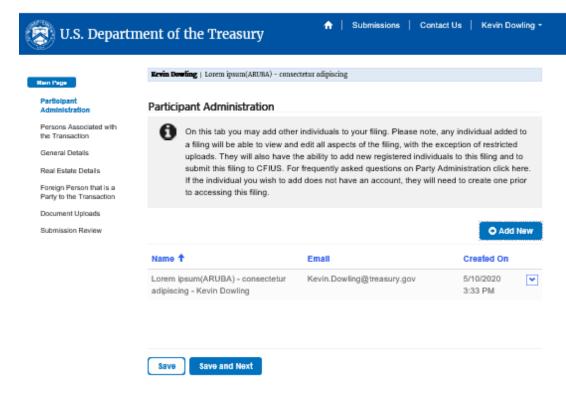

|   |
| Please provide required and additional attachments                                                                                           |   |
|                                                                                                                                              | _ |
| Submission Review                                                                                                                            |   |
| Please review all submission entries and submit Real Estate Declaration here                                                                 |   |

#### CFIUS Public Portal Real Estate Declaration form - Participant Admin



#### CFIUS Public Portal Real Estate Declaration form - Participant Admin Create



#### CFIUS Public Portal Real Estate Declaration form - Persons Associated with the Transaction



CFIUS Public Portal Real Estate Declaration form - Persons Associated with the Transaction - Create



#### CFIUS Public Portal Real Estate Declaration form - General Details



## CFIUS Public Portal Real Estate Declaration form - General Details (continued)

Does any party filing the real estate declaration stipulate that the transaction is a covered real estate

| C. Ver. C. No.                                                                                                                                                   | ● Regulation