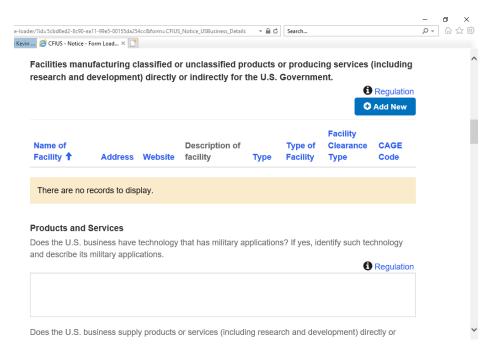

|                                             |                                                                                                            |     |   |

800 Notices: Facilities manufacturing classified or unclassified products or producing services (including research and development) directly or indirectly for the U.S. Government.





800 Notices: Contract Subgrid

| Contracts                    |                               |                                 |                            |                                                        |               |             |                            |
|------------------------------|-------------------------------|---------------------------------|----------------------------|--------------------------------------------------------|---------------|-------------|----------------------------|
|                              |                               |                                 |                            | ceived or place<br>PAS) regulation                     | 10.1          | rated contr | acts or orders  Regulation |
| O Yes O I                    |