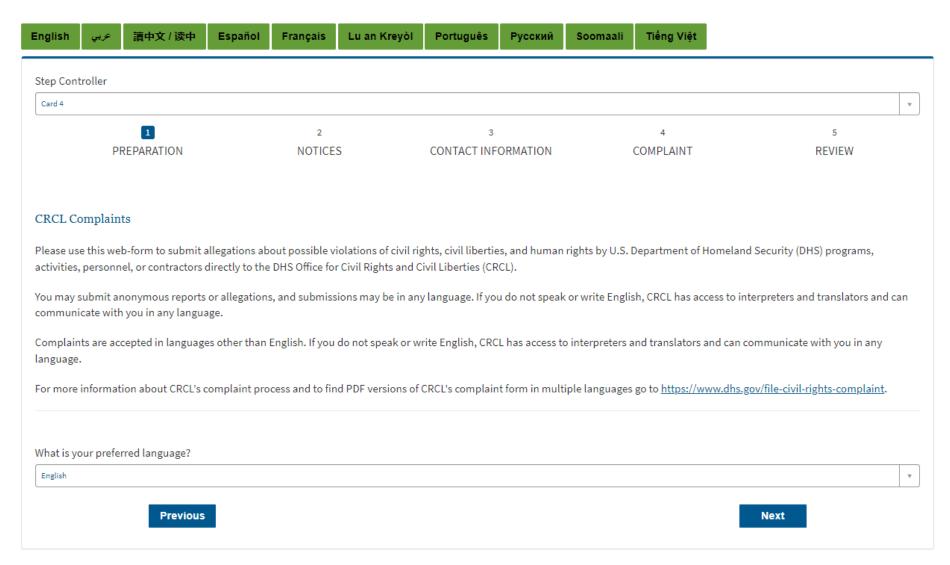

DHS Office for Civil Rights and Civil Liberties (CRCL) "Complaint Intake Web Portal": Electronic Web Based DHS Form 3500

ICR - PRA 1601-NEW

SCREENSHOTS
for
Paperwork Reduction Act (PRA) Review Process

If you have problems understanding this form or any other questions, contact CRCL at <a href="mailto:CRCL">CRCL</a> at <a href="mailto:CRCL">CRCL</a> compliance@hq.dhs.gov