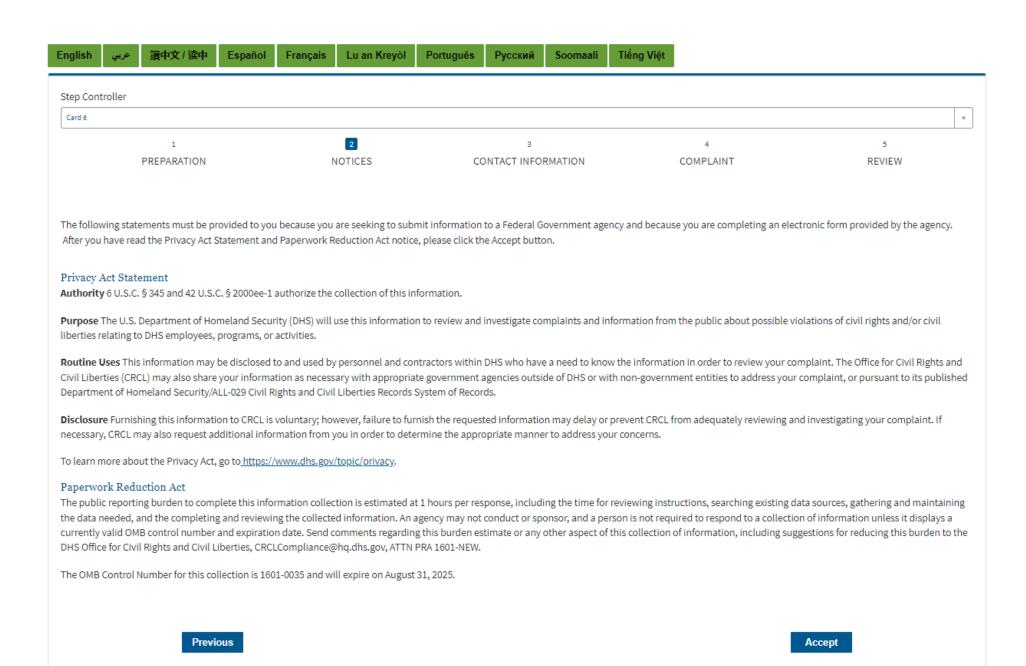

DHS Office for Civil Rights and Civil Liberties (CRCL) "Complaint Intake Web Portal": Electronic Web Based DHS Form 3500

ICR - PRA 1601-NEW

SCREENSHOTS
for
Paperwork Reduction Act (PRA) Review Process

If you have problems understanding this form or any other questions, contact CRCL at <a href="mailto:CRCL">CRCL</a> at <a href="mailto:CRCL">CRCL</a> compliance@hq.dhs.gov