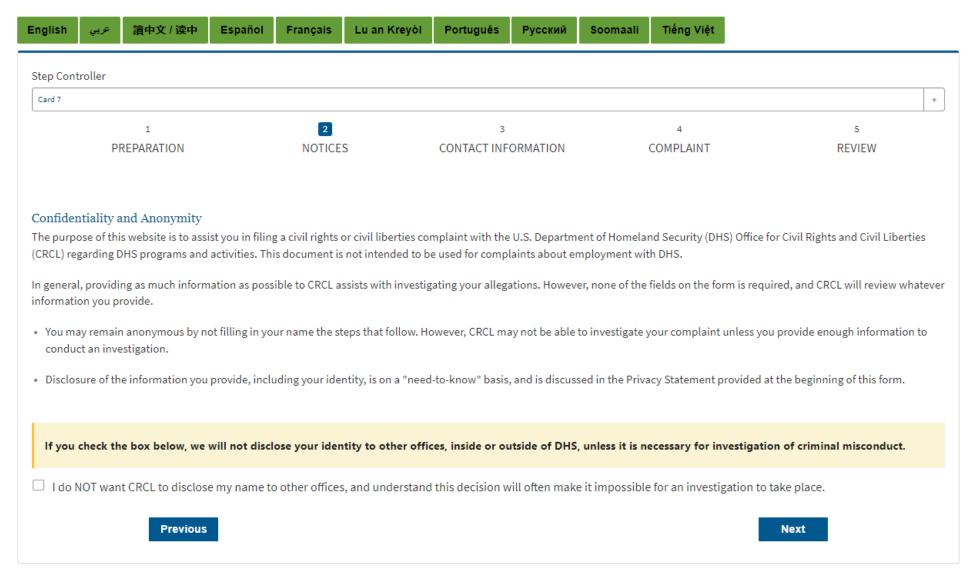

DHS Office for Civil Rights and Civil Liberties (CRCL) "Complaint Intake Web Portal": Electronic Web Based DHS Form 3500

ICR - PRA 1601-NEW

SCREENSHOTS
for
Paperwork Reduction Act (PRA) Review Process

If you have problems understanding this form or any other questions, contact CRCL at <a href="mailto:CRCL">CRCL</a> at <a href="mailto:CRCL">CRCL</a> compliance@hq.dhs.gov