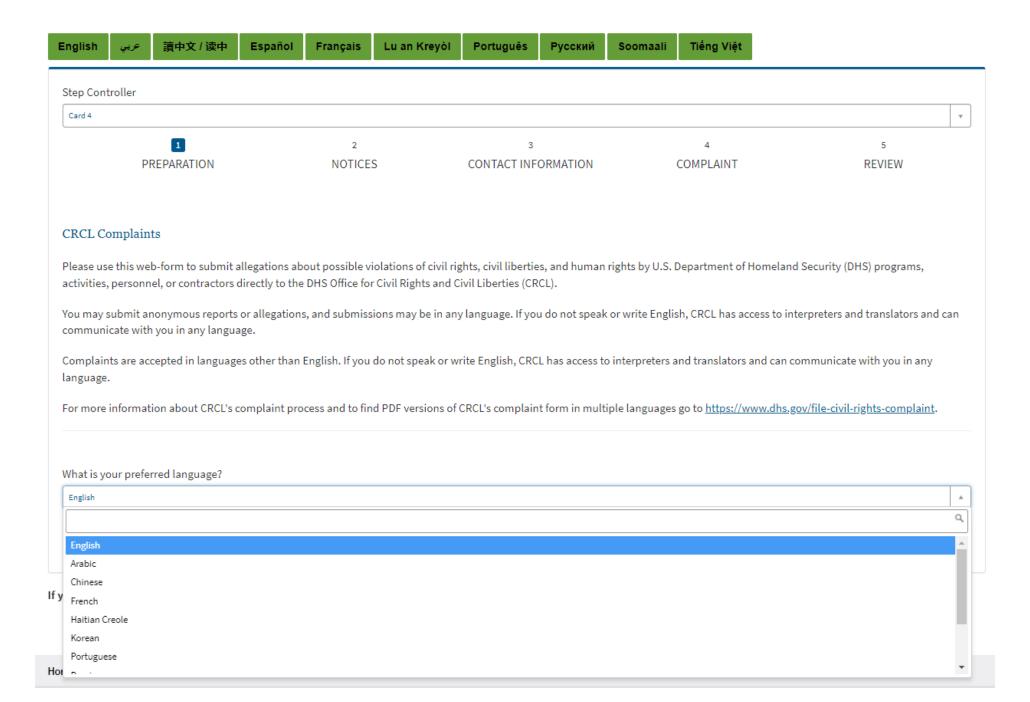

DHS Office for Civil Rights and Civil Liberties (CRCL) "Complaint Intake Web Portal": Electronic Web Based DHS Form 3500

ICR - PRA 1601-NEW

SCREENSHOTS
for
Paperwork Reduction Act (PRA) Review Process

If you have problems understanding this form or any other questions, contact CRCL at <a href="mailto:CRCL">CRCL</a> at <a href="mailto:CRCL">CRCL</a> compliance@hq.dhs.gov