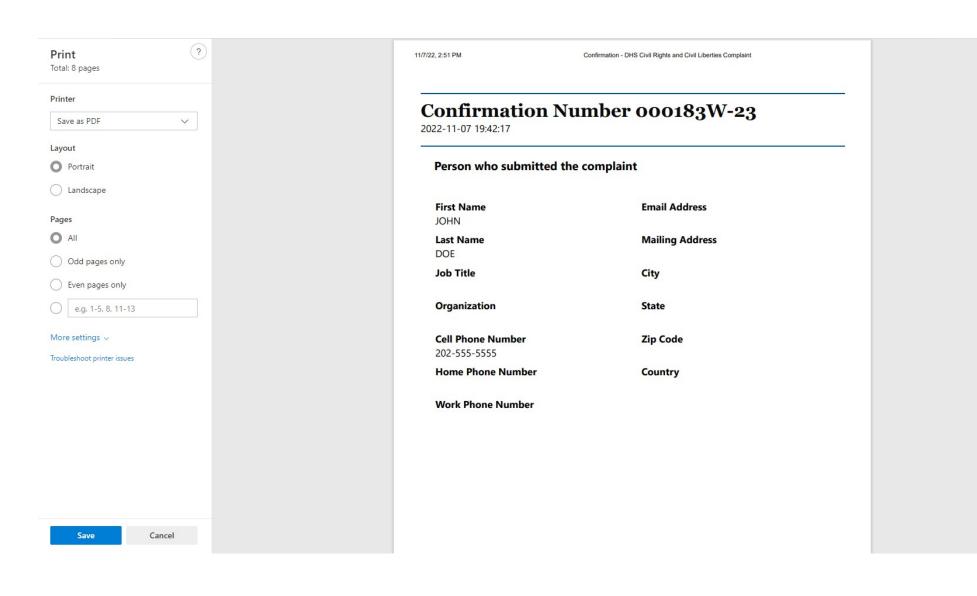

## Confirmation Number 000183W-23

Save / Print

Confirmation Your complaint has been submitted to CRCL. Please note the unique Confirmation Number provided above for your complaint submission. Please note the unique Confirmation Number provided above for your complaint submission.

Instruction Please use the blue (Save / Print) button on the right to print and save a PDF copy of the complaint you submitted to CRCL.

Date and Time Complaint Submitted 2022-11-07 19:42:17

| Person who submitted the complaint                                           | > |
|------------------------------------------------------------------------------|---|
| Person who experienced the alleged civil rights or civil liberties violation | > |
| Who the complaint is about                                                   | > |
| When and where the incident/situation happened                               | > |
| What happened                                                                | > |
| People who witnessed the incident/situation                                  | > |
| Other agency, office, or court that has been contacted about this complaint  | > |
| Other information you want CRCL to know or consider                          | > |