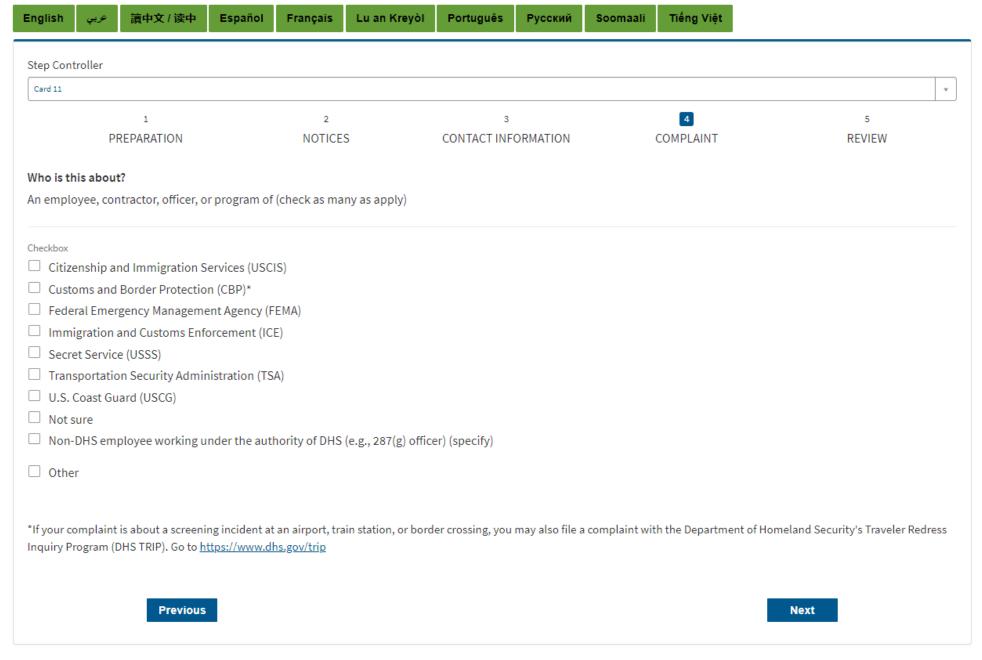

If you have problems understanding this form or any other questions, contact CRCL at  $\underline{\texttt{CRCLCompliance@hq.dhs.gov}}$ 

| Who is this about?                                                                                                                                                                                                                                                                             |
|------------------------------------------------------------------------------------------------------------------------------------------------------------------------------------------------------------------------------------------------------------------------------------------------|
| An employee, contractor, officer, or program of (check as many as apply)                                                                                                                                                                                                                       |
| Checkbox                                                                                                                                                                                                                                                                                       |
| ☐ Citizenship and Immigration Services (USCIS)                                                                                                                                                                                                                                                 |
| ✓ Customs and Border Protection (CBP)*                                                                                                                                                                                                                                                         |
| ☐ Customs Officer                                                                                                                                                                                                                                                                              |
| ☐ Border Patrol Agent                                                                                                                                                                                                                                                                          |
| Federal Emergency Management Agency (FEMA)                                                                                                                                                                                                                                                     |
| ☐ Immigration and Customs Enforcement (ICE)                                                                                                                                                                                                                                                    |
| □ Secret Service (USSS)                                                                                                                                                                                                                                                                        |
| ☐ Transportation Security Administration (TSA)                                                                                                                                                                                                                                                 |
| U.S. Coast Guard (USCG)                                                                                                                                                                                                                                                                        |
| □ Not sure                                                                                                                                                                                                                                                                                     |
| ✓ Non-DHS employee working under the authority of DHS (e.g., 287(g) officer) (specify)                                                                                                                                                                                                         |
| Please Specify (Max 255 Characters)                                                                                                                                                                                                                                                            |
|                                                                                                                                                                                                                                                                                                |
| ✓ Other                                                                                                                                                                                                                                                                                        |
| Please Specify (Max 255 Characters)                                                                                                                                                                                                                                                            |
|                                                                                                                                                                                                                                                                                                |
|                                                                                                                                                                                                                                                                                                |
| *If your complaint is about a screening incident at an airport, train station, or border crossing, you may also file a complaint with the Department of Homeland Security's Traveler Redress Inquiry Program (DHS TRIP). Go to <a href="https://www.dhs.gov/trip">https://www.dhs.gov/trip</a> |
| Previous Next                                                                                                                                                                                                                                                                                  |