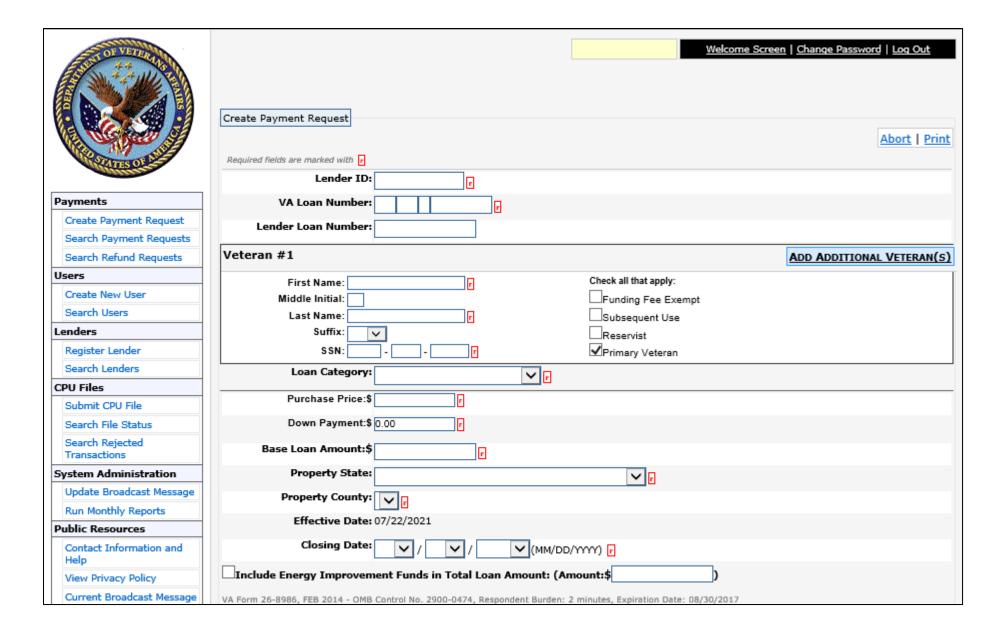

## Remitting a Funding Fee:







## Payments

Create Payment Request Search Payment Requests Search Refund Requests

### Users

Create New User

Search Users

### Lenders

Register Lender Search Lenders

# CPU Files

Submit CPU File

Search File Status

Search Rejected Transactions

### System Administration

Update Broadcast Message

Run Monthly Reports

### Public Resources

Contact Information and Help

View Privacy Policy

Current Broadcast Message

FAQs

Rules of Behavior

| Payment Request Summary                                                                                                                                                                                                   |