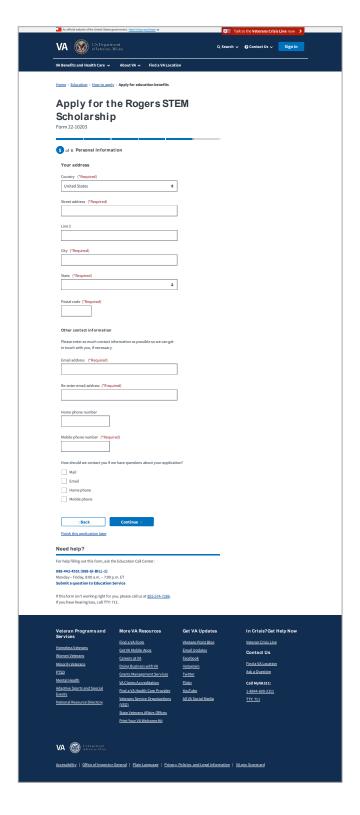

#### **Chapter 4 of 6: Military Details**

Displays conditional alert if user answers "Yes"

**Chapter 5 of 6: Personal Information**Contact Details