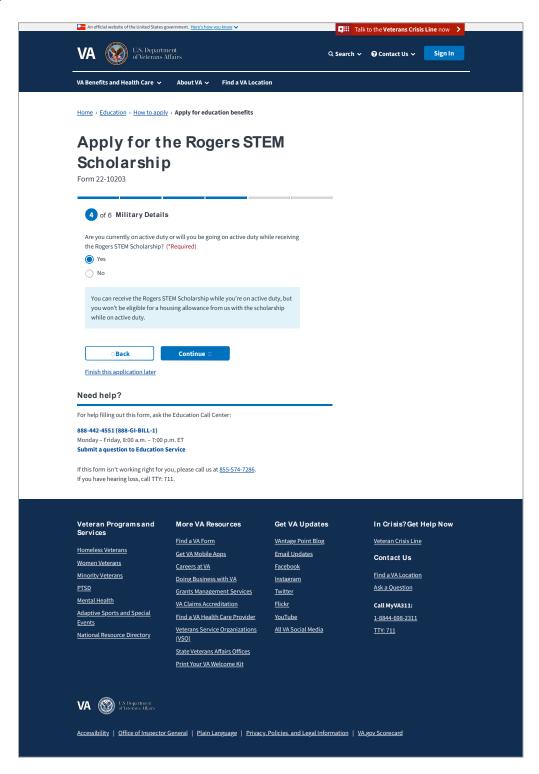

#### **Chapter 4 of 6: Military Details**

Displays conditional alert if user answers "Yes"

**Chapter 5 of 6: Personal Information**Contact Details