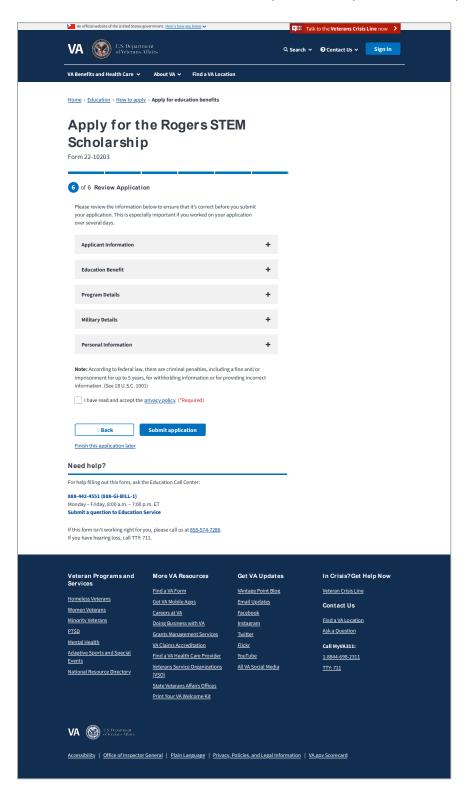

#### **Chapter 6 of 6: Review Application**

Contains editable fields within accordions for user to update as they review form inputs