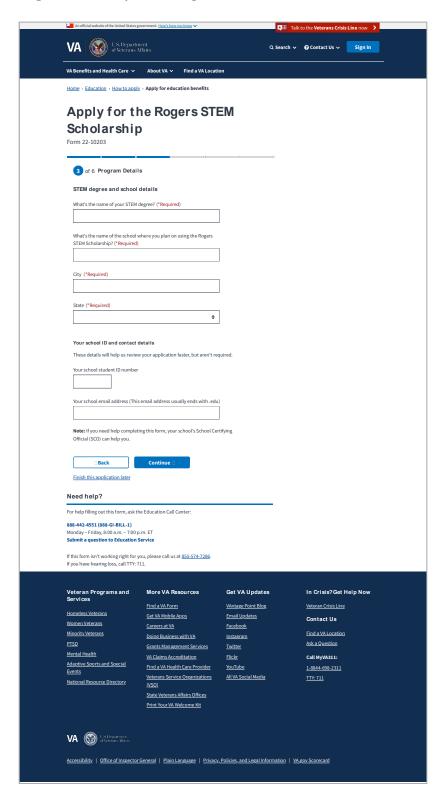

### **Chapter 3 of 6: Program Details | STEM Eligibility Summary:**

Page displays conditionally if applicant appears ineligible for Rogers STEM scholarship

Chapter 3 of 6: Program Details | STEM degree and school details