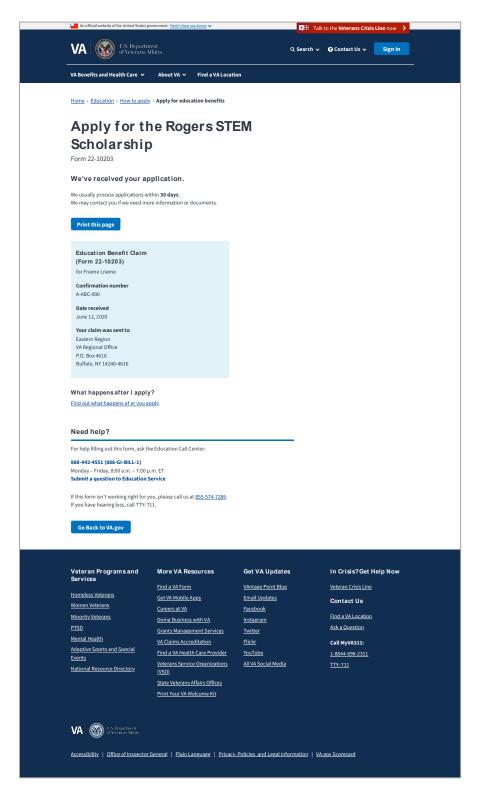

ertification question displayed based on responding "No" to undergraduate STEM degree question



### **Chapter 3 of 6: Program Details | STEM Eligibility Summary:**

Page displays conditionally if applicant appears ineligible for Rogers STEM scholarship



Chapter 3 of 6: Program Details | STEM degree and school details



#### **Chapter 4 of 6: Military Details**

Displays conditional alert if user answers "Yes"



**Chapter 5 of 6: Personal Information**Contact Details



### Chapter 5 of 6: Personal Information | Direct deposit

Provides expandable, additional information re: "What if I don't have a bank account"



#### **Chapter 6 of 6: Review Application**

Contains editable fields within accordions for user to update as they review form inputs



#### **Application Confirmation**