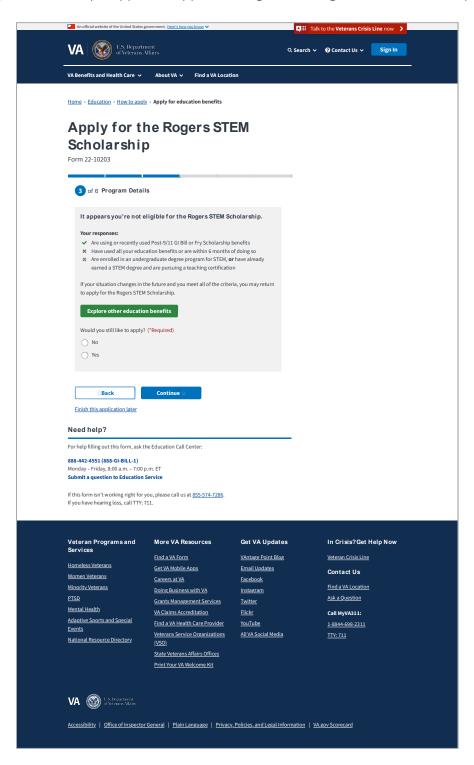

### **Chapter 3 of 6: Program Details | STEM Eligibility Summary:**

Page displays conditionally if applicant appears ineligible for Rogers STEM scholarship

Chapter 3 of 6: Program Details | STEM degree and school details