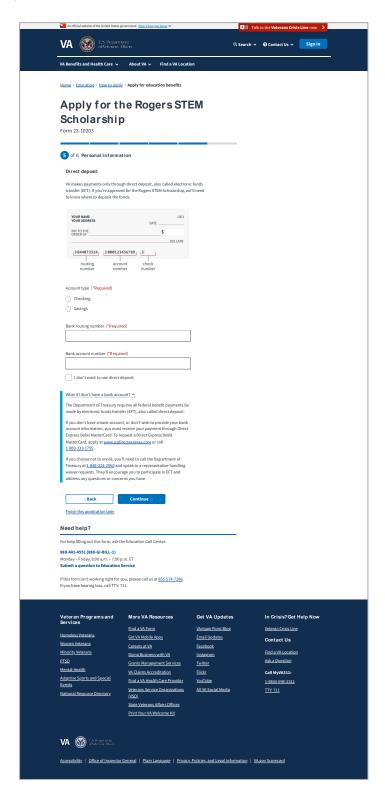

### Chapter 5 of 6: Personal Information | Direct deposit

Provides expandable, additional information re: "What if I don't have a bank account"