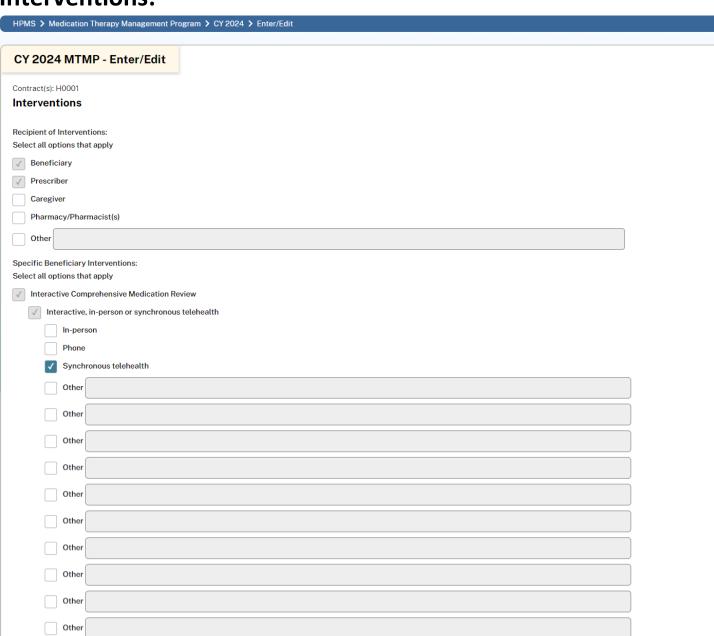

#### **Interventions:**

| <b>√</b> | Mat | terials delivered to beneficiary after the interactive CMR consultation                                                                                      |  |
|----------|-----|--------------------------------------------------------------------------------------------------------------------------------------------------------------|--|
|          |     | Individualized, written summary of CMR in CMS' standardized format (includes beneficiary cover letter, medication action plan, and personal medication list) |  |
|          |     | Wallet card                                                                                                                                                  |  |
|          |     | Medication Guide                                                                                                                                             |  |
|          |     | Medication History                                                                                                                                           |  |
|          |     | Lab History                                                                                                                                                  |  |
|          |     | Alternative language translations                                                                                                                            |  |
|          |     | Other                                                                                                                                                        |  |
|          |     | of individualized written summary of CMR in CMS' standardized format:                                                                                        |  |
| Se       |     | ll options that apply                                                                                                                                        |  |
|          | Mai |                                                                                                                                                              |  |
|          | Fax |                                                                                                                                                              |  |
|          | Em  |                                                                                                                                                              |  |
|          |     | b Portal Access<br>person Delivery Method                                                                                                                    |  |
|          |     |                                                                                                                                                              |  |
|          | Oth | ner en                                                                                                                   |  |
|          | Oth | ner                                                                                                                                                          |  |
|          | Oth | ner                                                                                                                                                          |  |
|          | Oth | ner en                                                                                                                   |  |
|          | Oth | ner                                                                                                                                                          |  |
|          | Oth | ner er e                                                                                                                    |  |
|          | Oth | ner                                                                                                                                                          |  |
|          |     |                                                                                                                                                              |  |