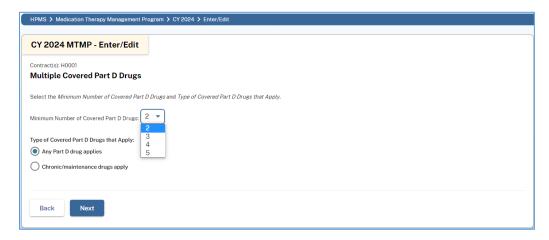

| Other                                                                                                                        |  |  |  |
| CORE: Bone Disease-Arthritis (including osteoporosis, osteoarthritis, and rheumatoid arthritis)                                           |                                                                                                                              |  |  |  |
| Back                                                                                                                                      |                                                                                                                              |  |  |  |

## **Multiple Covered Part D drugs:**



#### **Interventions:**



| <b>√</b> | Mat | terials delivered to beneficiary after the interactive CMR consultation                                                                                      |  |
|----------|-----|--------------------------------------------------------------------------------------------------------------------------------------------------------------|--|
|          |     | Individualized, written summary of CMR in CMS' standardized format (includes beneficiary cover letter, medication action plan, and personal medication list) |  |
|          |     | Wallet card                                                                                                                                                  |  |
|          |     | Medication Guide