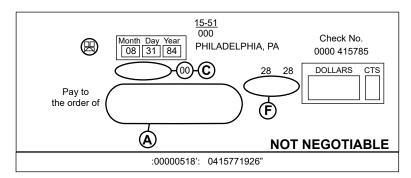

# **DIRECT DEPOSIT SIGN-UP FORM DIRECTIONS**

- To sign up for Direct Deposit, the payee is to read the back of this form and fill in the information requested in Sections 1 and 2. Then take or mail this form to the financial institution. The financial institution will verify the information in Sections 1 and 2, and will complete Section 3. The completed form will be returned to the Government agency identified below.
- A separate form must be completed for each type of payment to be sent by Direct Deposit. **SECTION 1** (TO BE COMPLETED BY PAYEE)
- The claim number and type of payment are printed on Government checks. (See the sample check on the back of this form.) This information is also stated on beneficiary/annuitant award letters and other documents from the Government agency.

#### 2N\_IID F∩RM

- To sign up for Direct Deposit, the payee is to read the back of this form and fill in the information requested in Sections 1 and 2. Then take or mail this form to the financial institution. The financial institution will verify the information in Sections 1 and 2, and will complete Section 3. The completed form will be returned to the Government agency
- A separate form must be completed for each type of payment to be sent remain qualified for paym by Direct Deposit.
   SECTION 1 (TO BE COMPLETED BY PAYEE)
- The claim number and type of payment are printed on Government checks. (See the sample check on the back of this form.) This information is also stated on beneficiary/annuitant award letters and other documents from the Government agency.