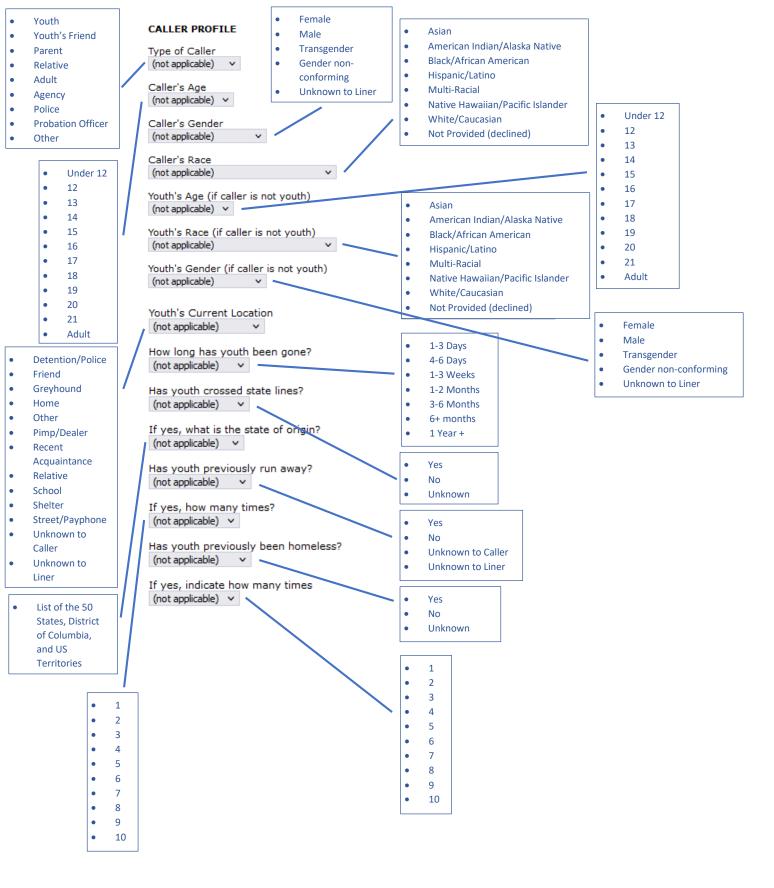

| eferred to NRS                                                                                                                                                                                                                               | <ul> <li>Alcohol/Drug Use</li> <li>Economics</li> <li>Family Dynamics</li> <li>Health</li> <li>Judicial System</li> <li>LBGTQ</li> <li>Mental Health</li> <li>Neglect</li> <li>Other</li> <li>Peer/Social</li> <li>Physical Abuse/Assault</li> <li>Poverty/Homelessness</li> <li>School/Education</li> <li>Sexual Abuse/Assault</li> <li>Sexual Exploitation</li> <li>Transportation</li> <li>Verbal/Emotional Abuse</li> <li>Youth and Family<br/>Services</li> </ul> |

•

•

•

•

•

•

•

•

•

•

•

•

•

•

•