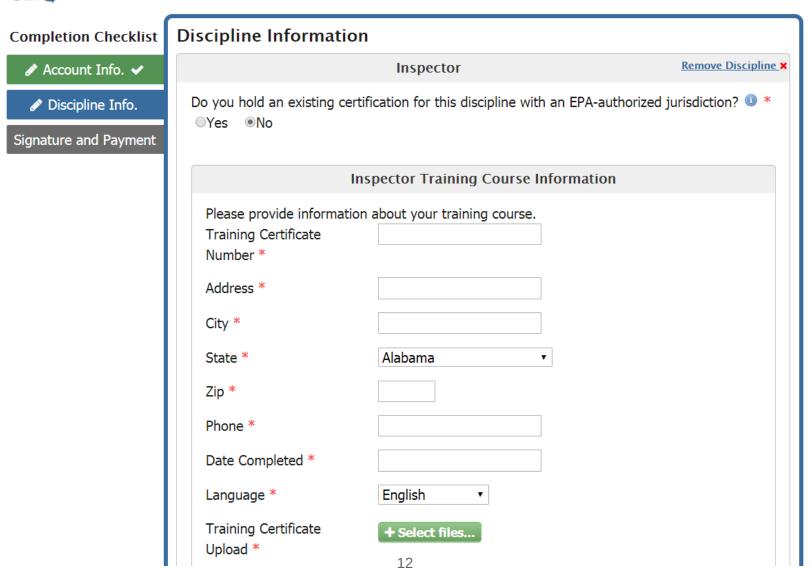

#### Apply for certification:

- \$480 Inspector, Supervisor, Risk Assessor
  - includes \$410 application fee and \$70 exam fee; Exam fee is not required for recertification and reciprocity applications
- \$410 Project Designer
- \$310 Abatement Worker

**Enter New Application** 

Search

| You are here: EPA Home » Lead » Individual Certification Information and Search                                                                                                               |
|-----------------------------------------------------------------------------------------------------------------------------------------------------------------------------------------------|
| Individual Certification                                                                                                                                                                      |
| Information and Search                                                                                                                                                                        |
|                                                                                                                                                                                               |
| If you do work in one of the following states: Alaska, Arizona, Florida, Idaho, Montana, Nevada, New Mexico, New York, South Carolina, South Dakota, and Wyoming or American Samoa, Guam, the |
| Marianas and Tribal Lands, please continue. Otherwise, see the <u>lead-based paint activities program</u> <u>page</u> to find more information about your state or territory.                 |
| If you are certified in one of the above states your certificate will apply to all EPA administered Lead-                                                                                     |
| based Paint Activities Program States, Tribes and Territories.                                                                                                                                |
|                                                                                                                                                                                               |
| Do you have a current or previous certification?    Yes   No                                                                                                                                  |
| To look up your previous application, please provide your last name, date of birth and either your certificate number or a combination of your first name and zip code.                       |
| Last Name (required)  Example: Smith                                                                                                                                                          |
| Applicant Date of Birth (required)  Example: 01/01/1990                                                                                                                                       |
| and                                                                                                                                                                                           |
| Certification Number  Example: NY-12345-1  or  Zip Code  Example: 12345                                                                                                                       |
|                                                                                                                                                                                               |