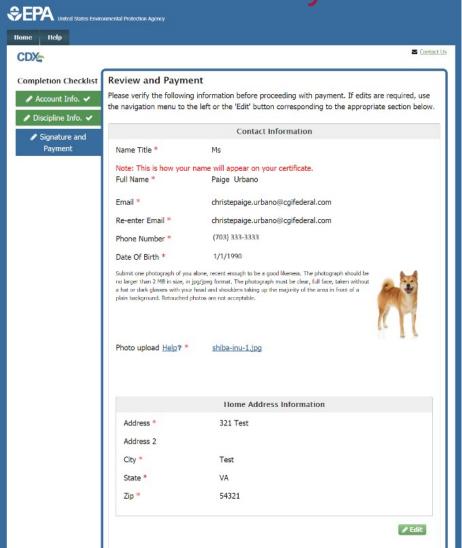

# **Identity Proofing Information**

|                                                        | Identity Proofing Information                                                                                                                                                 |
|--------------------------------------------------------|-------------------------------------------------------------------------------------------------------------------------------------------------------------------------------|
| In order to submit your appidentity proofing purposes. | olication, please complete and verify the following information for                                                                                                           |
| Social Security Number (Last 4) Why? *                 |                                                                                                                                                                               |
| Date of Birth Why? *                                   | 1/1/1990                                                                                                                                                                      |
| ·                                                      | of your home address information. If you have moved within the last our previous address for identity purposes only; this will not change respondence will be sent.  321 Test |
| Home Address 2                                         |                                                                                                                                                                               |
| Home City *                                            | Test                                                                                                                                                                          |
| Home State *                                           | Virginia ▼                                                                                                                                                                    |
| Home Zip *                                             | 54321                                                                                                                                                                         |
|                                                        |                                                                                                                                                                               |
|                                                        |                                                                                                                                                                               |