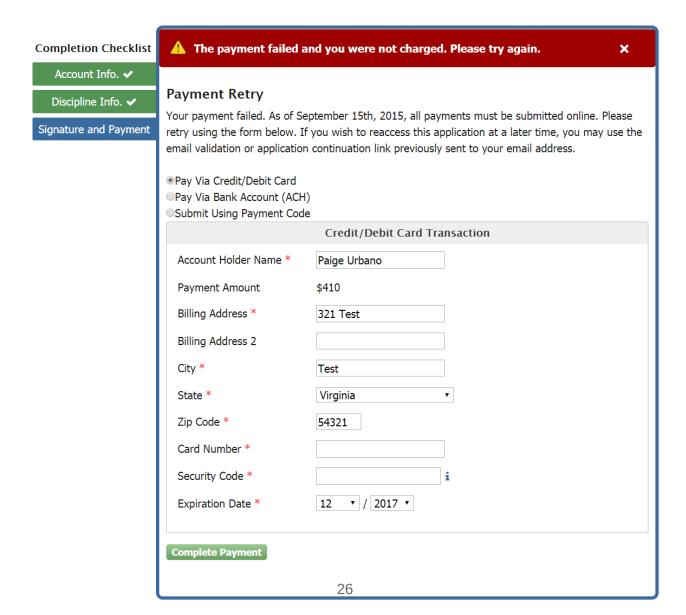

### Payment Failed

Payment – Credit Card

Pay Via Credit/Debit Card Pay Via Bank Account (ACH) Submit Using Payment Code

Account Holder Name \*

Payment Amount

Billing Address \*

Billing Address 2

City \*

State \*

Zip Code \*

Card Number \*

Security Code \*

Expiration Date \*

▼ / 2017 ▼

**Payment** 

Discipline Fees: \$410 Exam Fees: \$70

Paige Urbano

\$480

Test

Virginia

54321

321 Test