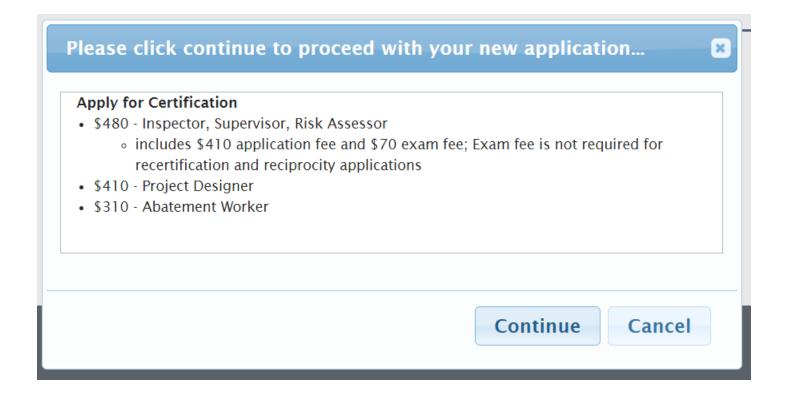

#### Apply for certification:

- \$480 Inspector, Supervisor, Risk Assessor
  - includes \$410 application fee and \$70 exam fee; Exam fee is not required for recertification and reciprocity applications
- \$410 Project Designer
- \$310 Abatement Worker