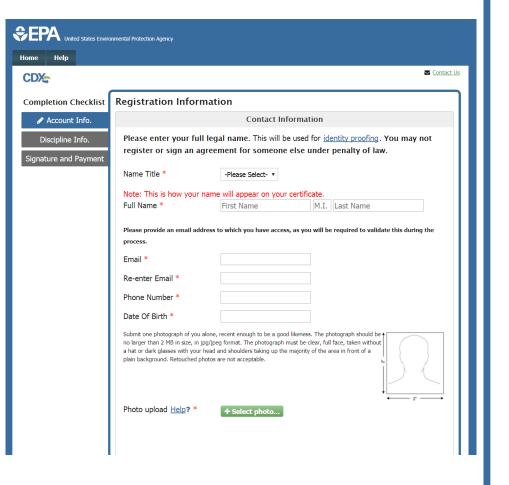

| SEPA United States Enviro | onmental Protection Agency                      |                                                                                                                                                                                                                                       |
|---------------------------|-------------------------------------------------|---------------------------------------------------------------------------------------------------------------------------------------------------------------------------------------------------------------------------------------|
| Home Help                 |                                                 |                                                                                                                                                                                                                                       |
| CDX                       |                                                 | Contact Us<br>Logged in as CPSURBANO (Log out)                                                                                                                                                                                        |
| Completion Checklist      | Registration Inform                             | ation                                                                                                                                                                                                                                 |
|                           |                                                 | Contact Information                                                                                                                                                                                                                   |
| Discipline Info.          | Individual's Name: 0                            | Paige Urbano                                                                                                                                                                                                                          |
| Signature and Payment     | Email *                                         | christepaige.urbano@cgife                                                                                                                                                                                                             |
|                           | Re-enter Email *                                |                                                                                                                                                                                                                                       |
|                           | Phone Number *                                  |                                                                                                                                                                                                                                       |
|                           | Date Of Birth *                                 |                                                                                                                                                                                                                                       |
|                           | no larger than 2 MB in size, in jpg             | one, recent enough to be a good likeness. The photograph should be a glope format. The photograph must be clear, full face, taken without ead and shoulders taking up the majority of the area in front of a stos are not acceptable. |
|                           | Photo upload Help? *                            | + Select photo                                                                                                                                                                                                                        |
|                           |                                                 | Home Address Information                                                                                                                                                                                                              |
|                           | Address *                                       |                                                                                                                                                                                                                                       |
|                           | Address 2                                       |                                                                                                                                                                                                                                       |
|                           | City *                                          |                                                                                                                                                                                                                                       |
|                           | State *                                         | •                                                                                                                                                                                                                                     |
|                           | Zip *                                           |                                                                                                                                                                                                                                       |
|                           | To which address should correspondence be sent? |                                                                                                                                                                                                                                       |
|                           | _                                               | sole user of this account. I agree that I will not share my account or yone per acceptance of the <u>Terms and Conditions</u> .                                                                                                       |
|                           |                                                 | 10                                                                                                                                                                                                                                    |
| •                         |                                                 | ±0                                                                                                                                                                                                                                    |