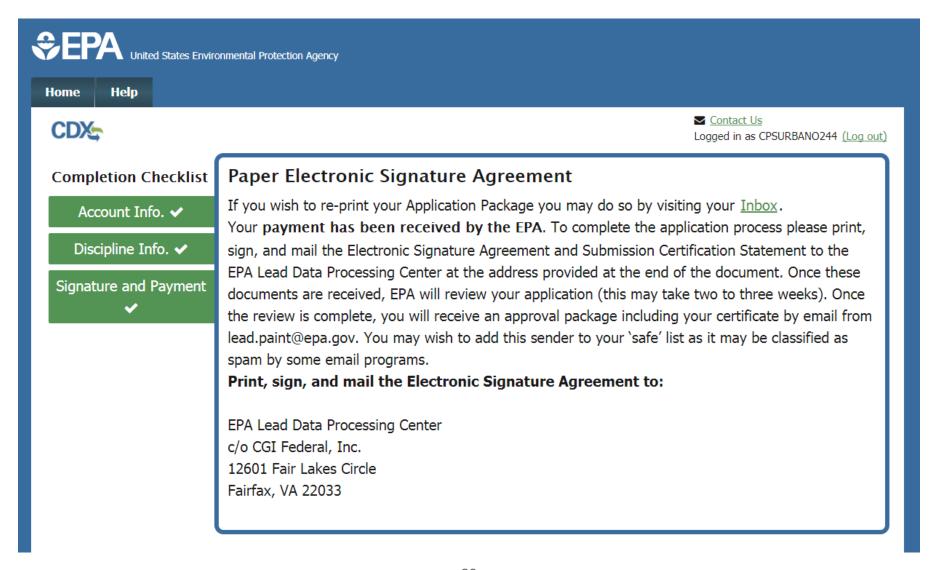

Once you have successfully logged into your account, you will be prompted to pay and then either electronically sign your submission or have the ability to print, sign, and mail it. Your application is not complete until you do so.

#### Form Complete

Application Number: I372015 Date: 12/27/2017

Your application has been received and will be reviewed by EPA. As part of the application process, you will be required to take an exam. Shortly, you will receive a confirmation email with an attached letter containing instructions on how to take the exam. Please wait one business day to schedule your exam. You must pass the exam before your interim certificate expires. After you pass the exam, your application will be submitted for final review and approval. Once the review is complete, you will receive an approval package including your certificate by email from lead.paint@epa.gov. You may wish to add this sender to your 'safe' list as it may be classified as spam by some email programs.