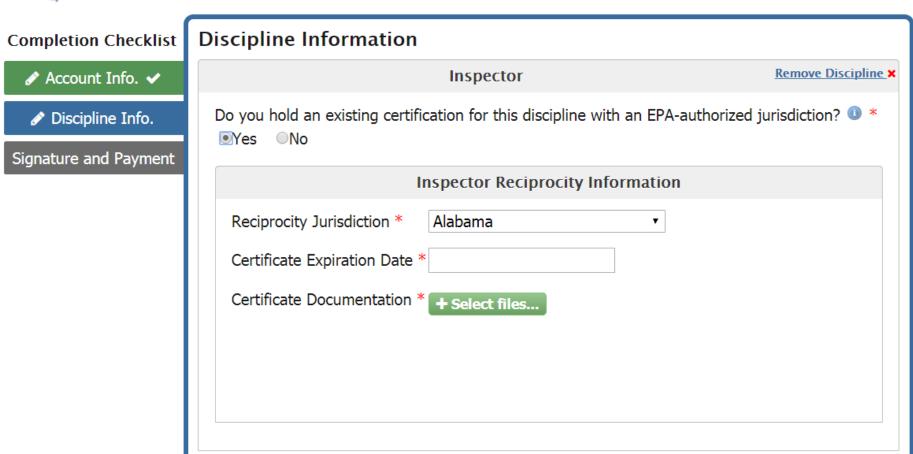

#### Apply for certification:

- \$480 Inspector, Supervisor, Risk Assessor
  - includes \$410 application fee and \$70 exam fee; Exam fee is not required for recertification and reciprocity applications
- \$410 Project Designer
- \$310 Abatement Worker

**Enter New Application** 

Search

| You are here: EPA Home » Lead » Individual Certification Information and Search                                                                                                               |
|-----------------------------------------------------------------------------------------------------------------------------------------------------------------------------------------------|
| Individual Certification                                                                                                                                                                      |
| Information and Search                                                                                                                                                                        |
|                                                                                                                                                                                               |
| If you do work in one of the following states: Alaska, Arizona, Florida, Idaho, Montana, Nevada, New Mexico, New York, South Carolina, South Dakota, and Wyoming or American Samoa, Guam, the |
| Marianas and Tribal Lands, please continue. Otherwise, see the <u>lead-based paint activities program</u> <u>page</u> to find more information about your state or territory.                 |
| If you are certified in one of the above states your certificate will apply to all EPA administered Lead-                                                                                     |
| based Paint Activities Program States, Tribes and Territories.                                                                                                                                |
|                                                                                                                                                                                               |
| Do you have a current or previous certification?    Yes   No                                                                                                                                  |
| To look up your previous application, please provide your last name, date of birth and either your certificate number or a combination of your first name and zip code.                       |
| Last Name (required)  Example: Smith                                                                                                                                                          |
| Applicant Date of Birth (required)  Example: 01/01/1990                                                                                                                                       |
| and                                                                                                                                                                                           |
| Certification Number  Example: NY-12345-1  or  Zip Code  Example: 12345                                                                                                                       |
|                                                                                                                                                                                               |