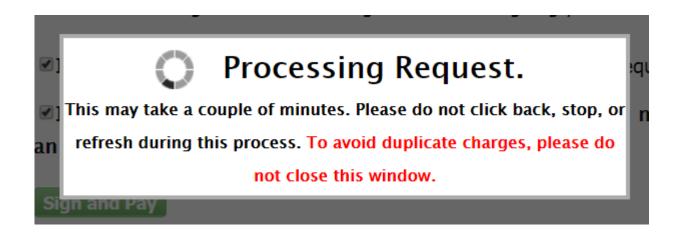

ments, will be subject to revocation if issuance was based on incorrect or inadequate information that materially affected the decision to issue the certification.
- I will maintain my certification(s) according to 40 CFR § 745.226, follow work practice standards according to 40 CFR § 745.227, and conduct lead-based paint activities only in those disciplines and geographical areas in which I have received certification.

Please read and agree to the following items before signing your submission.

- ■I hereby attest and affirm to the above Certification Statement required by this submission.
- ■I agree to the terms of the <u>Electronic Signature Agreement</u>. You may not register or sign an agreement for someone else under penalty of law.

**Sign and Pay** 

### **Processing Request**





### **Application Submission Confirmation**





Completion Checklist

Account Info. <

Discipline Info. 🗸

Signature and Payment

#### Form Complete

Application Number: I372015 Date: 12/27/2017

Your application has been received and will be reviewed by EPA. As part of the application process, you will be required to take an exam. Shortly, you will receive a confirmation email with an attached letter containing instructions on how to take the exam. Please wait one business day to schedule your exam. You must pass the exam before your interim certificate expires. After you pass the exam, your application will be submitted for final review and approval. Once the review is complete, you will receive an approval package including your certificate by email from lead.paint@epa.gov. You may w