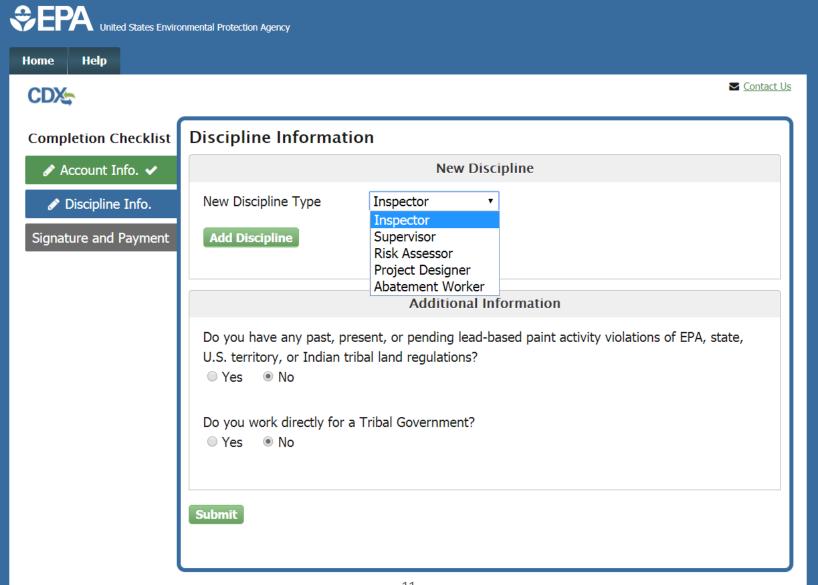

#### Apply for certification:

- \$480 Inspector, Supervisor, Risk Assessor
  - includes \$410 application fee and \$70 exam fee; Exam fee is not required for recertification and reciprocity applications
- \$410 Project Designer
- \$310 Abatement Worker

**Enter New Application** 

Search

| You are here: EPA Home » Lead » Individual Certification Information and Search                                                                                                               |
|-----------------------------------------------------------------------------------------------------------------------------------------------------------------------------------------------|
| Individual Certification                                                                                                                                                                      |
| Information and Search                                                                                                                                                                        |
|                                                                                                                                                                                               |
| If you do work in one of the following states: Alaska, Arizona, Florida, Idaho, Montana, Nevada, New Mexico, New York, South Carolina, South Dakota, and Wyoming or American Samoa, Guam, the |
| Marianas and Tribal Lands, please continue. Otherwise, see the <u>lead-based paint activities program</u> <u>page</u> to find more information about your state or territory.                 |
| If you are certified in one of the above states your certificate will apply to all EPA administered Lead-                                                                                     |
| based Paint Activities Program States, Tribes and Territories.                                                                                                                                |
|                                                                                                                                                                                               |
| Do you have a current or previous certification?    Yes   No                                                                                                                                  |
| To look up your previous application, please provide your last name, date of birth and either your certificate number or a combination of your first name and zip code.                       |
| Last Name (required)  Example: Smith                                                                                                                                                          |
| Applicant Date of Birth (required)  Example: 01/01/1990                                                                                                                                       |
| and                                                                                                                                                                                           |
| Certification Number  Example: NY-12345-1  or  Zip Code  Example: 12345                                                                                                                       |
|                                                                                                                                                                                               |