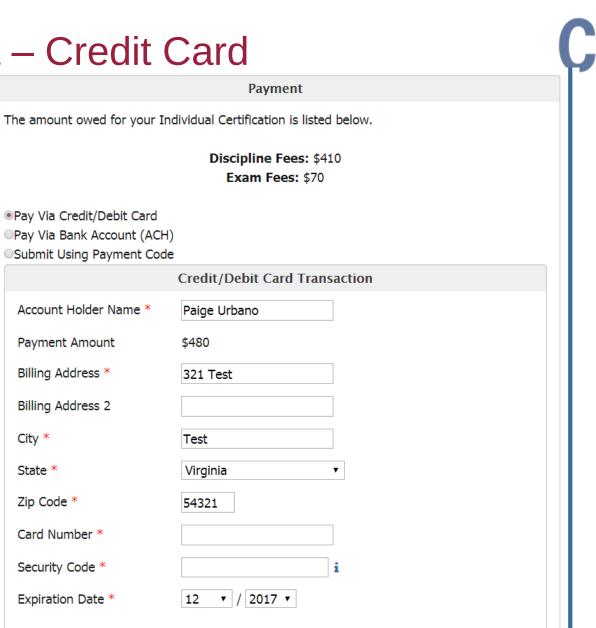

Payment – Credit Card

Pay Via Credit/Debit Card Pay Via Bank Account (ACH) Submit Using Payment Code

Account Holder Name \*

Payment Amount

Billing Address \*

Billing Address 2

City \*

State \*

Zip Code \*

Card Number \*

Security Code \*

Expiration Date \*

▼ / 2017 ▼

**Payment** 

Discipline Fees: \$410 Exam Fees: \$70

Paige Urbano

\$480

Test

Virginia

54321

321 Test