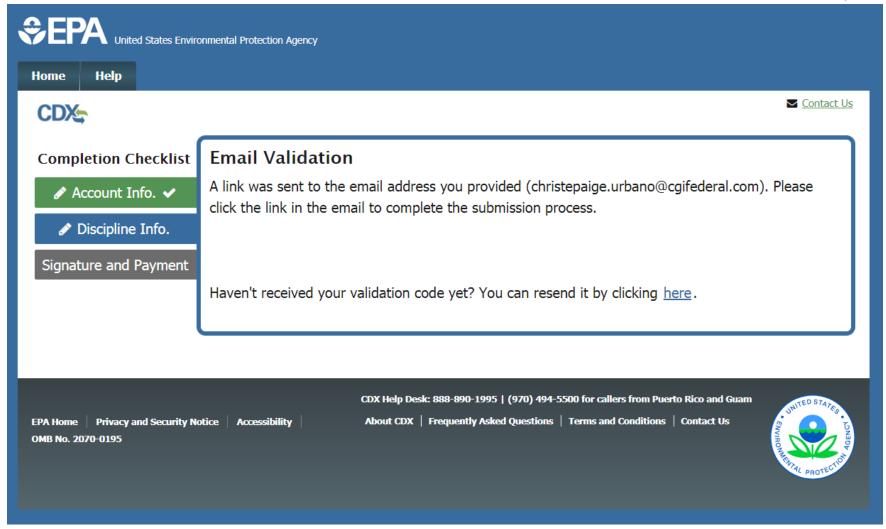

#### **Email Validation**

#### Validation Email

Wed 12/27/2017 1:35 PM

#### devlannotice@epacdx.net

Lead Application Email Verification Request - Action Required! (DEV)

Urbano, Christe Paige (CGI Federal)

You are receiving this email because you are completing the application form for individuals applying for certification to conduct Lead-Based Paint Activities. Please note, your submission is not yet complete. You have either just created an account with the EPA Central Data Exchange (CDX) or have entered a previously unused email address. In order to complete your submission, you will need to confirm your account (cpsurbano243) by:

Clicking the following link.

 $\underline{https://dev.epacdx.net/XCDX/LeadIndividualCertification/Registration/Confirmation?code = 5302655f-f7b4-4eab-900e-7c1913213c81\&applicationId = 372015$ 

If you click the link and it appears to be broken, please copy and paste it into a new browser window.

Once you have successfully logged into your account, you will be prompted to pay and then either electronically sign your submission or have the ability to print, sign, and mail it. Your application is not complete until you do so.