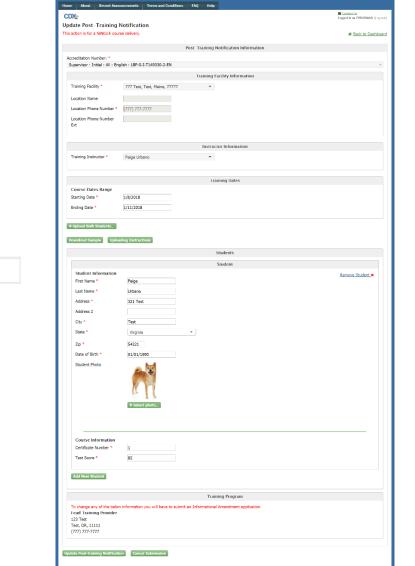

#### **Create Post-Training Notification**

| T372075 | LBP-S-I-T149330-2- | Pre-Notification<br>Submitted | 1/8/2018 -<br>1/11/2018 | 777 Test | Test, ME | Paige Urbano | Create Post-Training Notification           |
|---------|--------------------|-------------------------------|-------------------------|----------|----------|--------------|---------------------------------------------|
|         | EN                 | Submitted                     | 1/11/2018               |          |          |              | Update Pre-Notification Cancel Notification |

| DX:                                                                                                                                                                                                                                                     | ouncements Terms and Conditi | pas FAQ Help                           | Contact Us     Logged in as CPSURBANO ( |
|---------------------------------------------------------------------------------------------------------------------------------------------------------------------------------------------------------------------------------------------------------|------------------------------|----------------------------------------|-----------------------------------------|
| eate New Post-Train                                                                                                                                                                                                                                     |                              |                                        | togget it as O Sakurito (               |
| action is for a SINGLE cour                                                                                                                                                                                                                             | se delivery.                 |                                        | # Back to Dash                          |
|                                                                                                                                                                                                                                                         |                              | Post-Training Notification Information |                                         |
| ccreditation Number: *                                                                                                                                                                                                                                  |                              |                                        |                                         |
| Supervisor : Initial : All : Eng                                                                                                                                                                                                                        | glish : LBP-S-I-T149330-2-EN |                                        |                                         |
|                                                                                                                                                                                                                                                         |                              | Training Facility Information          |                                         |
| Training Facility *                                                                                                                                                                                                                                     | 777 Test, Test, Maine, 77777 | •                                      |                                         |
| Location Name                                                                                                                                                                                                                                           |                              |                                        |                                         |
| Location Phone Number *                                                                                                                                                                                                                                 | (777) 777-7777               |                                        |                                         |
| Location Phone Number<br>Ext                                                                                                                                                                                                                            |                              |                                        |                                         |
|                                                                                                                                                                                                                                                         |                              |                                        |                                         |
|                                                                                                                                                                                                                                                         |                              | Instructor Information                 |                                         |
| Training Instructor *                                                                                                                                                                                                                                   | Paige Urbano                 | ·                                      |                                         |
|                                                                                                                                                                                                                                                         | Targe Gradie                 |                                        |                                         |
|                                                                                                                                                                                                                                                         |                              |                                        |                                         |
| Course Dates Range                                                                                                                                                                                                                                      |                              | Training Dates                         |                                         |
| Starting Date *                                                                                                                                                                                                                                         | 1/8/2018                     |                                        |                                         |
| Ending Date *                                                                                                                                                                                                                                           | 1/11/2018                    |                                        |                                         |
|                                                                                                                                                                                                                                                         |                              |                                        |                                         |
| Download Sample Uploa                                                                                                                                                                                                                                   |                              | Students                               |                                         |
|                                                                                                                                                                                                                                                         |                              | Students<br>Student                    | Pamous Student V                        |
| Student Information First Name *                                                                                                                                                                                                                        |                              |                                        | Remove Student ×                        |
| Student Information First Name * Last Name *                                                                                                                                                                                                            |                              |                                        | Remove Student. ×                       |
| Student Information<br>First Name *<br>Last Name *<br>Address *                                                                                                                                                                                         |                              |                                        | Remove: Student. ×                      |
| Student Information<br>First Name *<br>Last Name *<br>Address *<br>Address 2                                                                                                                                                                            |                              |                                        | Remove_Student_×                        |
| Student Information First Name " Last Name " Address " Address 2 City "                                                                                                                                                                                 |                              |                                        | Remove Student. ×                       |
| Student Information First Name " Last Name " Address " Address 2 City " State "                                                                                                                                                                         | Please Select                |                                        | Remove Student.*                        |
| Student Information First Name * Last Name * Address * Address 2 City * State * Zip **                                                                                                                                                                  | Please Select                |                                        | Remove Student. *                       |
| Student Information First Name * Last Name * Address * Address 2 City * State * Zip * Date of Birth *                                                                                                                                                   |                              |                                        | Remove Student ×                        |
| Student Information First Name * Last Name * Address * Address 2 City * State * Zip **                                                                                                                                                                  | Student Photo                |                                        | Remove_Student ×                        |
| Student Information First Name * Last Name * Address * Address 2 City * State * Zip * Date of Birth *                                                                                                                                                   |                              |                                        | Remove Student ×                        |
| Student Information First Name * Last Name * Address * Address 2 City * State * Zip * Date of Birth *                                                                                                                                                   | Student Photo                |                                        | Remove Student. ×                       |
| Student Information First Name * Last Name * Last Name * Address * Address 2 City * State * Zip * Date of Birth * Student Photo                                                                                                                         | Student Photo                |                                        | Remove. Student. ×                      |
| Student Information First Name * Last Name * Address * Address 2 City * State * Zip * Date of Birth *                                                                                                                                                   | Student Photo                |                                        | Bernove Student.★                       |
| Student Information First Name * Last Name * Address * Address 2 City * State * Zip * Date of Birth * Student Photo                                                                                                                                     | Student Photo                |                                        | Remove Student ×                        |
| Student Information First Name " Late Name " Address " Address 2 City " State " Zip " Date of Birth " Student Photo  Course Information Certificate Number "                                                                                            | Student Photo                |                                        | Remove Student ×                        |
| Student Information First Name " Late Name " Address " Address 2 City " State " Zip " Date of Birth " Student Photo  Course Information Certificate Number "                                                                                            | Student Photo                |                                        | Remove Student ×                        |
| Student Information First Name * Lac Name * Lac Name * Address * Address 2 City * Zip * Date of Birth * Soudent Photo Course Information Certificate Number * Test Score *                                                                              | Student Photo                | Student                                | Remove Student ×                        |
| Student Information First Name * Last Name * Last Name * Address * Address 2 City * Zip * Date of Birth * Student Photo Course Information Certificate Number * Text Score *  Add Name Student                                                          | Student Photo                | Student  Training Program              | Remove Student ×                        |
| Student Information First Name * Last Name * Last Name * Address * Address 2 City * Zip * Date of Birth * Student Photo Course Information Certificate Number * Text Score *  Add Name Student                                                          | Student Photo                | Student                                | Remove Student ×                        |
| Student Information First Name * Last Name * Address * Address 2 City * State * Zip * Date of Birth * Student Photo  Course Information Certificate Number * Test Score *  Add News Student  To change any of the below lead Training Provider L23 Test | Student Photo                | Student  Training Program              | Remove_Student_X                        |
| Student Information First Name * Last Name * Last Name * Address * Address 2 City * Zip * Date of Birth * Student Photo  Course Information Certificate Number * Text Score *  Add Rever Student  To change any of the below Lead Training Provider     | Student Photo                | Student  Training Program              | Remove Student ×                        |