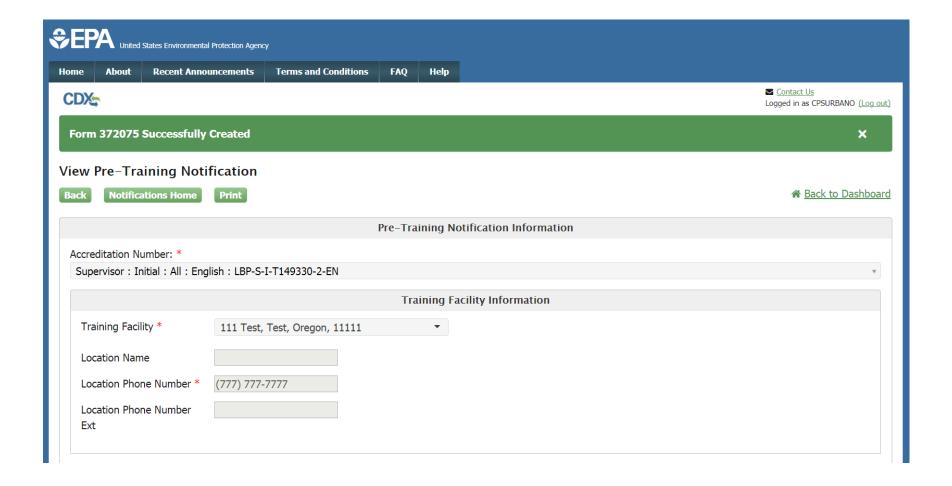

### **Create Pre-Training Notification**

| X                            |                      |                         |                       |                                                                                               | Contact Us<br>Logged in as CPSURBANO |
|------------------------------|----------------------|-------------------------|-----------------------|-----------------------------------------------------------------------------------------------|--------------------------------------|
| ate New Pre-                 | Training Notifi      | cation                  |                       |                                                                                               |                                      |
| action is for a SIN          | GLE course delivery. |                         |                       |                                                                                               |                                      |
|                              |                      |                         | Pre-Training          | Notification Information                                                                      |                                      |
| creditation Numbe            | er: *                |                         |                       |                                                                                               |                                      |
| lease Select                 |                      |                         |                       |                                                                                               |                                      |
|                              |                      |                         | Training              | Facility Information                                                                          |                                      |
| Training Facility *          | Please Se            | lect                    | -                     |                                                                                               |                                      |
|                              |                      |                         |                       |                                                                                               |                                      |
| Location Name                |                      |                         |                       |                                                                                               |                                      |
| Location Phone N             | umber * (777) 777    | -7777                   |                       |                                                                                               |                                      |
| Location Phone N             | umber                |                         |                       |                                                                                               |                                      |
| Ext                          |                      |                         |                       |                                                                                               |                                      |
|                              |                      |                         |                       |                                                                                               |                                      |
|                              |                      |                         | Instru                | ctor Information                                                                              |                                      |
| Training Instructo           | r * Please Se        | lect                    | -                     |                                                                                               |                                      |
|                              |                      |                         |                       |                                                                                               |                                      |
|                              |                      |                         | 3 4<br>10 11<br>17 18 | Today Next> mber 2017 * Tu We Ih Fr Sa 5 6 7 8 9 12 13 14 15 16 19 20 21 22 23 26 27 28 29 30 |                                      |
|                              |                      |                         | 31                    |                                                                                               |                                      |
| Date                         | Start                | Time                    |                       | End Time                                                                                      | Actions                              |
|                              |                      |                         |                       |                                                                                               |                                      |
|                              |                      |                         |                       |                                                                                               |                                      |
|                              |                      |                         | Tra                   | ning Program                                                                                  |                                      |
|                              |                      | you will have to submit | an Information        | I Amendment application.                                                                      |                                      |
| Lead Training Pi<br>123 Test | rovider              |                         |                       |                                                                                               |                                      |
| Test, OR, 11111              |                      |                         |                       |                                                                                               |                                      |
| (777) 777-7777               |                      |                         |                       |                                                                                               |                                      |
|                              |                      |                         |                       |                                                                                               |                                      |