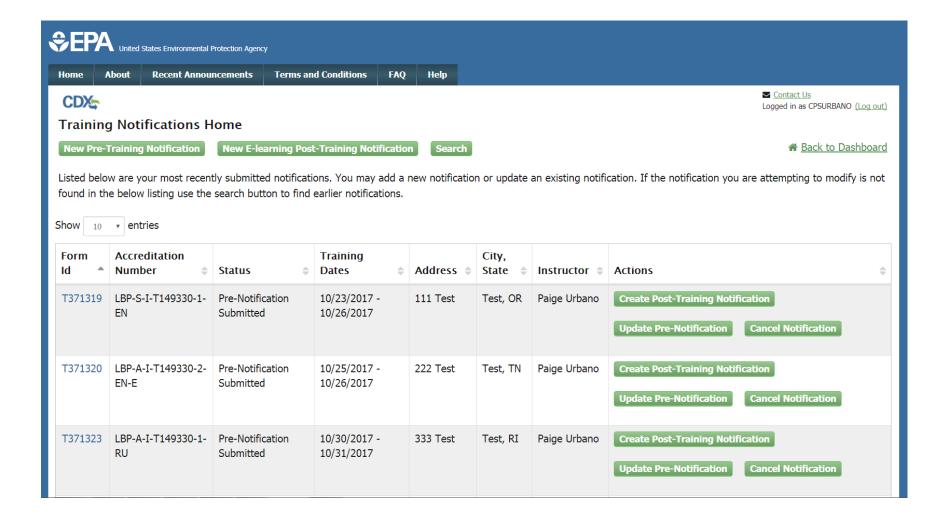

Lead User Guide: Training Provider Notifications



#### **Training Notifications Role**





#### **Training Notifications Tile**





#### **Training Notifications Home**





### **Create Pre-Training Notification**



| X                            |                      |                         |                       |                                                                                               | Contact Us<br>Logged in as CPSURBANO |
|------------------------------|----------------------|-------------------------|-----------------------|-----------------------------------------------------------------------------------------------|--------------------------------------|
| ate New Pre-                 | Training Notifi      | cation                  |                       |                                                                                               |                                      |
| action is for a SIN