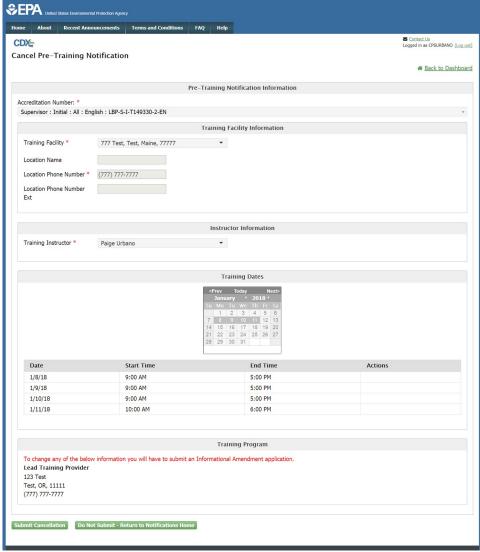

### **Training Notifications Home**

| <b>≎EP</b> A | SEPA United States Environmental Protection Agency |                               |                          |                  |                   |                    |                                                                 |  |
|--------------|----------------------------------------------------|-------------------------------|--------------------------|------------------|-------------------|--------------------|-----------------------------------------------------------------|--|
| Home         | About Recent Annou                                 | ncements Terms ar             | d Conditions FAQ         | Help             |                   |                    |                                                                 |  |
| CDX;         | CDX Contact Lis Logged in as CPSURBANO (Log out)   |                               |                          |                  |                   |                    |                                                                 |  |
| Training     | Training Notifications Home                        |                               |                          |                  |                   |                    |                                                                 |  |
| New Pre-     | Training Notification                              | New E-learning Pos            | t-Training Notificatio   | Search           |                   |                    | Back to Dashboard                                               |  |
|              | w are your most recen<br>e below listing use the   |                               |                          | new notification | n or update       | an existing notifi | cation. If the notification you are attempting to modify is not |  |
| Show 10      | v entries                                          |                               |                          |                  |                   |                    |                                                                 |  |
| Form<br>Id ^ | Accreditation<br>Number \$                         | Status \$                     | Training<br>Dates \$     | Address \$       | City,<br>State \$ | Instructor \$      | Actions                                                         |  |
| T371624      | LBP-S-I-T149330-2-<br>EN                           | Pre-Notification<br>Submitted | 1/3/2018 -<br>1/8/2018   | 999 Test         | Test, HI          | Paige Urbano       | Create Post-Training Notification                               |  |
|              | EIN                                                | Submitted                     | 1/0/2010                 |                  |                   |                    | Update Pre-Notification Cancel Notification                     |  |
| T371656      | LBP-S-I-T149330-2-<br>EN                           | Pre-Notification<br>Submitted | 2/1/2018 -<br>2/6/2018   | 111 Test         | Test, OR          | Paige Urbano       | Create Post-Training Notification                               |  |
|              | LIV                                                | Submitted                     | 2/0/2010                 |                  |                   |                    | Update Pre-Notification Cancel Notification                     |  |
| T371657      | LBP-S-I-T149330-2-<br>EN                           | Pre-Notification<br>Submitted | 2/7/2018 -<br>2/12/2018  | 222 Test         | Test, TN          | Paige Urbano       | Create Post-Training Notification                               |  |
|              |                                                    | Submitted                     | 2/12/2010                |                  |                   |                    | Update Pre-Notification Cancel Notification                     |  |
| T371658      | LBP-S-I-T149330-2-<br>EN                           | Pre-Notification<br>Submitted | 2/13/2018 -<br>2/16/2018 | 333 Test         | Test, RI          | Paige Urbano       | Create Post-Training Notification                               |  |
|              |                                                    |                               |                          |                  |                   |                    | Update Pre-Notification Cancel Notification                     |  |
| T371659      | LBP-S-I-T149330-2-<br>EN                           | Pre-Notification<br>Submitted | 2/19/2018 -<br>2/22/2018 | 444 Test         | Test, WI          | Paige Urbano       | Create Post-Training Notification                               |  |
|              |                                                    |                               |                          |                  |                   |                    | Update Pre-Notification Cancel Notification                     |  |
| T371660      | LBP-S-I-T149330-2-<br>EN                           | Pre-Notification<br>Submitted | 2/23/2018 -<br>2/28/2018 | 555 Test         | Test, AL          | Paige Urbano       | Create Post-Training Notification                               |  |
|              |                                                    |                               |                          |                  |                   |                    | Update Pre-Notification Cancel Notification                     |  |
| T371661      | LBP-S-I-T149330-2-<br>EN                           | Pre-Notification<br>Submitted | 2/25/2018 -<br>2/28/2018 | 666 Test         | Test, IA          | Paige Urbano       | Create Post-Training Notification                               |  |
|              |                                                    |                               |                          |                  |                   |                    | Update Pre-Notification Cancel Notification                     |  |
| T372075      | LBP-S-I-T149330-2-                                 | Pre-Notification              | 1/8/2018 -               | 111 Test         | Test, OR          | Paige Urbano       | Create Post-Training Notification                               |  |
|              | EN                                                 | Submitted                     | 1/11/2018                |                  |                   |                    | Update Pre-Notification Cancel Notification                     |  |
|              |                                                    |                               |                          |                  |                   |                    |                                                                 |  |
| Showing 61   | to 68 of 68 entries                                |                               |                          |                  |                   |                    | Previous 1 2 3 4 5 6 7 Next                                     |  |
| Search       |                                                    |                               |                          |                  |                   |                    |                                                                 |  |
|              |                                                    |                               |                          |                  |                   |                    |                                                                 |  |

### **Update Pre-Training Notification**

| T372075 | LBP-S-I-T149330-2-<br>EN | Pre-Notification | 1/8/2018 -<br>1/11/2018 | 111 Test | Test, OR | Paige Urbano | Create Post-Training Notification           |
|---------|--------------------------|------------------|-------------------------|----------|----------|--------------|---------------------------------------------|
|         | Lit                      | Submitted        | 1/11/2010               |          |          |              | Update Pre-Notification Cancel Notification |