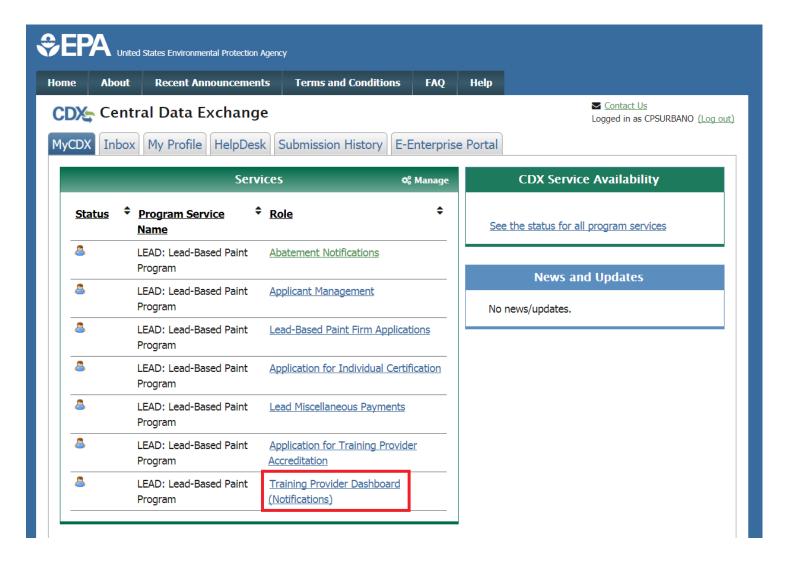

Lead User Guide: Training Provider Notifications



#### **Training Notifications Role**





#### **Training Notifications Tile**





#### **Training Notifications Home**





### **Create Pre-Training Notification**



| X                            |                      |                         |                       |                                                                                               | Contact Us<br>Logged in as CPSURBANO |
|------------------------------|----------------------|-------------------------|-----------------------|-----------------------------------------------------------------------------------------------|--------------------------------------|
| ate New Pre-                 | Training Notifi      | cation                  |                       |