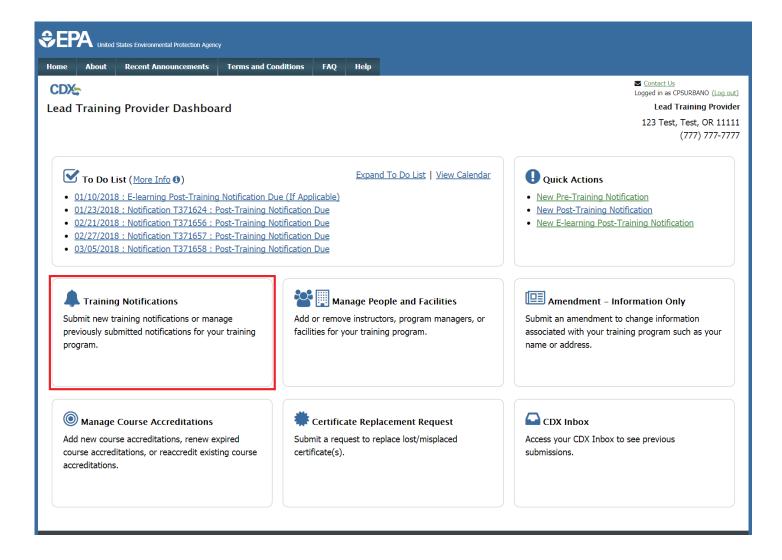

Lead User Guide: Training Provider Notifications



#### **Training Notifications Role**





#### **Training Notifications Tile**





#### **Training Notifications Home**





### **Create Pre-Training Notification**



| X                            |                      |                         |                       |                                                                                               | Contact Us<br>Logged in as CPSURBANO |
|------------------------------|----------------------|-------------------------|-----------------------|-----------------------------------------------------------------------------------------------|--------------------------------------|
| ate New Pre-                 | Training Notifi      | cation                  |                       |                                                                                               |