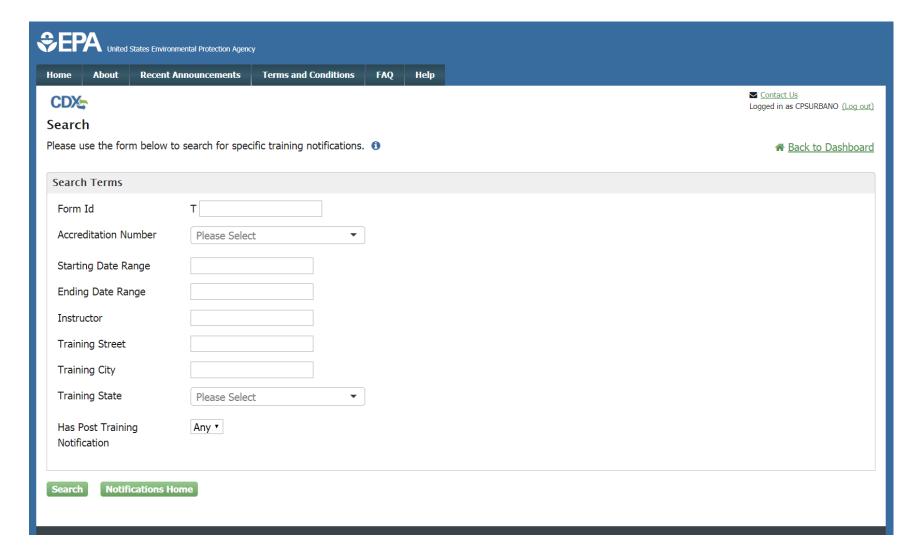

### **Training Notifications Home**

| <b>≎EP</b> A | SEPA United States Environmental Protection Agency |                               |                          |                  |                   |                    |                                                                 |  |
|--------------|----------------------------------------------------|-------------------------------|--------------------------|------------------|-------------------|--------------------|-----------------------------------------------------------------|--|
| Home         | About Recent Annou                                 | ncements Terms ar             | d Conditions FAQ         | Help             |                   |                    |                                                                 |  |
| CDX;         | CDX Contact Lis Logged in as CPSURBANO (Log out)   |                               |                          |                  |                   |                    |                                                                 |  |
| Training     | Training Notifications Home                        |                               |                          |                  |                   |                    |                                                                 |  |
| New Pre-     | Training Notification                              | New E-learning Pos            | t-Training Notificatio   | Search           |                   |                    | Back to Dashboard                                               |  |
|              | w are your most recen<br>e below listing use the   |                               |                          | new notification | n or update       | an existing notifi | cation. If the notification you are attempting to modify is not |  |
| Show 10      | v entries                                          |                               |                          |                  |                   |                    |                                                                 |  |
| Form<br>Id ^ | Accreditation<br>Number \$                         | Status \$                     | Training<br>Dates \$     | Address \$       | City,<br>State \$ | Instructor \$      | Actions                                                         |  |
| T371624      | LBP-S-I-T149330-2-<br>EN                           | Pre-Notification<br>Submitted | 1/3/2018 -<br>1/8/2018   | 999 Test         | Test, HI          | Paige Urbano       | Create Post-Training Notification                               |  |
|              | EIN                                                | Submitted                     | 1/0/2010                 |                  |                   |                    | Update Pre-Notification Cancel Notification                     |  |
| T371656      | LBP-S-I-T149330-2-<br>EN                           | Pre-Notification<br>Submitted | 2/1/2018 -<br>2/6/2018   | 111 Test         | Test, OR          | Paige Urbano       | Create Post-Training Notification                               |  |
|              | LIV                                                | Submitted                     | 2/0/2010                 |                  |                   |                    | Update Pre-Notification Cancel Notification                     |  |
| T371657      | LBP-S-I-T149330-2-<br>EN                           | Pre-Notification<br>Submitted | 2/7/2018 -<br>2/12/2018  | 222 Test         | Test, TN          | Paige Urbano       | Create Post-Training Notification                               |  |
|              |                                                    | Submitted                     | 2/12/2010                |                  |                   |                    | Update Pre-Notification Cancel Notification                     |  |
| T371658      | LBP-S-I-T149330-2-<br>EN                           | Pre-Notification<br>Submitted | 2/13/2018 -<br>2/16/2018 | 333 Test         | Test, RI          | Paige Urbano       | Create Post-Training Notification                               |  |
|              |                                                    |                               |                          |                  |                   |                    | Update Pre-Notification Cancel Notification                     |  |
| T371659      | LBP-S-I-T149330-2-<br>EN                           | Pre-Notification<br>Submitted | 2/19/2018 -<br>2/22/2018 | 444 Test         | Test, WI          | Paige Urbano       | Create Post-Training Notification                               |  |
|              |                                                    |                               |                          |                  |                   |                    | Update Pre-Notification Cancel Notification                     |  |
| T371660      | LBP-S-I-T149330-2-<br>EN                           | Pre-Notification<br>Submitted | 2/23/2018 -<br>2/28/2018 | 555 Test         | Test, AL          | Paige Urbano       | Create Post-Training Notification                               |  |
|              |                                                    |                               |                          |                  |                   |                    | Update Pre-Notification Cancel Notification                     |  |
| T371661      | LBP-S-I-T149330-2-<br>EN                           | Pre-Notification<br>Submitted | 2/25/2018 -<br>2/28/2018 | 666 Test         | Test, IA          | Paige Urbano       | Create Post-Training Notification                               |  |
|              |                                                    |                               |                          |                  |                   |                    | Update Pre-Notification Cancel Notification                     |  |
| T372075      | LBP-S-I-T149330-2-                                 | Pre-Notification              | 1/8/2018 -               | 111 Test         | Test, OR          | Paige Urbano       | Create Post-Training Notification                               |  |
|              | EN                                                 | Submitted                     | 1/11/2018                |                  |                   |                    | Update Pre-Notification Cancel Notification                     |  |
|              |                                                    |                               |                          |                  |                   |                    |                                                                 |  |
| Showing 61   | to 68 of 68 entries                                |                               |                          |                  |                   |                    | Previous 1 2 3 4 5 6 7 Next                                     |  |
| Search       |                                                    |                               |                          |                  |                   |                    |                                                                 |  |
|              |                                                    |                               |                          |                  |                   |                    |                                                                 |  |