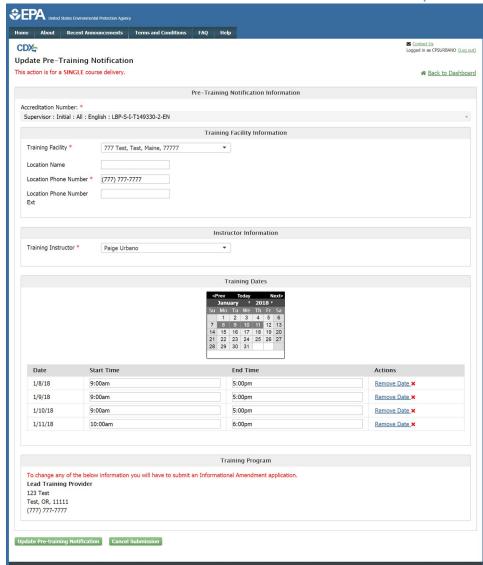

### **Update Pre-Training Notification**

| T372075 | LBP-S-I-T149330-2-<br>EN | Pre-Notification | 1/8/2018 -<br>1/11/2018 | 111 Test | Test, OR | Paige Urbano | Create Post-Training Notification           |
|---------|--------------------------|------------------|-------------------------|----------|----------|--------------|---------------------------------------------|
|         | Lit                      | Submitted        | 1/11/2010               |          |          |              | Update Pre-Notification Cancel Notification |

# Update Pre-Training Notification – Review Page

| to a second                          |                                   | Pre-Training Notificatio | n Information         |         |   |
|--------------------------------------|-----------------------------------|--------------------------|-----------------------|---------|---|
| creditation Number: *                | . I DD C 7 T4 40220 2 EN          |                          |                       |         |   |
| upervisor : Initial : All : English  | 1 : LBP-5-I-1149330-2-EN          |                          |                       |         | * |
|                                      |                                   | Training Facility Inf    | ormation              |         |   |
| Training Facility *                  | 777 Test, Test, Maine, 77777      | *                        |                       |         |   |
| Location Name                        |                                   |                          |                       |         |   |
| Location Phone Number * (            | 777) 777-7777                     |                          |                       |         |   |
| Location Phone Number                |                                   |                          |                       |         |   |
| Ext                                  |                                   |                          |                       |         |   |
|                                      |                                   | Instructor Inform        |                       |         |   |
|                                      |                                   |                          | nation                |         |   |
| Training Instructor *                | Paige Urbano                      | *                        |                       |         |   |
|                                      |                                   | Training Dat             | ac                    |         |   |
|                                      |                                   | January   20             | 5 6<br>12 13<br>19 20 |         |   |
| Date                                 | Start Time                        | En                       | d Time                | Actions |   |
| 1/8/18                               | 9:00 AM                           | 5:0                      | 00 PM                 |         |   |
| 1/9/18                               | 9:00 AM                           |                          | 00 PM                 |         |   |
| 1/10/18                              | 9:00 AM                           |                          | 00 PM                 |         |   |
| 1/11/18                              | 10:00 AM                          | 6:0                      | 00 PM                 |         |   |
|                                      |                                   | Training Prog            | ram                   |         |   |
| To also as a series of the balancies | formation you will have to submit |                          |                       |         |   |
| Lead Training Provider               | iormation you will have to submit | an mornadorial Amendine  | aric application.     |         |   |
| 123 Test<br>Test, OR, 11111          |                                   |                          |                       |         |   |
|                                      |                                   |                          |                       |         |   |
| (777) 777-7777                       |                                   |                          |                       |         |   |
| (777) 777-7777                       |                                   |                          |                       |         |   |