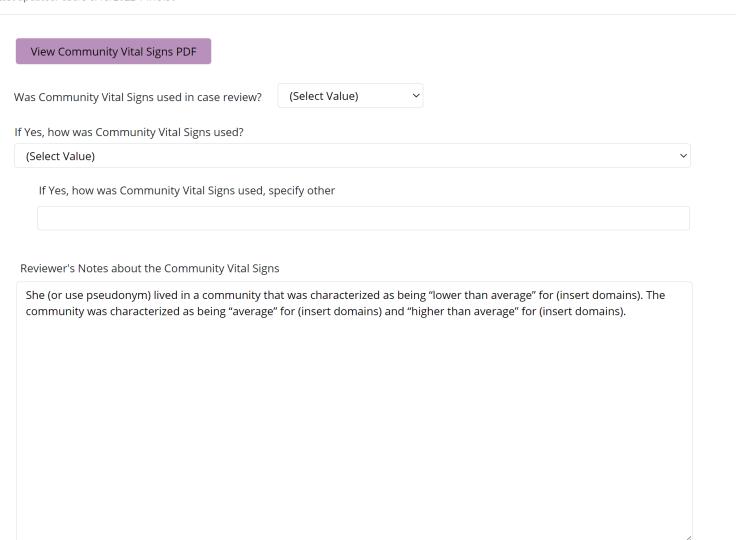

**Community Vital Signs** 

Reporting state: test

Case Status: Abstracting (Incomplete)
Date created: user9 7/20/2022 05:12:49
Last updated: user5 8/15/2022 14:15:50

View Audit Log

Case Folder: Top Folder Record ID: TEST-2020-5473