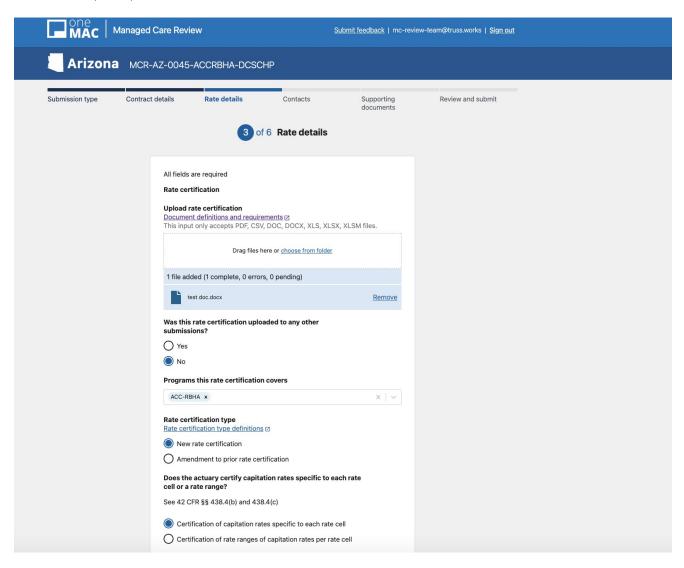

#### **Attachment A: Application Screenshots**

**Note:** The pages and the fields inside each page are conditional based on various selections the state makes as they work through the form. What you see below are all of the possible pages and options fleshed out in full, though what a state would actually encounter would be a subset of what you see here, based on their submission type and other information.

## Rate details (1 of 2)