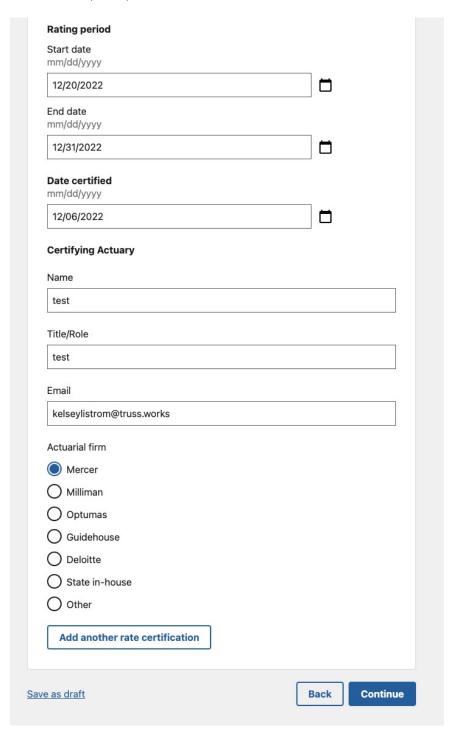

|
|   |                                                                                                                                                                            |
|   | Save as draft Back Continue                                                                                                                                                |
|   |                                                                                                                                                                            |

#### **Modification of capitation rates**



## Rate details (1 of 2)



# Rate details (2 of 2)



## Contacts (1 of 1)



#### **Supporting documents**