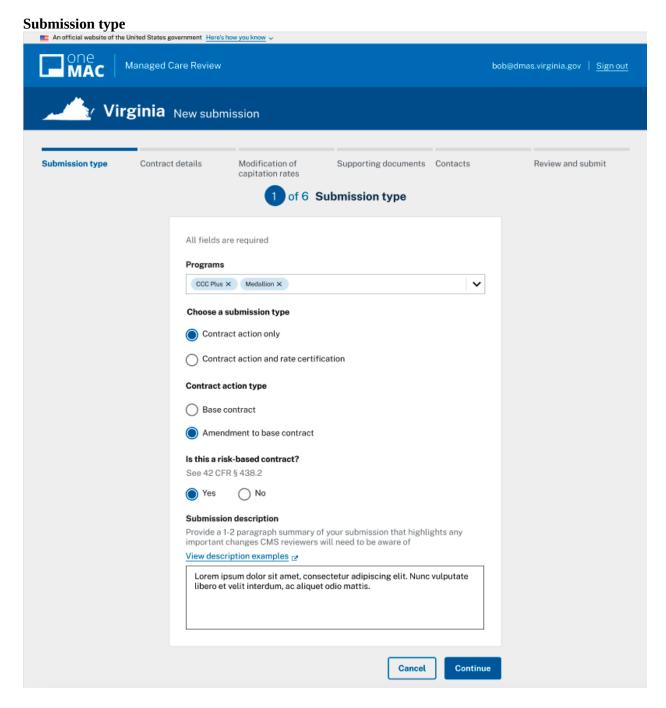

#### **Attachment A: Application Screenshots**

**Note:** The pages and the fields inside each page are conditional based on various selections the state makes as they work through the form. What you see below are all of the possible pages and options fleshed out in full, though what a state would actually encounter would be a subset of what you see here, based on their submission type and other information.