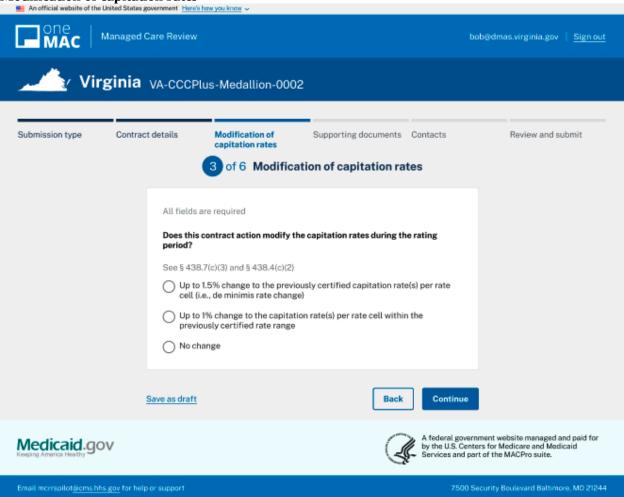

#### **Attachment A: Application Screenshots**

**Note:** The pages and the fields inside each page are conditional based on various selections the state makes as they work through the form. What you see below are all of the possible pages and options fleshed out in full, though what a state would actually encounter would be a subset of what you see here, based on their submission type and other information.

#### **Modification of capitation rates**