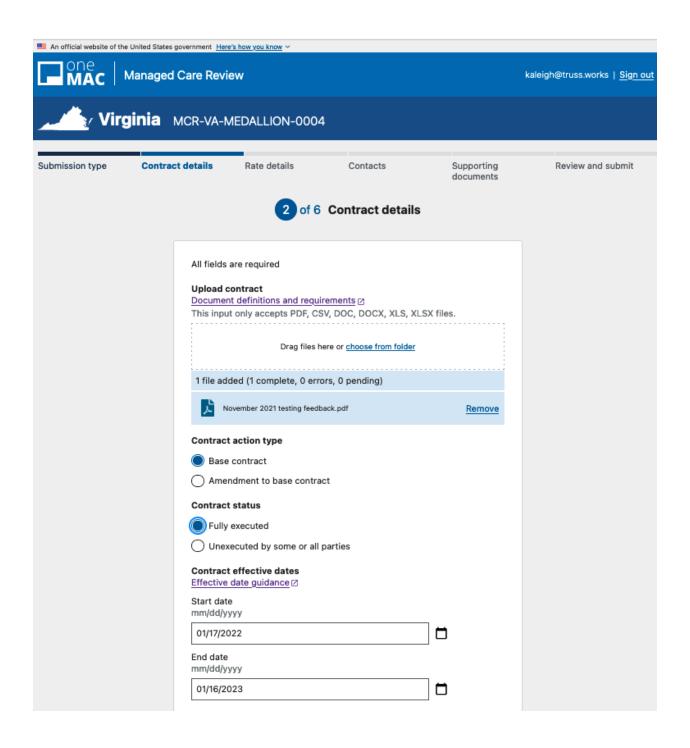

#### **Attachment A: Application Screenshots**

**Note:** The pages and the fields inside each page are conditional based on various selections the state makes as they work through the form. What you see below are all of the possible pages and options fleshed out in full, though what a state would actually encounter would be a subset of what you see here, based on their submission type and other information.

#### Contract details (1 of 3)