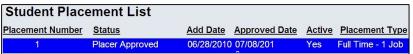

- 1. Select the student. Then click Manage Student [] Manage Placement.
- 2. In the Student Placement List window, select a placement to view. The selected placement will be highlighted in blue.
- 3. Click **Edit Placement**. The Student Placement Information window opens displaying 5 tabs. 4. Select the **Approval Info** tab.

- 5. Click Report.
- 6. If you elected to print the complete form, then you must select the placement that you wish to print. Click to highlight the placement and click the Print 678 button.

ThenE678A-678 form opens in Adobe Reader. The ETA-678 forms are generated individually using the Print 678 function display the date/time stamp in the upper right corner showing when the form was

- 8. Click Report.
- 9. If you elected to print the complete form, a Student Placement List window will appear.
- 10. Click to highlight the placement that you wish to print.
- 11. Click the Print 678 button.