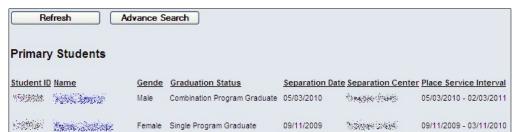

- 4. OPTIONAL: Click Advance Search to open the Student Search criteria screen. Input your criteria and click Search to list the students.
- 5. Click any column heading to sort the list.
- 6. Click a student name. The selected student's name will appear in the CTS header at the top of the screen.
- 7. Choose a Form Type option. The types are described in the table below.