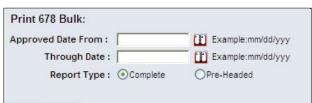

generated. Forms generated via the Print 678 Bulk function will not include the date/time stamp.