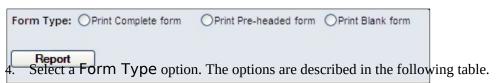

Select the **Print 678** function to print the ETA-678 form, which documents a student's placement.

- 1. Select the student to work with.
- 2. From the CTS main menu, click Manage Student.
- 3. Click **Print 678** from the expanded menu. A small pop-up window opens with three radio buttons for Form Type.

| Form Type  | Description                                                                                                                                                                                                                      |
|------------|----------------------------------------------------------------------------------------------------------------------------------------------------------------------------------------------------------------------------------|
| Complete   | Displays all the information for the selected student's placement, including verification and approval information if available.                                                                                                 |
| Pre-headed | Displays all the student information on the form except for placement information. Personal information, separation date, vocational completion, and graduate status are all filled in. The placement fields will be left blank. |
| Blank      | Displays an ETA-678 form with none of the information filled in.                                                                                                                                                                 |

- 4. OPTIONAL: Click Advance Search to open the Student Search criteria screen. Input your criteria and click Search to list the students.
- 5. Click any column heading to sort the list.
- 6. Click a student name. The selected student's name will appear in the CTS header at the top of the screen.
- 7. Choose a Form Type option. The types are described in the table below.