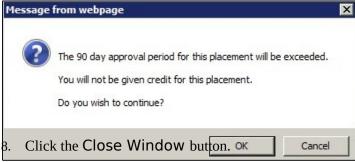

to click **Submit** to save only the comments, if you will not be approving the placement at this time.

- 6. Click **Approve** to approve the student placement. Or click **Not Approve** to reject the placement. (Clicking the **Approve** button will post the placement to SPAMIS.)
- 7. If the approval date is after the 90-day approval period, a warning message will display. The message states that the approval period will be exceeded and you will not be given credit for the placement. It asks if you wish to continue. Clicking **OK** will cause the placement to be invalid.