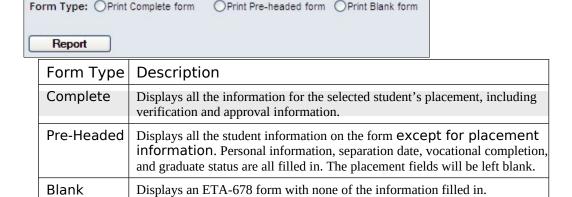

Select the **Print 678** function to print the ETA-678 form, which documents a student's placement.

- 1. Select the student to work with.
- 2. From the CTS main menu, click Manage Student.
- 3. Click **Print 678** from the expanded menu. A small pop-up window opens with three radio buttons for Form Type.

| Form Type  | Description                                                                                                                                                                                                                      |
|------------|----------------------------------------------------------------------------------------------------------------------------------------------------------------------------------------------------------------------------------|
| Complete   | Displays all the information for the selected student's placement, including verification and approval information if available.                                                                                                 |
| Pre-headed | Displays all the student information on the form except for placement information. Personal information, separation date, vocational completion, and graduate status are all filled in. The placement fields will be left blank. |
| Blank      | Displays an ETA-678 form with none of the information filled in.                                                                                                                                                                 |

- 4. OPTIONAL: Click Advance Search to open the Student Search criteria screen. Input your criteria and click Search to list the students.
- 5. Click any column heading to sort the list.
- 6. Click a student name. The selected student's name will appear in the CTS header at the top of the screen.
- 7. Choose a Form Type option. The types are described in the table below.

- 8. Click Report.
- 9. If you elected to print the complete form, a Student Placement List window will appear.
- 10. Click to highlight the placement that you wish to print.
- 11. Click the Print 678 button.