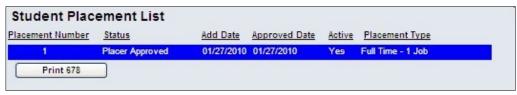

- 1. Select the student. Then click Manage Student [] Manage Placement.
- 2. In the Student Placement List window, select a placement to view. The selected placement will be highlighted in blue.
- 3. Click **Edit Placement**. The Student Placement Information window opens displaying 5 tabs. 4. Select the **Approval Info** tab.

- 5. Click Report.
- 6. If you elected to print the complete form, then you must select the placement that you wish to print. Click to highlight the placement and click the Print 678 button.

ThenE678A-678 form opens in Adobe Reader. The ETA-678 forms are generated individually using the Print 678 function display the date/time stamp in the upper right corner showing when the form was

- 8. Click Report.
- 9. If you elected to print the complete form, a Student Placement List window will appear.
- 10. Click to highlight the placement that you wish to print.
- 11. Click the Print 678 button.