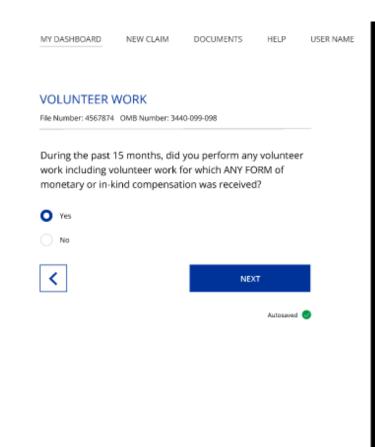

## Part B Volunteer Work

HOME / 1032

| MY DASHBOARD | NEW CLAIM | DOCUMENTS | HELP | USER NAME |
|--------------|-----------|-----------|------|-----------|
|              |           |           |      |           |

|                           | B Number: 3440-099-098                           |     |
|---------------------------|--------------------------------------------------|-----|
| itate:                    |                                                  |     |
| he kind of work you did a | nd include a description of that work:           |     |
|                           |                                                  |     |
|                           |                                                  |     |
|                           |                                                  |     |
|                           |                                                  |     |
| tart Date of Volunteer Wo | ork: End Date of Volunteer Work:                 |     |
| D 00/00/00/00             | 0.00000000                                       |     |
|                           |                                                  | c.) |
| ow often did you perform  | n this work (hours per week, weeks per month, et |     |
| ow often did you perform  | n this work (hours per week, weeks per month, et |     |
| ow often did you perform  | n this work (hours per week, weeks per month, et |     |
| ow often did you perform  | n this work (hours per week, weeks per month, et |     |