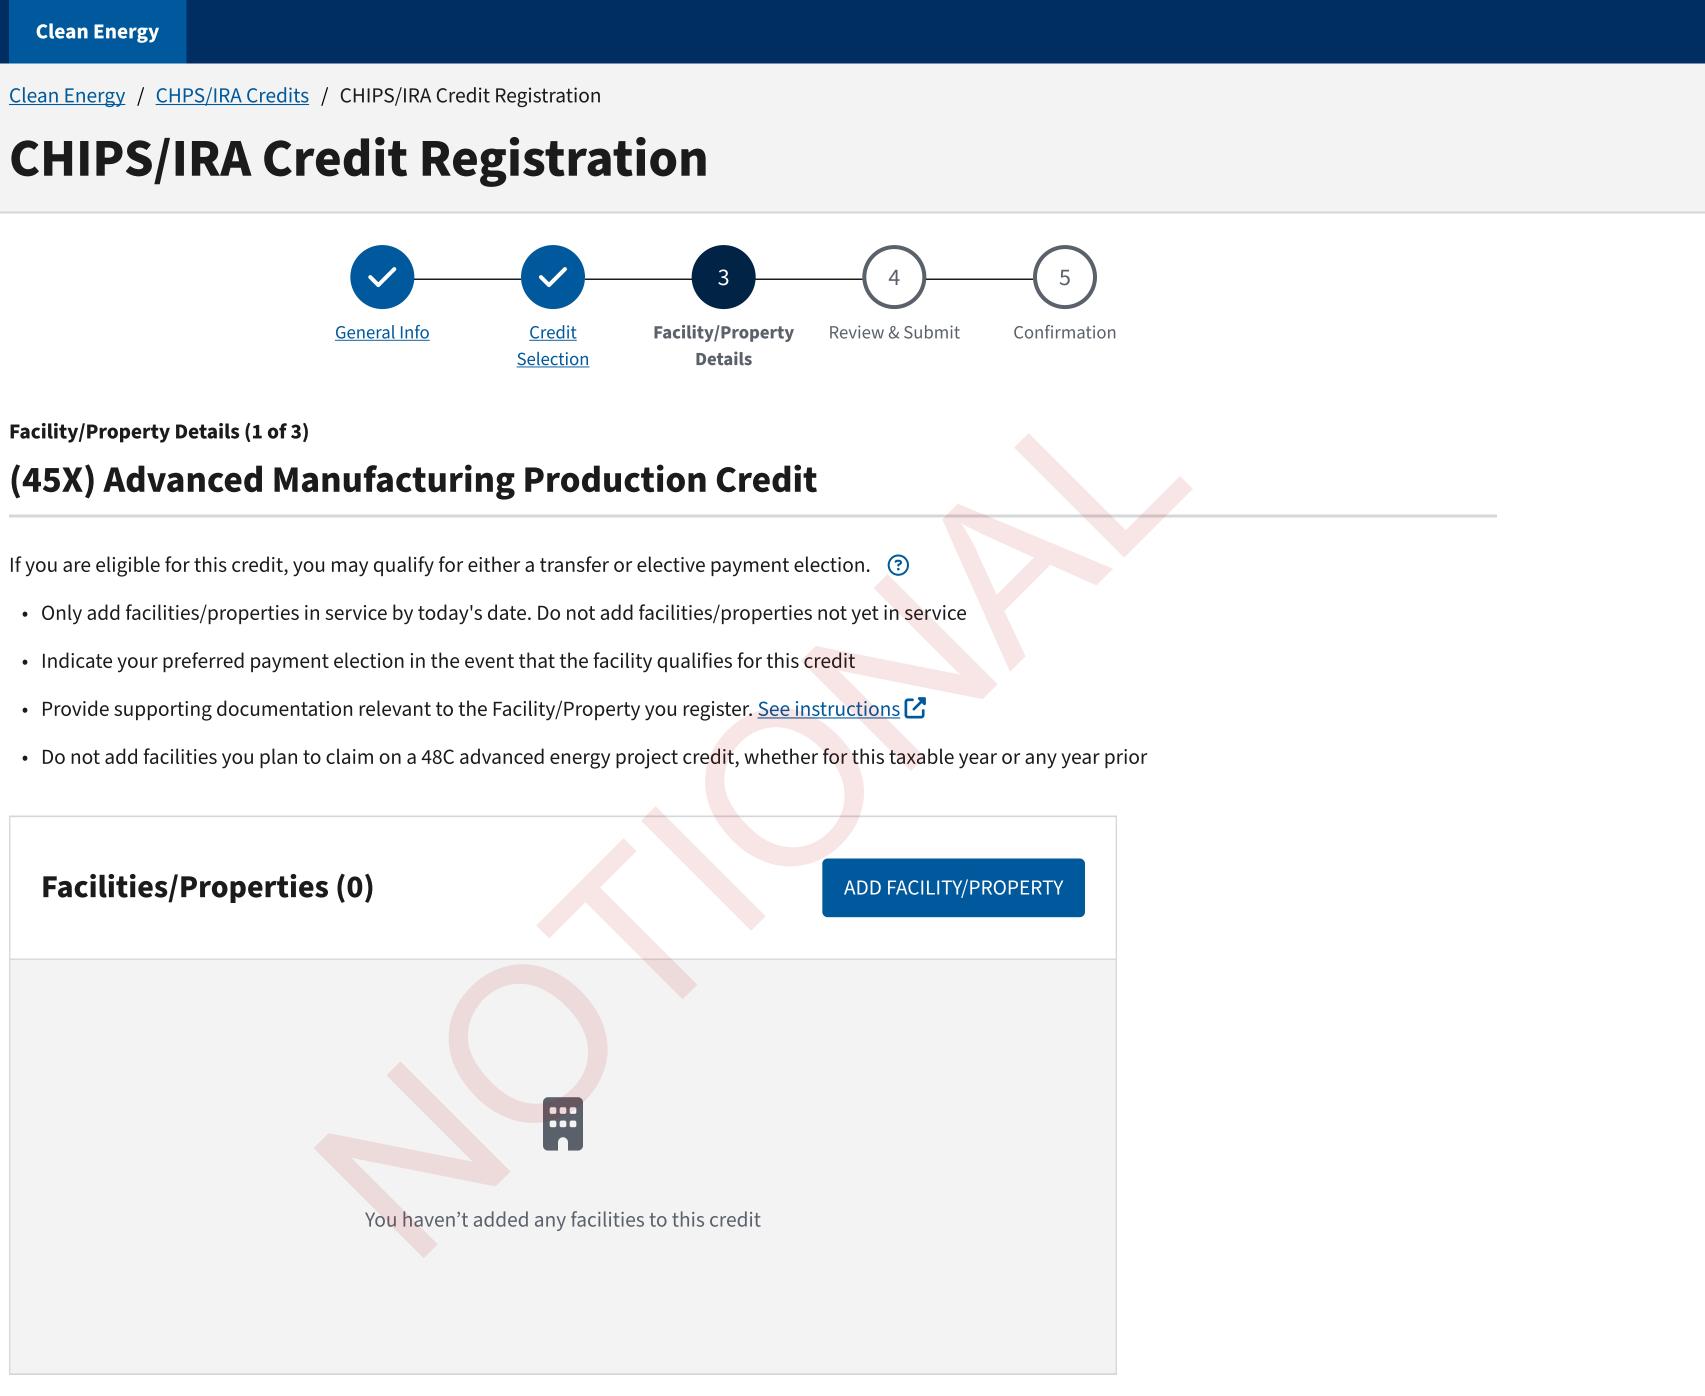

## **CHIPS/IRA Credit Registration**

Facility/Property Details (1 of 3)

### (45V) Production of Clean Hydrogen Credit

If you are eligible for this credit, you may qualify for either a transfer or elective payment election. 📀

- Only add facilities/properties in service by today's date. Do not add facilities/properties not yet in service
- Indicate your preferred payment election in the event that the facility qualifies for this credit
- Provide supporting documentation relevant to the Facility/Property you register. See instructions

You added Facility/Property 1 to this credit

Facilities/Properties (1)