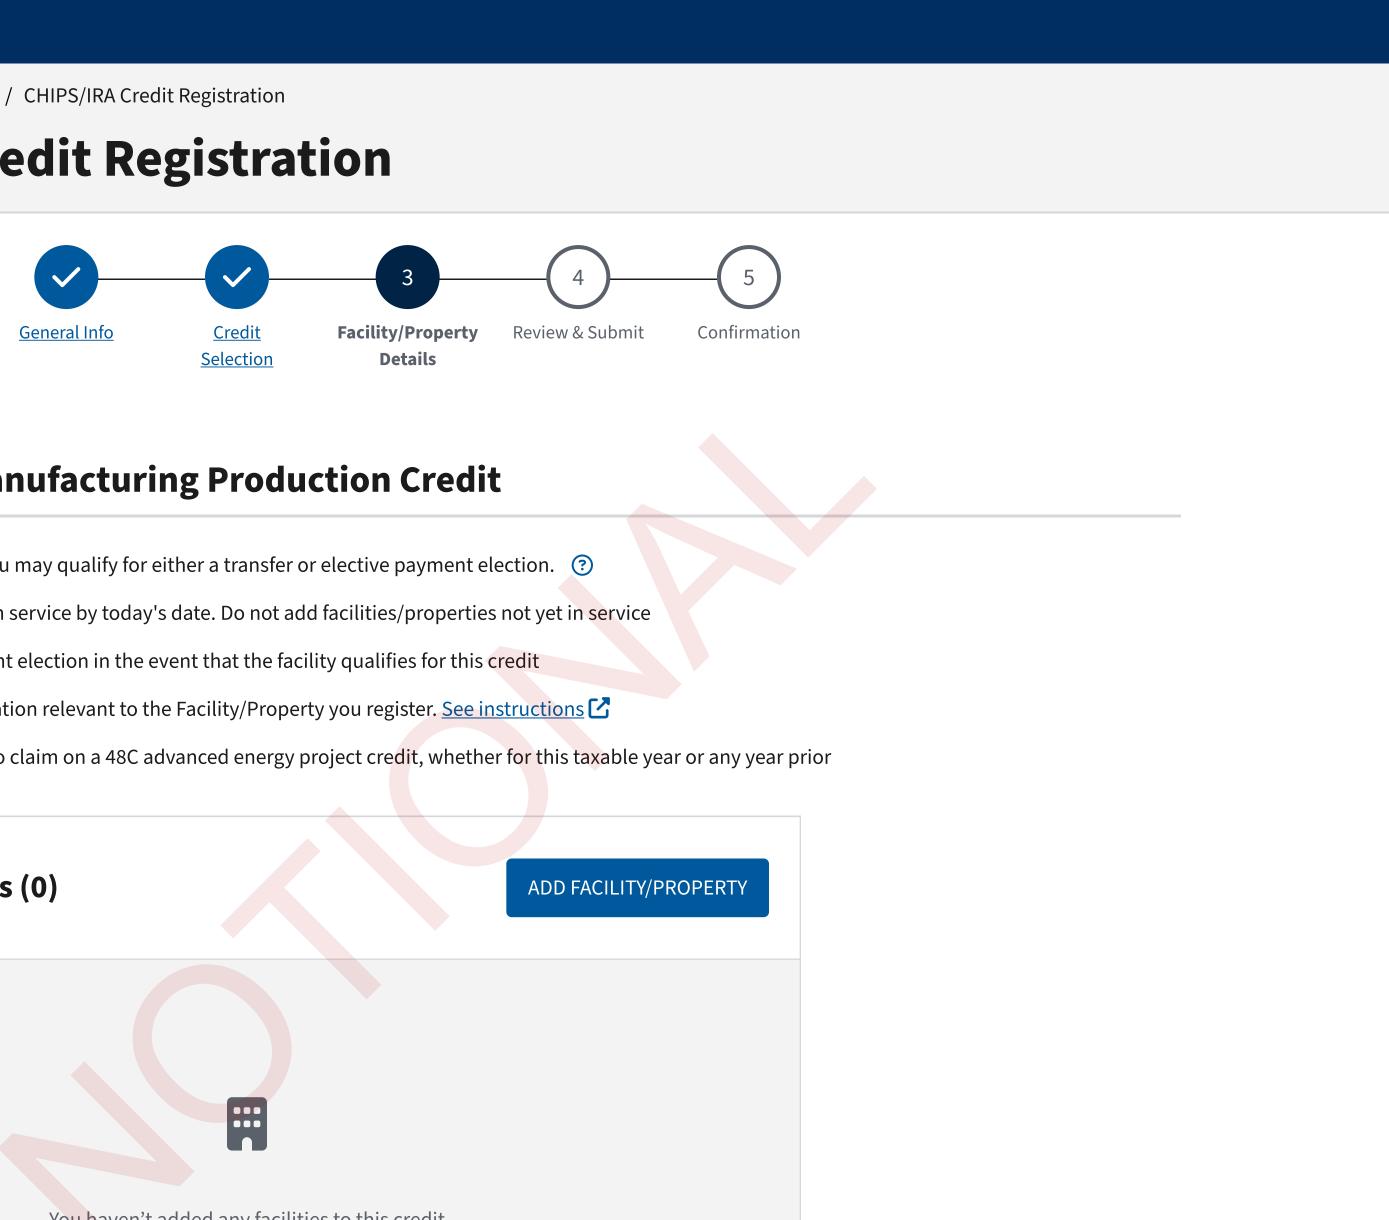

# (45X) Advanced Manufacturing **Production Credit**

Help 🖸

Logout 🗗

💄 Profile

### (45X) Advanced Manufacturing Production Credit

If you are eligible for this credit, you may qualify for either a transfer or elective payment election.

- Only add facilities/properties in service by today's date. Do not add facilities/properties not yet in service
- Indicate your preferred payment election in the event that the facility qualifies for this credit
- Provide supporting documentation relevant to the Facility/Property you register. See instructions
- Do not add facilities you plan to claim on a 48C advanced energy project credit, whether for this taxable year or any year prior