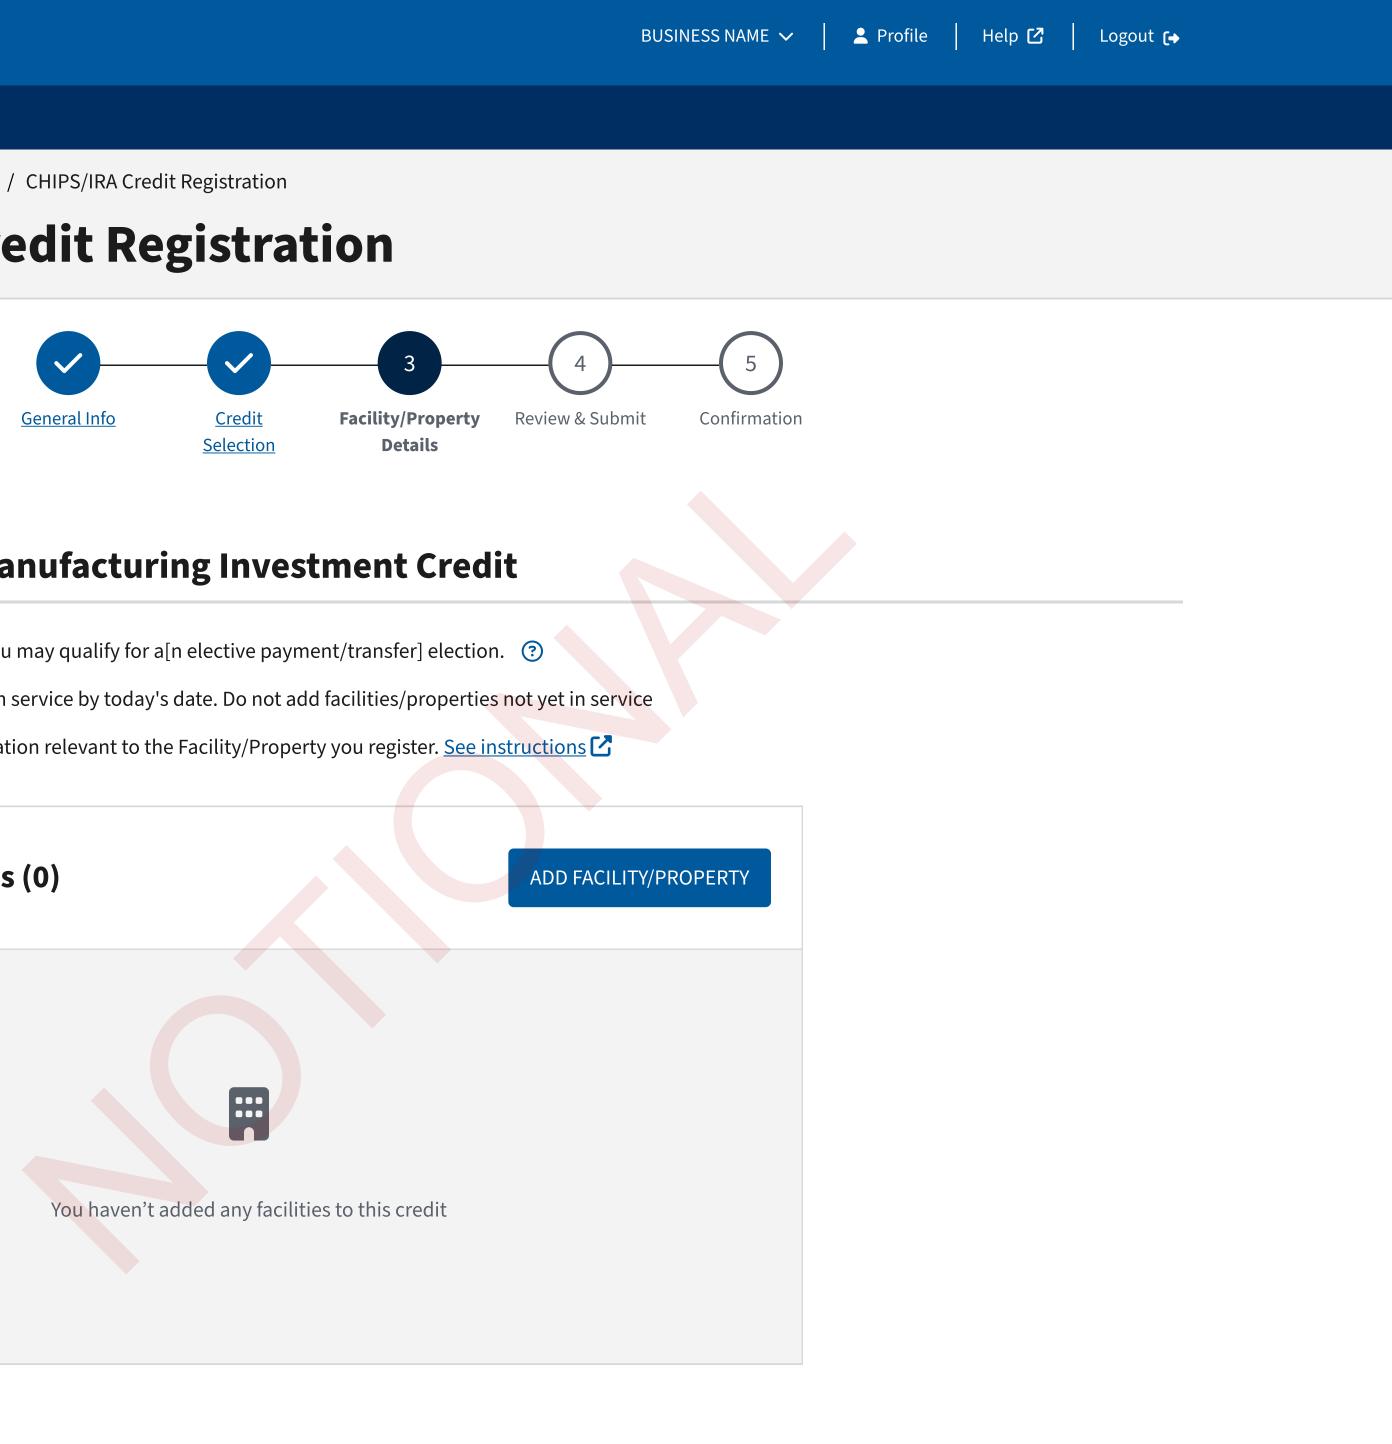

# (48D) Advanced Manufacturing Investment Credit

<u>Cancel</u>

## **CHIPS/IRA Credit Registration**

#### Add a Facility/Property to (48D) Advanced Manufacturing Investment Credit

(\*) Indicates a required field.

Selecting one or more of the options below may require you to enter more information.

Facilities/Properties are automatically numbered based on entry.

Facility/Property 1

#### Election

If you are deemed eligible for this credit, you will only qualify for a a[n elective payment/transfer] election 📀