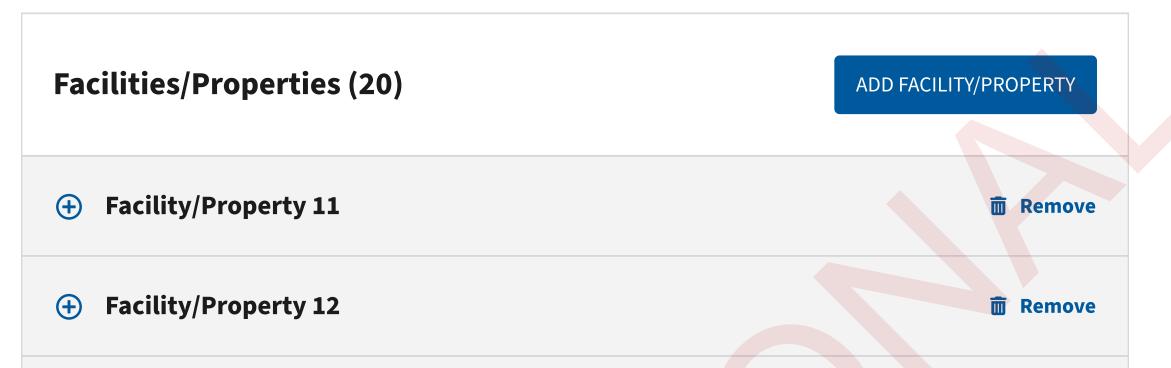

| Facility/Property 12 | <u> </u> Remove |
|----------------------|-----------------|
| Facility/Property 13 | <u> </u> Remove |
| Facility/Property 14 | <u> Remove</u>  |
| Facility/Property 15 | <u> </u> Remove |
| Facility/Property1 6 | <u> </u> Remove |
| Facility/Property 17 | <u> </u> Remove |
| Facility/Property 18 | <u> </u> Remove |
| Facility/Property 19 | <u> </u> Remove |
| Facility/Property 20 | <u> </u> Remove |
| Page 2 of 2          |                 |
| <pre></pre>          |                 |
|                      |                 |