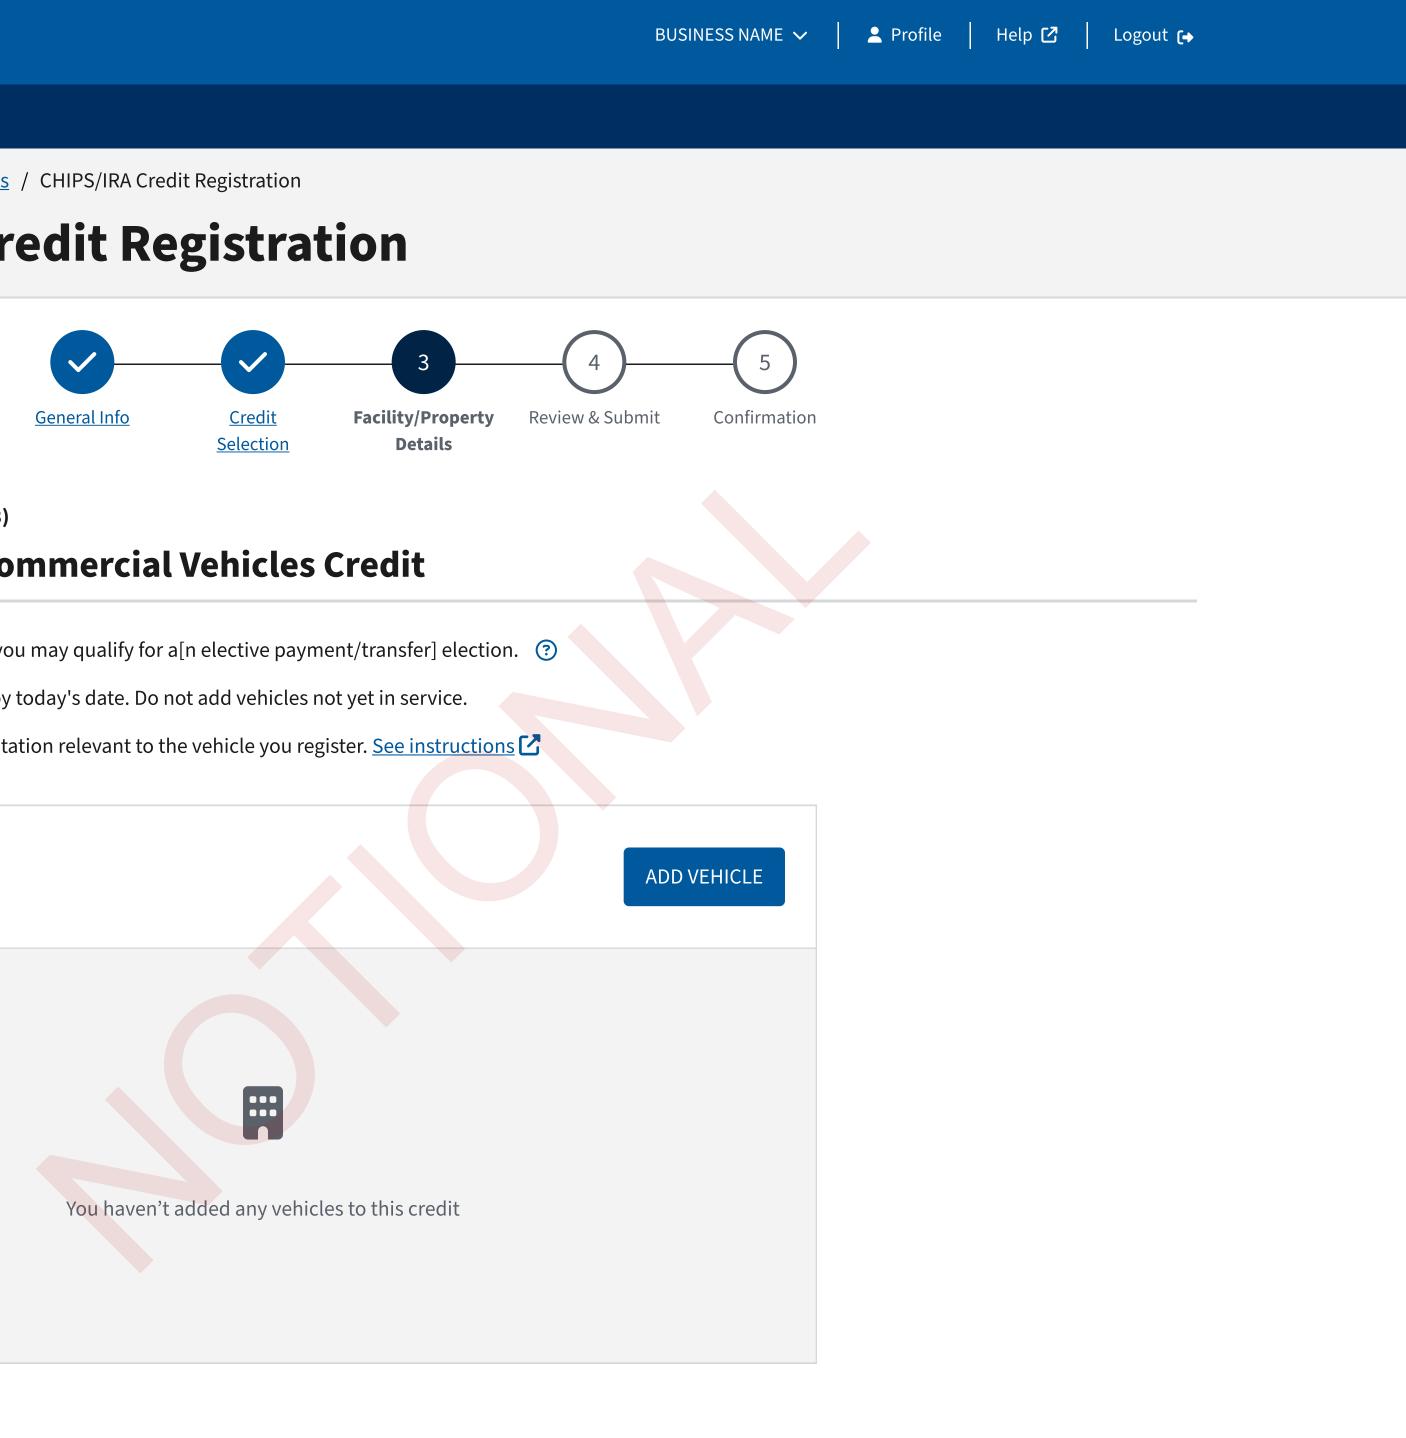

## (45W) Qualified **Commercial Vehicles** Credit

### (45W) Qualified Commercial Vehicles Credit

If you are eligible for this credit, you may qualify for a[n elective payment/transfer] election. (?)

- Only add vehicles in service by today's date. Do not add vehicles not yet in service.
- Provide supporting documentation relevant to the vehicle you register. See instructions

| Information                                     | 🕑 Edit                                                              |
|-------------------------------------------------|---------------------------------------------------------------------|
| Vehicle ID Number (VIN)                         | KLM312948GH398236                                                   |
| Purchase date                                   | 5/23/2023                                                           |
| Powered By                                      | Internal combustion engine                                          |
| Gross Weight Rating                             | Less than 14,000 pounds                                             |
| Vehicle Use                                     | Public roads                                                        |
| Source of funds used                            | General (unrestricted) funds                                        |
| Additional Information                          | Lorem Ipsum doler set Lorem Ipsum doler setLorem<br>Ipsum doler set |
| Supporting Documents                            | Add/Edit Documents                                                  |
| You haven't added any documents to this vehicle |                                                                     |