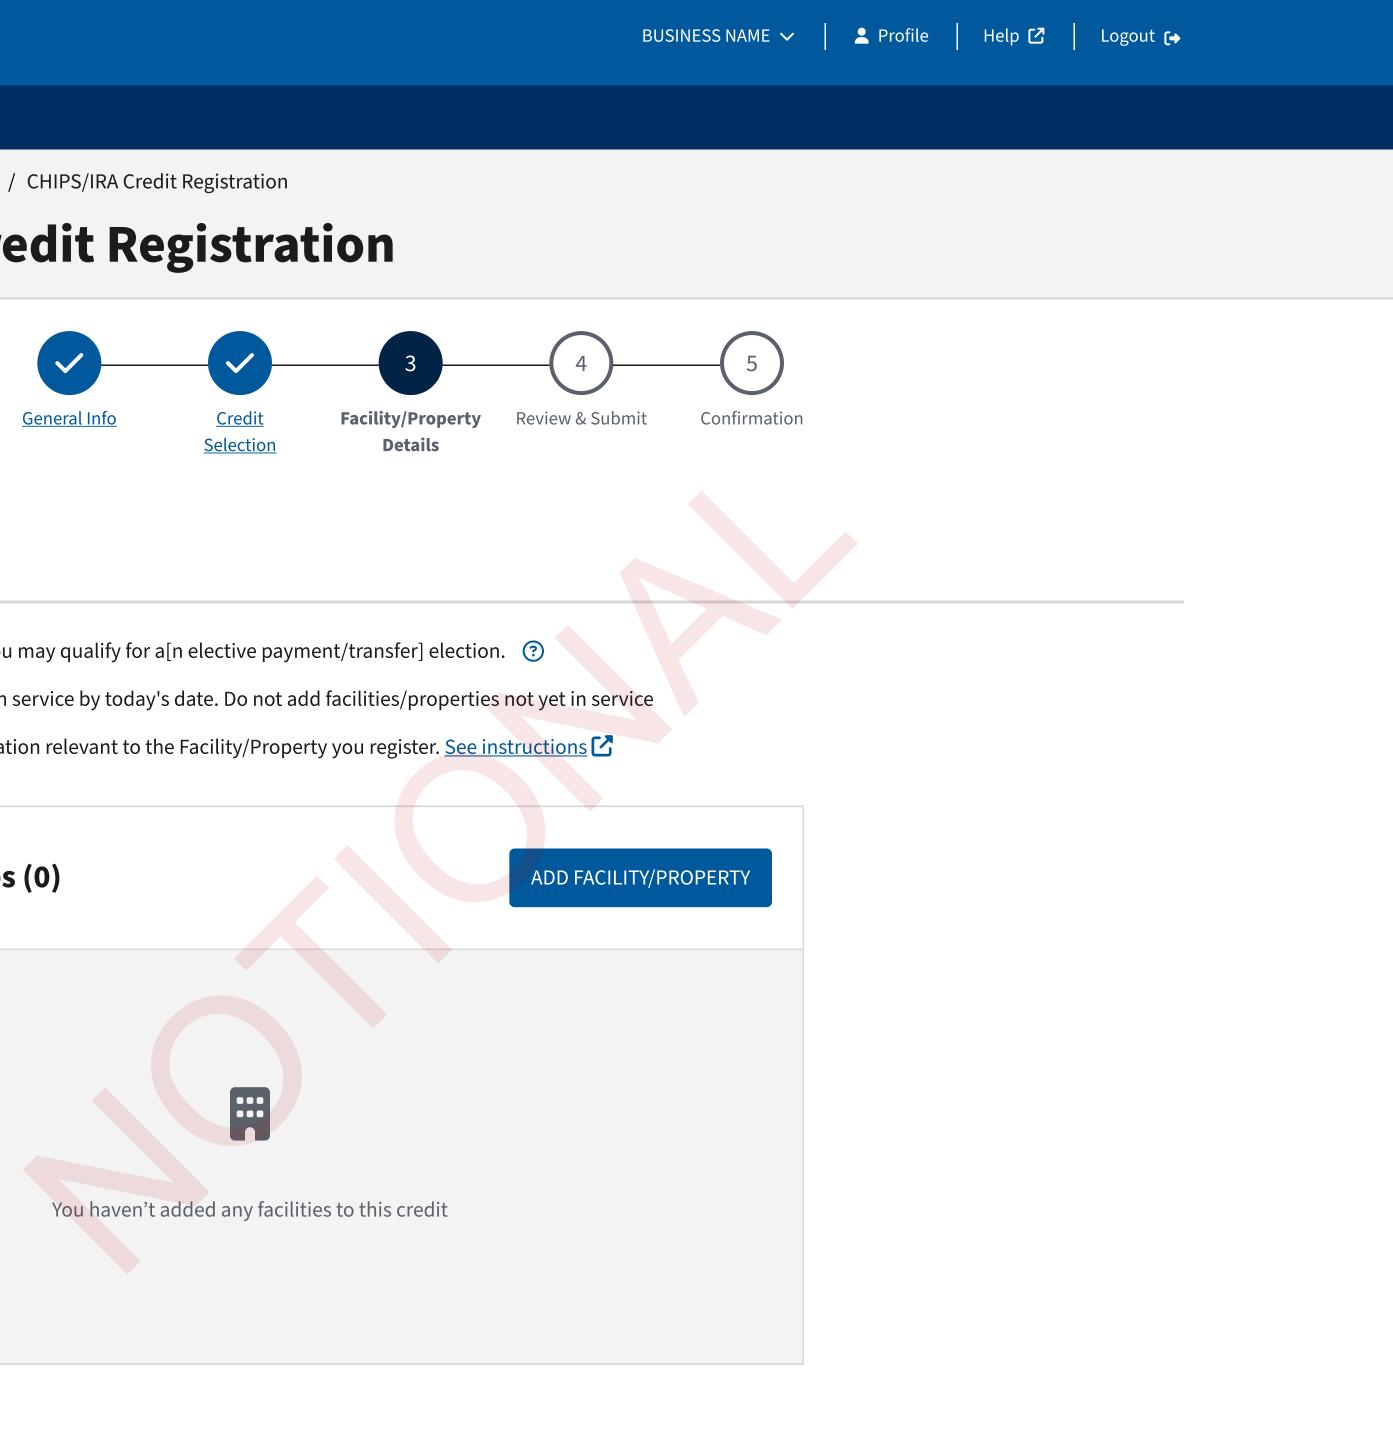

## **CHIPS/IRA Credit Registration**

Facility/Property Details (1 of 3)

### (45V) Production of Clean Hydrogen Credit

If you are eligible for this credit, you may qualify for either a transfer or elective payment election. 📀

- Only add facilities/properties in service by today's date. Do not add facilities/properties not yet in service
- Indicate your preferred payment election in the event that the facility qualifies for this credit
- Provide supporting documentation relevant to the Facility/Property you register. See instructions

You added Facility/Property 1 to this credit

Facilities/Properties (1)