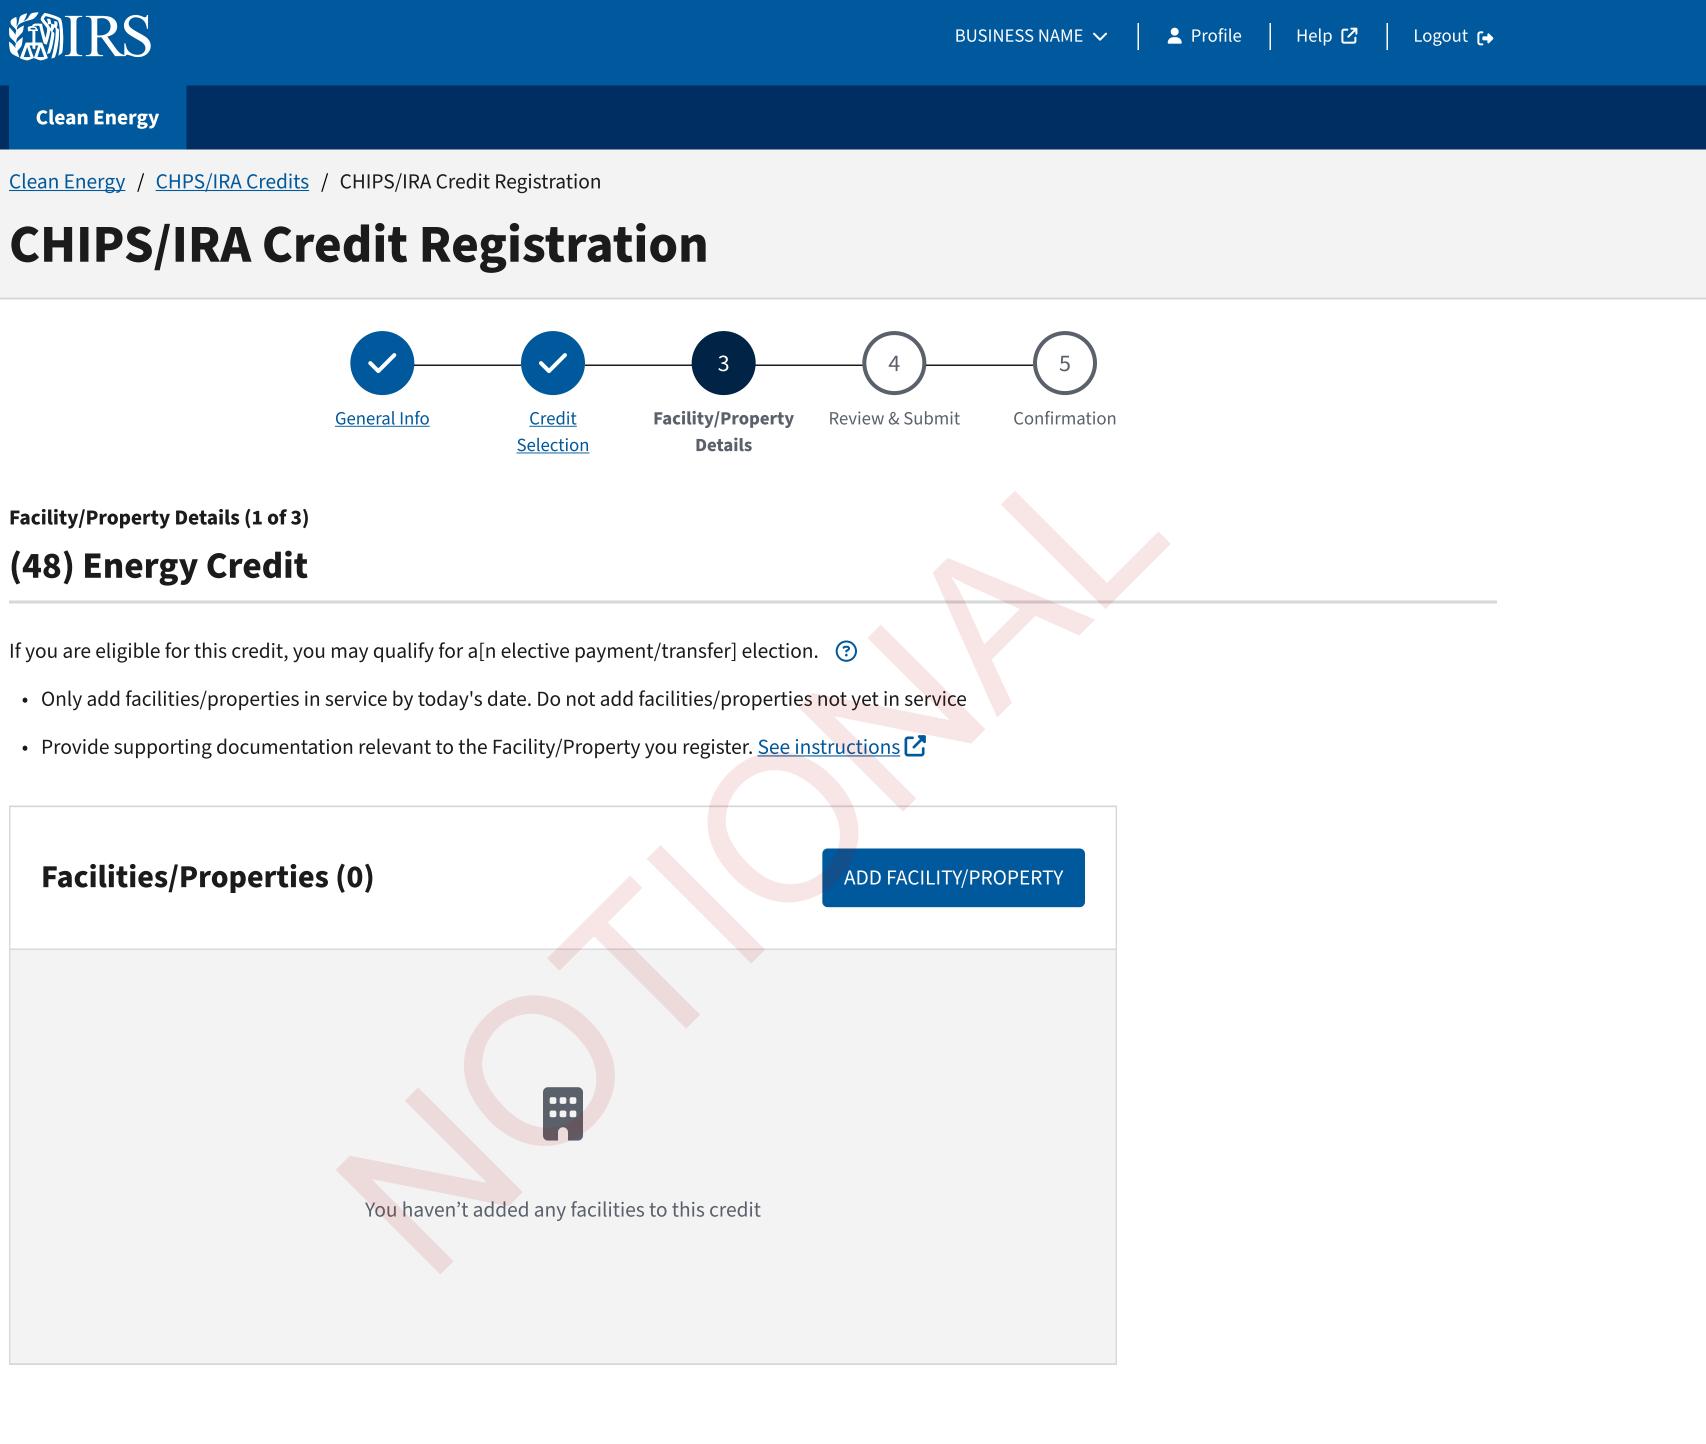

# BUSINESS NAME V A Profile Help 🗹 Logout 🕞

<u>Clean Energy</u> / <u>CHPS/IRA Credits</u> / CHIPS/IRA Credit Registration

## **CHIPS/IRA Credit Registration**

Facility/Property Details (1 of 3)

### (45V) Production of Clean Hydrogen Credit

If you are eligible for this credit, you may qualify for either a transfer or elective payment election. 📀

- Only add facilities/properties in service by today's date. Do not add facilities/properties not yet in service
- Indicate your preferred payment election in the event that the facility qualifies for this credit
- Provide supporting documentation relevant to the Facility/Property you register. See instructions

Facilities/Properties (1)