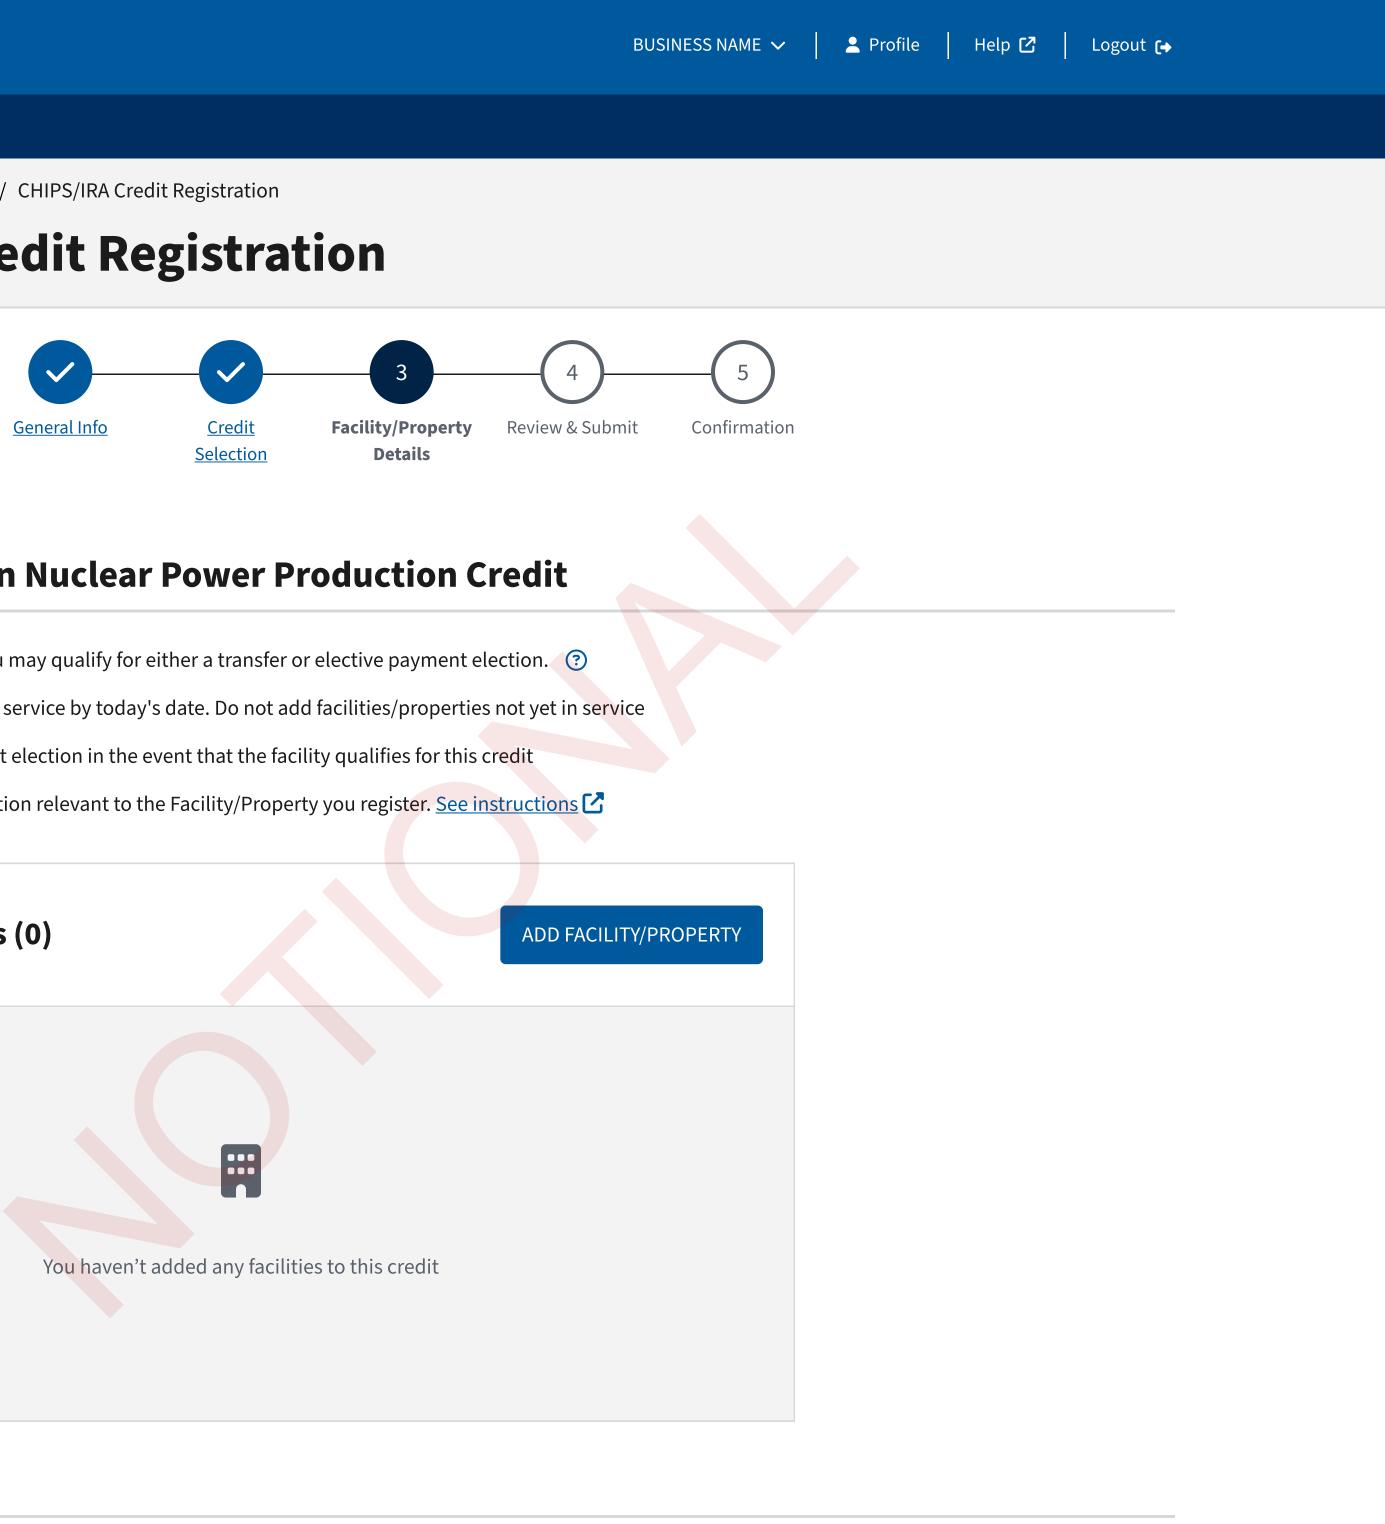

# (45U) Zero Emission Nuclear Power **Production Credit**

**Cancel** 

## **CHIPS/IRA Credit Registration**

#### Add a Facility/Property to (45U) Zero Emission Nuclear Power Production Credit

(\*) Indicates a required field.

Selecting one or more of the options below may require you to enter more information.

#### (45U) Zero Emission Nuclear Power Production Credit

If you are eligible for this credit, you may qualify for either a transfer or elective payment election. (?)

- Only add facilities/properties in service by today's date. Do not add facilities/properties not yet in service
- Indicate your preferred payment election in the event that the facility qualifies for this credit
- Provide supporting documentation relevant to the Facility/Property you register. See instructions