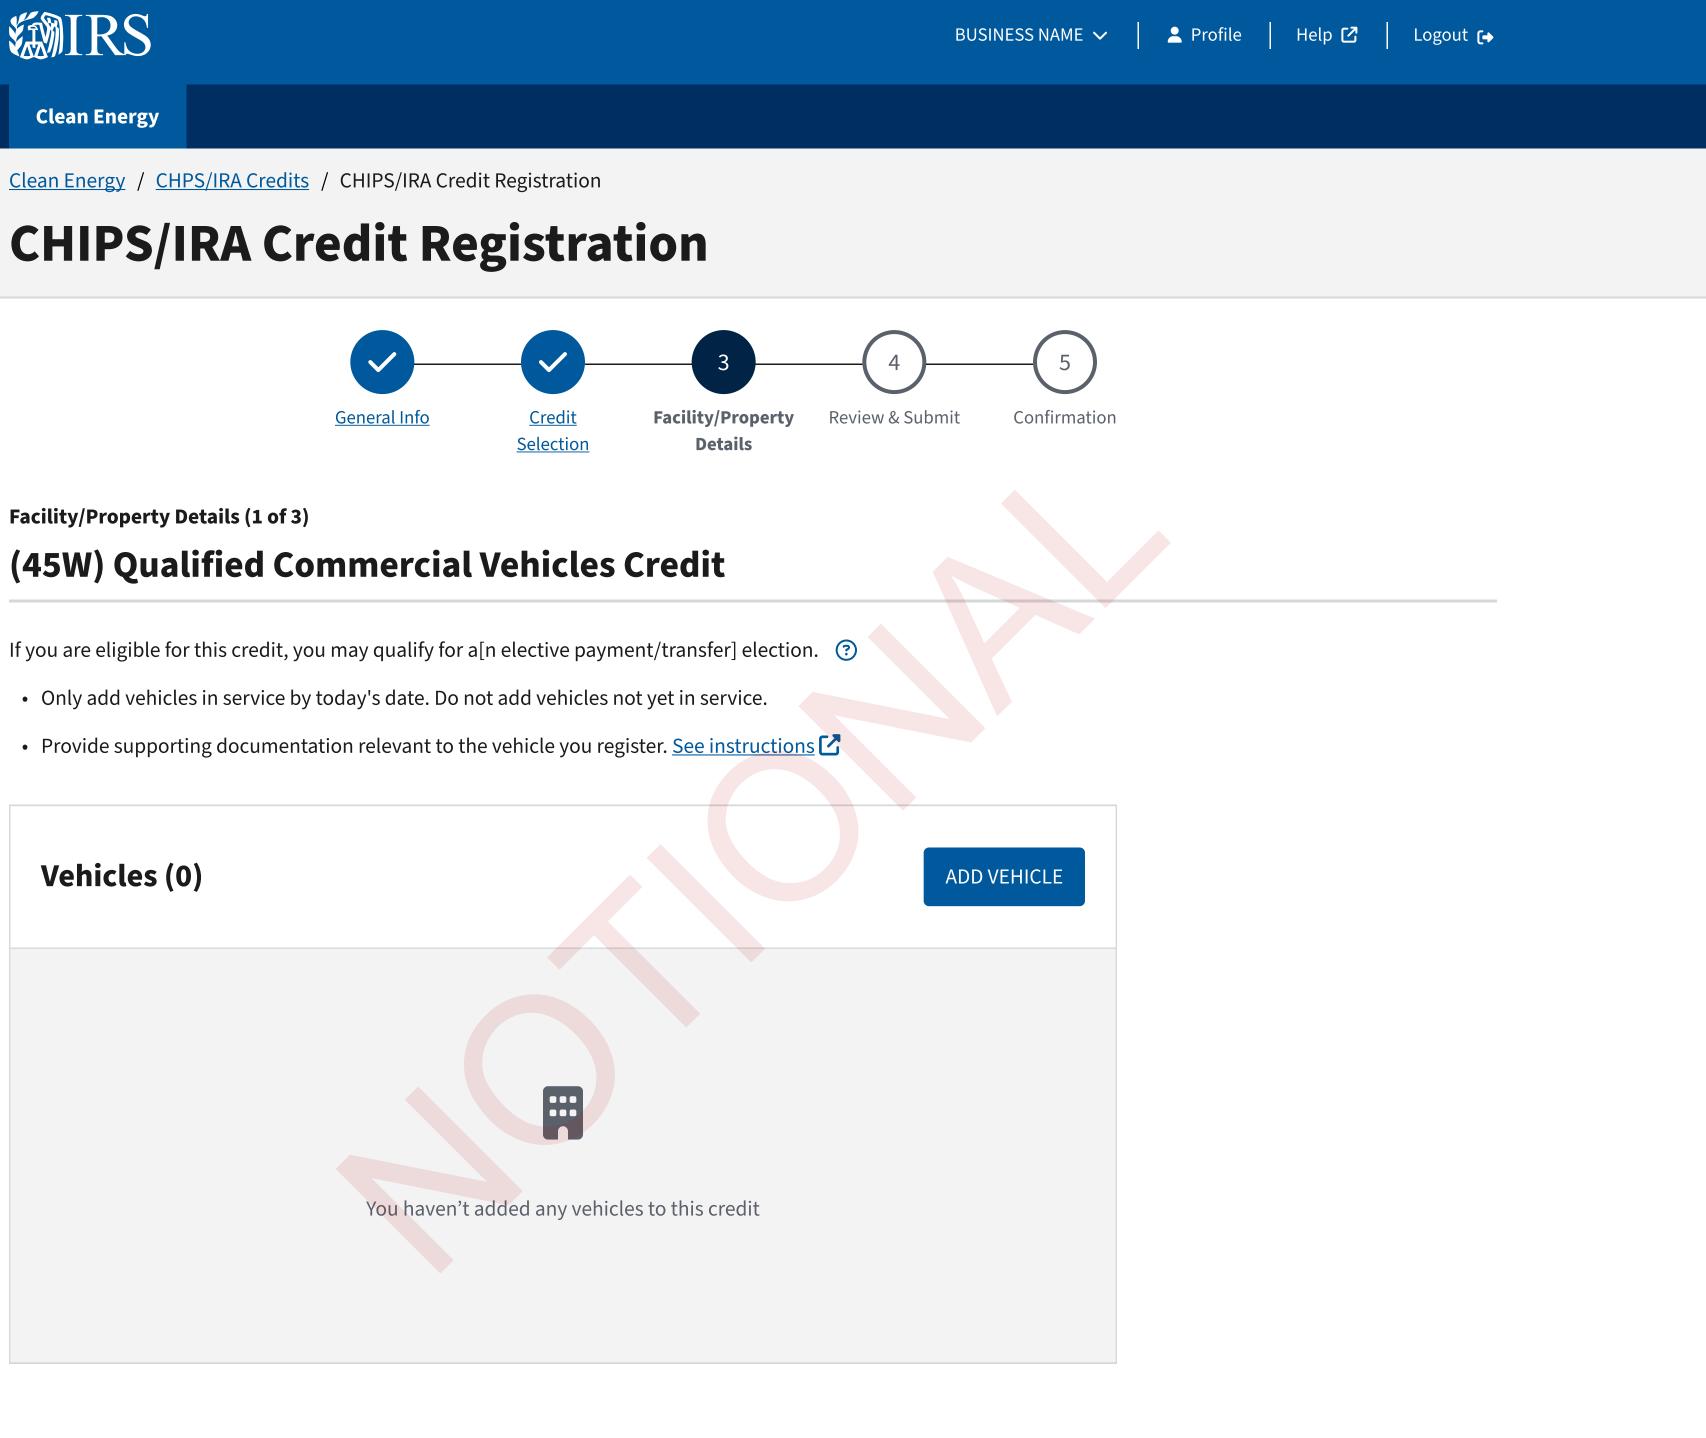

## (45W) Qualified **Commercial Vehicles** Credit

### (45W) Qualified Commercial Vehicles Credit

If you are eligible for this credit, you may qualify for a[n elective payment/transfer] election. (?)

- Only add vehicles in service by today's date. Do not add vehicles not yet in service.
- Provide supporting documentation relevant to the vehicle you register. See instructions

| Information                                     | 🕑 Edit                                                              |
|-------------------------------------------------|---------------------------------------------------------------------|
| Vehicle ID Number (VIN)                         | KLM312948GH398236                                                   |
| Purchase date                                   | 5/23/2023                                                           |
| Powered By                                      | Internal combustion engine                                          |
| Gross Weight Rating                             | Less than 14,000 pounds                                             |
| Vehicle Use                                     | Public roads                                                        |
| Source of funds used                            | General (unrestricted) funds                                        |
| Additional Information                          | Lorem Ipsum doler set Lorem Ipsum doler setLorem<br>Ipsum doler set |
| Supporting Documents                            | Add/Edit Documents                                                  |
| You haven't added any documents to this vehicle |                                                                     |