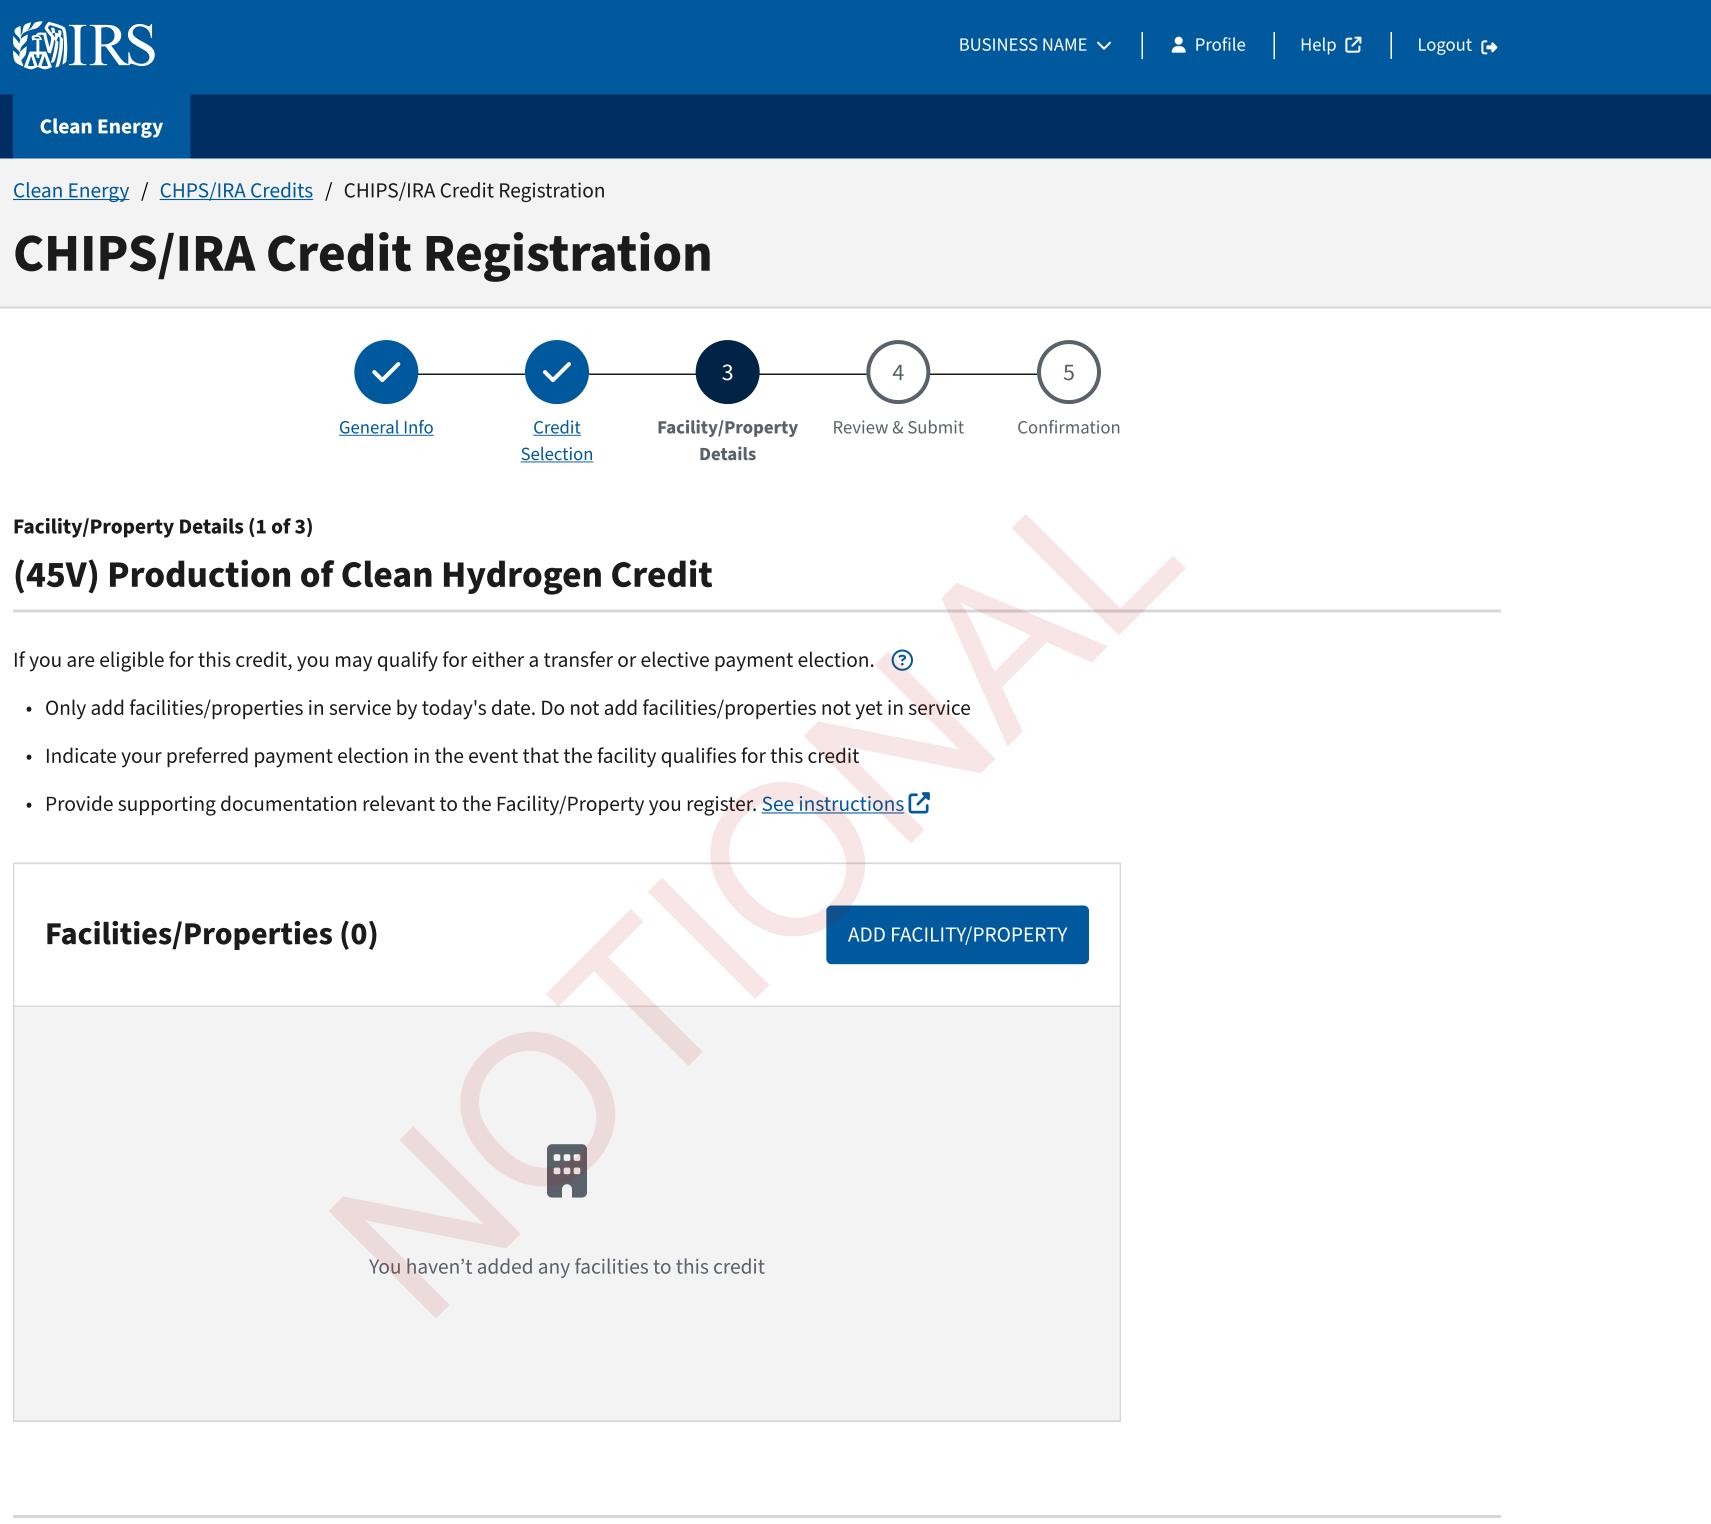

## **CHIPS/IRA Credit Registration**

Facility/Property Details (1 of 3)

### (45V) Production of Clean Hydrogen Credit

If you are eligible for this credit, you may qualify for either a transfer or elective payment election. 📀

- Only add facilities/properties in service by today's date. Do not add facilities/properties not yet in service
- Indicate your preferred payment election in the event that the facility qualifies for this credit
- Provide supporting documentation relevant to the Facility/Property you register. See instructions

You added Facility/Property 1 to this credit

Facilities/Properties (1)