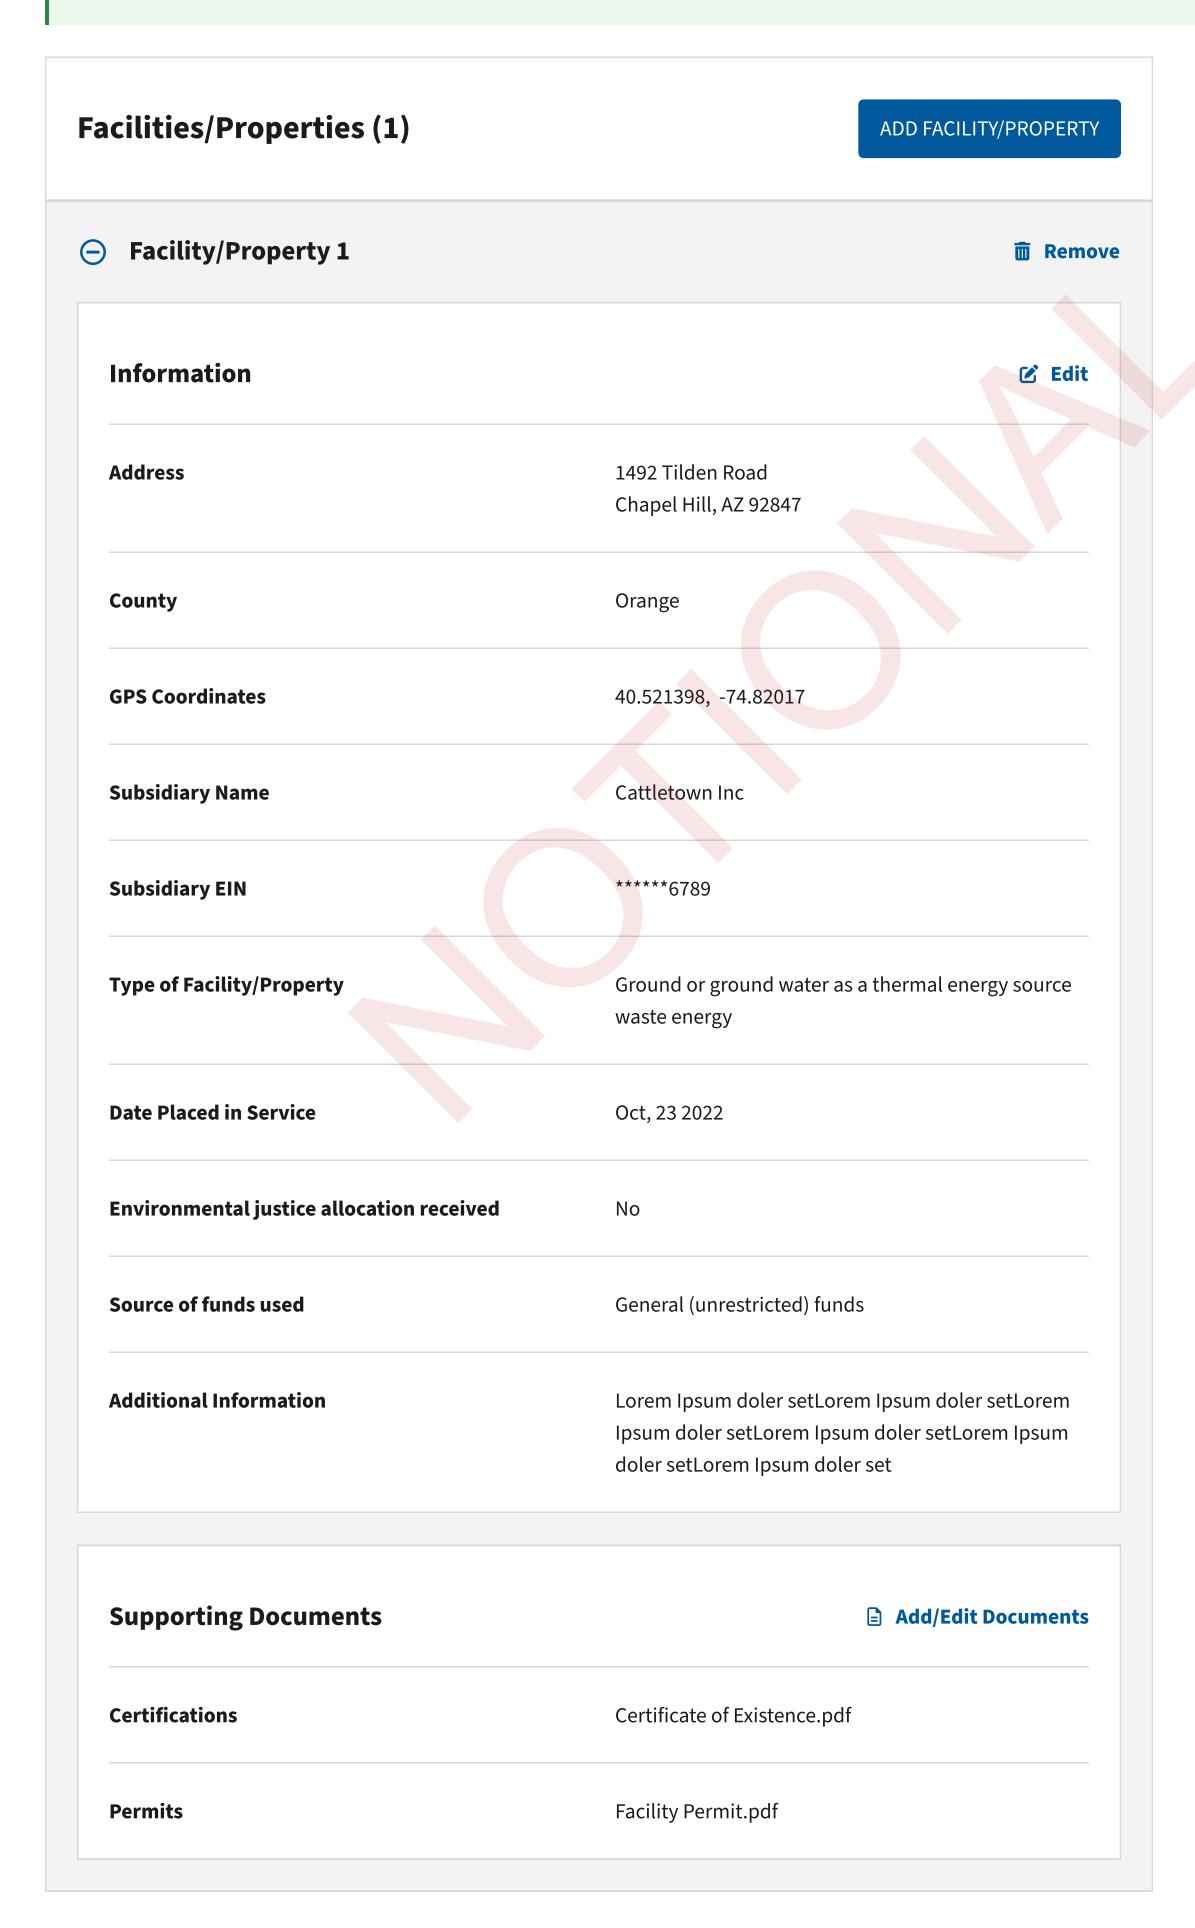

#### (45Q) Carbon Oxide Sequestration Credit

If you are eligible for this credit, you may qualify for either a transfer or elective payment election.

- Only add facilities/properties in service by today's date. Do not add facilities/properties not yet in service
- Indicate your preferred payment election in the event that the facility qualifies for this credit
- Provide supporting documentation relevant to the facility/property you register. See instructions

BACK

NEXT

SAVE PROGRESS

<u>Clean Energy</u> / <u>CHPS/IRA Credits</u> / CHIPS/IRA Credit Registration