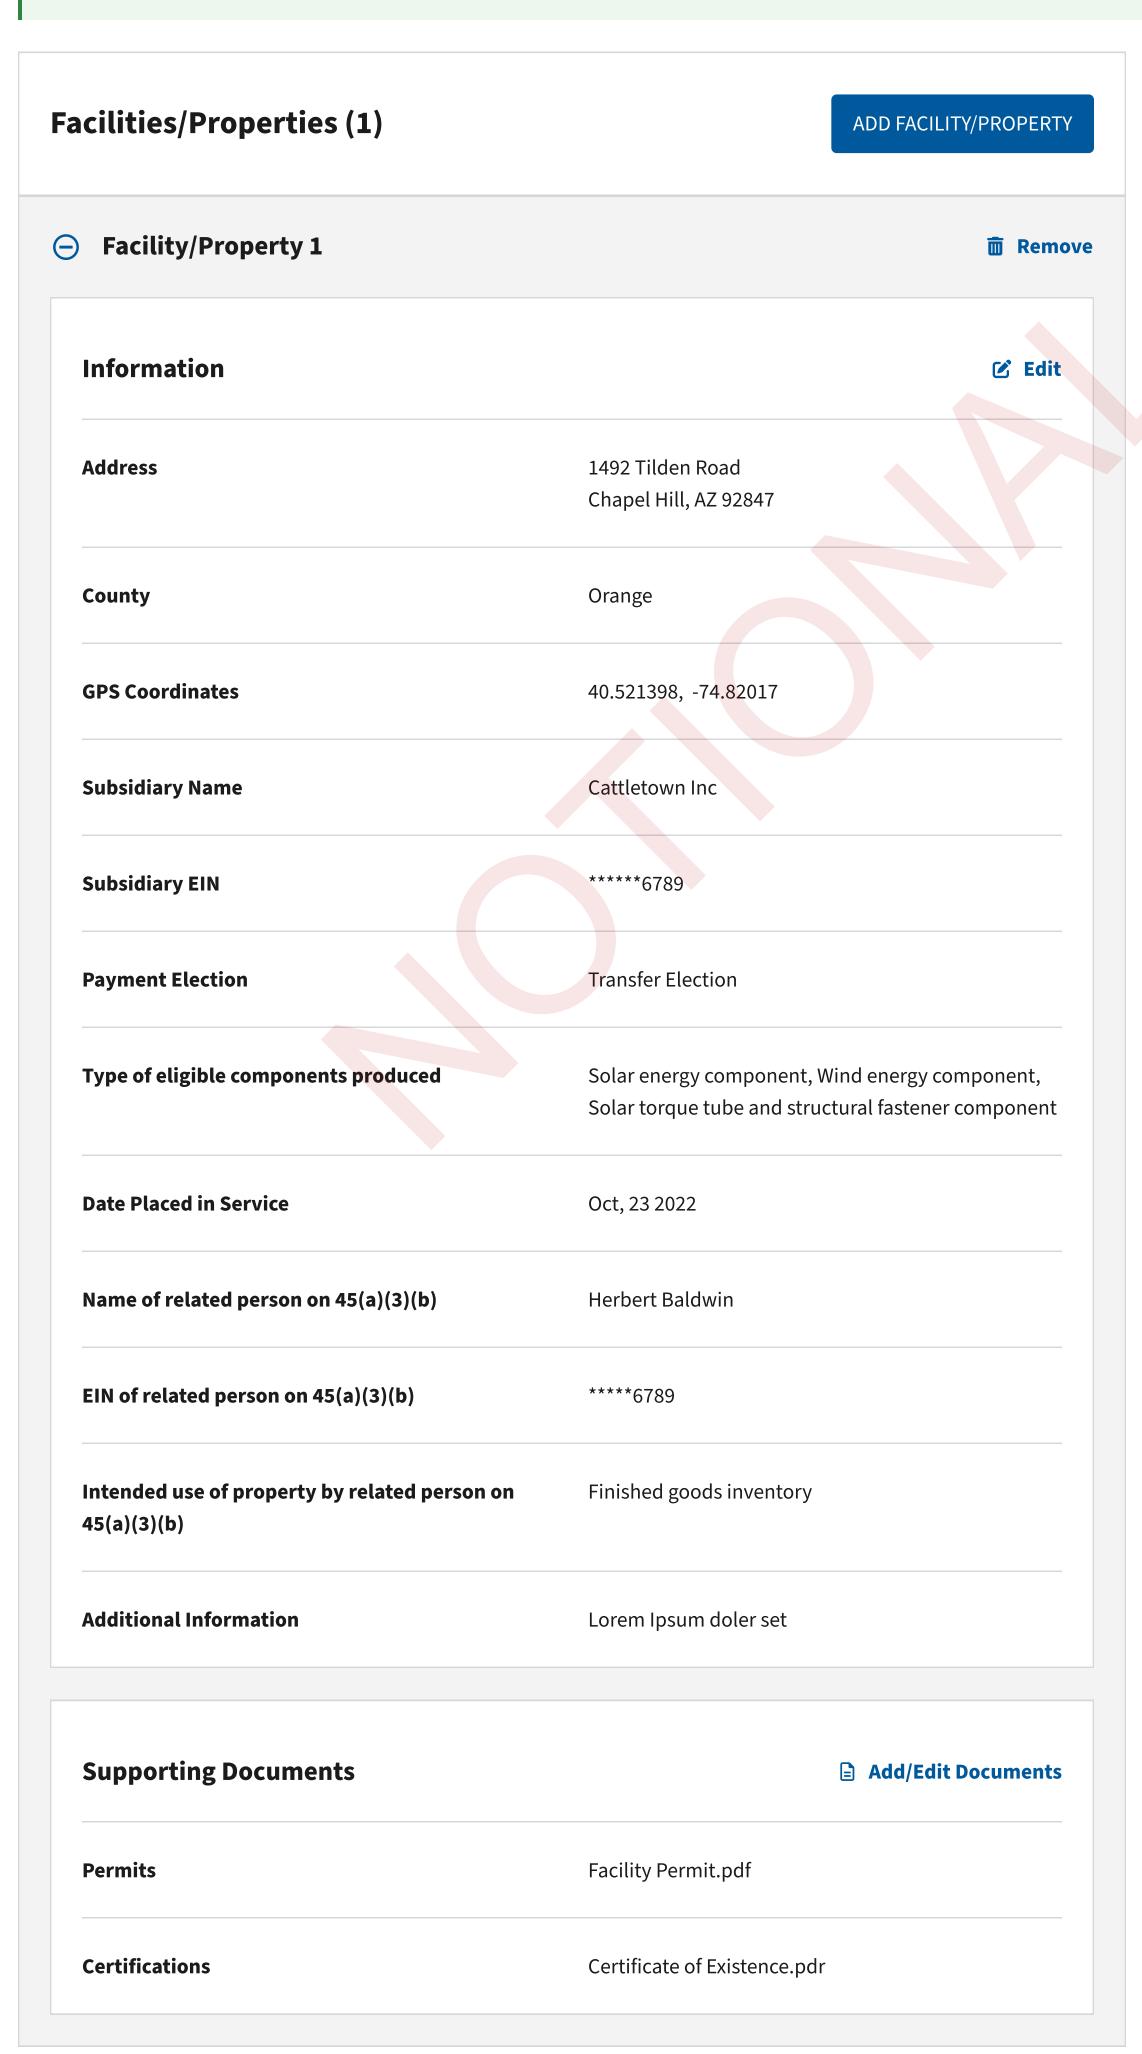

### (45X) Advanced Manufacturing Production Credit

If you are eligible for this credit, you may qualify for either a transfer or elective payment election. ③

- Only add facilities/properties in service by today's date. Do not add facilities/properties not yet in service
- Indicate your preferred payment election in the event that the facility qualifies for this credit
- Provide supporting documentation relevant to the Facility/Property you register. See instructions
- Do not add facilities you plan to claim on a 48C advanced energy project credit, whether for this taxable year or any year prior

| Facilities/Properties (0)                       | ADD FACILITY/PROPERTY |
|-------------------------------------------------|-----------------------|
| You haven't added any facilities to this credit |                       |