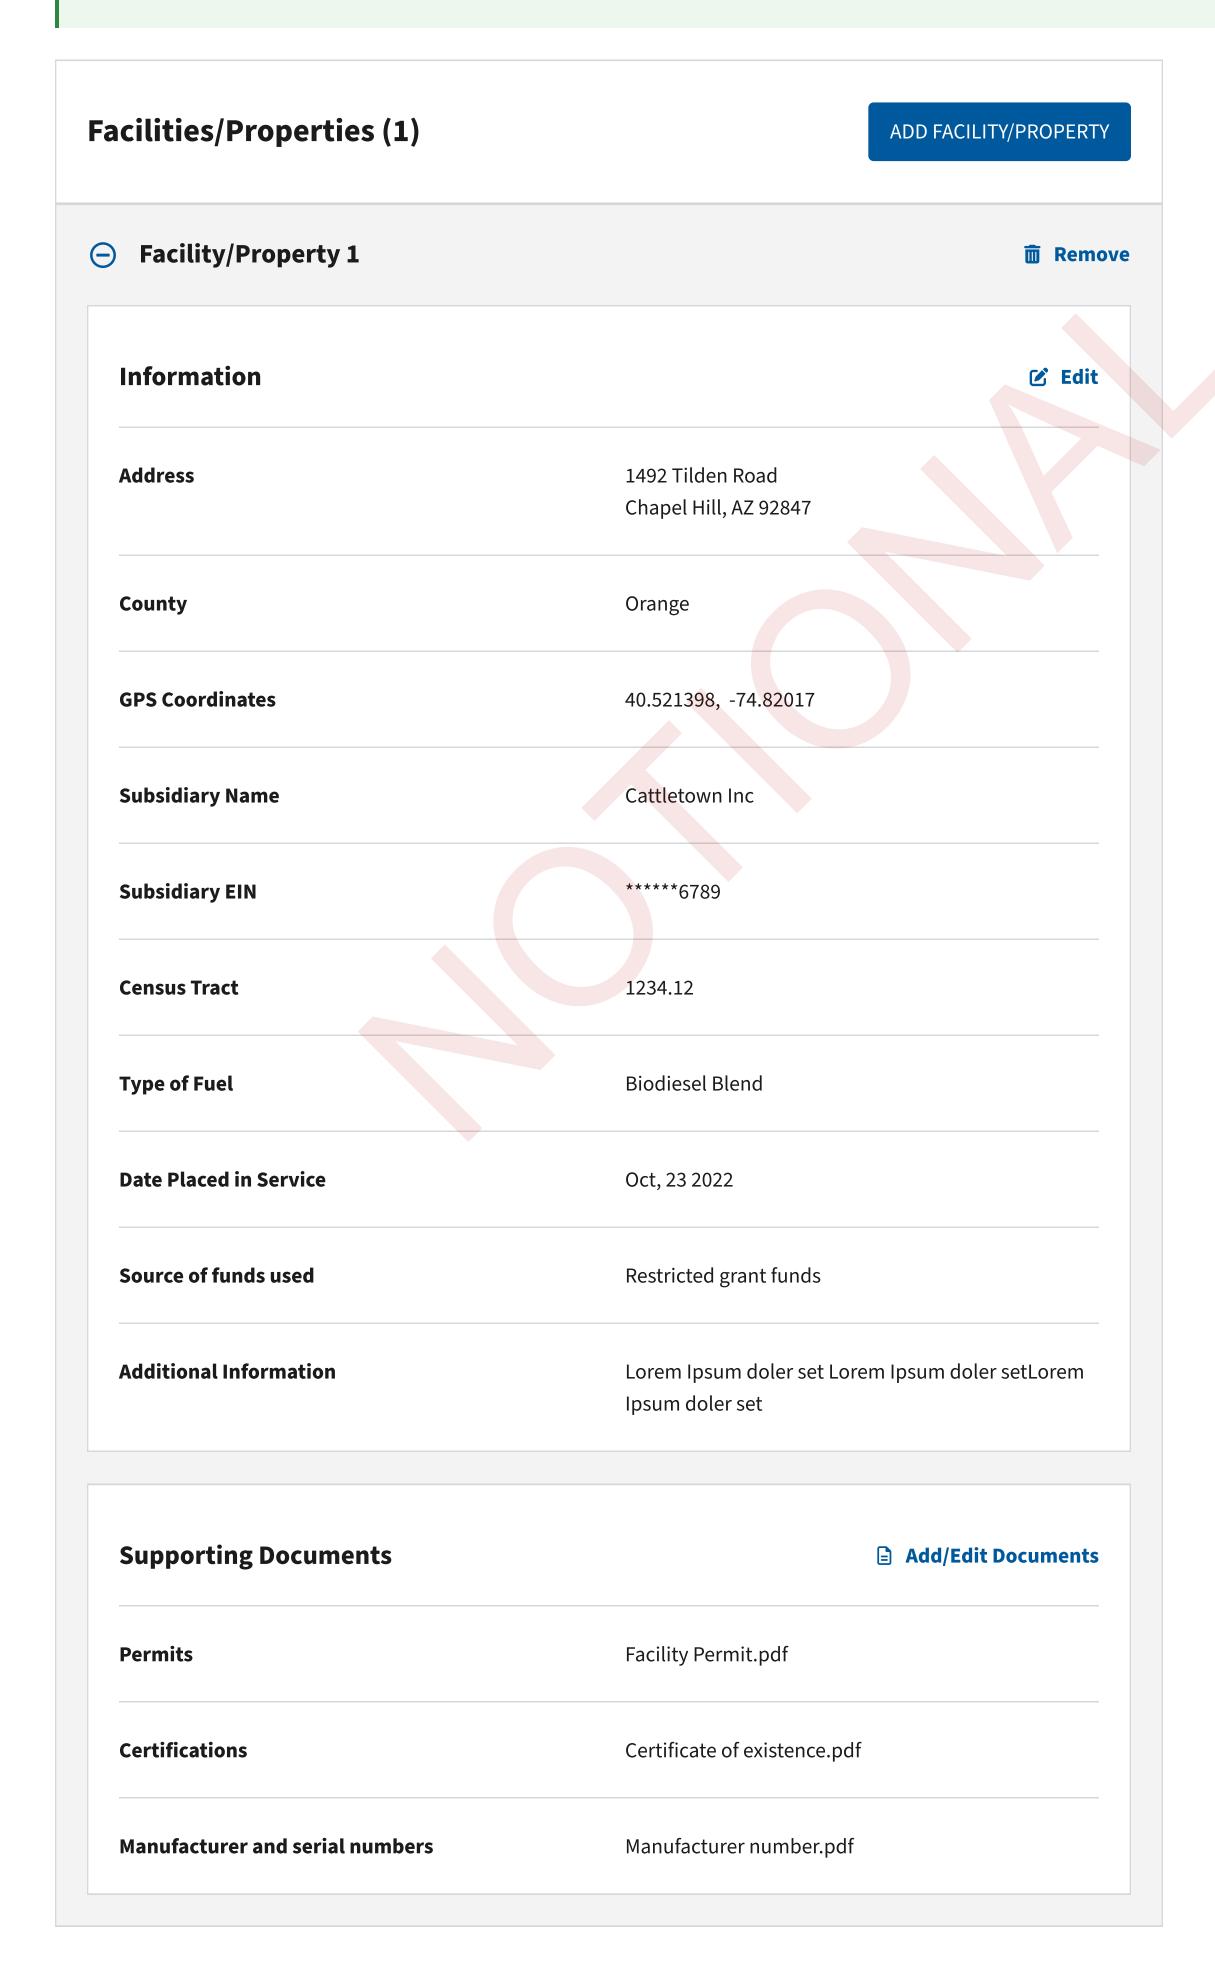

#### **Add Supporting Documents to Facility/Property 1**

(\*) Indicates a required field

To apply for a registration number, provide one or more of the documents types listed below. Failure to do so may result in a delay.

#### **Document Types**

- Permits
- Certifications
- Evidence of ownership
- Manufacturer and serial numbers

#### **Instructions**

Upload your supporting documentation below. When upload is complete select document type. Make sure to press 'Save' before leaving the page. Otherwise, any updates will be lost.

- Maximum number of files: 10
- File types allowed: .pdf, .jpg, .jpeg, .png, .ppt, .pptx, .doc, .docx, .xls, and .xlsx
- Maximum file size: 15MB/file
- PDF files must be 120 pages or less
- File name cannot contain: `!@\$%^&\*{}[]:;'"|,<>/?~

You added 3 supporting documents to Facility/Property 1

<u>Cancel</u>

<u>Clean Energy</u> / <u>CHPS/IRA Credits</u> / CHIPS/IRA Credit Registration