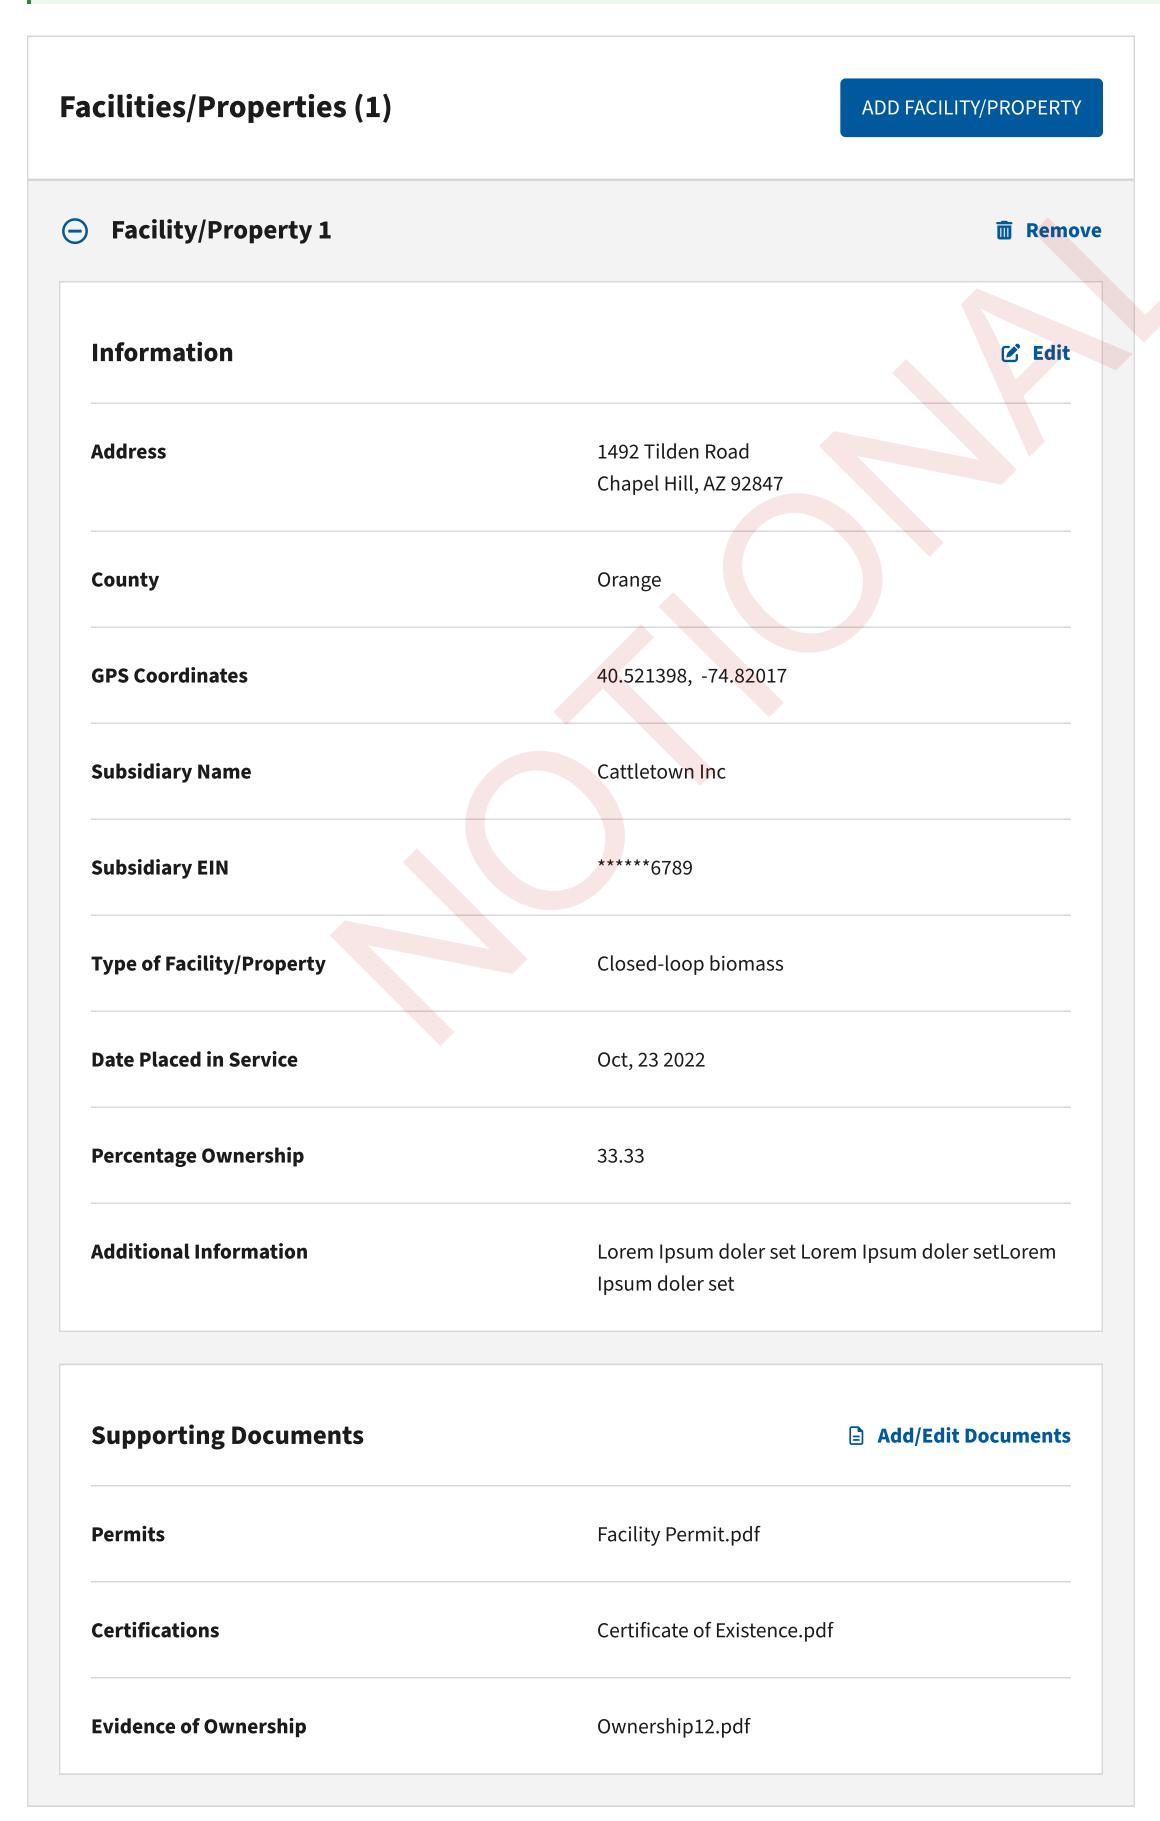

### **CHIPS/IRA Credit Registration**

| (*) Indicates a required field.<br>Selecting one or more of the options below may require you to enter more information.<br>Facilities/Properties are automatically numbered based on entry. |                                      |  |
|----------------------------------------------------------------------------------------------------------------------------------------------------------------------------------------------|--------------------------------------|--|
| Facility/Property 1                                                                                                                                                                          |                                      |  |
| Election                                                                                                                                                                                     |                                      |  |
| f you are eligible for this credit, you may qualify for a[n el                                                                                                                               | ective payment/transfer] election. ③ |  |
| Subsidiary Information                                                                                                                                                                       |                                      |  |
| Ooes this facility/property belong to a subsidiary? *  Yes  No                                                                                                                               |                                      |  |
| Subsidiary Name *                                                                                                                                                                            |                                      |  |
|                                                                                                                                                                                              |                                      |  |
| Subsidiary EIN *  digits without spaces or hyphens (e.g.,123456789)                                                                                                                          |                                      |  |
|                                                                                                                                                                                              |                                      |  |
| Facility/Property Location f you enter a street address, then city and ZIP Code will be                                                                                                      | e required.                          |  |
| Street Address                                                                                                                                                                               |                                      |  |
| Enter number, street, and room or suite no.  1234 First St., Suite 10                                                                                                                        |                                      |  |
| City                                                                                                                                                                                         |                                      |  |
|                                                                                                                                                                                              |                                      |  |
| State *                                                                                                                                                                                      |                                      |  |
| Select an option 🗸                                                                                                                                                                           |                                      |  |
| ZIP Code<br>5 digits (for example: 12345)                                                                                                                                                    |                                      |  |
|                                                                                                                                                                                              |                                      |  |
| County *                                                                                                                                                                                     |                                      |  |
| _atitude *                                                                                                                                                                                   |                                      |  |
| Enter latitude in decimal format with 6 digits to the right of the decimal. (for example: 41.40338)                                                                                          |                                      |  |
|                                                                                                                                                                                              |                                      |  |
| Longitude * Enter longitude in decimal format with 6 digits to the right of the decimal (for example: -74.17403)                                                                             |                                      |  |
|                                                                                                                                                                                              |                                      |  |
| Facility/Property Information                                                                                                                                                                |                                      |  |
| Census Tract * ② Enter your 11-digit Census Tract number with up to 2 digits to the right of the decimal (for example: 060670011.01)                                                         |                                      |  |
|                                                                                                                                                                                              |                                      |  |
| Fuel Type *                                                                                                                                                                                  |                                      |  |
| 85% fuel blend Biodiesel blend                                                                                                                                                               |                                      |  |
| Electricity     Transportation fuel                                                                                                                                                          |                                      |  |
| Date Placed in Service * Must be placed in service by date of registration                                                                                                                   |                                      |  |
| (MM/DD/YYYY)  MM/DD/YYYY                                                                                                                                                                     |                                      |  |
| What source of funds was used to acquire the property? *                                                                                                                                     | ?                                    |  |
| General (unrestricted) funds  Restricted grant funds                                                                                                                                         |                                      |  |
| Forgivable loan                                                                                                                                                                              |                                      |  |
| Additional Information ③                                                                                                                                                                     |                                      |  |
|                                                                                                                                                                                              |                                      |  |
|                                                                                                                                                                                              |                                      |  |

#### **Add Supporting Documents to Facility/Property 1**

(\*) Indicates a required field

To apply for a registration number, provide one or more of the documents types listed below. Failure to do so may result in a delay.

#### **Document Types**

- Permits
- Certifications
- Evidence of ownership
- Manufacturer and serial numbers