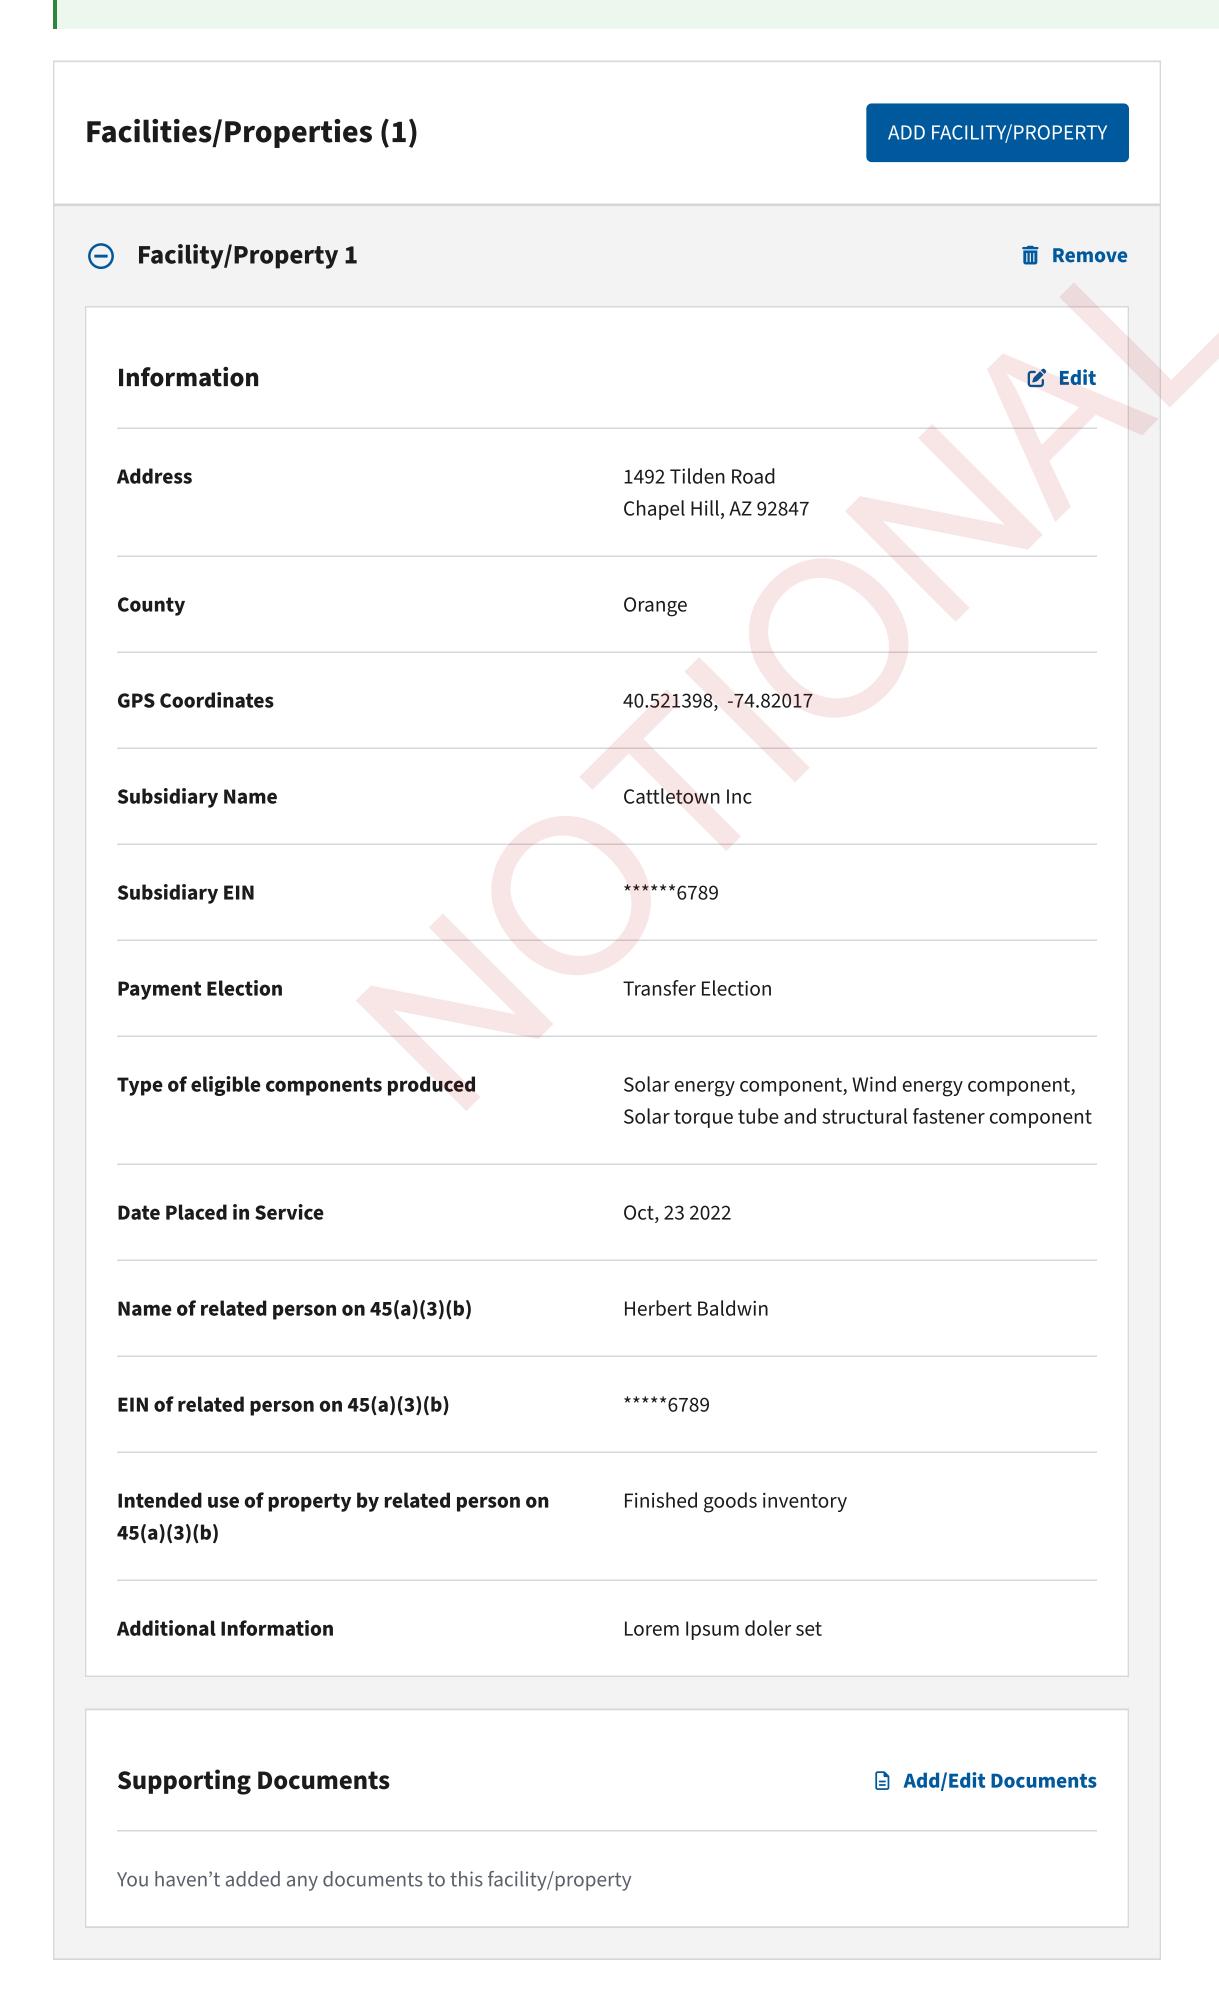

### (45X) Advanced Manufacturing Production Credit

If you are eligible for this credit, you may qualify for either a transfer or elective payment election. ③

- Only add facilities/properties in service by today's date. Do not add facilities/properties not yet in service
- Indicate your preferred payment election in the event that the facility qualifies for this credit
- Provide supporting documentation relevant to the Facility/Property you register. See instructions
- Do not add facilities you plan to claim on a 48C advanced energy project credit, whether for this taxable year or any year prior

| Facilities/Properties (0)                       | ADD FACILITY/PROPERTY |
|-------------------------------------------------|-----------------------|
| You haven't added any facilities to this credit |                       |