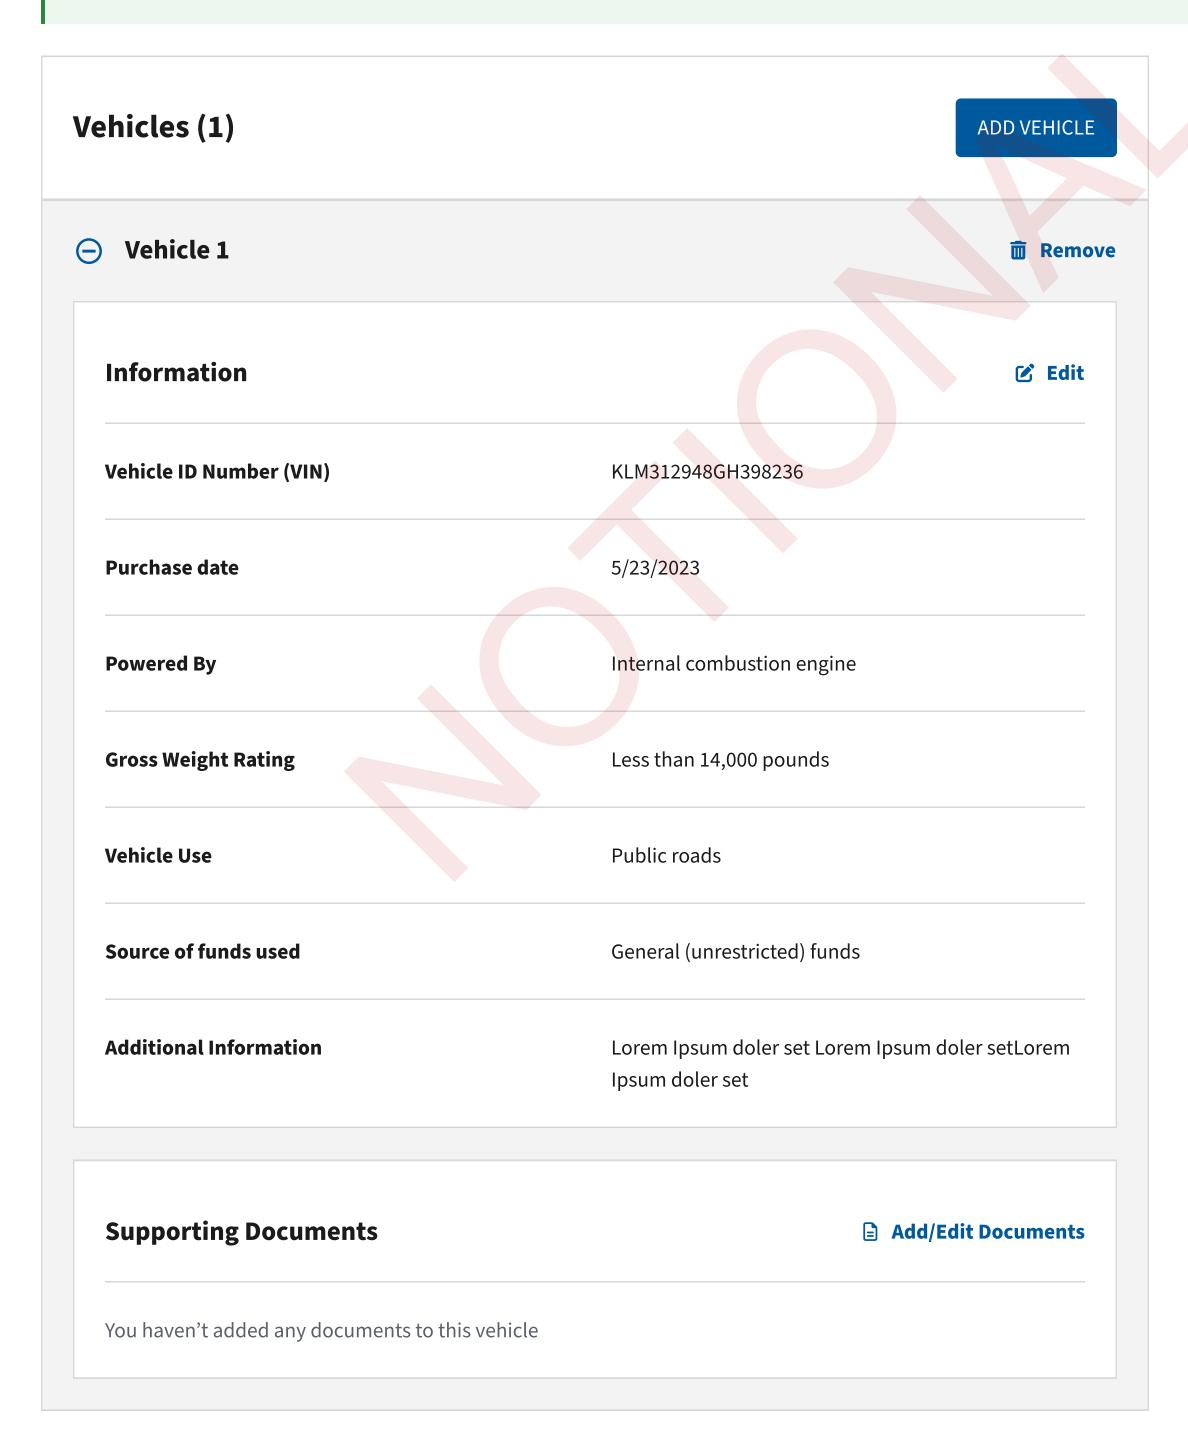

|                                |
|                                                                                                                                                                    |                                |



BACK



<u>Clean Energy</u> / <u>CHPS/IRA Credits</u> / CHIPS/IRA Credit Registration

# **CHIPS/IRA Credit Registration**



Facility/Property Details (1 of 3)

### (45W) Qualified Commercial Vehicles Credit

If you are eligible for this credit, you may qualify for a[n elective payment/transfer] election. ③

- Only add vehicles in service by today's date. Do not add vehicles not yet in service.
- Provide supporting documentation relevant to the vehicle you register. See instructions











**Cancel** 

Clean Energy / CHPS/IRA Credits / CHIPS/IRA Credit Registration

# **CHIPS/IRA Credit Registration**

### **Add Supporting Documents to Vehicle 1**

(\*) Indicates a required field

To apply for a registration number, provide one or more of the documents types listed below. Failure to do so may result in a delay.

### **Document Types**

• Evidence of vehicle ownership

### **Instructions**

Upload your supporting documentation below. When upload is complete select document type. Make sure to press 'Save' before leaving the page. Otherwise, any updates will be lost.

- Maximum number of files: 10
- File types allowed: .pdf, .jpg, .jpeg, .png, .ppt, .pptx, .doc, .docx, .xls, and .xlsx
- Maximum file size: 15MB/file
- PDF files must be 120 pages or less
- File name canno