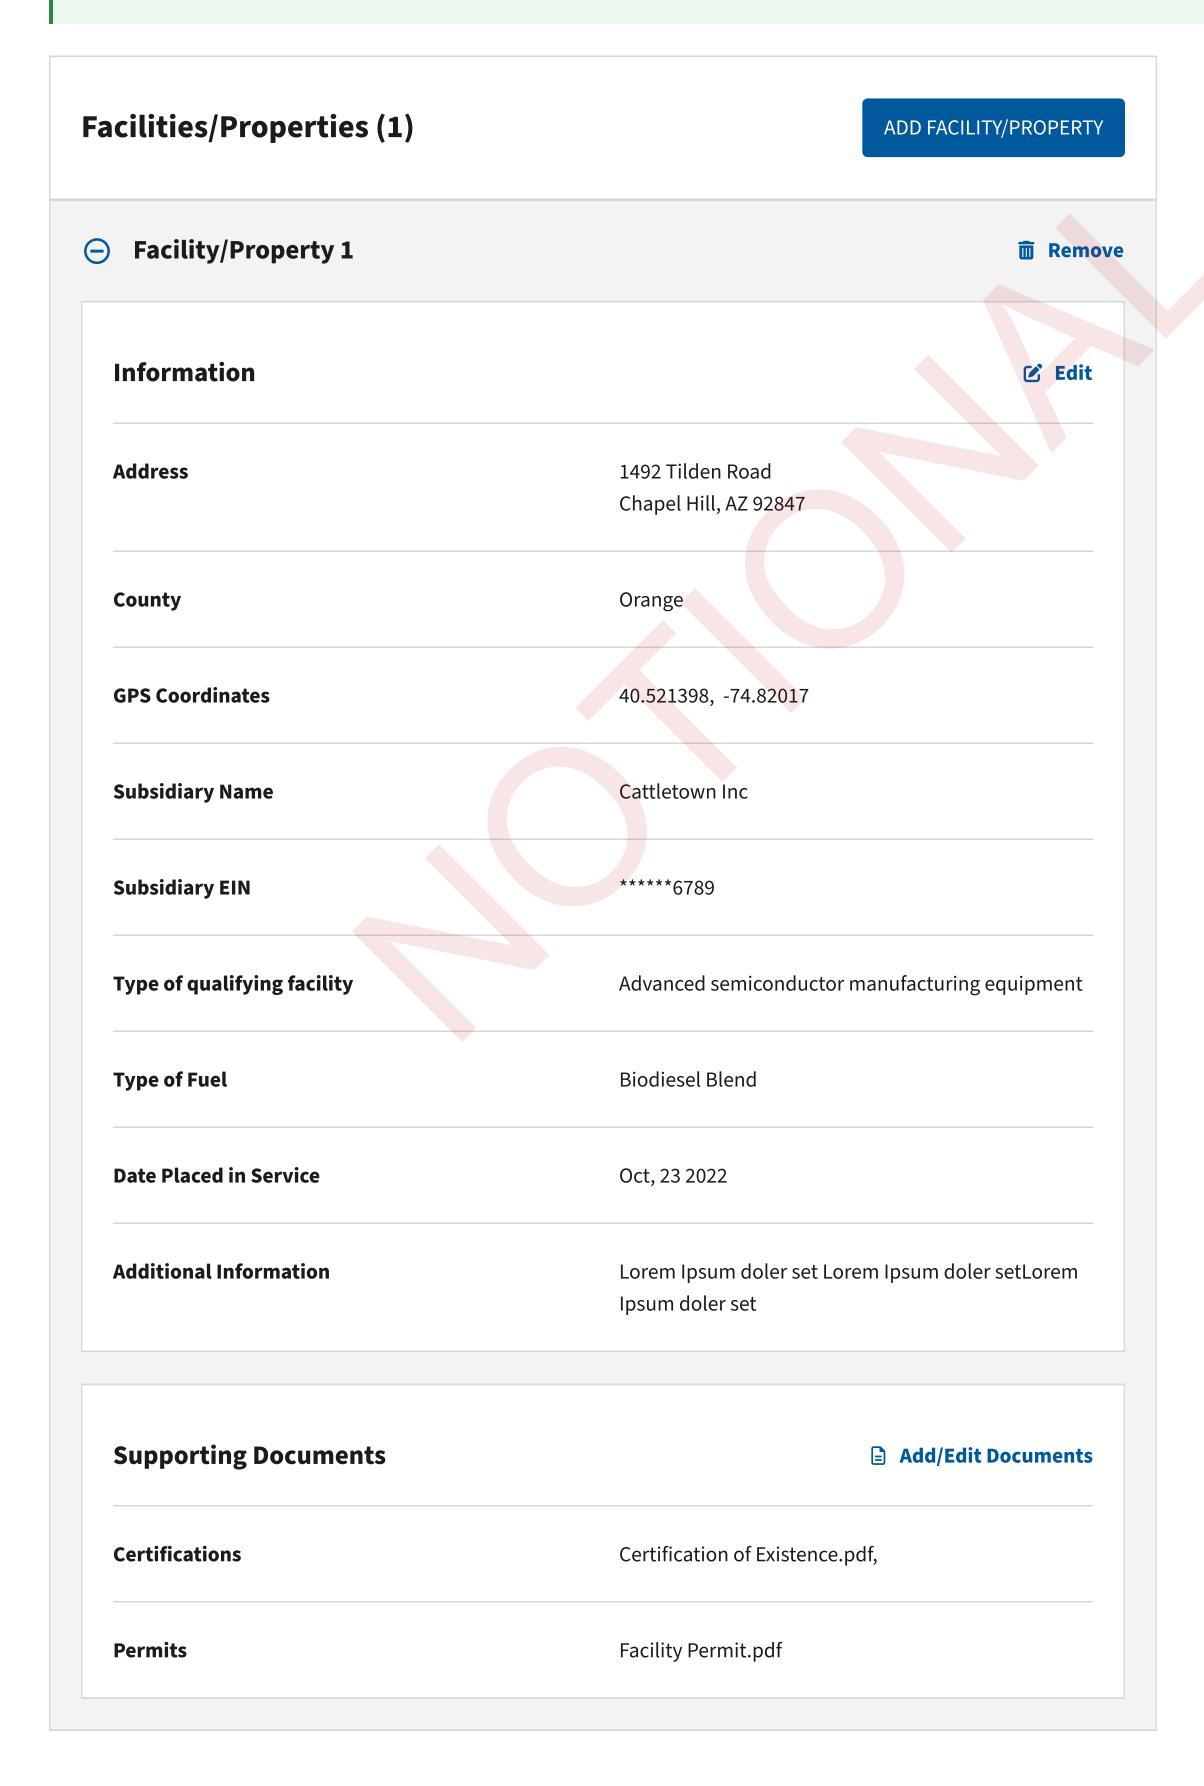

### **CHIPS/IRA Credit Registration**

| (*) Indicates a required field. Selecting one or more of the options below may require you to enter more information. Facilities/Properties are automatically numbered based on entry. |                                                                                     |  |  |
|----------------------------------------------------------------------------------------------------------------------------------------------------------------------------------------|-------------------------------------------------------------------------------------|--|--|
| Facility/Property 1                                                                                                                                                                    |                                                                                     |  |  |
| Attestation                                                                                                                                                                            |                                                                                     |  |  |
| ✓ I confirm that I will not claim a section 48 credit with re                                                                                                                          | espect to this facility/property for this taxable year or any prior taxable year. * |  |  |
| Election                                                                                                                                                                               |                                                                                     |  |  |
| f you are deemed eligible for this credit, you will only qual                                                                                                                          | ify for a a[n elective payment/transfer] election ③                                 |  |  |
|                                                                                                                                                                                        |                                                                                     |  |  |
| Subsidiary Information                                                                                                                                                                 |                                                                                     |  |  |
| Does this facility/property belong to a subsidiary? *                                                                                                                                  |                                                                                     |  |  |
| Yes  No                                                                                                                                                                                |                                                                                     |  |  |
| Subsidiary Name *                                                                                                                                                                      |                                                                                     |  |  |
|                                                                                                                                                                                        |                                                                                     |  |  |
| Subsidiary EIN *                                                                                                                                                                       |                                                                                     |  |  |
| Subsidiary EIN *  digits without spaces or hyphens (for example:123456789)                                                                                                             |                                                                                     |  |  |
|                                                                                                                                                                                        |                                                                                     |  |  |
|                                                                                                                                                                                        |                                                                                     |  |  |
| Facility/Property Location                                                                                                                                                             |                                                                                     |  |  |
| f you enter a street address, then city and ZIP code will be                                                                                                                           | required.                                                                           |  |  |
| Street Address                                                                                                                                                                         |                                                                                     |  |  |
| Enter number, street, and room or suite no.                                                                                                                                            |                                                                                     |  |  |
| 1234 First St., Suite 10                                                                                                                                                               |                                                                                     |  |  |
| City                                                                                                                                                                                   |                                                                                     |  |  |
|                                                                                                                                                                                        |                                                                                     |  |  |
| State *                                                                                                                                                                                |                                                                                     |  |  |
| Select an option                                                                                                                                                                       |                                                                                     |  |  |
| ZIP Code<br>5 digits (for example: 12345)                                                                                                                                              |                                                                                     |  |  |
| County *                                                                                                                                                                               |                                                                                     |  |  |
| Latitude * Enter latitude in decimal format with 6 digits to the right of the                                                                                                          |                                                                                     |  |  |
| decimal. (for example: 41.40338)                                                                                                                                                       |                                                                                     |  |  |
| ongitude *                                                                                                                                                                             |                                                                                     |  |  |
| Enter longitude in decimal format with 6 digits to the right of the decimal (for example: -74.17403)                                                                                   |                                                                                     |  |  |
|                                                                                                                                                                                        |                                                                                     |  |  |
|                                                                                                                                                                                        |                                                                                     |  |  |
|                                                                                                                                                                                        |                                                                                     |  |  |
| Facility/Property Information                                                                                                                                                          |                                                                                     |  |  |
| Type of Facility/Property *                                                                                                                                                            |                                                                                     |  |  |
| Select an option 🗸                                                                                                                                                                     |                                                                                     |  |  |
| Date Placed in Service * Must be placed in service by date of registration                                                                                                             |                                                                                     |  |  |
| MM/DD/YYYY)                                                                                                                                                                            |                                                                                     |  |  |
| MM/DD/YYYY                                                                                                                                                                             |                                                                                     |  |  |
| s the facility/property owned by more than one taxpayer?  Yes                                                                                                                          | *                                                                                   |  |  |
| No                                                                                                                                                                                     |                                                                                     |  |  |
| What is your percent of ownership? * Enter up to two decimal places. (for example: if you're 1/3 owner, enter "33.33")                                                                 |                                                                                     |  |  |
|                                                                                                                                                                                        |                                                                                     |  |  |