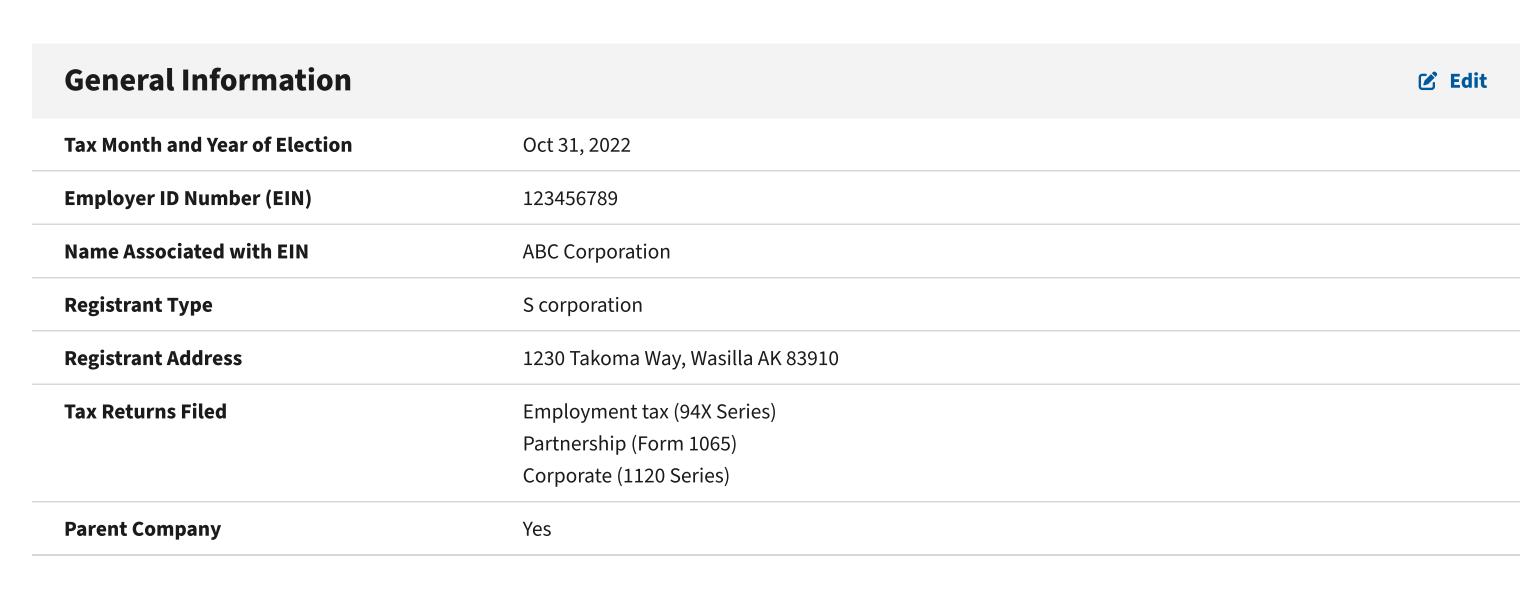

#### Tax Period of Your Election

Enter the month and year that identifies the end of the tax period for the elections on this registration. For example, for a tax period that began 7/1/2023 and ends 6/30/2024, enter **June** for the month and **2024** for the year.

| 6/30         | )/2024, enter <b>June</b> for th                                                           | ne month and <b>2024</b> for the ye | ear.                                                           |  |
|--------------|--------------------------------------------------------------------------------------------|-------------------------------------|----------------------------------------------------------------|--|
| Mon          | nth *                                                                                      | Year *                              |                                                                |  |
| Já           | anuary 🗸                                                                                   | YYYY                                |                                                                |  |
| For c        | cloyer ID Number (EIN) *consolidated group, use EIN oration. 9 digits without spa          |                                     |                                                                |  |
| Nam          | ne Associated with EIN *                                                                   | ·                                   |                                                                |  |
|              |                                                                                            |                                     |                                                                |  |
| Are <u>y</u> | you the parent of a cons                                                                   | solidated group? *                  |                                                                |  |
| $\bigcirc$   | Yes                                                                                        |                                     |                                                                |  |
| $\bigcirc$   | No                                                                                         |                                     |                                                                |  |
| _            | istrant Type * ure of your registrant type?                                                | See the expanded definitions at     | the bottom of the page.                                        |  |
| $\bigcirc$   | Alaska Native Corpora                                                                      | tion (as defined in section 3       | of the Alaska Native Claims Settlement Act, 43 U.S.C. 1602(m)) |  |
| $\bigcirc$   | C corporation                                                                              |                                     |                                                                |  |
| $\bigcirc$   | Government of any U.S                                                                      | S. territory or a political subo    | division thereof (including an agency or instrumentality)      |  |
| $\bigcirc$   | Indian tribal government or a subdivision thereof (including an agency or instrumentality) |                                     |                                                                |  |
| $\bigcirc$   | Organization exempt from tax under Subtitle A described in section 501(a)                  |                                     |                                                                |  |
| $\bigcirc$   | Partnership                                                                                |                                     |                                                                |  |
| $\bigcirc$   | Real Estate Investment Trust                                                               |                                     |                                                                |  |
| $\bigcirc$   | Rural electric cooperat                                                                    | tive not exempt under sectio        | n 501(c)(12)                                                   |  |
| $\bigcirc$   | S Corporation                                                                              |                                     |                                                                |  |
| $\bigcirc$   | Sole Proprietor                                                                            |                                     |                                                                |  |
| $\bigcirc$   | State, the District of Co                                                                  | olumbia, or political subdivis      | sion thereof (including an agency or instrumentality)          |  |
| $\bigcirc$   | Taxable Trust (subcha                                                                      | pter J trust)                       |                                                                |  |
| $\bigcirc$   | Tennessee Valley Auth                                                                      | ority                               |                                                                |  |

#### **CHIPS/IRA Credit Registration**

General Info - Page 3 of 3

**Tax Returns Filed** (\*) Indicates a required field. Selecting one or more of the options below may require you to enter more information. Types of Tax Returns Filed \* Check the types of returns your entity normally files. Employment tax (94X Series) Partnership (Form 1065) Corporate (1120 Series) Exempt organization (990 Series) Tax-advantaged bond issues (8038 Series) Trust (1041 Series) Individual (1040 Series) None Other BACK NEXT SAVE PROGRESS

#### **Tax Returns Filed**

(\*) Indicates a required field.

Selecting one or more of the options below may require you to enter more information.

#### Types of Tax Returns Filed \* Check the types of returns your entity normally files. Employment tax (94X Series) Partnership (Form 1065) Corporate (1120 Series) Exempt organization (990 Series) Tax-advantaged bond issues (8038 Series) Trust (1041 Series) Individual (1040 Series) None Other Other \* Separate each entry with a comma