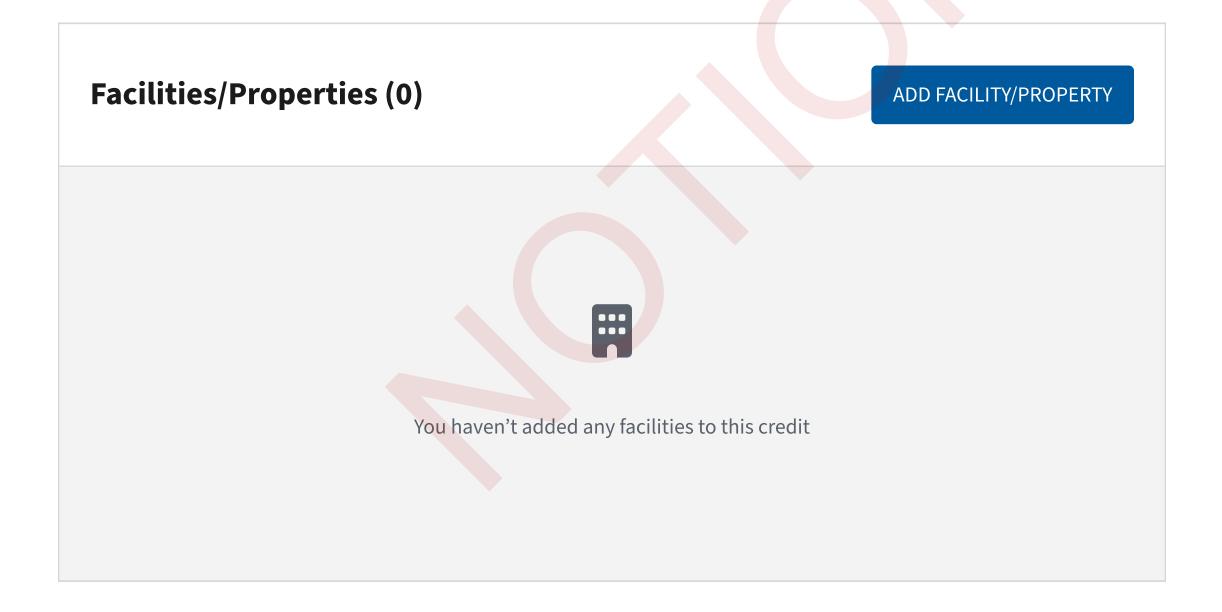

### (45X) Advanced Manufacturing Production Credit

If you are eligible for this credit, you may qualify for either a transfer or elective payment election. ③

- Only add facilities/properties in service by today's date. Do not add facilities/properties not yet in service
- Indicate your preferred payment election in the event that the facility qualifies for this credit
- Provide supporting documentation relevant to the Facility/Property you register. See instructions
- Do not add facilities you plan to claim on a 48C advanced energy project credit, whether for this taxable year or any year prior

| Facilities/Properties (0)                       | ADD FACILITY/PROPERTY |
|-------------------------------------------------|-----------------------|
| You haven't added any facilities to this credit |                       |