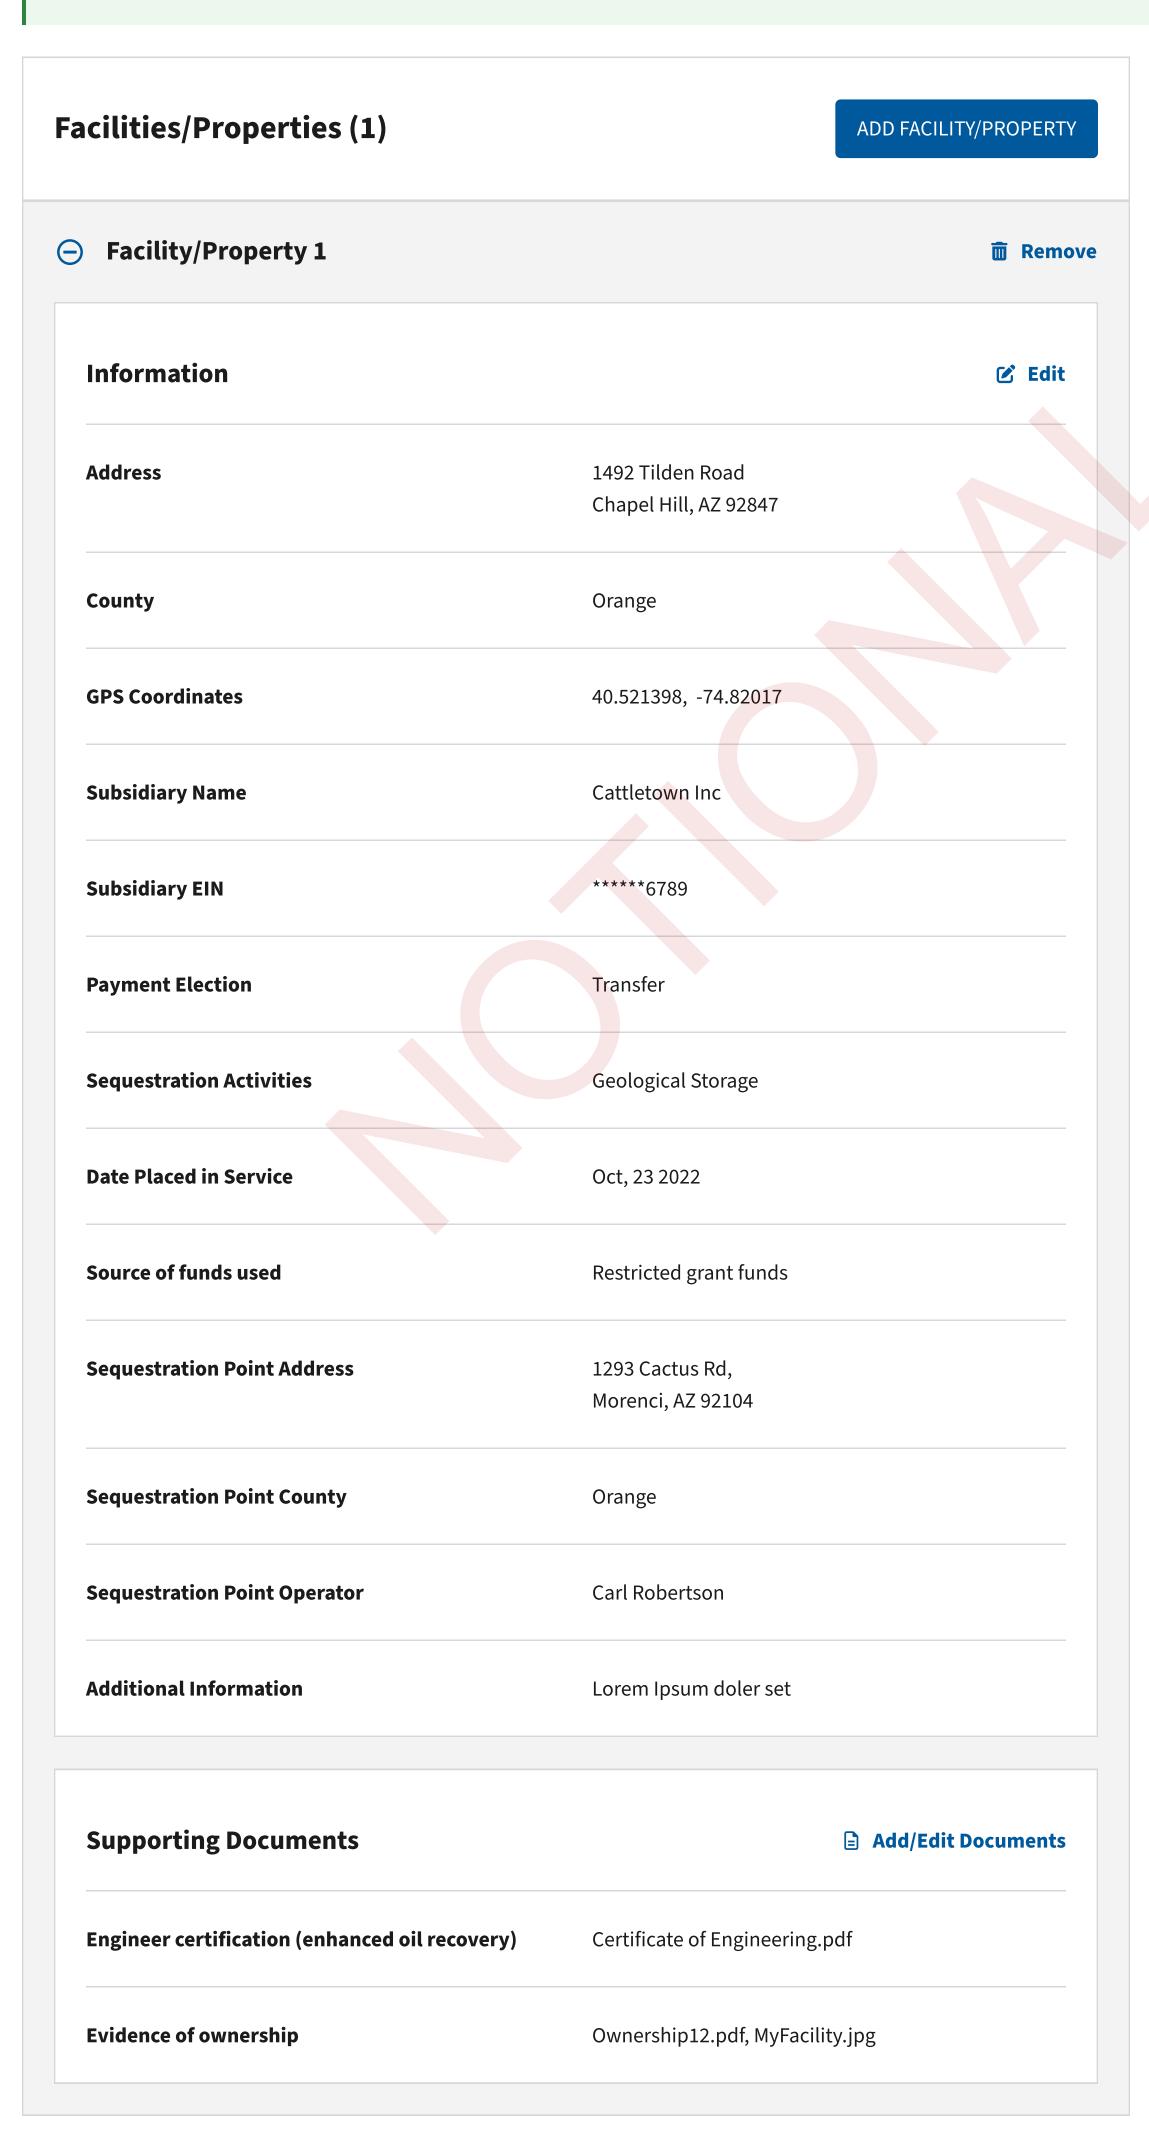

## CHIPS/IRA Credit Registration

| (*) Indicates a required field.  Selecting one or more of the options below may require you to enter more information.  Facilities/Properties are automatically numbered based on entry. |                  |  |
|------------------------------------------------------------------------------------------------------------------------------------------------------------------------------------------|------------------|--|
| Facility/Property 1                                                                                                                                                                      |                  |  |
|                                                                                                                                                                                          |                  |  |
| <ul> <li>Election</li> <li>What type of election do you intend to make for this facili</li> <li>Transfer election</li> <li>Elective payment election</li> </ul>                          | ty/property? * ③ |  |
| Subsidiary Information  Does this facility/property belong to a subsidiary? *  Yes                                                                                                       |                  |  |
| Subsidiary Name *                                                                                                                                                                        |                  |  |
| Subsidiary EIN * 9 digits without spaces or hyphens (e.g.,123456789)                                                                                                                     |                  |  |
| Facility/Property Location  If you enter a street address, then city and ZIP code will b                                                                                                 | e required.      |  |
| Street Address                                                                                                                                                                           |                  |  |
| Enter number, street, and room or suite no.  1234 First St., Suite 10  City                                                                                                              |                  |  |
| State *                                                                                                                                                                                  |                  |  |
| Select an option 🗸                                                                                                                                                                       |                  |  |
| <b>ZIP Code</b> 5 digits (e.g., 12345)                                                                                                                                                   |                  |  |
| County *                                                                                                                                                                                 |                  |  |
| Latitude * Enter latitude in decimal format with 6 digits to the right of the decimal. (e.g., 41.40338)                                                                                  |                  |  |
| Longitude * Enter longitude in decimal format with 6 digits to the right of the decimal (e.g., -74.17403)                                                                                |                  |  |
|                                                                                                                                                                                          |                  |  |
|                                                                                                                                                                                          |                  |  |
| Facility/Property Information                                                                                                                                                            |                  |  |
| Sequestration Activities *  Geological storage Enhanced oil recovery Utilization of captured CO2 Direct air capture                                                                      |                  |  |
| Date Placed in Service *  Must be placed in service by date of registration (MM/DD/YYYY)  MM/DD/YYYY                                                                                     |                  |  |
| What source of funds was used to acquire the property? *  General (unrestricted) funds  Restricted grant funds  Forgivable loan                                                          | ②                |  |
| Additional information ③                                                                                                                                                                 |                  |  |
| Soquestration Daint                                                                                                                                                                      |                  |  |
| Sequestration Point  Do you operate the sequestration point? *  Yes  No                                                                                                                  |                  |  |
| Operator Name *                                                                                                                                                                          |                  |  |
| Street Address * Enter number, street, and room or suite no.                                                                                                                             |                  |  |
| City or Town *                                                                                                                                                                           |                  |  |
| State  Select an option                                                                                                                                                                  |                  |  |
| ZIP Code * Enter 5-digit ZIP Code                                                                                                                                                        |                  |  |
| County *                                                                                                                                                                                 |                  |  |

#### **Add Supporting Documents to Facility/Property 1**

(\*) Indicates a required field

To apply for a registration number, provide one or more of the documents types listed below. Failure to do so may result in a delay.

#### **Document Types**

- Permits
- Life cycle assessment Department of Energy and IRS approval letter (utilization of captured CO2 only)
- Engineer certification (enhanced oil recovery)
- Evidence of ownership