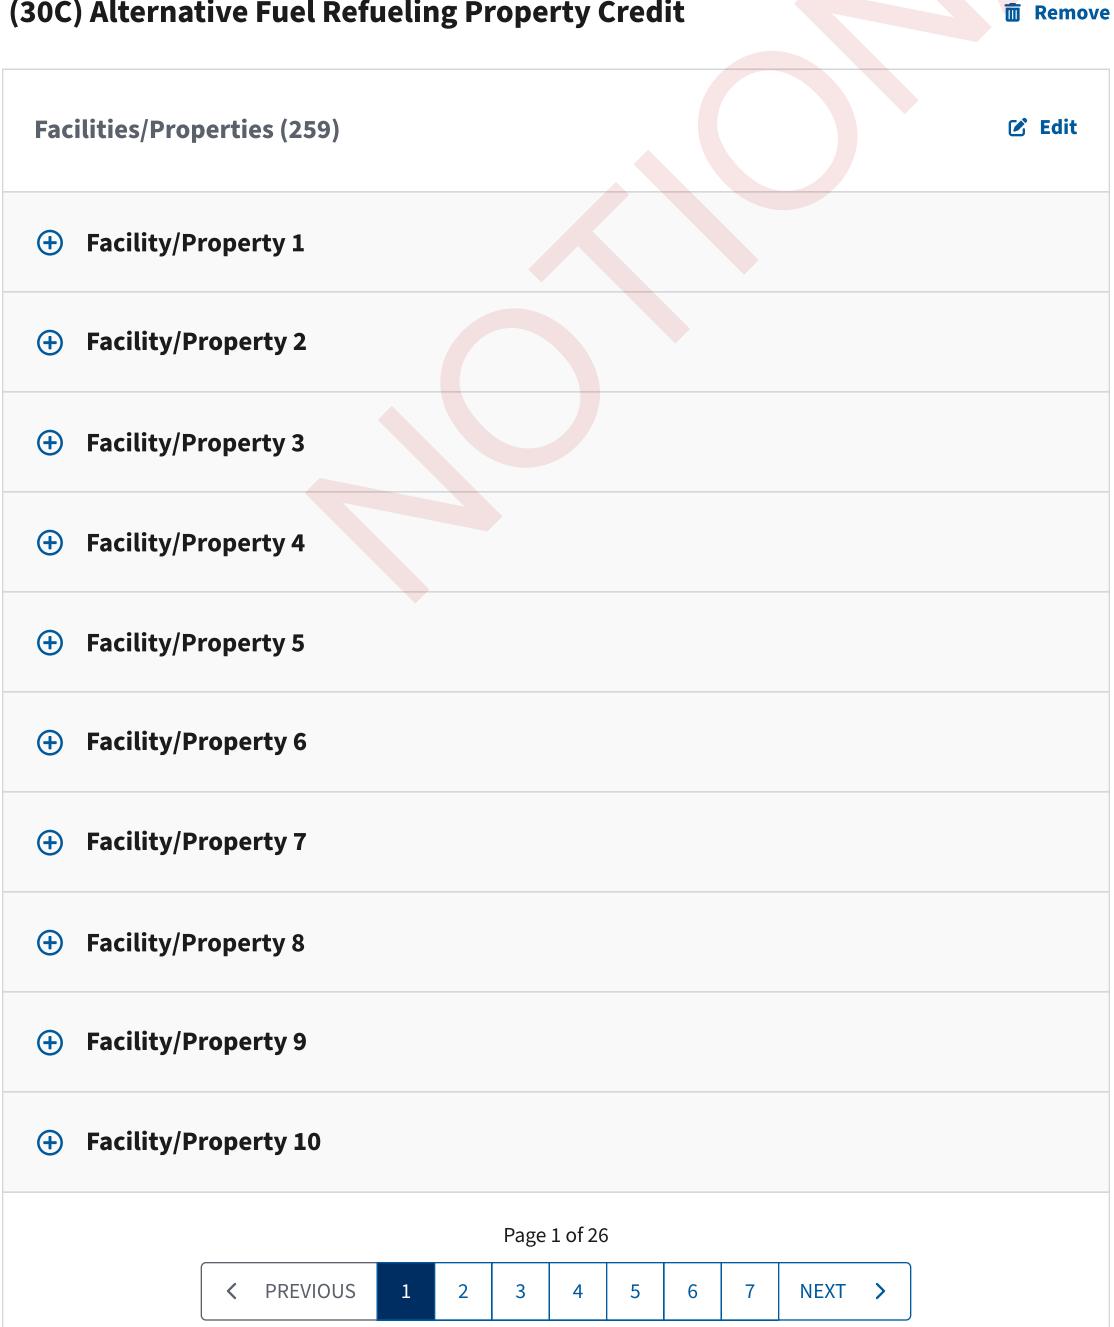

#### (30C) Alternative Fuel Refueling Property Credit

Extends an existing tax credit eligibility period and modifies the credit for EV charging equipment.

#### (30C) Alternative Fuel Vehicle Refueling Property Credit

If you are eligible for this credit, you may qualify for a[n elective payment/transfer] election. ③

- Only add facilities/properties in service by today's date. Do not add facilities/properties not yet in service
- Provide supporting documentation relevant to the facility/property you register. See instructions

BACK

NEXT

SAVE PROGRESS

<u>Clean Energy</u> / <u>CHPS/IRA Credits</u> / CHIPS/IRA Credit Registration