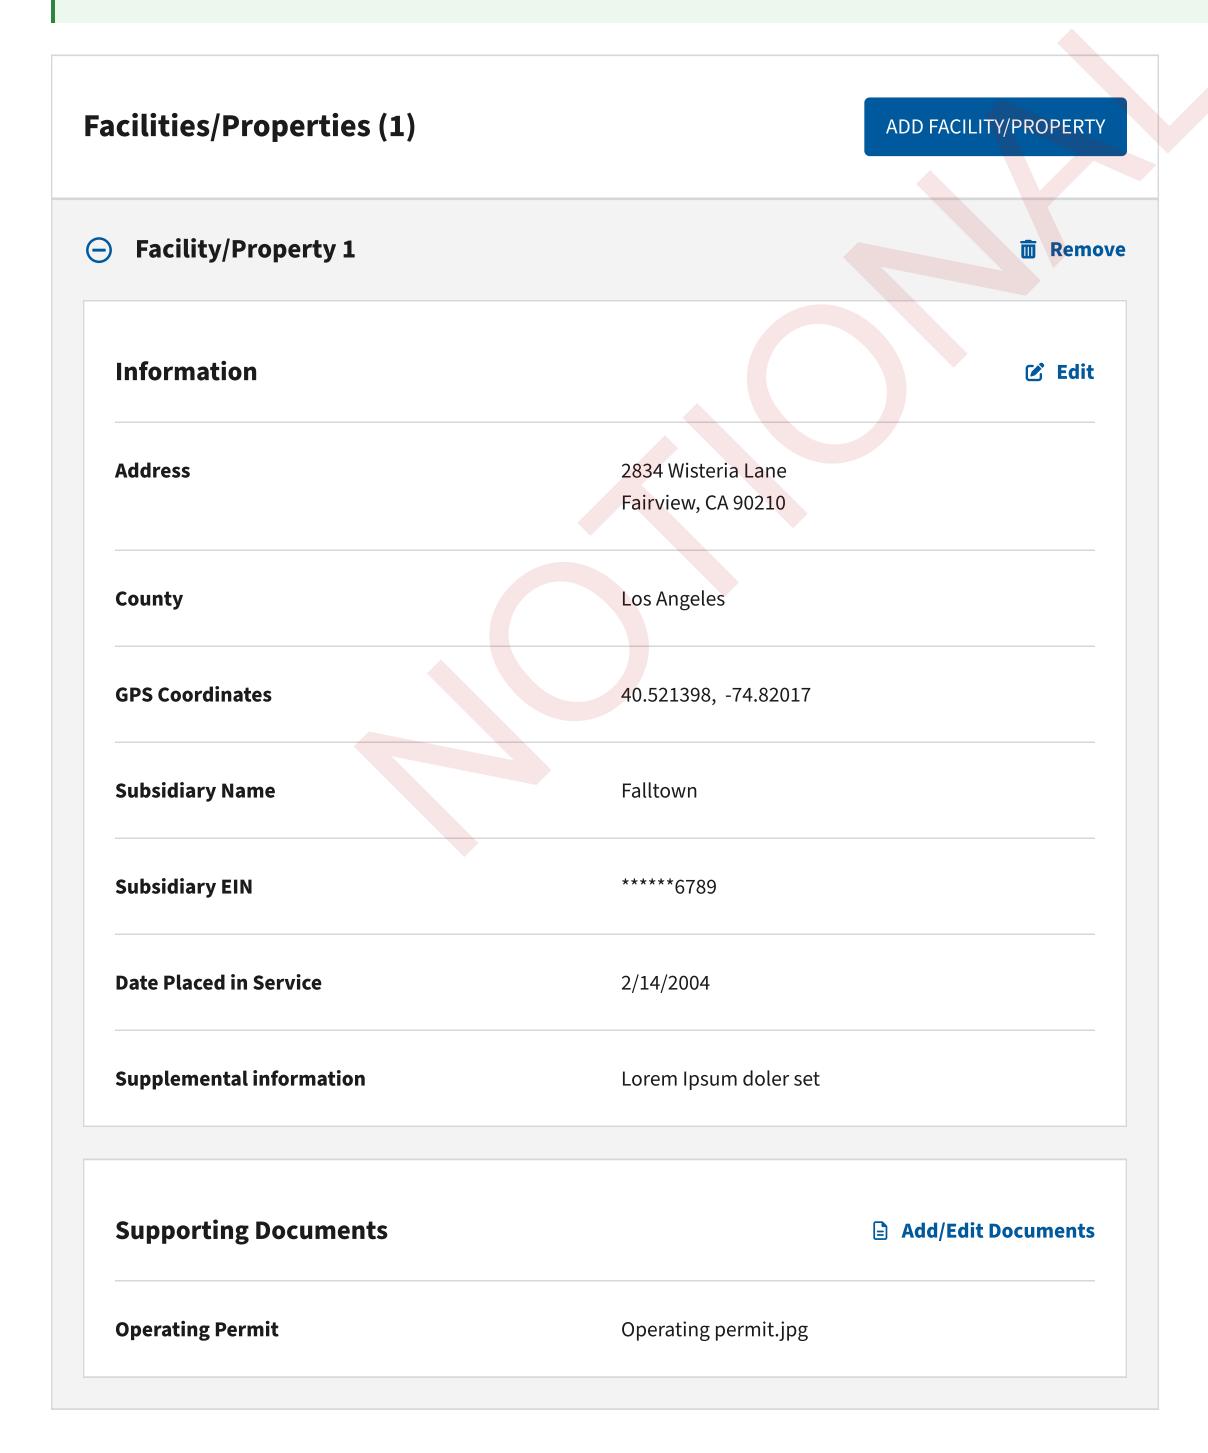

### **Add Supporting Documents to Facility/Property 1**

(\*) Indicates a required field

To apply for a registration number, provide one or more of the documents types listed below. Failure to do so may result in a delay.

### **Document Types**

- Operating permit
- Evidence of ownership