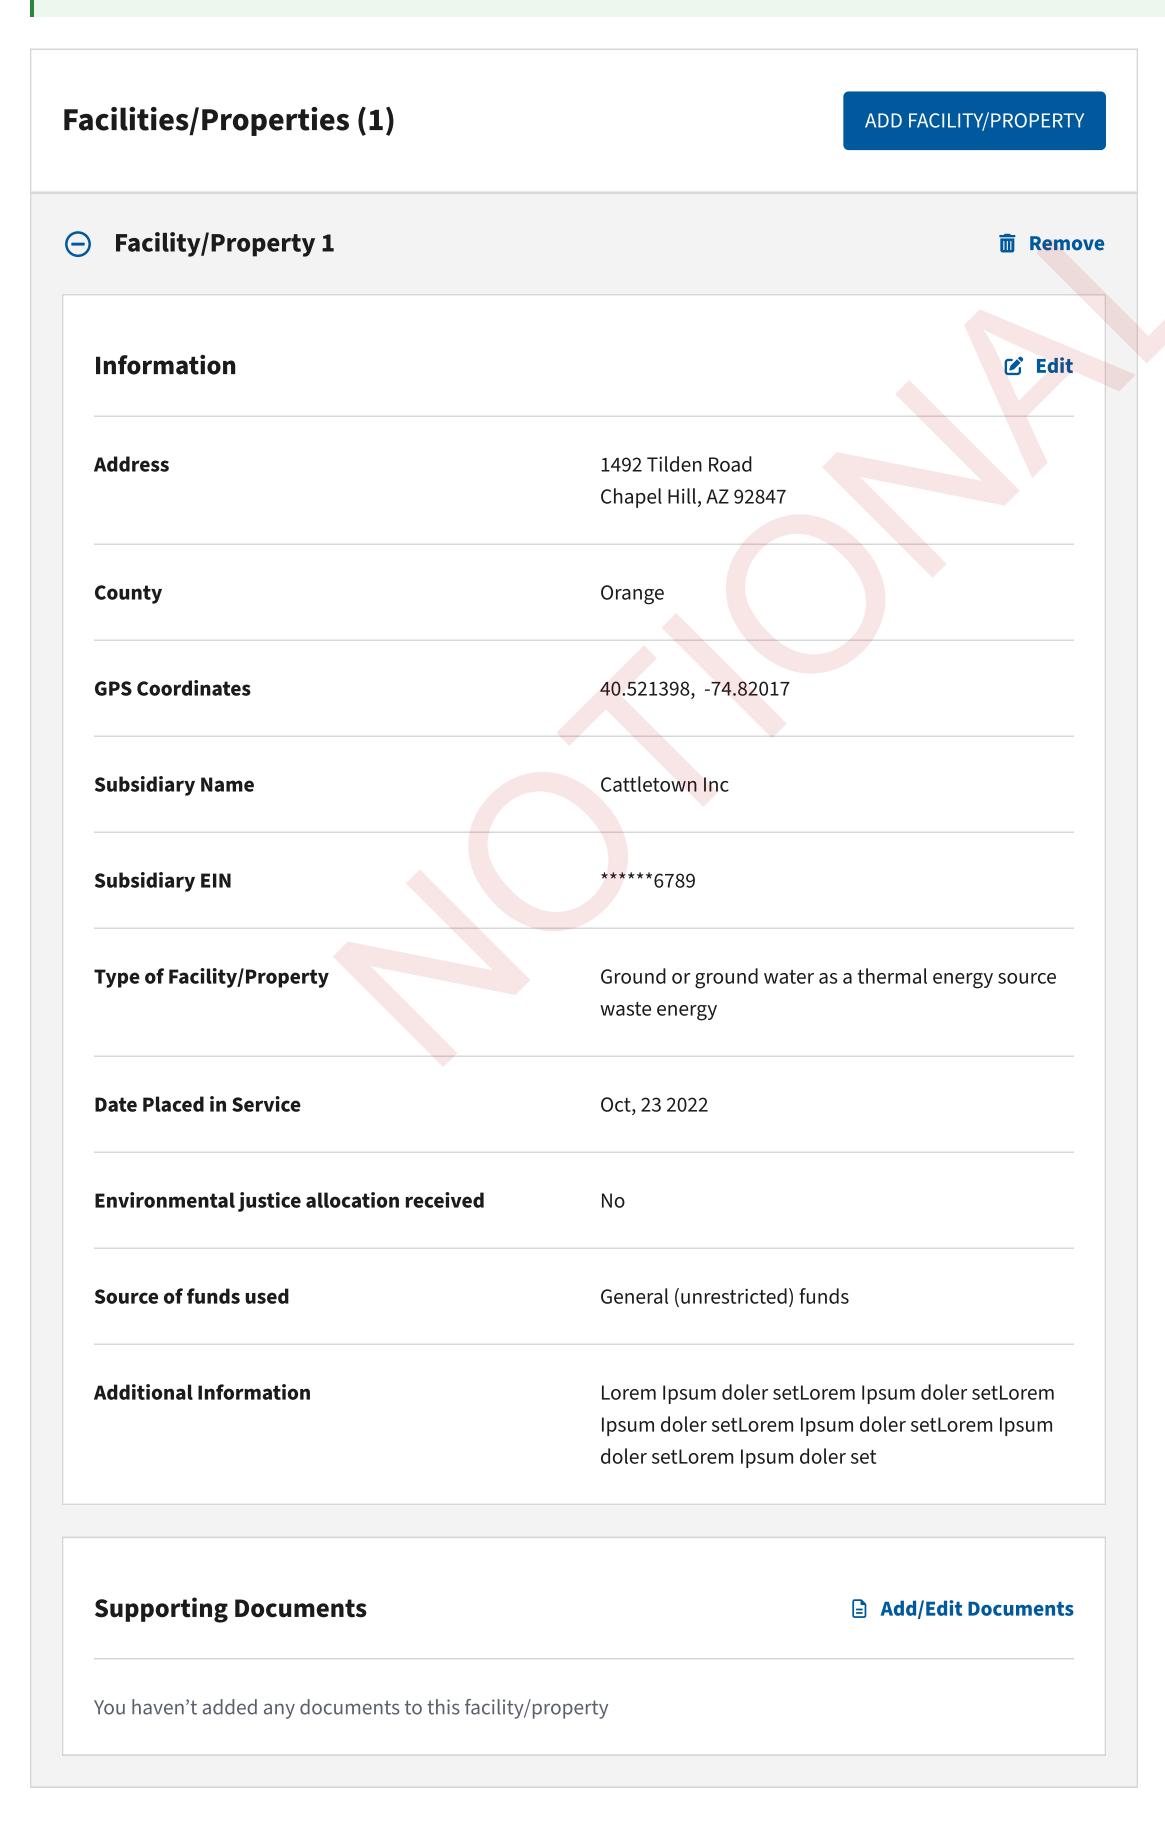

#### (45Q) Carbon Oxide Sequestration Credit

If you are eligible for this credit, you may qualify for either a transfer or elective payment election.

- Only add facilities/properties in service by today's date. Do not add facilities/properties not yet in service
- Indicate your preferred payment election in the event that the facility qualifies for this credit
- Provide supporting documentation relevant to the facility/property you register. See instructions

BACK

NEXT

SAVE PROGRESS

<u>Clean Energy</u> / <u>CHPS/IRA Credits</u> / CHIPS/IRA Credit Registration