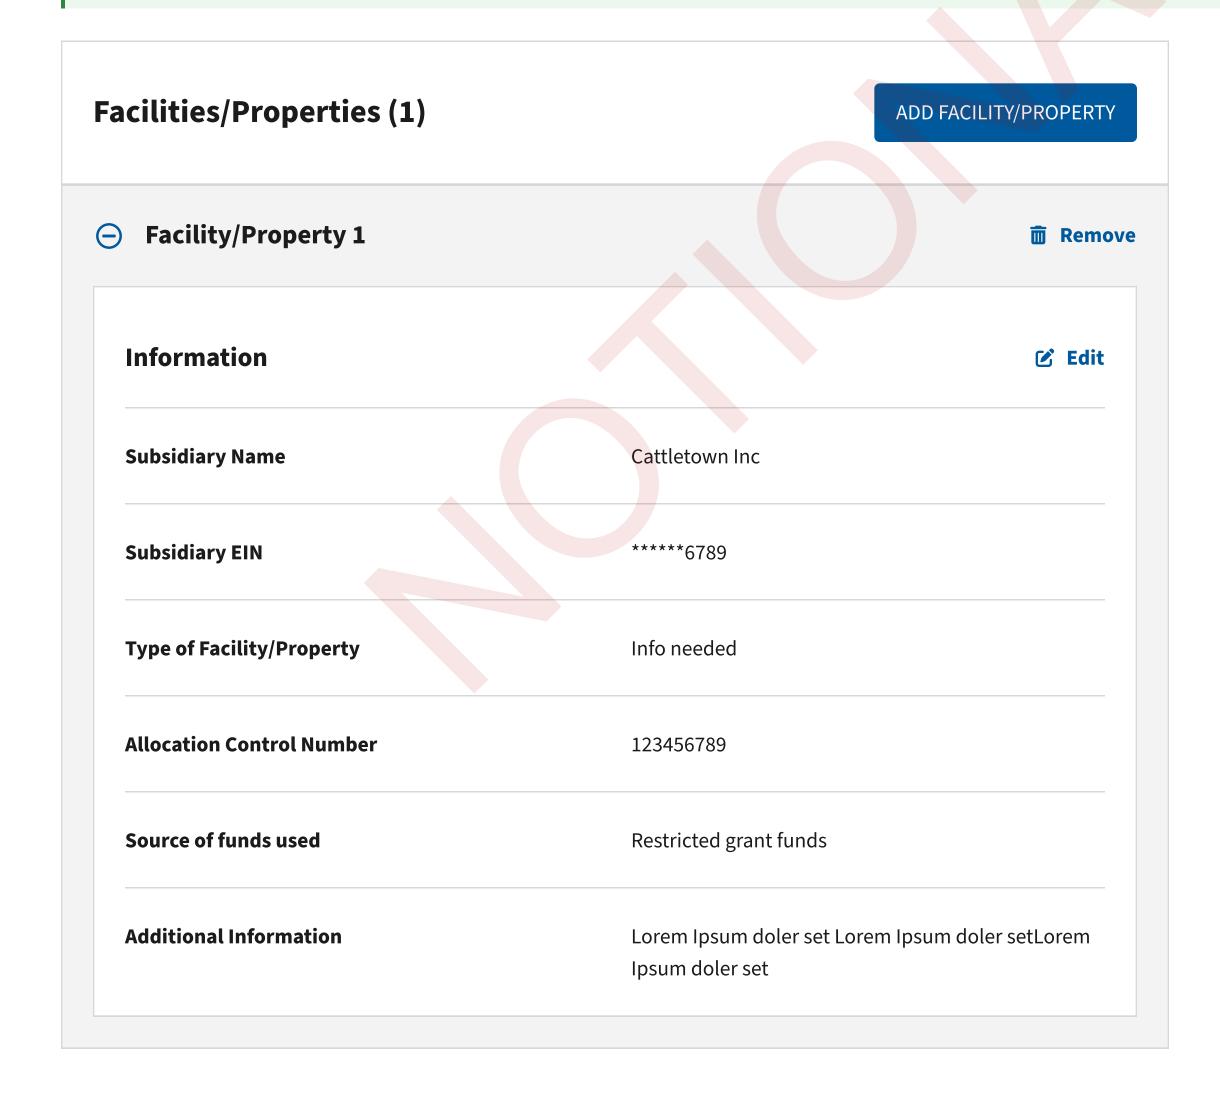

### **CHIPS/IRA Credit Registration**

| (*) Indicates a required field.<br>Selecting one or more of the options below may require you to enter more information.<br>Facilities/Properties are automatically numbered based on entry. |                                      |  |
|----------------------------------------------------------------------------------------------------------------------------------------------------------------------------------------------|--------------------------------------|--|
| Facility/Property 1                                                                                                                                                                          |                                      |  |
| Election                                                                                                                                                                                     |                                      |  |
| f you are eligible for this credit, you may qualify for a[n el                                                                                                                               | ective payment/transfer] election. ③ |  |
| Subsidiary Information                                                                                                                                                                       |                                      |  |
| Ooes this facility/property belong to a subsidiary? *  Yes  No                                                                                                                               |                                      |  |
| Subsidiary Name *                                                                                                                                                                            |                                      |  |
|                                                                                                                                                                                              |                                      |  |
| Subsidiary EIN *  digits without spaces or hyphens (e.g.,123456789)                                                                                                                          |                                      |  |
|                                                                                                                                                                                              |                                      |  |
| Facility/Property Location f you enter a street address, then city and ZIP Code will be                                                                                                      | e required.                          |  |
| Street Address                                                                                                                                                                               |                                      |  |
| Enter number, street, and room or suite no.  1234 First St., Suite 10                                                                                                                        |                                      |  |
| City                                                                                                                                                                                         |                                      |  |
|                                                                                                                                                                                              |                                      |  |
| State *                                                                                                                                                                                      |                                      |  |
| Select an option 🗸                                                                                                                                                                           |                                      |  |
| ZIP Code<br>5 digits (for example: 12345)                                                                                                                                                    |                                      |  |
|                                                                                                                                                                                              |                                      |  |
| County *                                                                                                                                                                                     |                                      |  |
| _atitude *                                                                                                                                                                                   |                                      |  |
| Enter latitude in decimal format with 6 digits to the right of the decimal. (for example: 41.40338)                                                                                          |                                      |  |
|                                                                                                                                                                                              |                                      |  |
| Longitude * Enter longitude in decimal format with 6 digits to the right of the decimal (for example: -74.17403)                                                                             |                                      |  |
|                                                                                                                                                                                              |                                      |  |
| Facility/Property Information                                                                                                                                                                |                                      |  |
| Census Tract * ② Enter your 11-digit Census Tract number with up to 2 digits to the right of the decimal (for example: 060670011.01)                                                         |                                      |  |
|                                                                                                                                                                                              |                                      |  |
| Fuel Type *                                                                                                                                                                                  |                                      |  |
| 85% fuel blend Biodiesel blend                                                                                                                                                               |                                      |  |
| Electricity     Transportation fuel                                                                                                                                                          |                                      |  |
| Date Placed in Service * Must be placed in service by date of registration                                                                                                                   |                                      |  |
| (MM/DD/YYYY)  MM/DD/YYYY                                                                                                                                                                     |                                      |  |
| What source of funds was used to acquire the property? *                                                                                                                                     | ?                                    |  |
| General (unrestricted) funds  Restricted grant funds                                                                                                                                         |                                      |  |
| Forgivable loan                                                                                                                                                                              |                                      |  |
| Additional Information ③                                                                                                                                                                     |                                      |  |
|                                                                                                                                                                                              |                                      |  |
|                                                                                                                                                                                              |                                      |  |