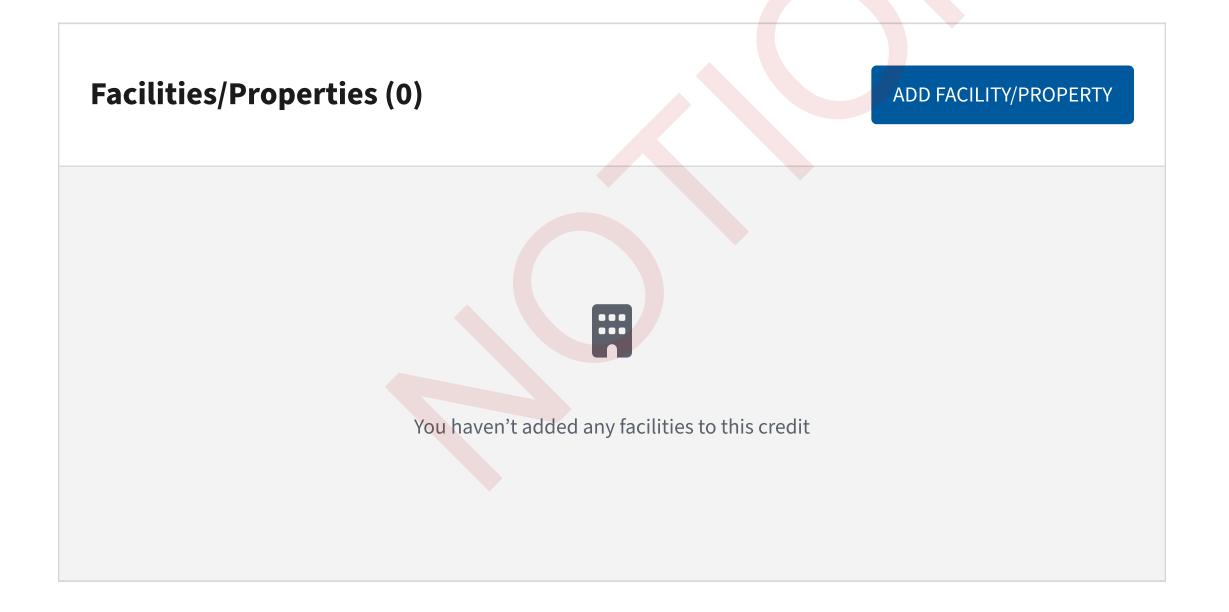

### (45X) Advanced Manufacturing Production Credit

If you are eligible for this credit, you may qualify for either a transfer or elective payment election. ③

- Only add facilities/properties in service by today's date. Do not add facilities/properties not yet in service
- Indicate your preferred payment election in the event that the facility qualifies for this credit
- Provide supporting documentation relevant to the Facility/Property you register. See instructions
- Do not add facilities you plan to claim on a 48C advanced energy project credit, whether for this taxable year or any year prior

| Facilities/Properties (0)                       | ADD FACILITY/PROPERTY |
|-------------------------------------------------|-----------------------|
| You haven't added any facilities to this credit |                       |