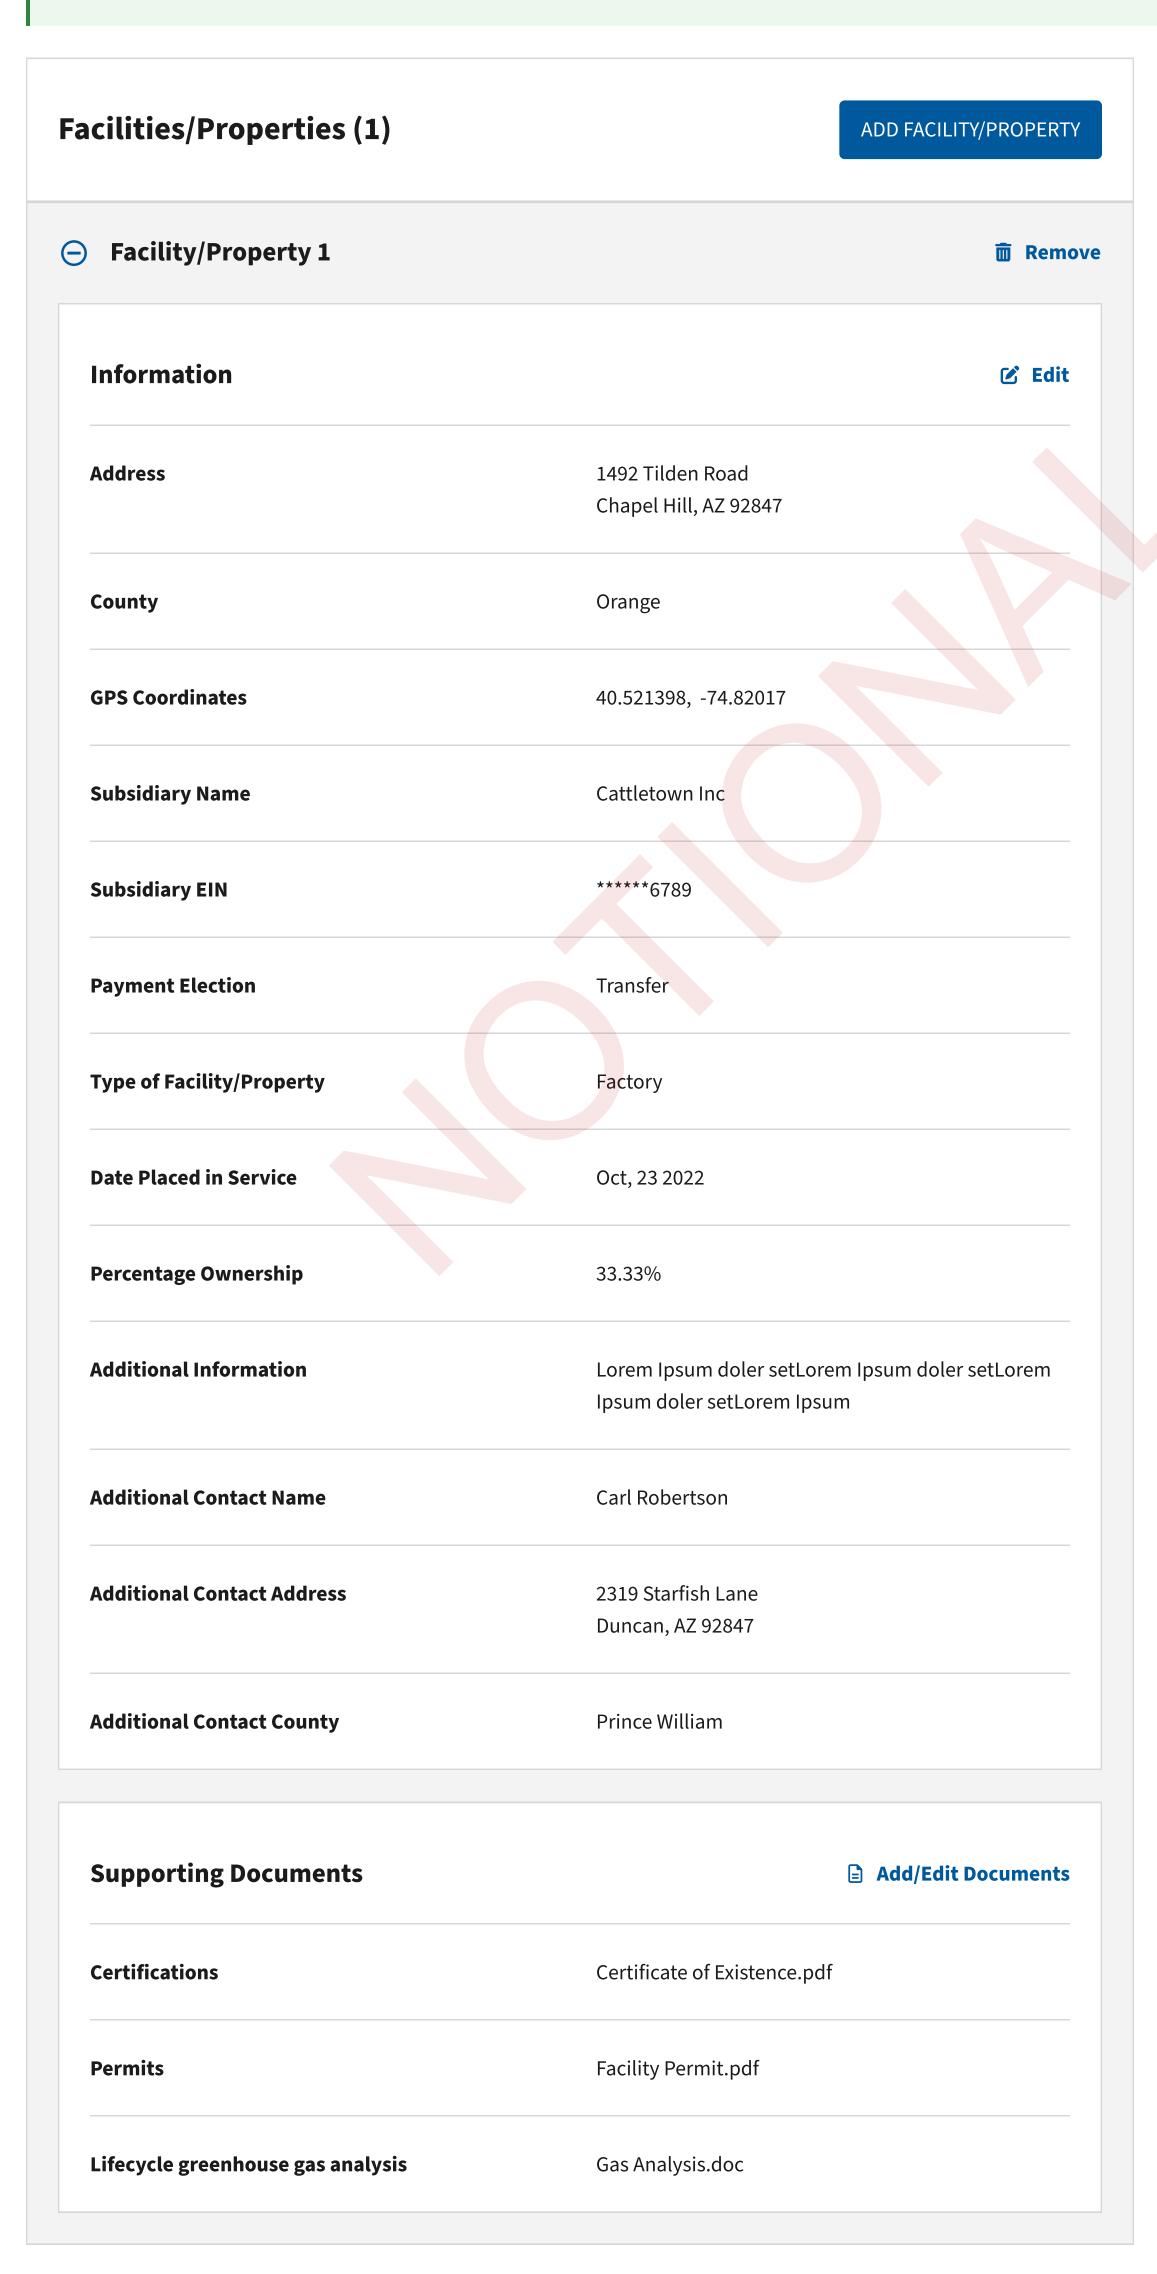

### Add Supporting Documents to Facility/Property 1

(\*) Indicates a required field

To apply for a registration number, provide one or more of the documents types listed below. Failure to do so may result in a delay.

### **Document Types**

- Permits
- Certifications
- Evidence of ownership
- Lifecycle greenhouse gas analysis