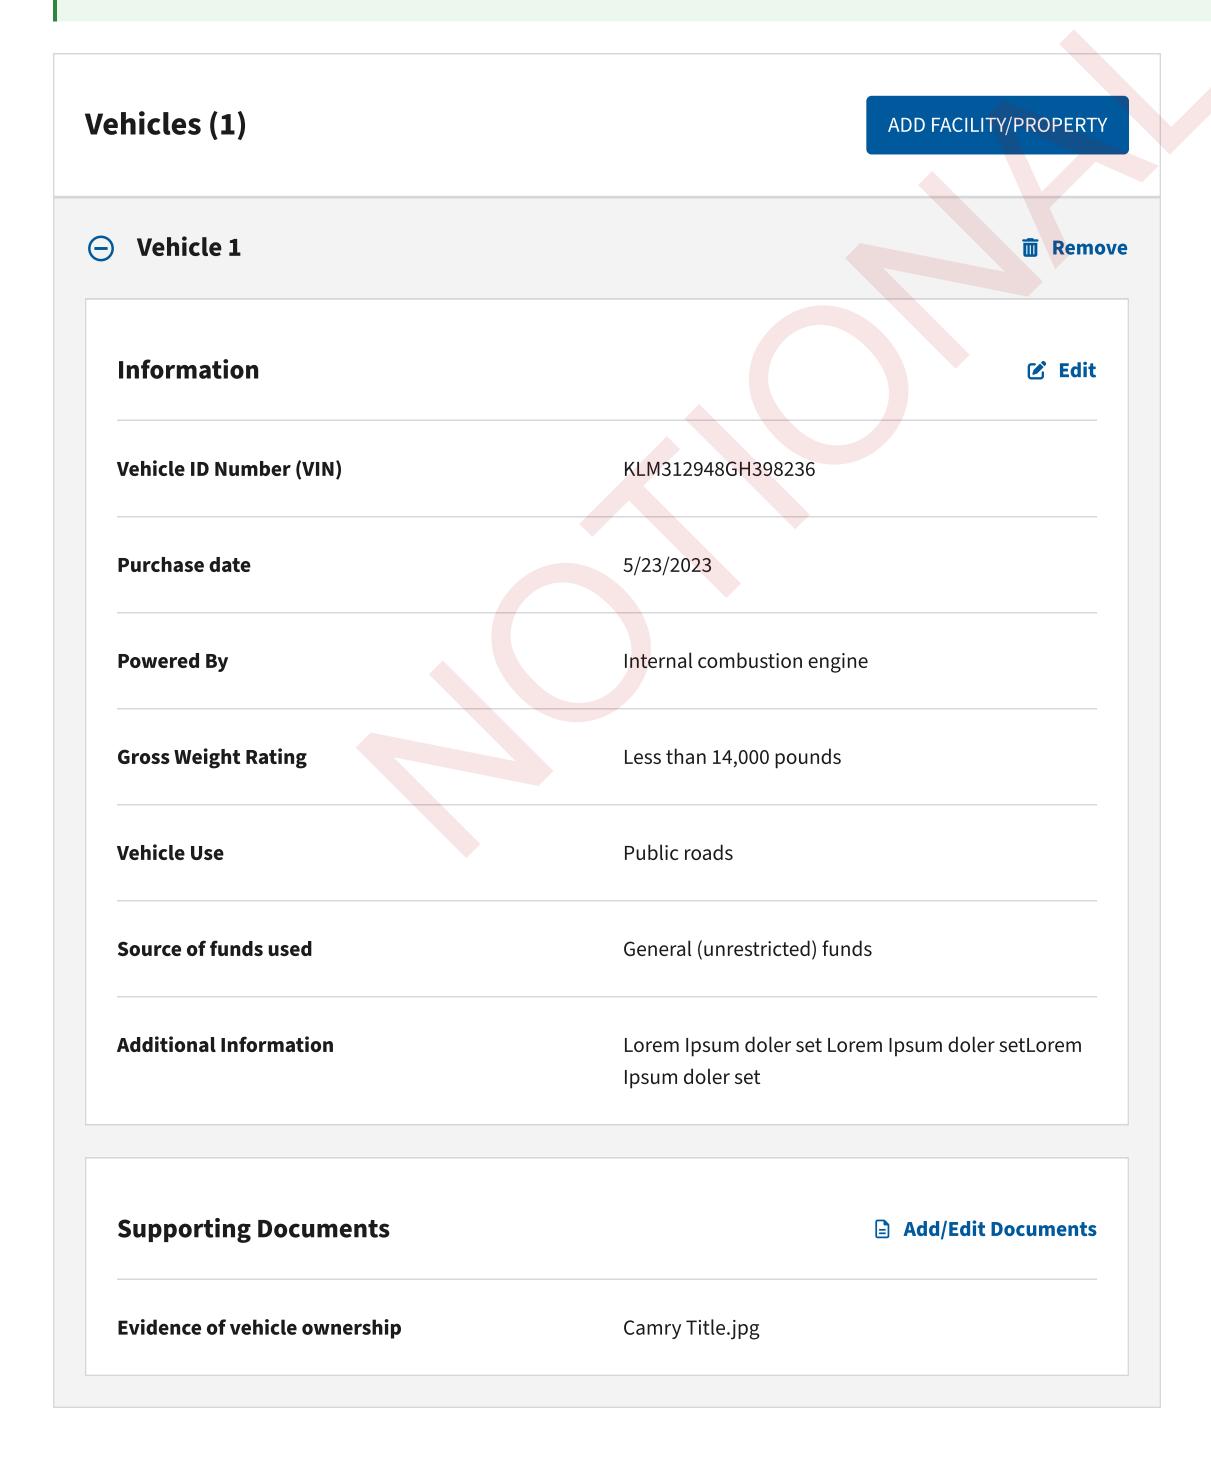

#### (30C) Alternative Fuel Vehicle Refueling Property Credit

If you are eligible for this credit, you may qualify for a[n elective payment/transfer] election. ③

- Only add facilities/properties in service by today's date. Do not add facilities/properties not yet in service
- Provide supporting documentation relevant to the facility/property you register. See instructions

BACK

NEXT

SAVE PROGRESS

<u>Clean Energy</u> / <u>CHPS/IRA Credits</u> / CHIPS/IRA Credit Registration