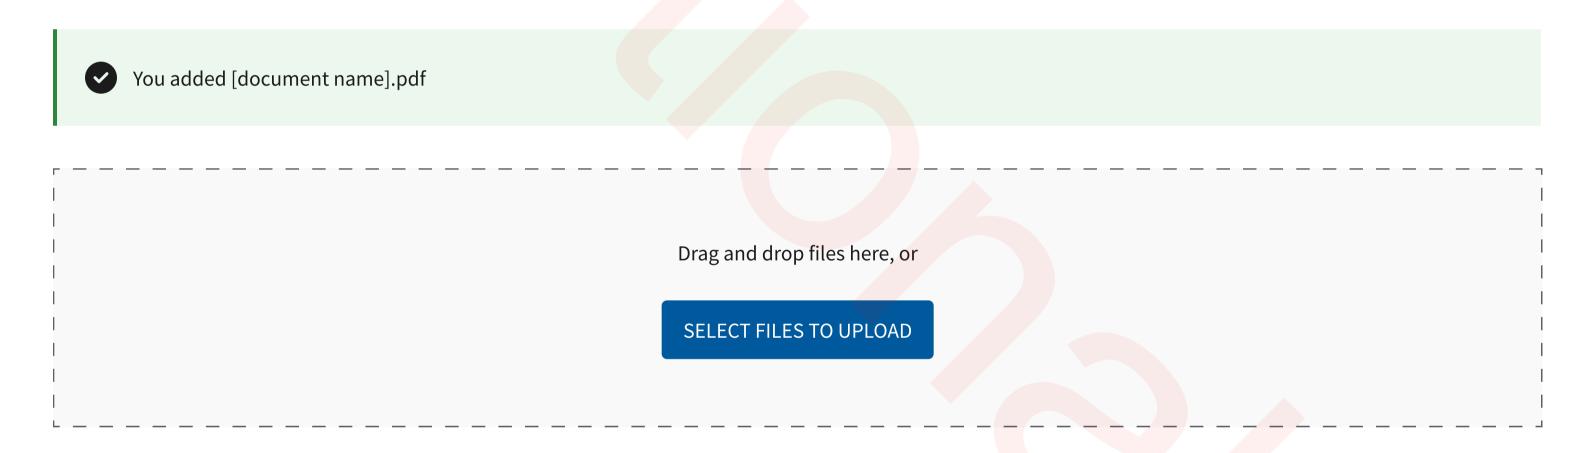

### **Instructions**

Upload your supporting documentation below. When upload is complete select document type. Make sure to press 'Save to Facility' before leaving the page. Otherwise, any updates will be lost.

- Maximum number of files: 10
- File types allowed: .pdf, .jpg, .jpeg, .png, .ppt, .pptx, .doc, .docx, .xls, and .xlsx
- Maximum file size: 15MB/file
- PDF files must be 120 pages or less
- File name cannot contain: `!@\$%^&\*{}[]:;'"|,<>/?~