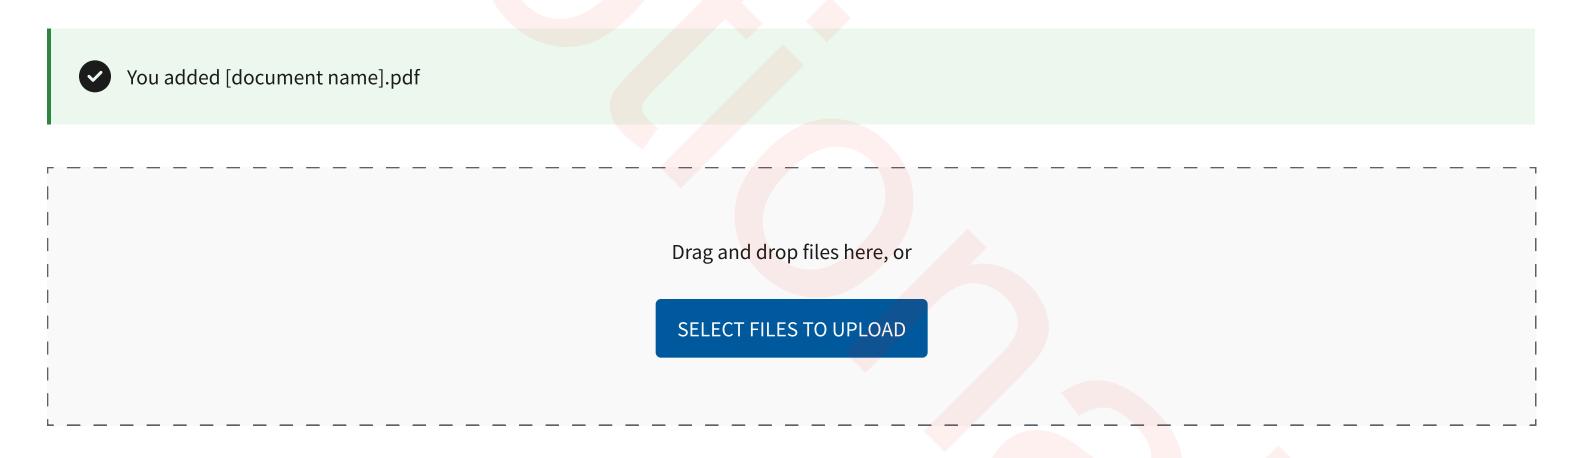

### **Instructions**

Upload your supporting documentation below. When upload is complete select document type. Make sure to press 'Save to Facility' before leaving the page. Otherwise, any updates will be lost.

- Maximum number of files: 10
- File types allowed: .pdf, .jpg, .jpeg, .png, .ppt, .pptx, .doc, .docx, .xls, and .xlsx
- Maximum file size: 15MB/file
- PDF files must be 120 pages or less
- File name cannot contain: `!@\$%^&\*{}[]:;'"|,<>/?~

Drag and drop files here, or

SELECT FILES TO UPLOAD

BACK

Account Home

Green Energy

Authorization ~

Notices and Letters

Authorization >