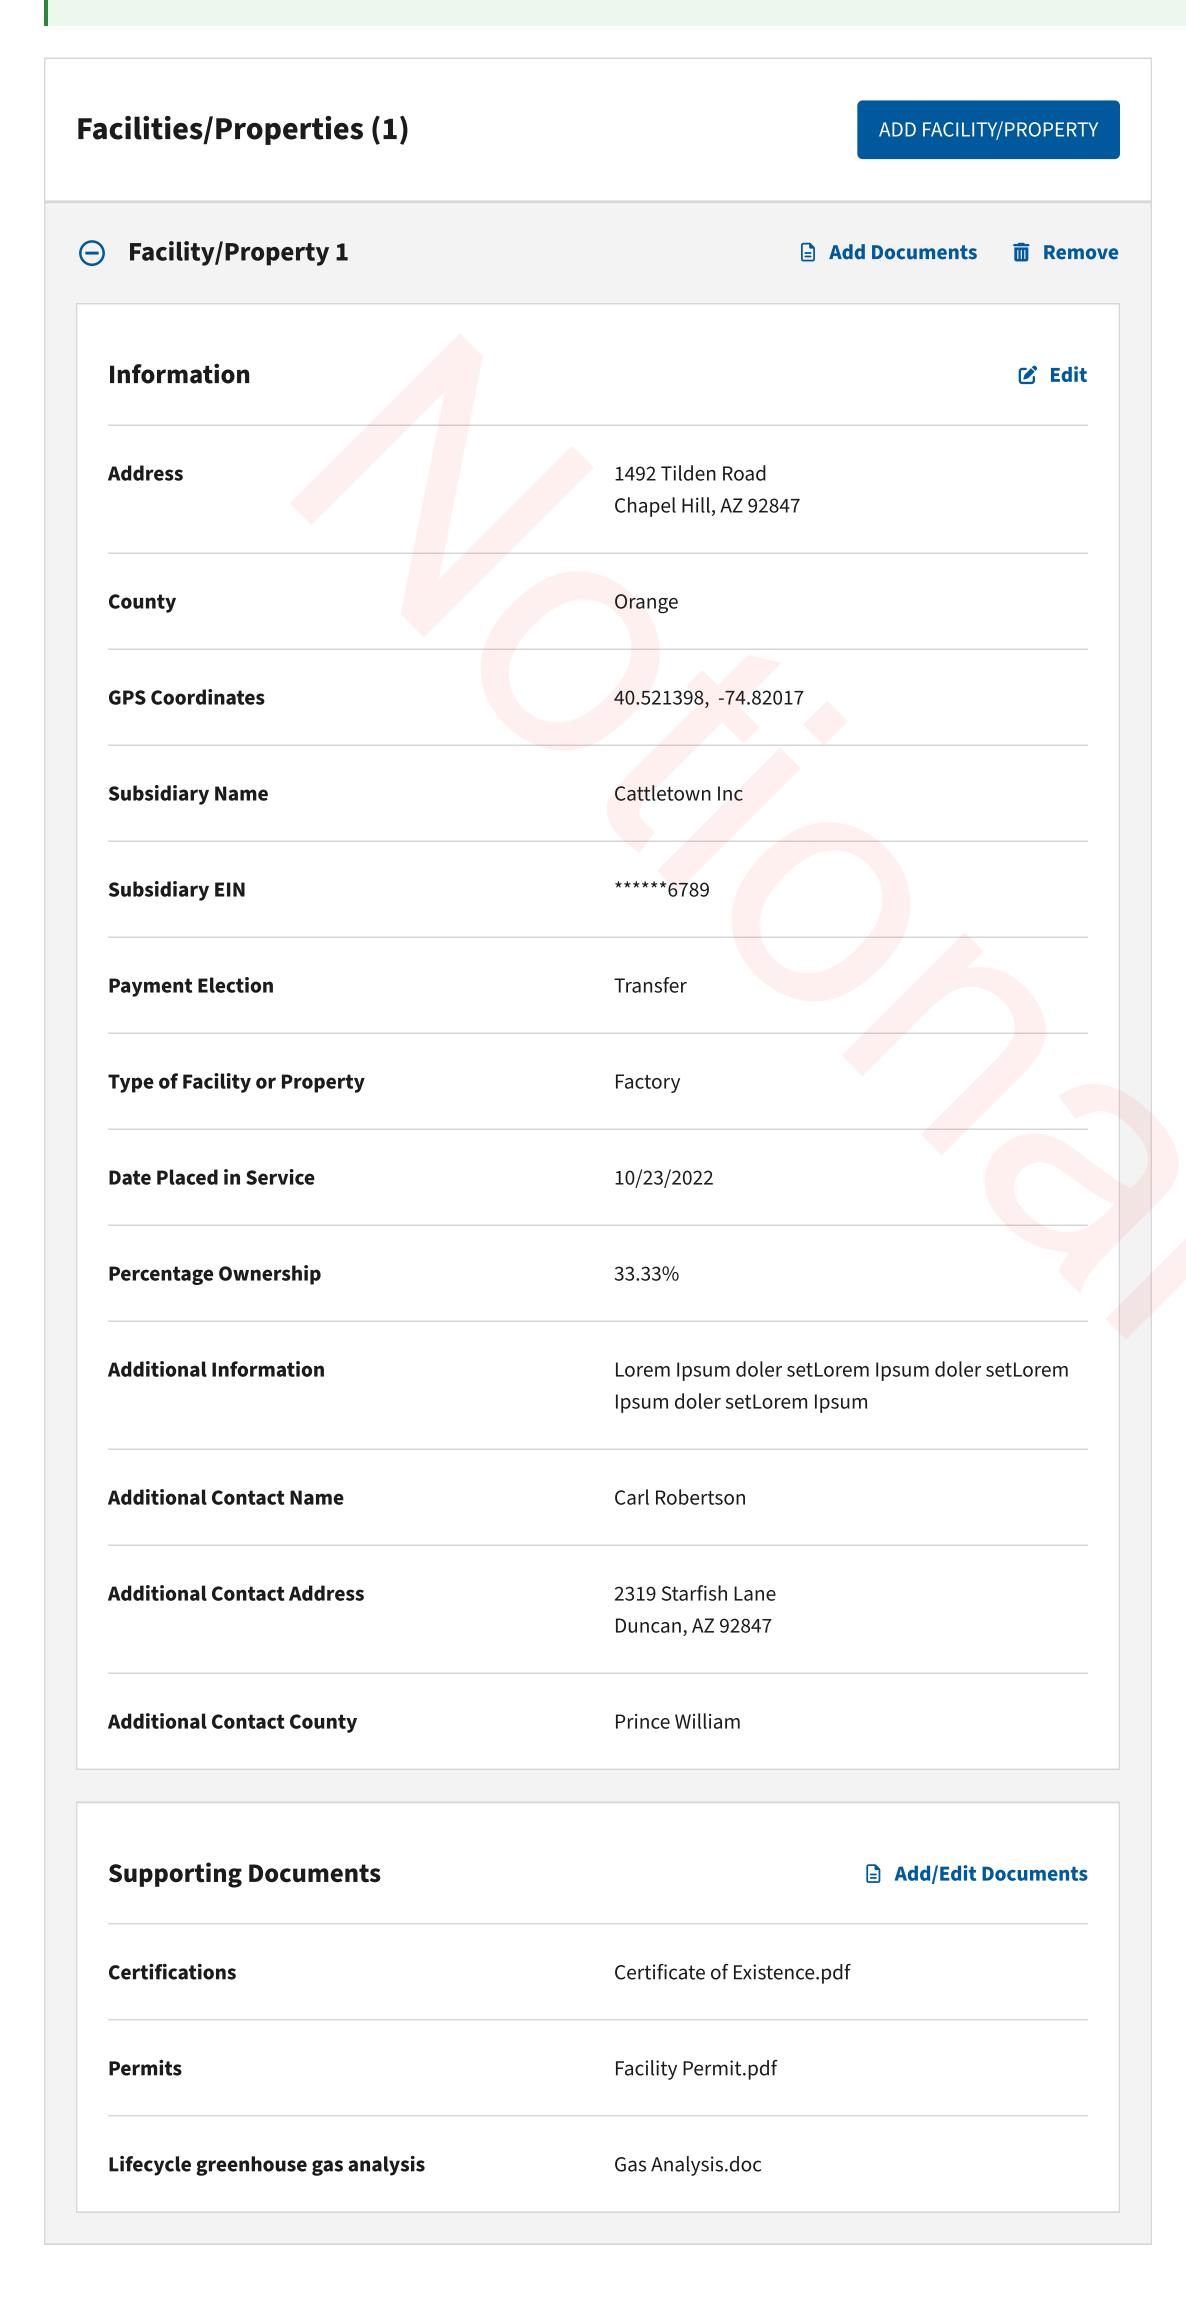

# **CHIPS/IRA Credit Registration**

| (*) Indicates a required field.  When selecting an option below, you may need to provide more information.  Facilities/Properties are automatically numbered based on entry. |  |
|------------------------------------------------------------------------------------------------------------------------------------------------------------------------------|--|
| Facility/Property 1                                                                                                                                                          |  |
| Election                                                                                                                                                                     |  |
| If you are deemed eligible for this credit, you will only qualify for a a[n elective payment/transfer] election ③                                                            |  |
| Subsidiary Information                                                                                                                                                       |  |
| Does this facility belong to a subsidiary? *                                                                                                                                 |  |
| ○ Yes                                                                                                                                                                        |  |
| ○ No                                                                                                                                                                         |  |
| Facility/Property Location                                                                                                                                                   |  |
| If you enter a street address, then city and ZIP code will be required.                                                                                                      |  |
| Street Address Enter number, street, and room or suite no.                                                                                                                   |  |
| 1234 First St., Suite 10                                                                                                                                                     |  |
|                                                                                                                                                                              |  |
| City                                                                                                                                                                         |  |
|                                                                                                                                                                              |  |
| State *                                                                                                                                                                      |  |
| Select an option 🗸                                                                                                                                                           |  |
| ZIP Code<br>5 digits (e.g., 12345)                                                                                                                                           |  |
|                                                                                                                                                                              |  |
| County *                                                                                                                                                                     |  |
|                                                                                                                                                                              |  |
|                                                                                                                                                                              |  |
| Latitude * Enter latitude in decimal format with 6 digits to the right of the decimal. (e.g., 41.40338)                                                                      |  |
|                                                                                                                                                                              |  |
| Longitudo *                                                                                                                                                                  |  |
| Longitude *  Enter longitude in decimal format with 6 digits to the right of the decimal (e.g., -74.17403)                                                                   |  |
|                                                                                                                                                                              |  |
|                                                                                                                                                                              |  |
| Facility Information                                                                                                                                                         |  |
| Census Tract * ②                                                                                                                                                             |  |
| Enter your 4-digit Census Tract number with up to 2 digits to the right of the decimal (e.g., 40.16)                                                                         |  |
|                                                                                                                                                                              |  |
| Fuel Type *                                                                                                                                                                  |  |
| O 85% fuel blend                                                                                                                                                             |  |
| O Biodiesel blend                                                                                                                                                            |  |
| <ul><li>Electricity</li><li>Transportation fuel</li></ul>                                                                                                                    |  |
| Date Placed in Service * Must be placed in service by date of registration                                                                                                   |  |
| (MM/DD/YYYY)  MM/DD/YYYY                                                                                                                                                     |  |
| What source of funds was used to acquire the property? * ③                                                                                                                   |  |
| General (unrestricted) funds  Restricted grant funds                                                                                                                         |  |
| Restricted grant funds  Forgivable loan                                                                                                                                      |  |
| Additional Information ③                                                                                                                                                     |  |
|                                                                                                                                                                              |  |
|                                                                                                                                                                              |  |
|                                                                                                                                                                              |  |
|                                                                                                                                                                              |  |