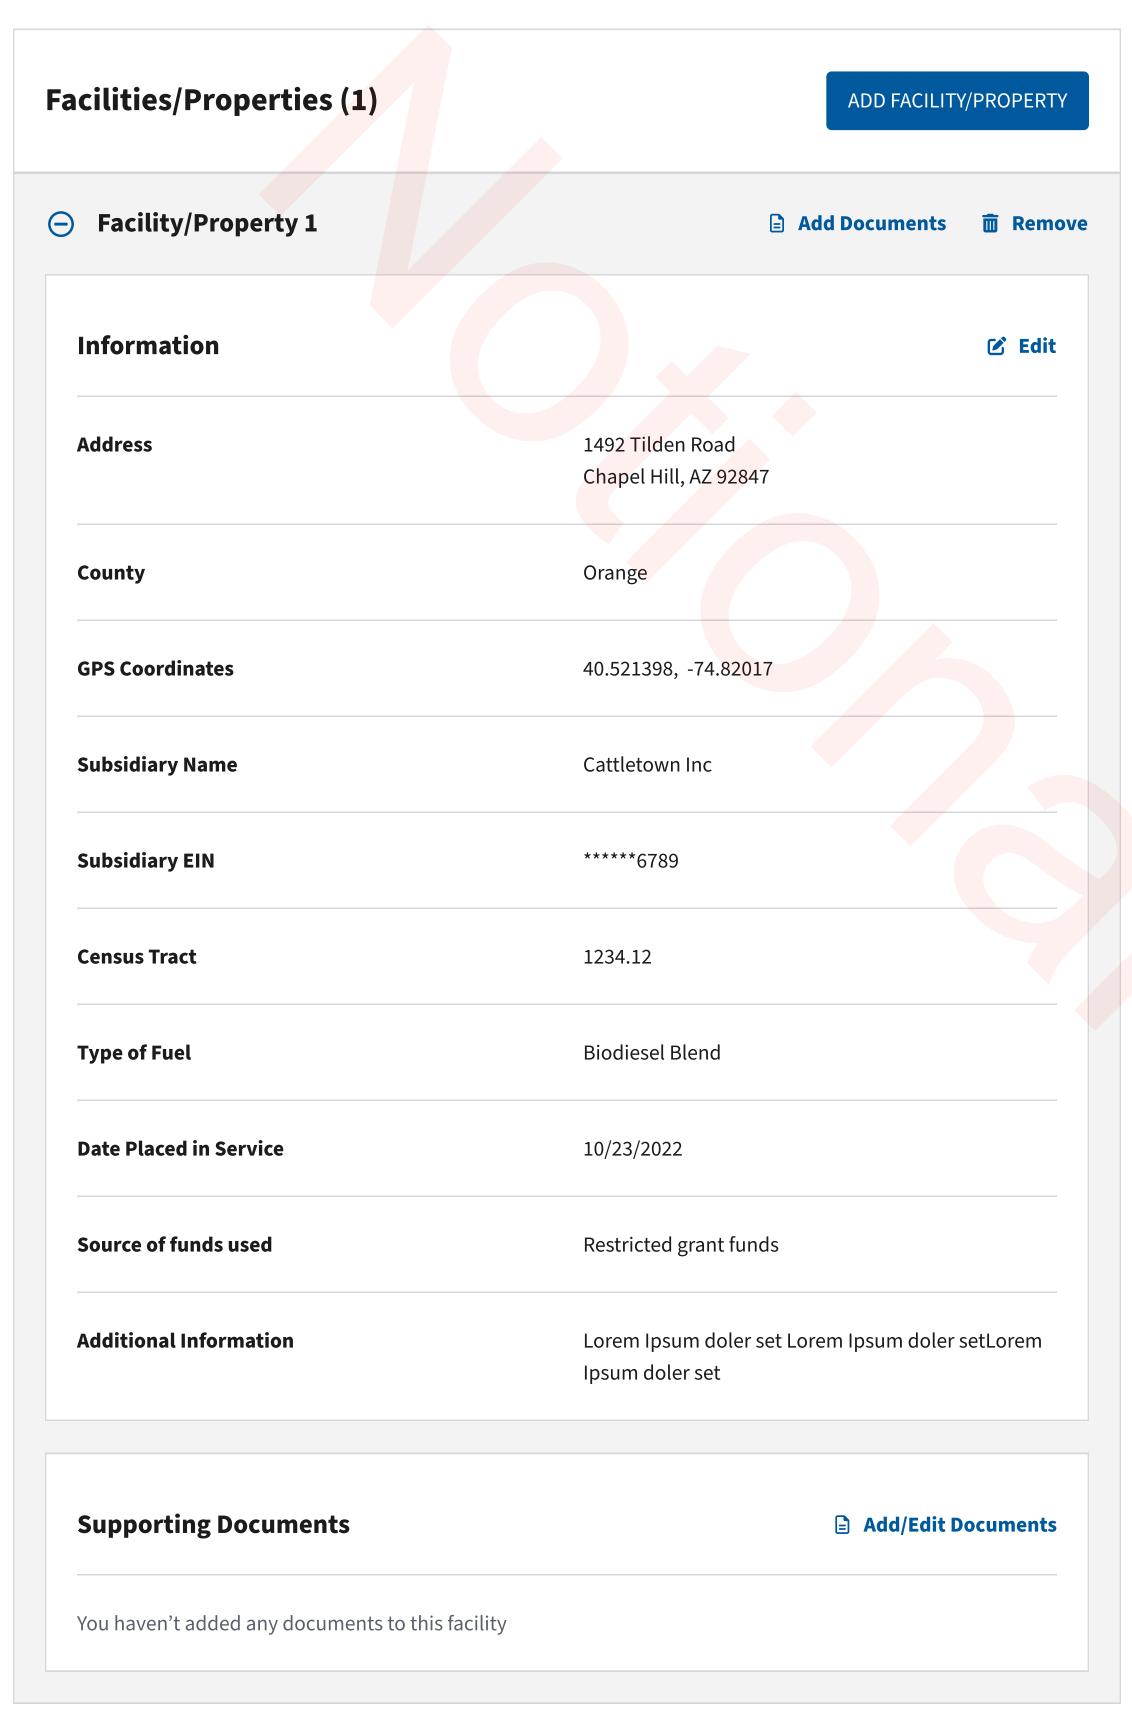

# **CHIPS/IRA Credit Registration**

| (*) Indicates a required field.  When selecting an option below, you may need to provide more information.  Facilities/Properties are automatically numbered based on entry. |  |
|------------------------------------------------------------------------------------------------------------------------------------------------------------------------------|--|
| Facility/Property 1                                                                                                                                                          |  |
| Election                                                                                                                                                                     |  |
| If you are deemed eligible for this credit, you will only qualify for a a[n elective payment/transfer] election ③                                                            |  |
| Subsidiary Information                                                                                                                                                       |  |
| Does this facility belong to a subsidiary? *                                                                                                                                 |  |
| ○ Yes                                                                                                                                                                        |  |
| ○ No                                                                                                                                                                         |  |
| Facility/Property Location                                                                                                                                                   |  |
| If you enter a street address, then city and ZIP code will be required.                                                                                                      |  |
| Street Address Enter number, street, and room or suite no.                                                                                                                   |  |
| 1234 First St., Suite 10                                                                                                                                                     |  |
|                                                                                                                                                                              |  |
| City                                                                                                                                                                         |  |
|                                                                                                                                                                              |  |
| State *                                                                                                                                                                      |  |
| Select an option 🗸                                                                                                                                                           |  |
| ZIP Code<br>5 digits (e.g., 12345)                                                                                                                                           |  |
|                                                                                                                                                                              |  |
| County *                                                                                                                                                                     |  |
|                                                                                                                                                                              |  |
|                                                                                                                                                                              |  |
| Latitude * Enter latitude in decimal format with 6 digits to the right of the decimal. (e.g., 41.40338)                                                                      |  |
|                                                                                                                                                                              |  |
| Longitudo *                                                                                                                                                                  |  |
| Longitude *  Enter longitude in decimal format with 6 digits to the right of the decimal (e.g., -74.17403)                                                                   |  |
|                                                                                                                                                                              |  |
|                                                                                                                                                                              |  |
| Facility Information                                                                                                                                                         |  |
| Census Tract * ②                                                                                                                                                             |  |
| Enter your 4-digit Census Tract number with up to 2 digits to the right of the decimal (e.g., 40.16)                                                                         |  |
|                                                                                                                                                                              |  |
| Fuel Type *                                                                                                                                                                  |  |
| O 85% fuel blend                                                                                                                                                             |  |
| O Biodiesel blend                                                                                                                                                            |  |
| <ul><li>Electricity</li><li>Transportation fuel</li></ul>                                                                                                                    |  |
| Date Placed in Service * Must be placed in service by date of registration                                                                                                   |  |
| (MM/DD/YYYY)  MM/DD/YYYY                                                                                                                                                     |  |
| What source of funds was used to acquire the property? * ③                                                                                                                   |  |
| General (unrestricted) funds  Restricted grant funds                                                                                                                         |  |
| Restricted grant funds  Forgivable loan                                                                                                                                      |  |
| Additional Information ③                                                                                                                                                     |  |
|                                                                                                                                                                              |  |
|                                                                                                                                                                              |  |
|                                                                                                                                                                              |  |
|                                                                                                                                                                              |  |