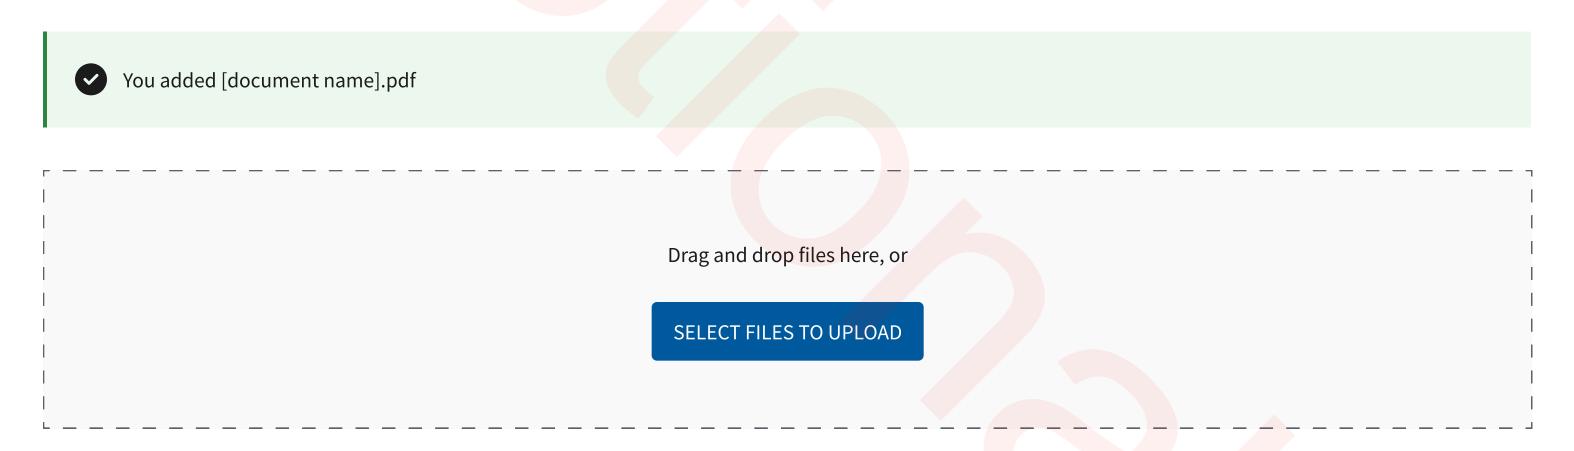

### **Instructions**

Upload your supporting documentation below. When upload is complete select document type.

Make sure to press 'Save to Facility' before leaving the page. Otherwise, any progress made will be lost.

- Maximum number of files: 10
- File types allowed: .pdf, .jpg, .jpeg, .png, .ppt, .pptx, .doc, .docx, .xls, and .xlsx.
- Maximum file size :15MB/file
- PDF files must be 120 pages or less
- File name cannot contain: `!@\$%^&\*{}[]:;'"|,<>/?~