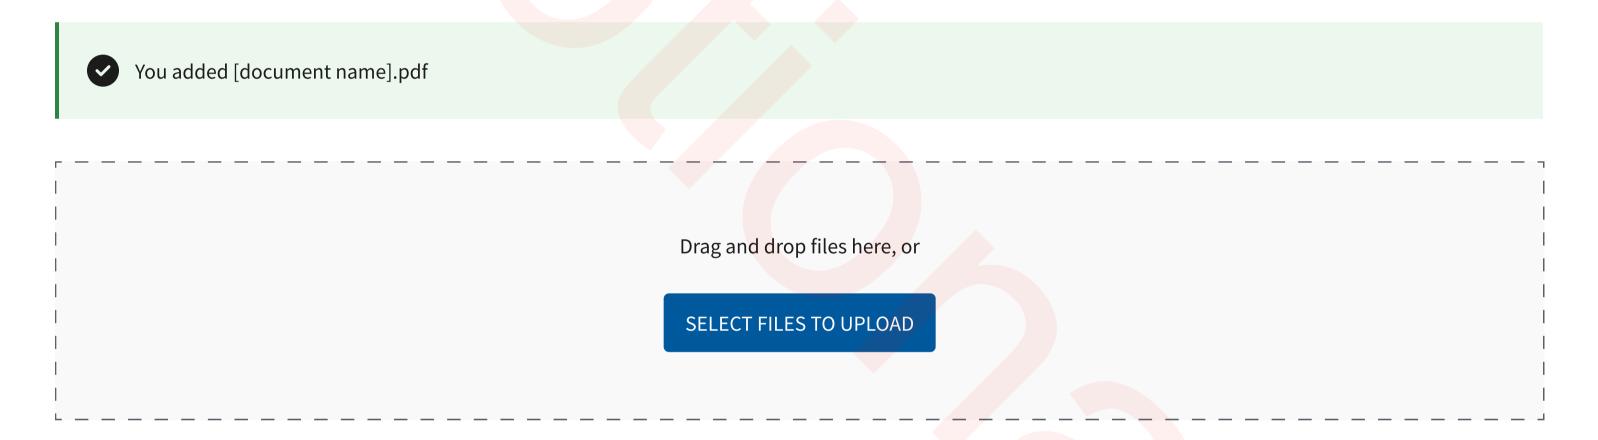

### **Instructions**

Upload your supporting documentation below. When upload is complete select document type.

Make sure to press 'Save to Facility' before leaving the page. Otherwise, any progress made will be lost.

- Maximum number of files: 10
- File types allowed: .pdf, .jpg, .jpeg, .p<mark>ng, .ppt, .pptx, .doc, .docx</mark>, .xls, and .xlsx.
- Maximum file size:15MB/file
- PDF files must be 120 pages or less
- File name cannot contain: `!@\$%^&\*{}[]:;'"|,<>/?~