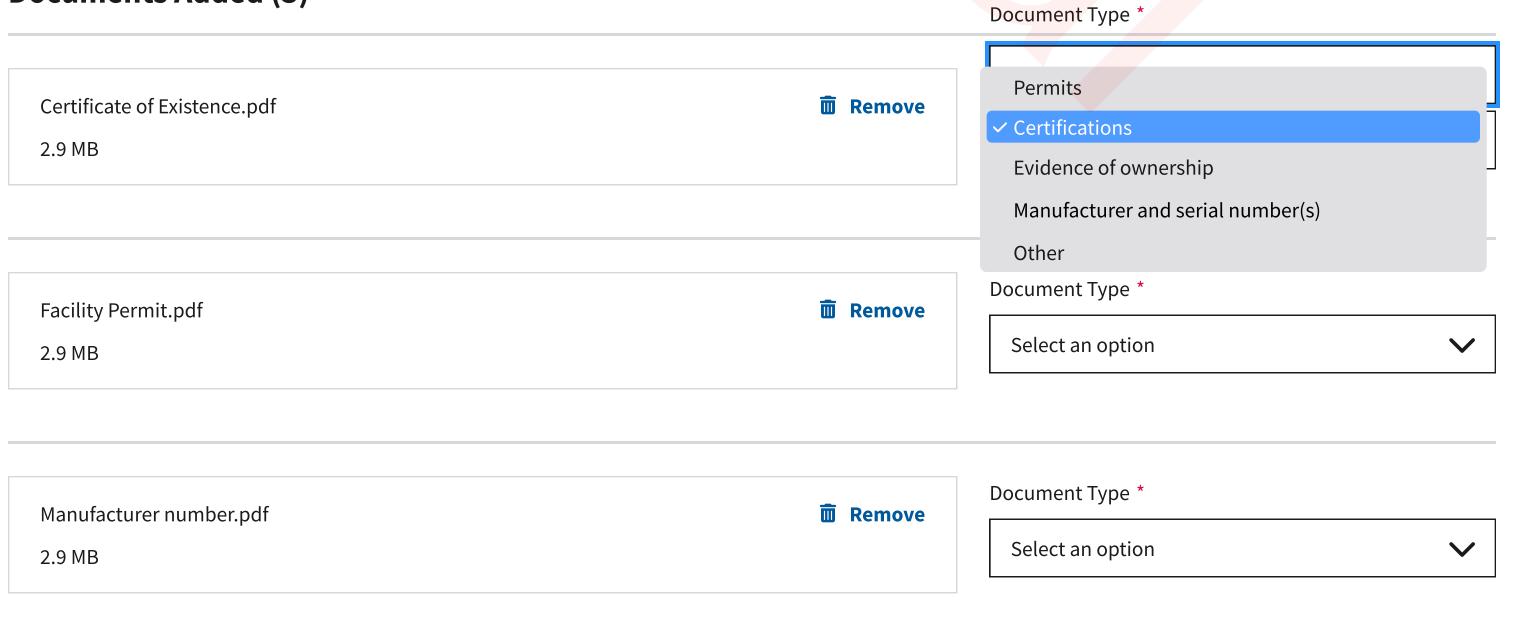

### **Document Types**

- Permits
- Certifications
- Evidence of ownership
- Manufacturer and serial number(s)

### **Documents Added (3)**

BACK

Logout [→

**Account Home** 

Green Energy

Authorization 🗸

Notices and Letters

Authorization >