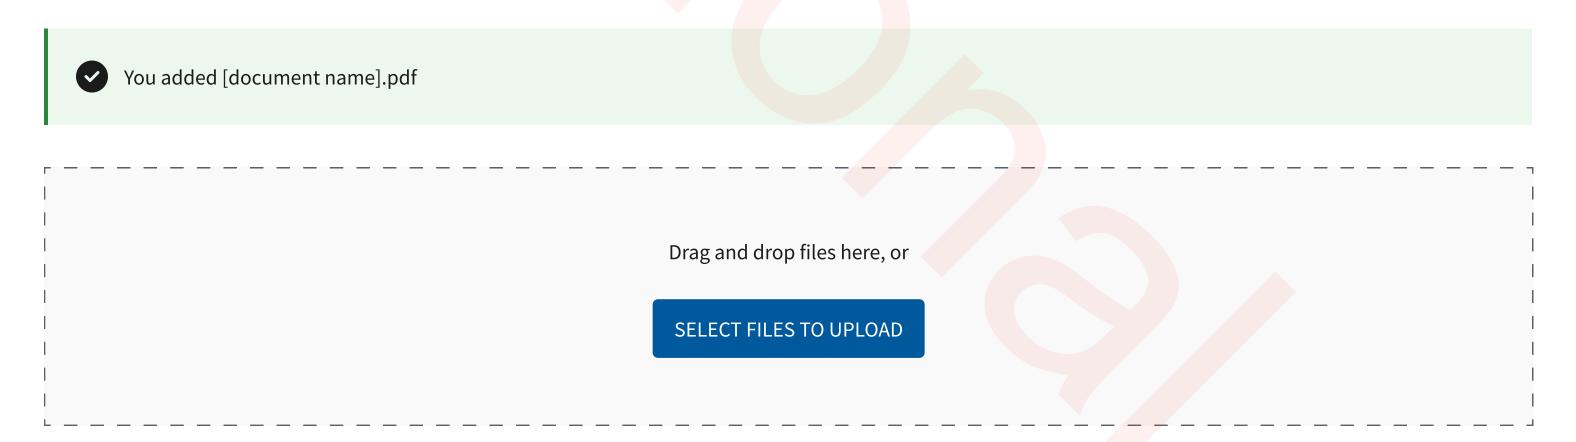

### **Instructions**

Upload your supporting documentation below. When upload is complete select document type. Make sure to press 'Save to Facility' before leaving the page. Otherwise, any updates will be lost.

- Maximum number of files: 10
- File types allowed: .pdf, .jpg, .jpeg, .png, .ppt, .pptx, .doc, .docx, .xls, and .xlsx
- Maximum file size: 15MB/file
- PDF files must be 120 pages or less
- File name cannot contain: `!@\$%^&\*{}[]:;'"|,<>/?~

Drag and drop files here, or

SELECT FILES TO UPLOAD

BACK

Account Home

Green Energy

Authorization ~

Notices and Letters

Authorization >