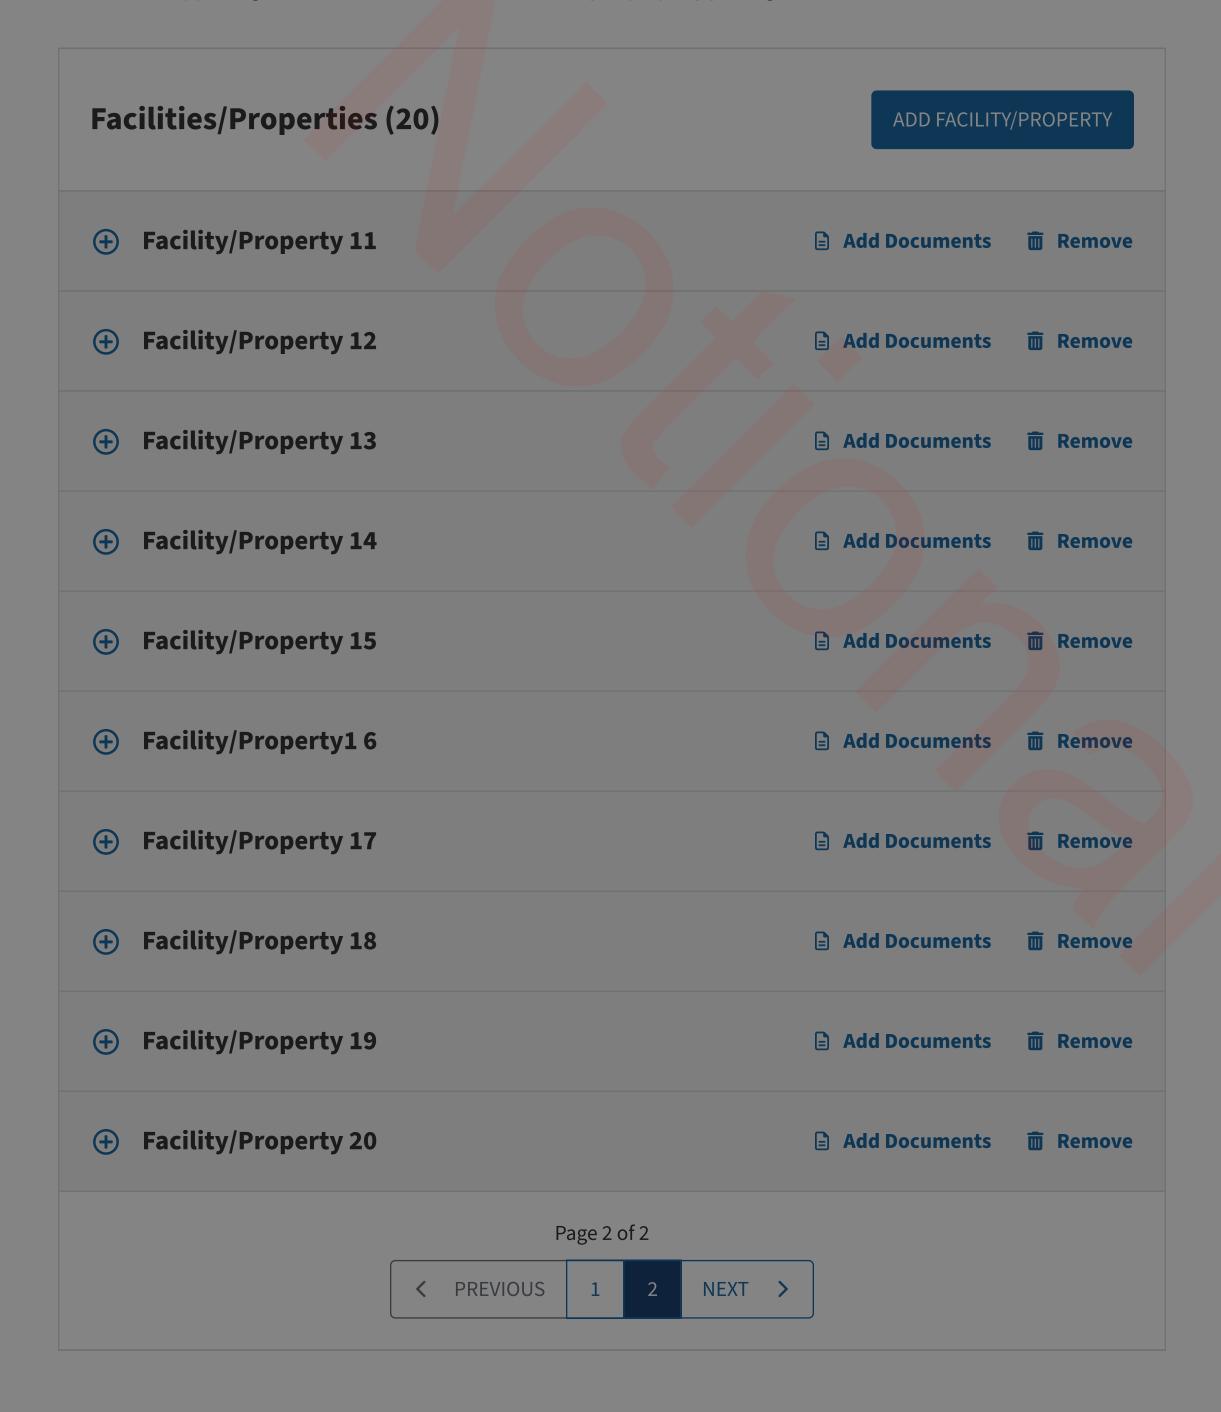

### (30C) Alternative Fuel Vehicle Refueling Property Credit

If you are deemed eligible for this credit, you will only qualify for a[n elective payment/transfer] election. ③

- Only add facilities or properties that will be placed in service by date of registration
- Provide supporting documentation relevant to the facility or property you register. See instructions

| Facilities/Properties (20)              | ADD FACILITY/PROPERTY |
|-----------------------------------------|-----------------------|
| + Facility/Property 11                  | Add Documents  Remove |
| + Facility/Property 12                  | Add Documents  Remove |
| + Facility/Property 13                  | Add Documents  Remove |
| + Facility/Property 14                  | Add Documents  Remove |
| + Facility/Property 15                  | Add Documents  Remove |
| + Facility/Property 16                  | Add Documents  Remove |
| + Facility/Property 18                  | Add Documents  Remove |
| + Facility/Property 19                  | Add Documents         |
| + Facility/Property 20                  | Add Documents         |
| Page 2 of 2                             |                       |
| <pre>     PREVIOUS 1 2 NEXT &gt; </pre> |                       |