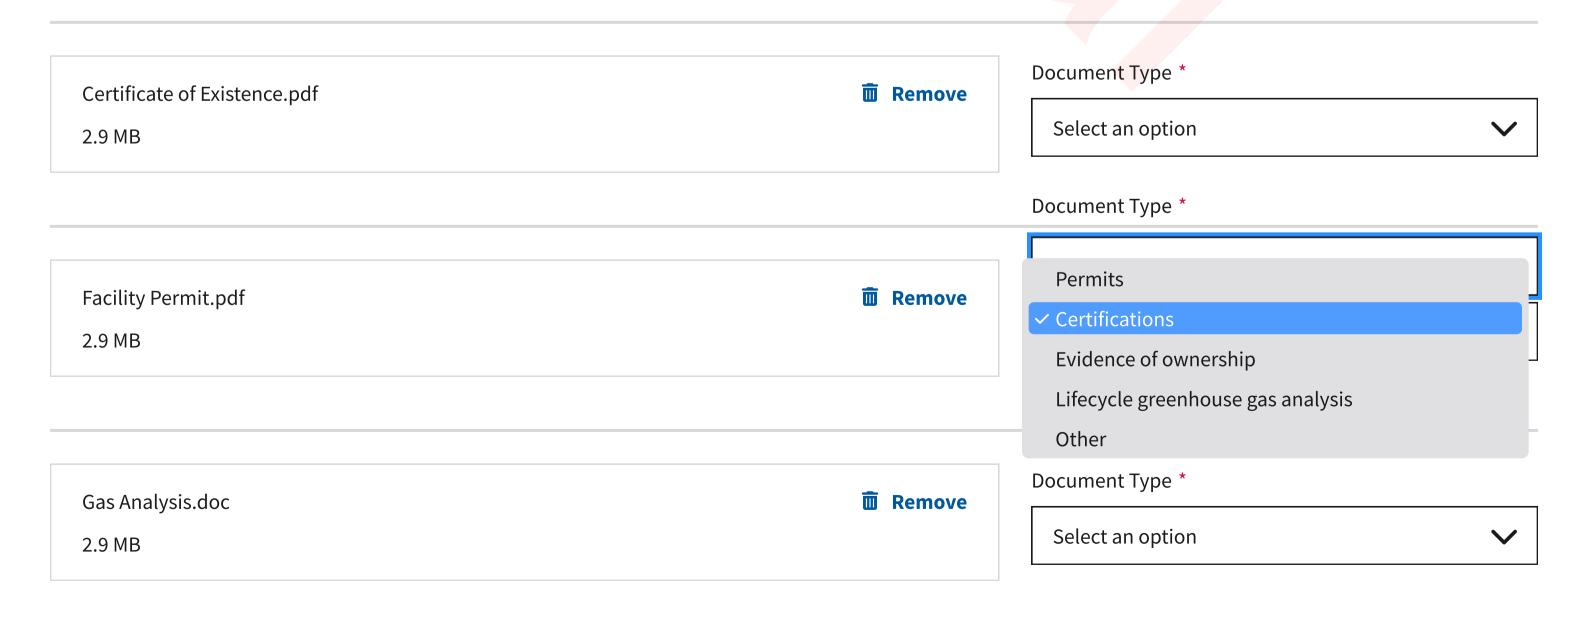

### Add Supporting Documents to Facility/Property 1

(\*) Indicates a required field

To apply for a registration number, provide one or more of the documents types listed below. Failure to do so may result in a delay.

### **Document Types**

- Permits
- Certifications
- Evidence of ownership
- Manufacturer and serial number(s)

### **Instructions**

Upload your supporting documentation below. When upload is complete select document type. Make sure to press 'Save to Facility' before leaving the page. Otherwise, any updates will be lost.

- Maximum number of files: 10
- File types allowed: .pdf, .jpg, .jpeg, .png, .ppt, .pptx, .doc, .docx, .xls, and .xlsx
- Maximum file size: 15MB/file
- PDF files must be 120 pages or less
- File name cannot contain: `!@\$%^&\*{}[]:;'"|,<>/?~