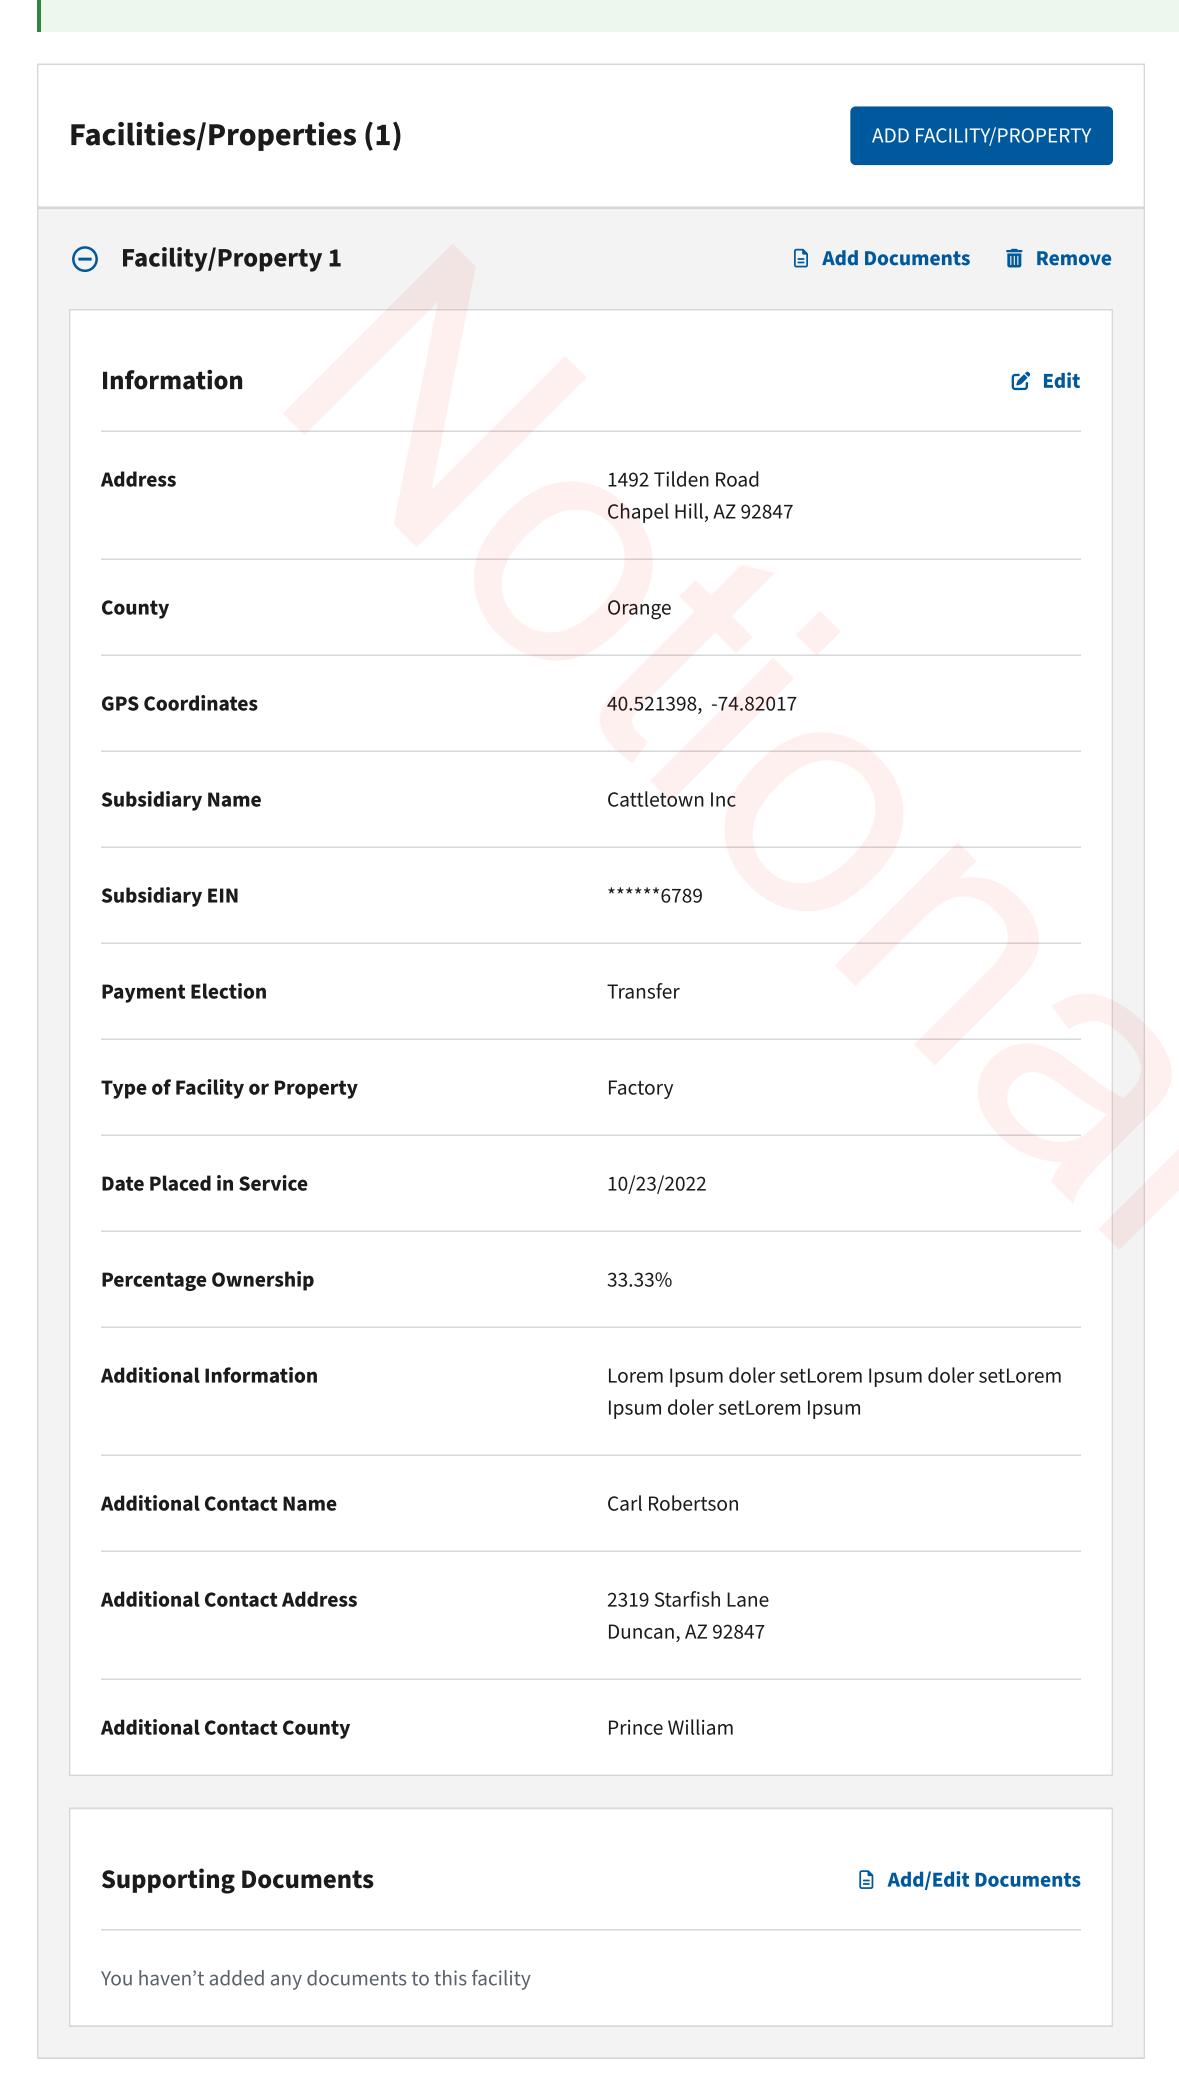

# **CHIPS/IRA Credit Registration**

| (*) Indicates a required field.  When selecting an option below, you may need to provide more information.  Facilities/Properties are automatically numbered based on entry. |  |
|------------------------------------------------------------------------------------------------------------------------------------------------------------------------------|--|
| Facility/Property 1                                                                                                                                                          |  |
| Election                                                                                                                                                                     |  |
| If you are deemed eligible for this credit, you will only qualify for a a[n elective payment/transfer] election ③                                                            |  |
| Subsidiary Information                                                                                                                                                       |  |
| Does this facility belong to a subsidiary? *                                                                                                                                 |  |
| ○ Yes                                                                                                                                                                        |  |
| ○ No                                                                                                                                                                         |  |
| Facility/Property Location                                                                                                                                                   |  |
| If you enter a street address, then city and ZIP code will be required.                                                                                                      |  |
| Street Address Enter number, street, and room or suite no.                                                                                                                   |  |
| 1234 First St., Suite 10                                                                                                                                                     |  |
|                                                                                                                                                                              |  |
| City                                                                                                                                                                         |  |
|                                                                                                                                                                              |  |
| State *                                                                                                                                                                      |  |
| Select an option 🗸                                                                                                                                                           |  |
| ZIP Code<br>5 digits (e.g., 12345)                                                                                                                                           |  |
|                                                                                                                                                                              |  |
| County *                                                                                                                                                                     |  |
|                                                                                                                                                                              |  |
|                                                                                                                                                                              |  |
| Latitude * Enter latitude in decimal format with 6 digits to the right of the decimal. (e.g., 41.40338)                                                                      |  |
|                                                                                                                                                                              |  |
| Longitudo *                                                                                                                                                                  |  |
| Longitude *  Enter longitude in decimal format with 6 digits to the right of the decimal (e.g., -74.17403)                                                                   |  |
|                                                                                                                                                                              |  |
|                                                                                                                                                                              |  |
| Facility Information                                                                                                                                                         |  |
| Census Tract * ②                                                                                                                                                             |  |
| Enter your 4-digit Census Tract number with up to 2 digits to the right of the decimal (e.g., 40.16)                                                                         |  |
|                                                                                                                                                                              |  |
| Fuel Type *                                                                                                                                                                  |  |
| O 85% fuel blend                                                                                                                                                             |  |
| O Biodiesel blend                                                                                                                                                            |  |
| <ul><li>Electricity</li><li>Transportation fuel</li></ul>                                                                                                                    |  |
| Date Placed in Service * Must be placed in service by date of registration                                                                                                   |  |
| (MM/DD/YYYY)  MM/DD/YYYY                                                                                                                                                     |  |
| What source of funds was used to acquire the property? * ③                                                                                                                   |  |
| General (unrestricted) funds  Restricted grant funds                                                                                                                         |  |
| Restricted grant funds  Forgivable loan                                                                                                                                      |  |
| Additional Information ③                                                                                                                                                     |  |
|                                                                                                                                                                              |  |
|                                                                                                                                                                              |  |
|                                                                                                                                                                              |  |
|                                                                                                                                                                              |  |