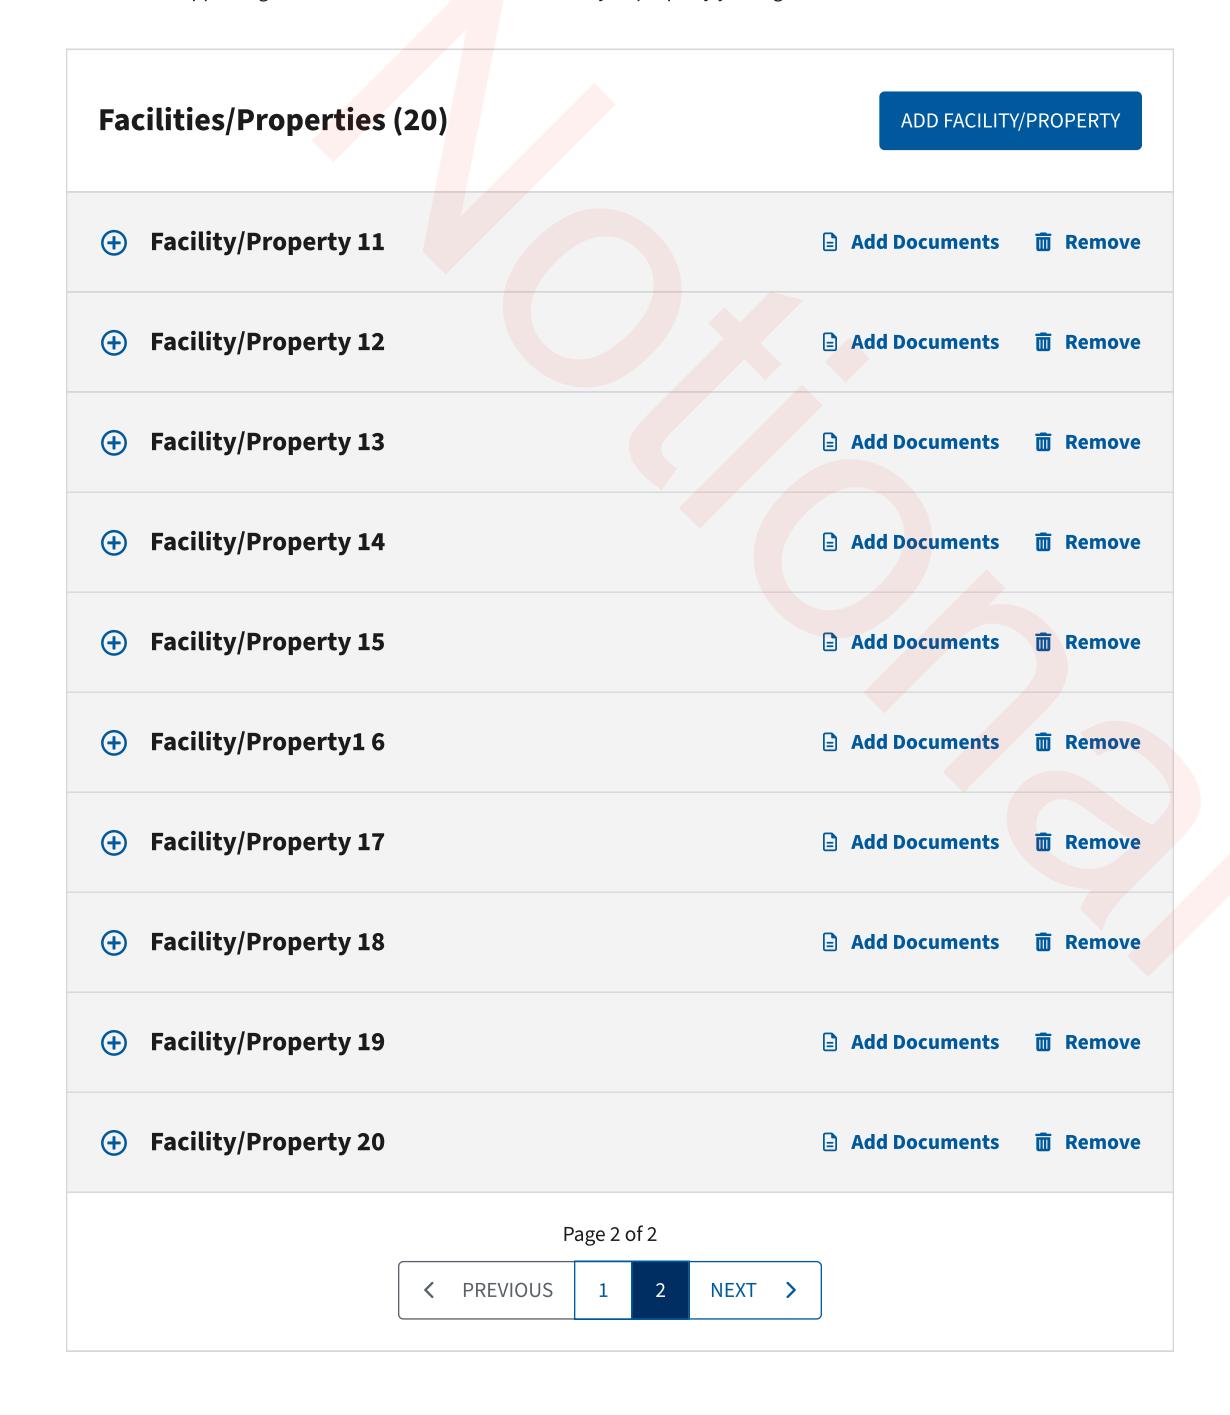

| Facilities/Properties (20)              | ADD FACILITY/PROPERTY |
|-----------------------------------------|-----------------------|
| + Facility/Property 11                  | Add Documents  Remove |
| + Facility/Property 12                  | Add Documents  Remove |
| + Facility/Property 13                  | Add Documents  Remove |
| + Facility/Property 14                  | Add Documents  Remove |
| + Facility/Property 15                  | Add Documents  Remove |
| + Facility/Property 16                  | Add Documents  Remove |
| + Facility/Property 18                  | Add Documents  Remove |
| + Facility/Property 19                  | Add Documents         |
| + Facility/Property 20                  | Add Documents         |
| Page 2 of 2                             |                       |
| <pre>     PREVIOUS 1 2 NEXT &gt; </pre> |                       |