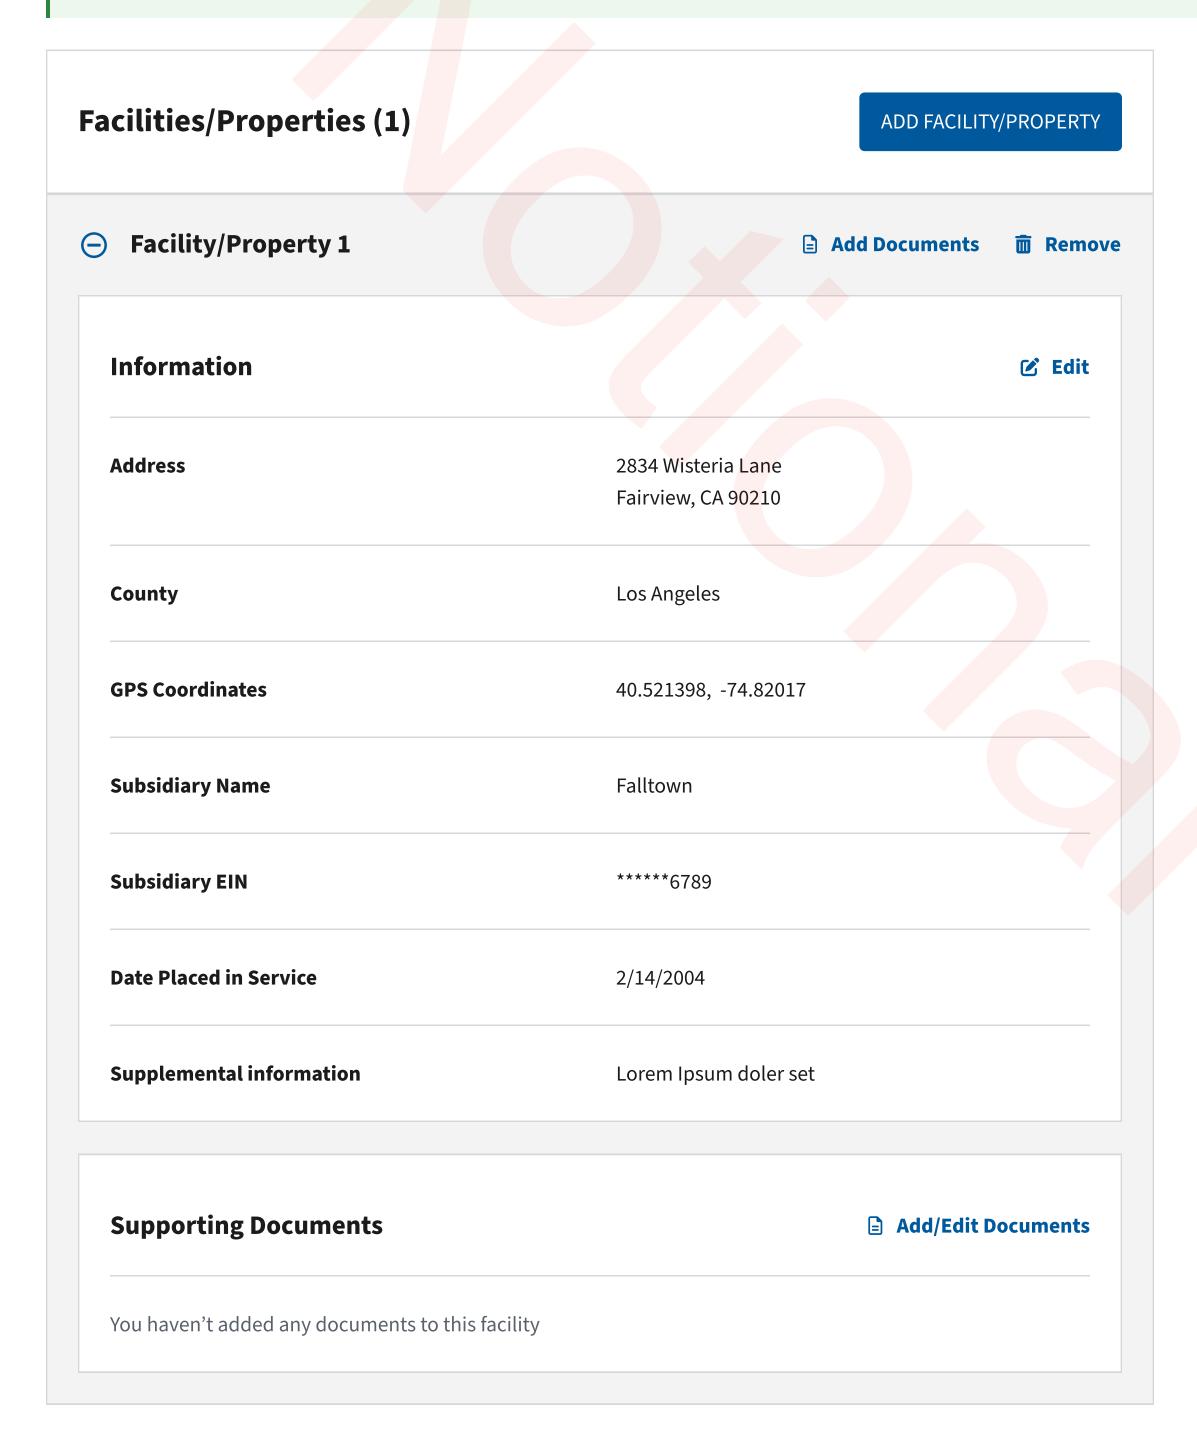

# **CHIPS/IRA Credit Registration**

| (*) Indicates a required field.  When selecting an option below, you may need to provide more information.  Facilities/Properties are automatically numbered based on entry. |  |
|------------------------------------------------------------------------------------------------------------------------------------------------------------------------------|--|
| Facility/Property 1                                                                                                                                                          |  |
| Election                                                                                                                                                                     |  |
| If you are deemed eligible for this credit, you will only qualify for a a[n elective payment/transfer] election ③                                                            |  |
| Subsidiary Information                                                                                                                                                       |  |
| Does this facility belong to a subsidiary? *                                                                                                                                 |  |
| ○ Yes                                                                                                                                                                        |  |
| ○ No                                                                                                                                                                         |  |
| Facility/Property Location                                                                                                                                                   |  |
| If you enter a street address, then city and ZIP code will be required.                                                                                                      |  |
| Street Address Enter number, street, and room or suite no.                                                                                                                   |  |
| 1234 First St., Suite 10                                                                                                                                                     |  |
|                                                                                                                                                                              |  |
| City                                                                                                                                                                         |  |
|                                                                                                                                                                              |  |
| State *                                                                                                                                                                      |  |
| Select an option 🗸                                                                                                                                                           |  |
| ZIP Code<br>5 digits (e.g., 12345)                                                                                                                                           |  |
|                                                                                                                                                                              |  |
| County *                                                                                                                                                                     |  |
|                                                                                                                                                                              |  |
|                                                                                                                                                                              |  |
| Latitude * Enter latitude in decimal format with 6 digits to the right of the decimal. (e.g., 41.40338)                                                                      |  |
|                                                                                                                                                                              |  |
| Longitudo *                                                                                                                                                                  |  |
| Longitude *  Enter longitude in decimal format with 6 digits to the right of the decimal (e.g., -74.17403)                                                                   |  |
|                                                                                                                                                                              |  |
|                                                                                                                                                                              |  |
| Facility Information                                                                                                                                                         |  |
| Census Tract * ②                                                                                                                                                             |  |
| Enter your 4-digit Census Tract number with up to 2 digits to the right of the decimal (e.g., 40.16)                                                                         |  |
|                                                                                                                                                                              |  |
| Fuel Type *                                                                                                                                                                  |  |
| O 85% fuel blend                                                                                                                                                             |  |
| O Biodiesel blend                                                                                                                                                            |  |
| <ul><li>Electricity</li><li>Transportation fuel</li></ul>                                                                                                                    |  |
| Date Placed in Service * Must be placed in service by date of registration                                                                                                   |  |
| (MM/DD/YYYY)  MM/DD/YYYY                                                                                                                                                     |  |
| What source of funds was used to acquire the property? * ③                                                                                                                   |  |
| General (unrestricted) funds  Restricted grant funds                                                                                                                         |  |
| Restricted grant funds  Forgivable loan                                                                                                                                      |  |
| Additional Information ③                                                                                                                                                     |  |
|                                                                                                                                                                              |  |
|                                                                                                                                                                              |  |
|                                                                                                                                                                              |  |
|                                                                                                                                                                              |  |