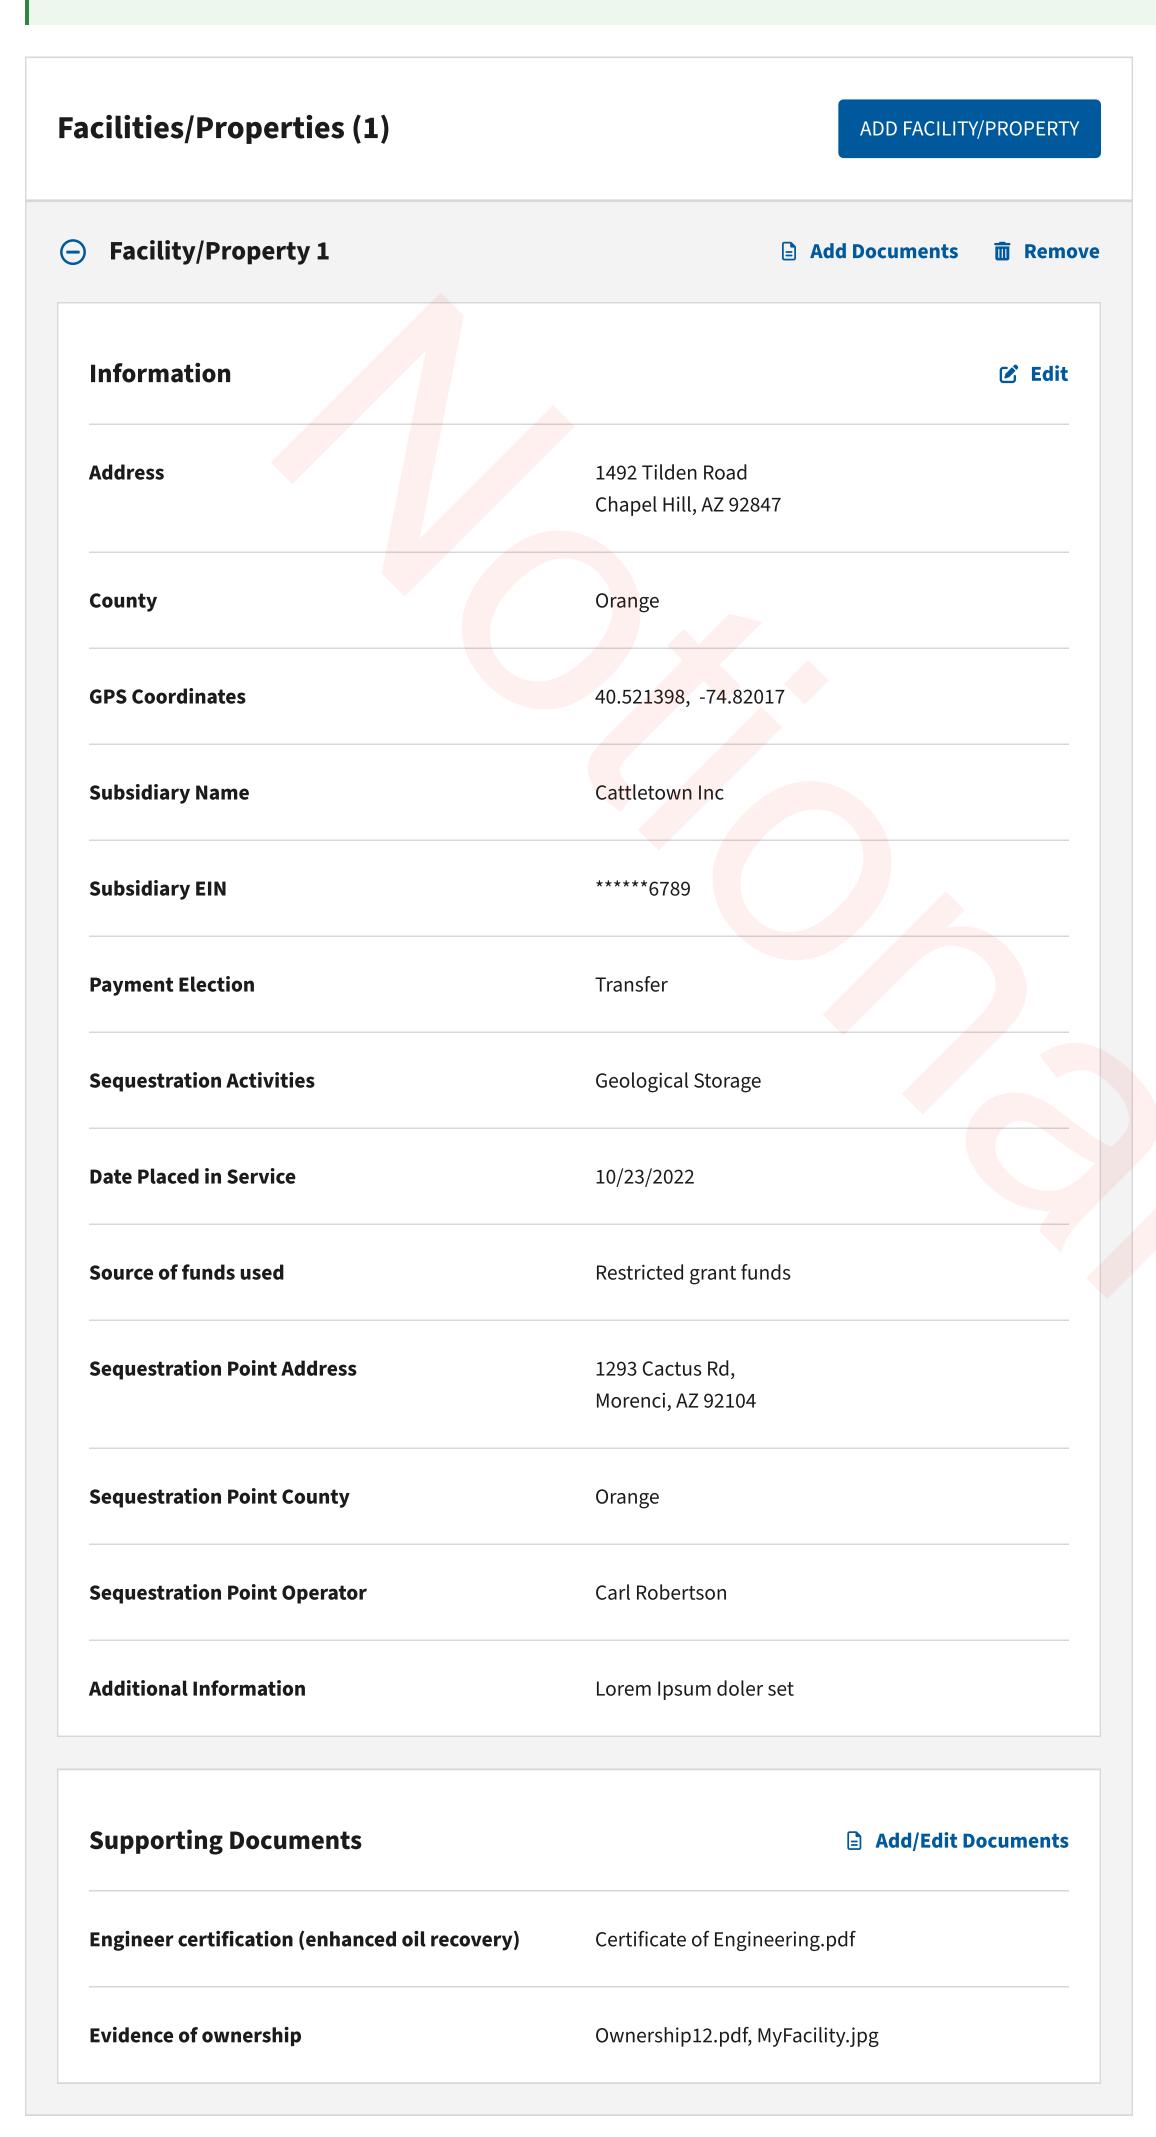

# **CHIPS/IRA Credit Registration**

| Facility/Property 1                                                                           |  |
|-----------------------------------------------------------------------------------------------|--|
|                                                                                               |  |
| Election                                                                                      |  |
| What type of election do you intend to take for this facility? *                              |  |
| Transfer election ③                                                                           |  |
| ○ Elective payment election ③                                                                 |  |
| Subsidiary Information                                                                        |  |
| Does this facility belong to a subsidiary? *                                                  |  |
| Yes                                                                                           |  |
| ○ No                                                                                          |  |
| Facility/Property Location                                                                    |  |
| If you enter a street address, then city and ZIP code will be required.                       |  |
| Street Address                                                                                |  |
| Enter number, street, and room or suite no.                                                   |  |
| 1234 First St., Suite 10                                                                      |  |
| City                                                                                          |  |
|                                                                                               |  |
| State *                                                                                       |  |
| Select an option 🗸                                                                            |  |
| ZIP Code<br>5 digits (e.g., 12345)                                                            |  |
|                                                                                               |  |
| County *                                                                                      |  |
| Latitude *                                                                                    |  |
| Enter latitude in decimal format with 6 digits to the right of the decimal. (e.g., 41.40338)  |  |
|                                                                                               |  |
| Longitude *                                                                                   |  |
| Enter longitude in decimal format with 6 digits to the right of the decimal (e.g., -74.17403) |  |
|                                                                                               |  |
|                                                                                               |  |
| Facility Information                                                                          |  |
| Sequestration Activities *                                                                    |  |
| Geological storage  Enhanced oil recovery                                                     |  |
| Utilization of captured CO2                                                                   |  |
| Direct air capture                                                                            |  |
| Date Placed in Service * Must be placed in service by date of registration                    |  |
| (MM/DD/YYYY)                                                                                  |  |
| MM/DD/YYYY                                                                                    |  |
| What source of funds was used to acquire the property? * ②                                    |  |
| General (unrestricted) funds                                                                  |  |
| Restricted grant funds                                                                        |  |
| Forgivable loan                                                                               |  |
| Additional information ③                                                                      |  |
|                                                                                               |  |
|                                                                                               |  |
|                                                                                               |  |
| Sequestration Point                                                                           |  |
| Do you operate the sequestration point? *                                                     |  |
| Yes                                                                                           |  |
| ○ No                                                                                          |  |

BACK

SAVE FACILITY

Clean Energy / CHPS/IRA Credits / CHIPS/IRA Credit Registration