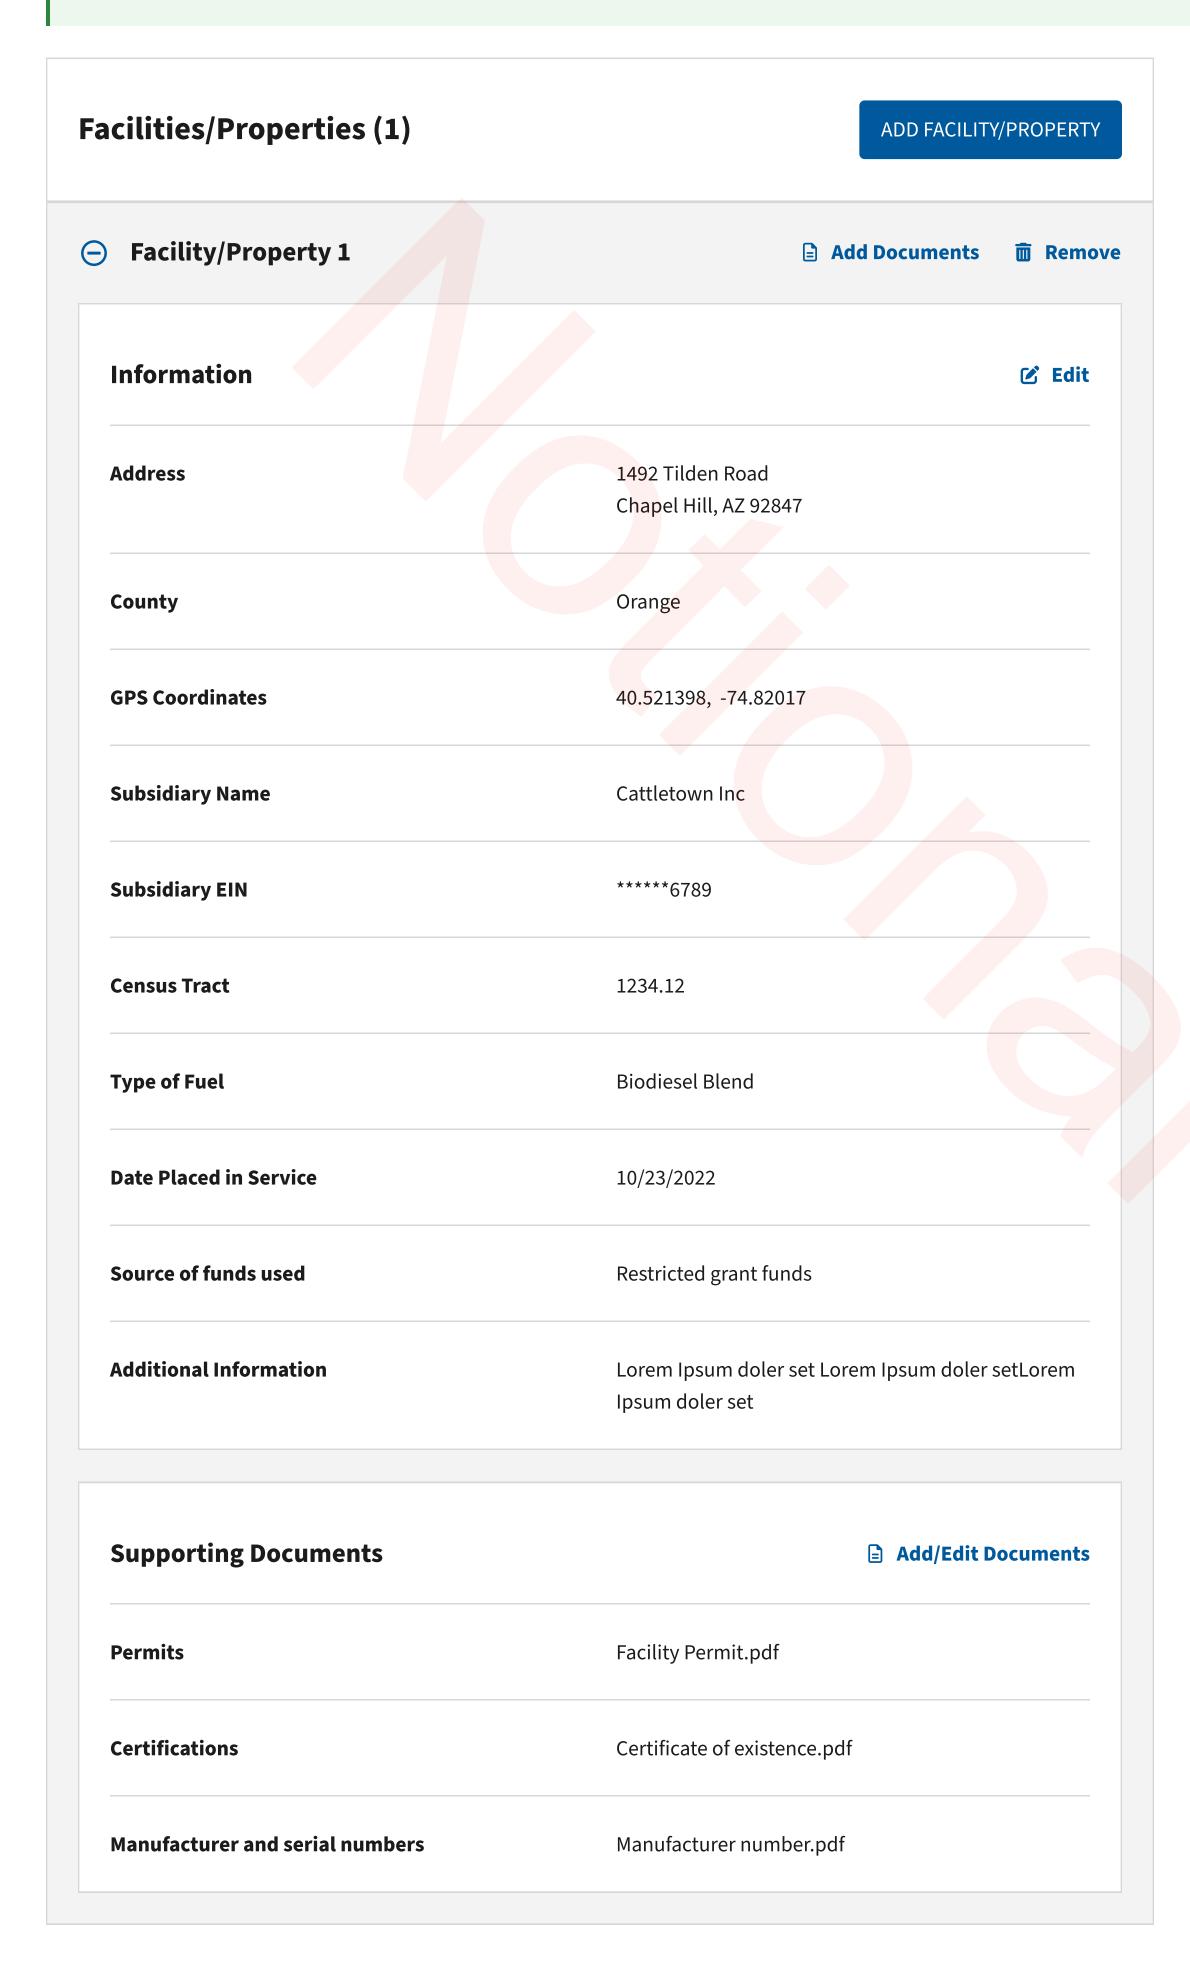

### (30C) Alternative Fuel Vehicle Refueling Property Credit

If you are deemed eligible for this credit, yo<mark>u will</mark> only qualify for a[n elective payment/transfer] election. ②

- Only add facilities or properties that will be placed in service by date of registration
- Provide supporting documentation relevant to the facility or property you register. See instructions

### Add Supporting Documents to Facility/Property 1

(\*) Indicates a required field

To apply for a registration number, provide one or more of the documents types listed below. Failure to do so may result in a delay.

### **Document Types**

- Permits
- Certifications
- Evidence of ownership
- Manufacturer and serial number(s)

### **Instructions**

Upload your supporting documentation below. When upload is complete select document type. Make sure to press 'Save to Facility' before leaving the page. Otherwise, any updates will be lost.

- Maximum number of files: 10
- File types allowed: .pdf, .jpg, .jpeg, .png, .ppt, .pptx, .doc, .docx, .xls, and .xlsx
- Maximum file size: 15MB/file
- PDF files must be 120 pages or less
- File name cannot contain: `!@\$%^&\*{}[]:;'"|,<>/?~