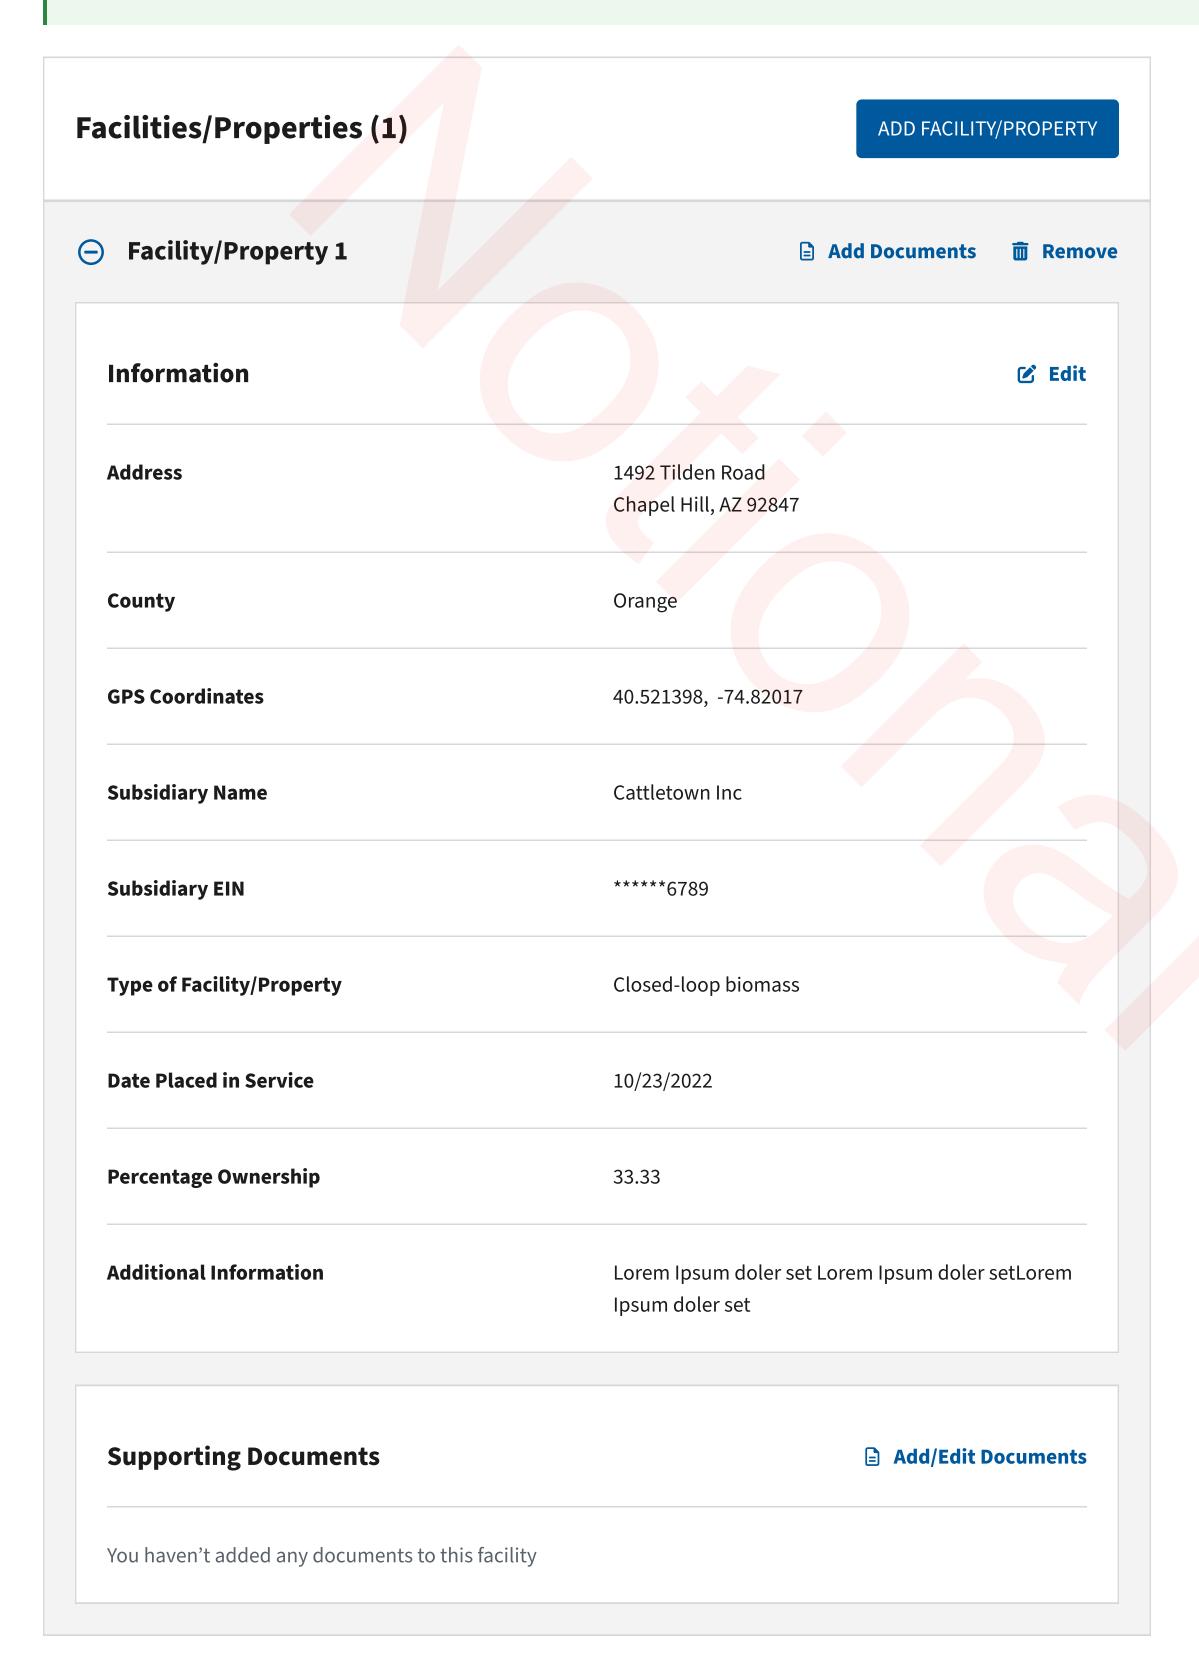

# **CHIPS/IRA Credit Registration**

| (*) Indicates a required field.  When selecting an option below, you may need to provide more information.  Facilities/Properties are automatically numbered based on entry. |  |
|------------------------------------------------------------------------------------------------------------------------------------------------------------------------------|--|
| Facility/Property 1                                                                                                                                                          |  |
| Election                                                                                                                                                                     |  |
| If you are deemed eligible for this credit, you will only qualify for a a[n elective payment/transfer] election ③                                                            |  |
| Subsidiary Information                                                                                                                                                       |  |
| Does this facility belong to a subsidiary? *                                                                                                                                 |  |
| ○ Yes                                                                                                                                                                        |  |
| ○ No                                                                                                                                                                         |  |
| Facility/Property Location                                                                                                                                                   |  |
| If you enter a street address, then city and ZIP code will be required.                                                                                                      |  |
| Street Address Enter number, street, and room or suite no.                                                                                                                   |  |
| 1234 First St., Suite 10                                                                                                                                                     |  |
|                                                                                                                                                                              |  |
| City                                                                                                                                                                         |  |
|                                                                                                                                                                              |  |
| State *                                                                                                                                                                      |  |
| Select an option 🗸                                                                                                                                                           |  |
| ZIP Code<br>5 digits (e.g., 12345)                                                                                                                                           |  |
|                                                                                                                                                                              |  |
| County *                                                                                                                                                                     |  |
|                                                                                                                                                                              |  |
|                                                                                                                                                                              |  |
| Latitude * Enter latitude in decimal format with 6 digits to the right of the decimal. (e.g., 41.40338)                                                                      |  |
|                                                                                                                                                                              |  |
| Longitudo *                                                                                                                                                                  |  |
| Longitude *  Enter longitude in decimal format with 6 digits to the right of the decimal (e.g., -74.17403)                                                                   |  |
|                                                                                                                                                                              |  |
|                                                                                                                                                                              |  |
| Facility Information                                                                                                                                                         |  |
| Census Tract * ②                                                                                                                                                             |  |
| Enter your 4-digit Census Tract number with up to 2 digits to the right of the decimal (e.g., 40.16)                                                                         |  |
|                                                                                                                                                                              |  |
| Fuel Type *                                                                                                                                                                  |  |
| O 85% fuel blend                                                                                                                                                             |  |
| O Biodiesel blend                                                                                                                                                            |  |
| <ul><li>Electricity</li><li>Transportation fuel</li></ul>                                                                                                                    |  |
| Date Placed in Service * Must be placed in service by date of registration                                                                                                   |  |
| (MM/DD/YYYY)  MM/DD/YYYY                                                                                                                                                     |  |
| What source of funds was used to acquire the property? * ③                                                                                                                   |  |
| General (unrestricted) funds  Restricted grant funds                                                                                                                         |  |
| Restricted grant funds  Forgivable loan                                                                                                                                      |  |
| Additional Information ③                                                                                                                                                     |  |
|                                                                                                                                                                              |  |
|                                                                                                                                                                              |  |
|                                                                                                                                                                              |  |
|                                                                                                                                                                              |  |