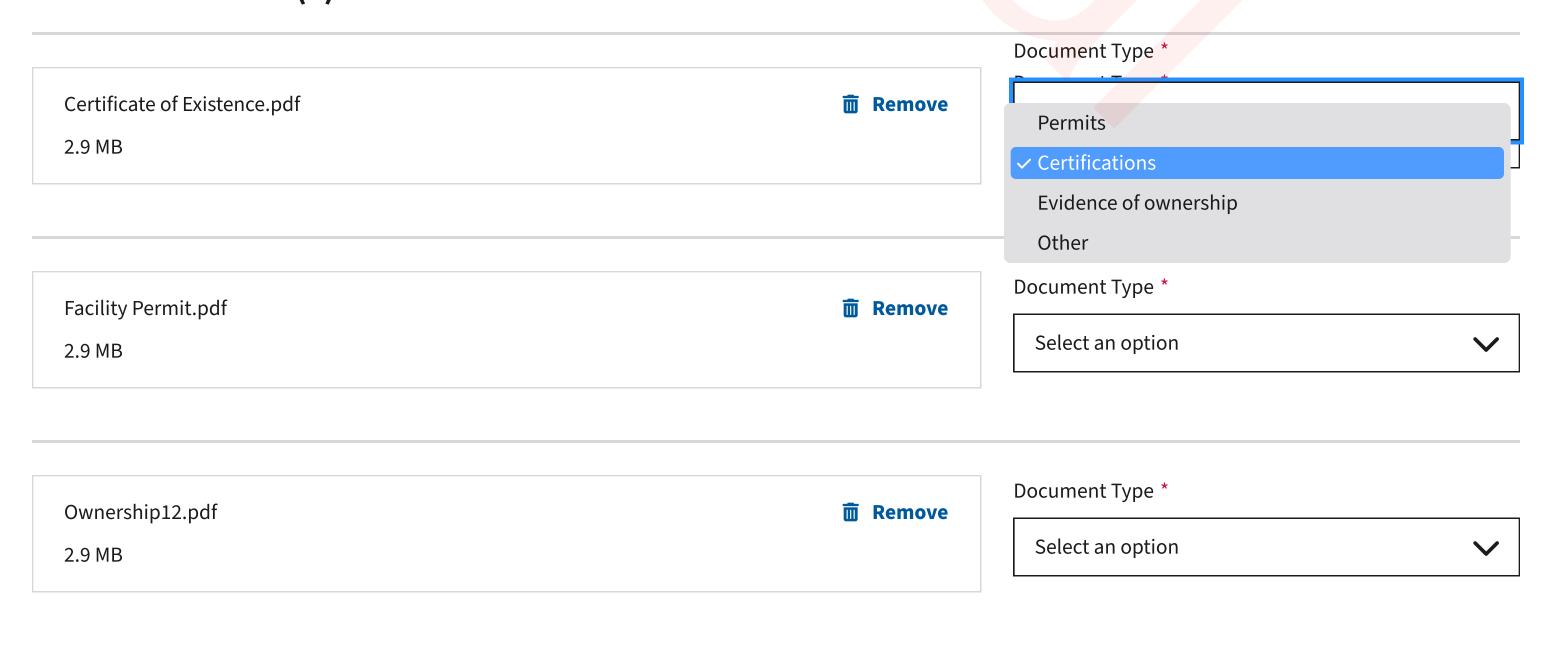

### Add Supporting Documents to Facility/Property 1

(\*) Indicates a required field

To apply for a registration number, provide one or more of the documents types listed below. Failure to do so may result in a delay.

### **Document Types**

- Permits
- Certifications
- Evidence of ownership
- Manufacturer and serial number(s)

### **Instructions**

Upload your supporting documentation below. When upload is complete select document type. Make sure to press 'Save to Facility' before leaving the page. Otherwise, any updates will be lost.

- Maximum number of files: 10
- File types allowed: .pdf, .jpg, .jpeg, .png, .ppt, .pptx, .doc, .docx, .xls, and .xlsx
- Maximum file size: 15MB/file
- PDF files must be 120 pages or less
- File name cannot contain: `!@\$%^&\*{}[]:;'"|,<>/?~