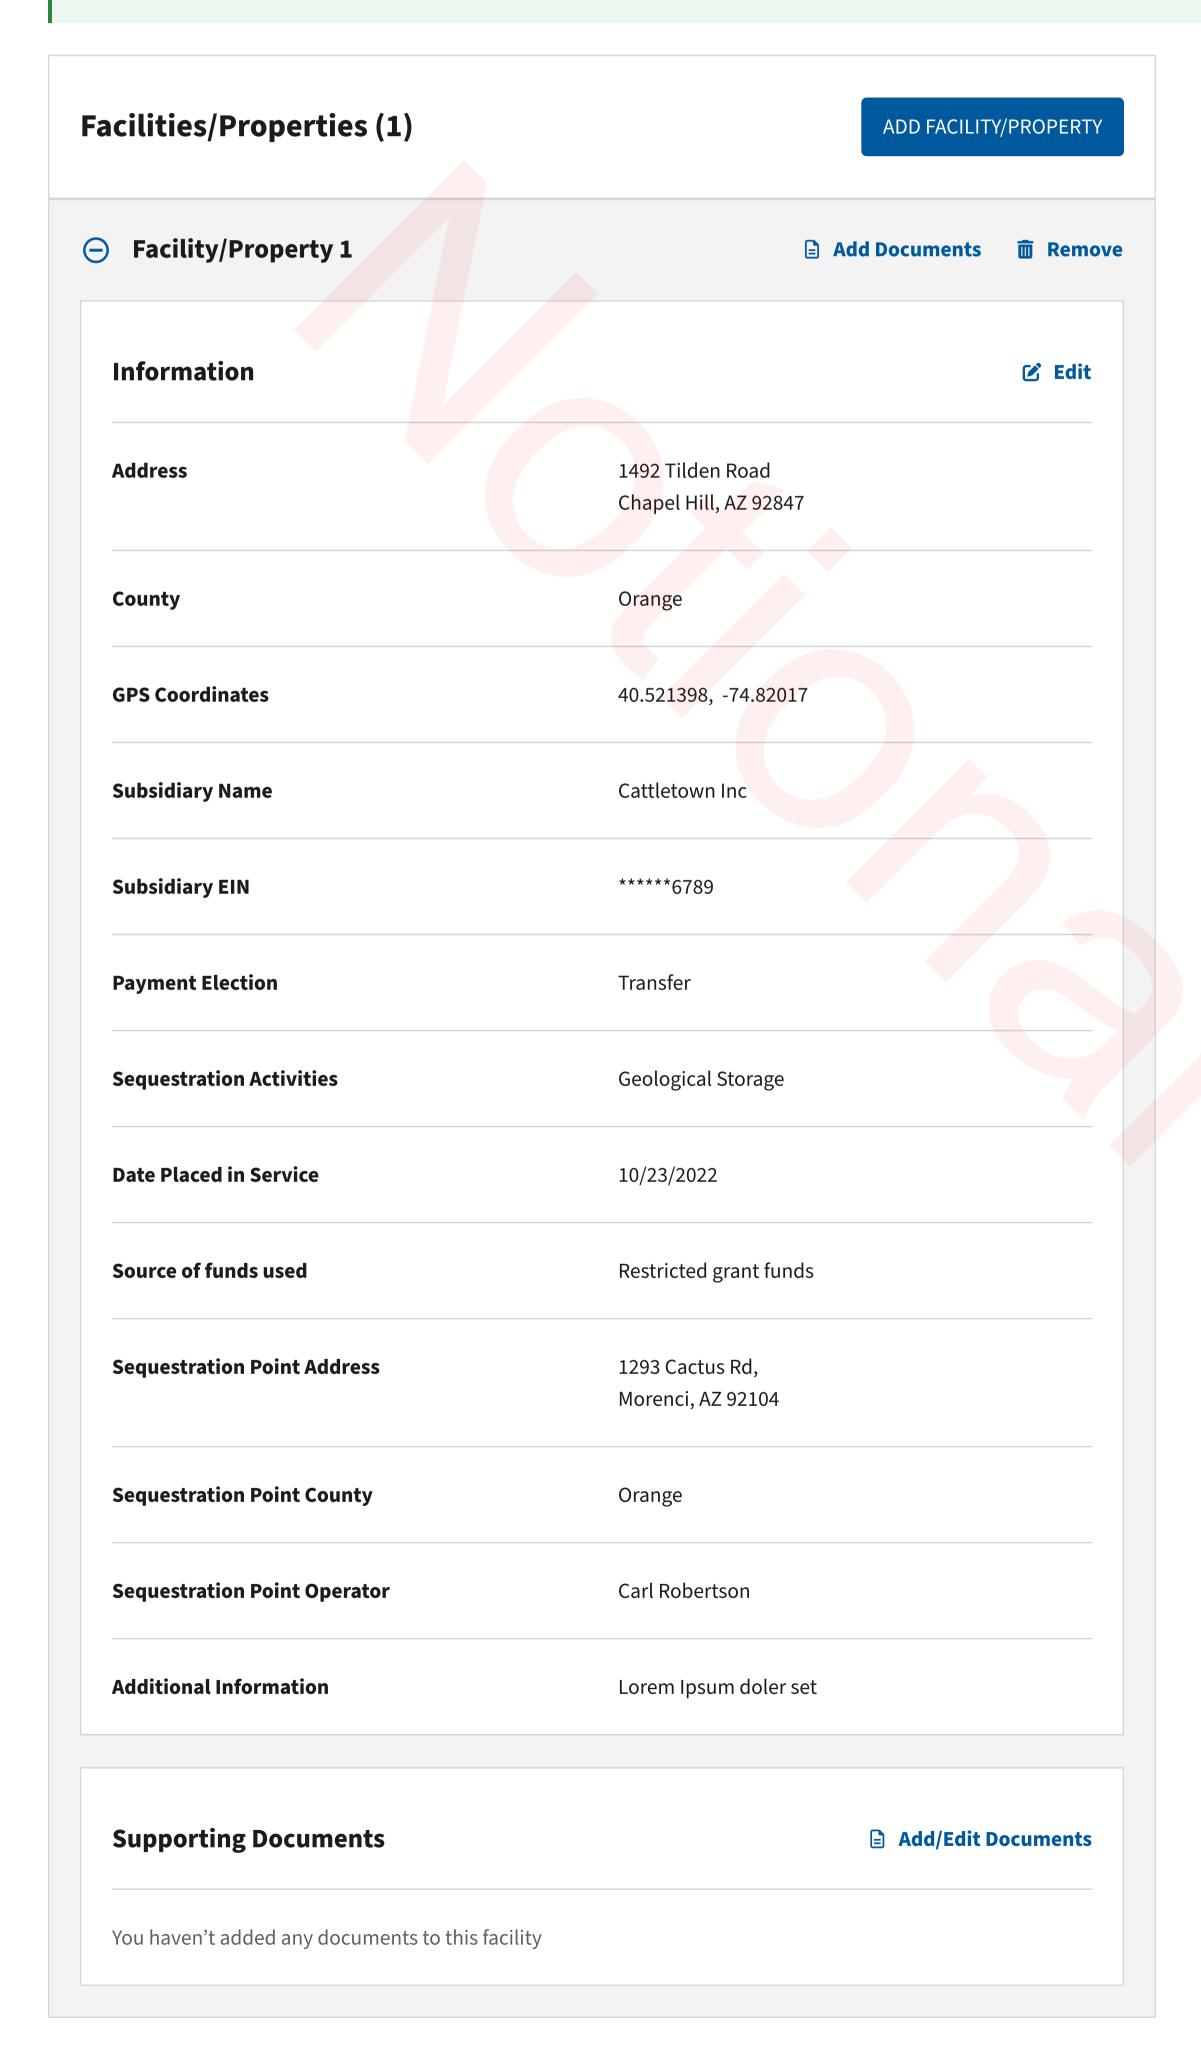

# **CHIPS/IRA Credit Registration**

| Facility/Property 1                                                                           |  |
|-----------------------------------------------------------------------------------------------|--|
|                                                                                               |  |
| Election                                                                                      |  |
| What type of election do you intend to take for this facility? *                              |  |
| Transfer election ③                                                                           |  |
| ○ Elective payment election ③                                                                 |  |
| Subsidiary Information                                                                        |  |
| Does this facility belong to a subsidiary? *                                                  |  |
| Yes                                                                                           |  |
| ○ No                                                                                          |  |
| Facility/Property Location                                                                    |  |
| If you enter a street address, then city and ZIP code will be required.                       |  |
| Street Address                                                                                |  |
| Enter number, street, and room or suite no.                                                   |  |
| 1234 First St., Suite 10                                                                      |  |
| City                                                                                          |  |
|                                                                                               |  |
| State *                                                                                       |  |
| Select an option 🗸                                                                            |  |
| ZIP Code<br>5 digits (e.g., 12345)                                                            |  |
|                                                                                               |  |
| County *                                                                                      |  |
| Latitude *                                                                                    |  |
| Enter latitude in decimal format with 6 digits to the right of the decimal. (e.g., 41.40338)  |  |
|                                                                                               |  |
| Longitude *                                                                                   |  |
| Enter longitude in decimal format with 6 digits to the right of the decimal (e.g., -74.17403) |  |
|                                                                                               |  |
|                                                                                               |  |
| Facility Information                                                                          |  |
| Sequestration Activities *                                                                    |  |
| Geological storage  Enhanced oil recovery                                                     |  |
| Utilization of captured CO2                                                                   |  |
| Direct air capture                                                                            |  |
| Date Placed in Service * Must be placed in service by date of registration                    |  |
| (MM/DD/YYYY)                                                                                  |  |
| MM/DD/YYYY                                                                                    |  |
| What source of funds was used to acquire the property? * ②                                    |  |
| General (unrestricted) funds                                                                  |  |
| Restricted grant funds                                                                        |  |
| Forgivable loan                                                                               |  |
| Additional information ③                                                                      |  |
|                                                                                               |  |
|                                                                                               |  |
|                                                                                               |  |
| Sequestration Point                                                                           |  |
| Do you operate the sequestration point? *                                                     |  |
| Yes                                                                                           |  |
| ○ No                                                                                          |  |

BACK

SAVE FACILITY

Clean Energy / CHPS/IRA Credits / CHIPS/IRA Credit Registration