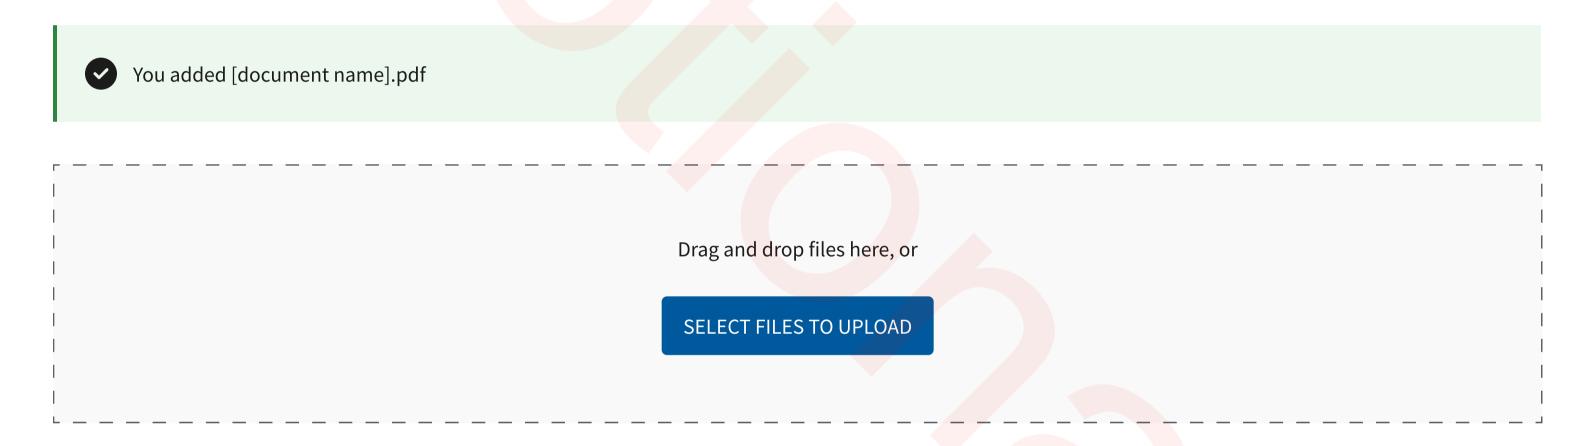

### **Instructions**

Upload your supporting documentation below. When upload is complete select document type. Make sure to press 'Save to Facility' before leaving the page. Otherwise, any updates will be lost.

- Maximum number of files: 10
- File types allowed: .pdf, .jpg, .jpeg, .png, .ppt, .pptx, .doc, .docx, .xls, and .xlsx
- Maximum file size: 15MB/file
- PDF files must be 120 pages or less
- File name cannot contain: `!@\$%^&\*{}[]:;'"|,<>/?~

Drag and drop files here, or

SELECT FILES TO UPLOAD

BACK

Account Home

Green Energy

Authorization ~

Notices and Letters

Authorization >