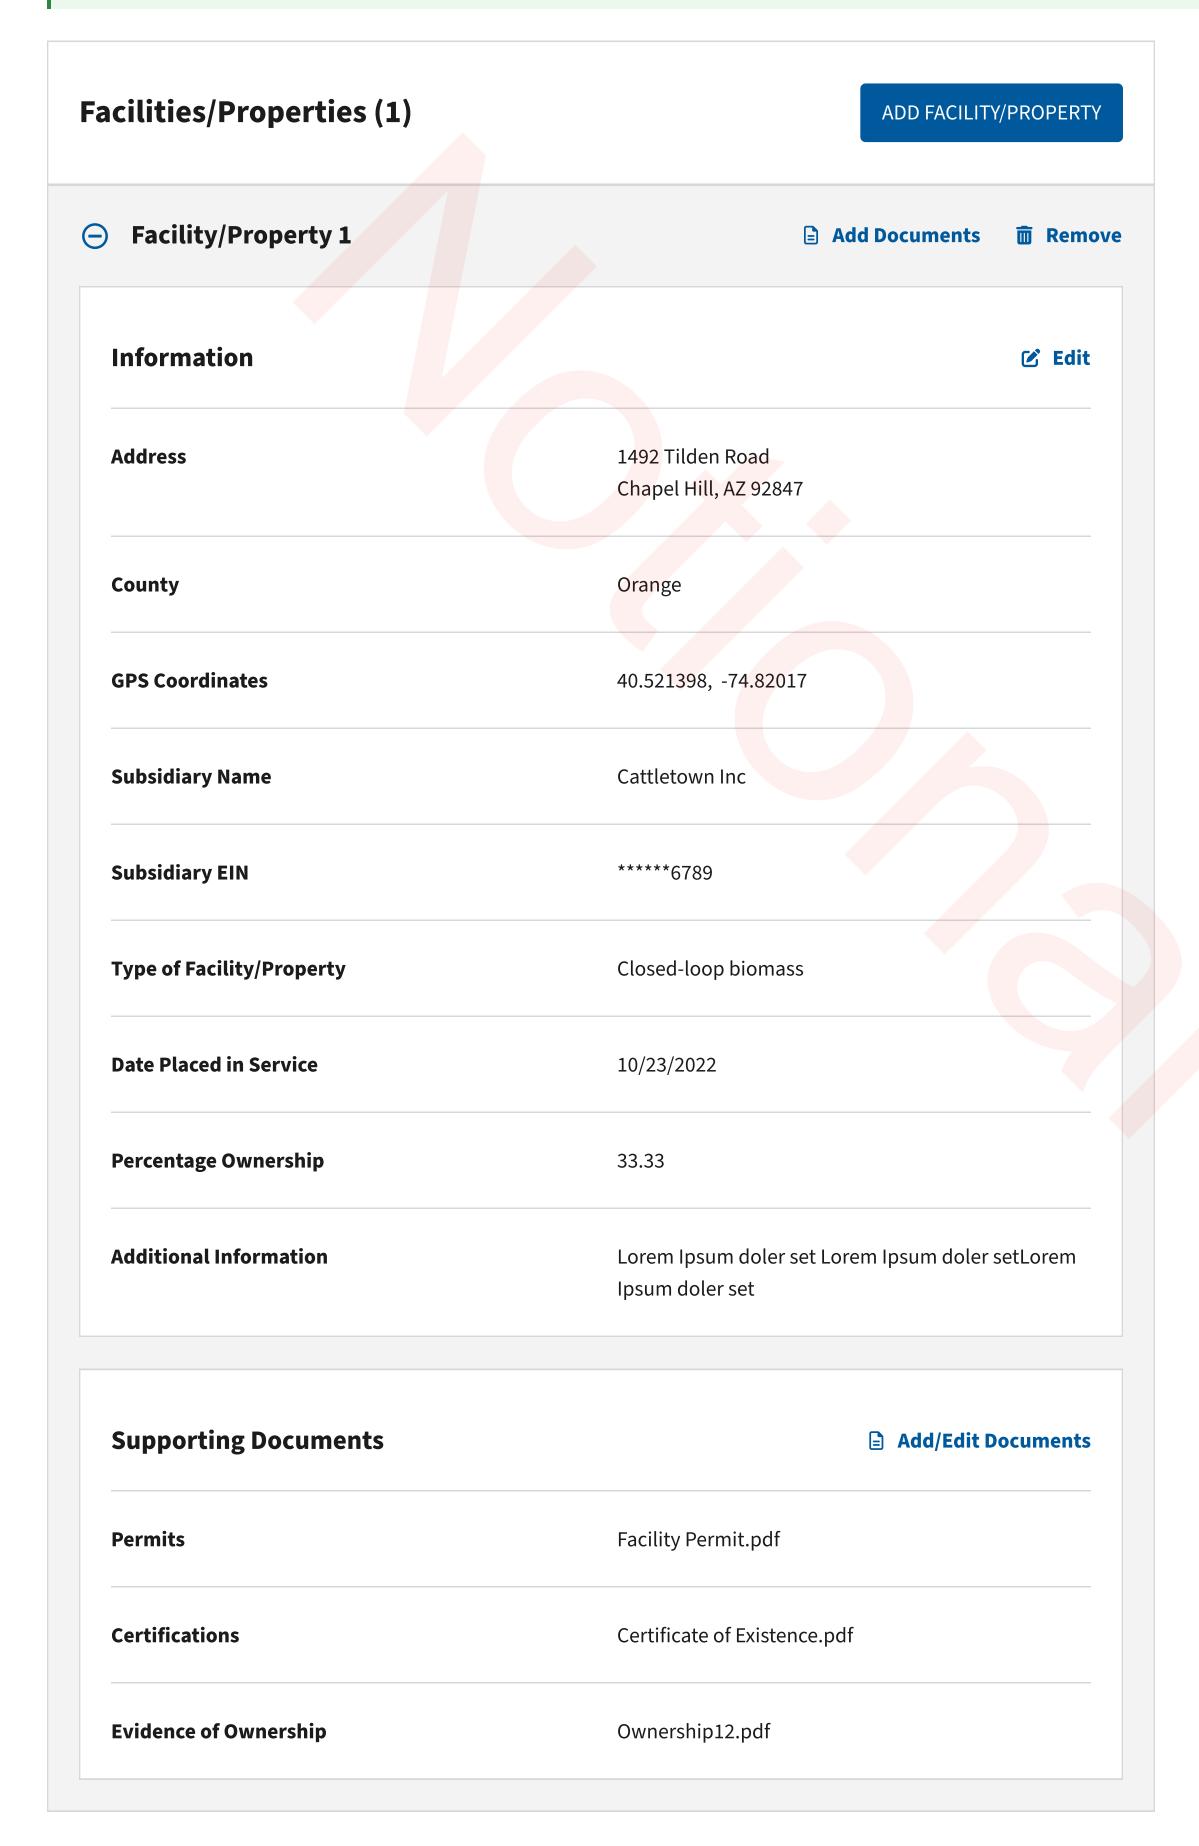

You added Facility/Property 1 to this credit

總IRS

<u>Clean Energy</u> / <u>CHPS/IRA Credits</u> / CHIPS/IRA Credit Registration