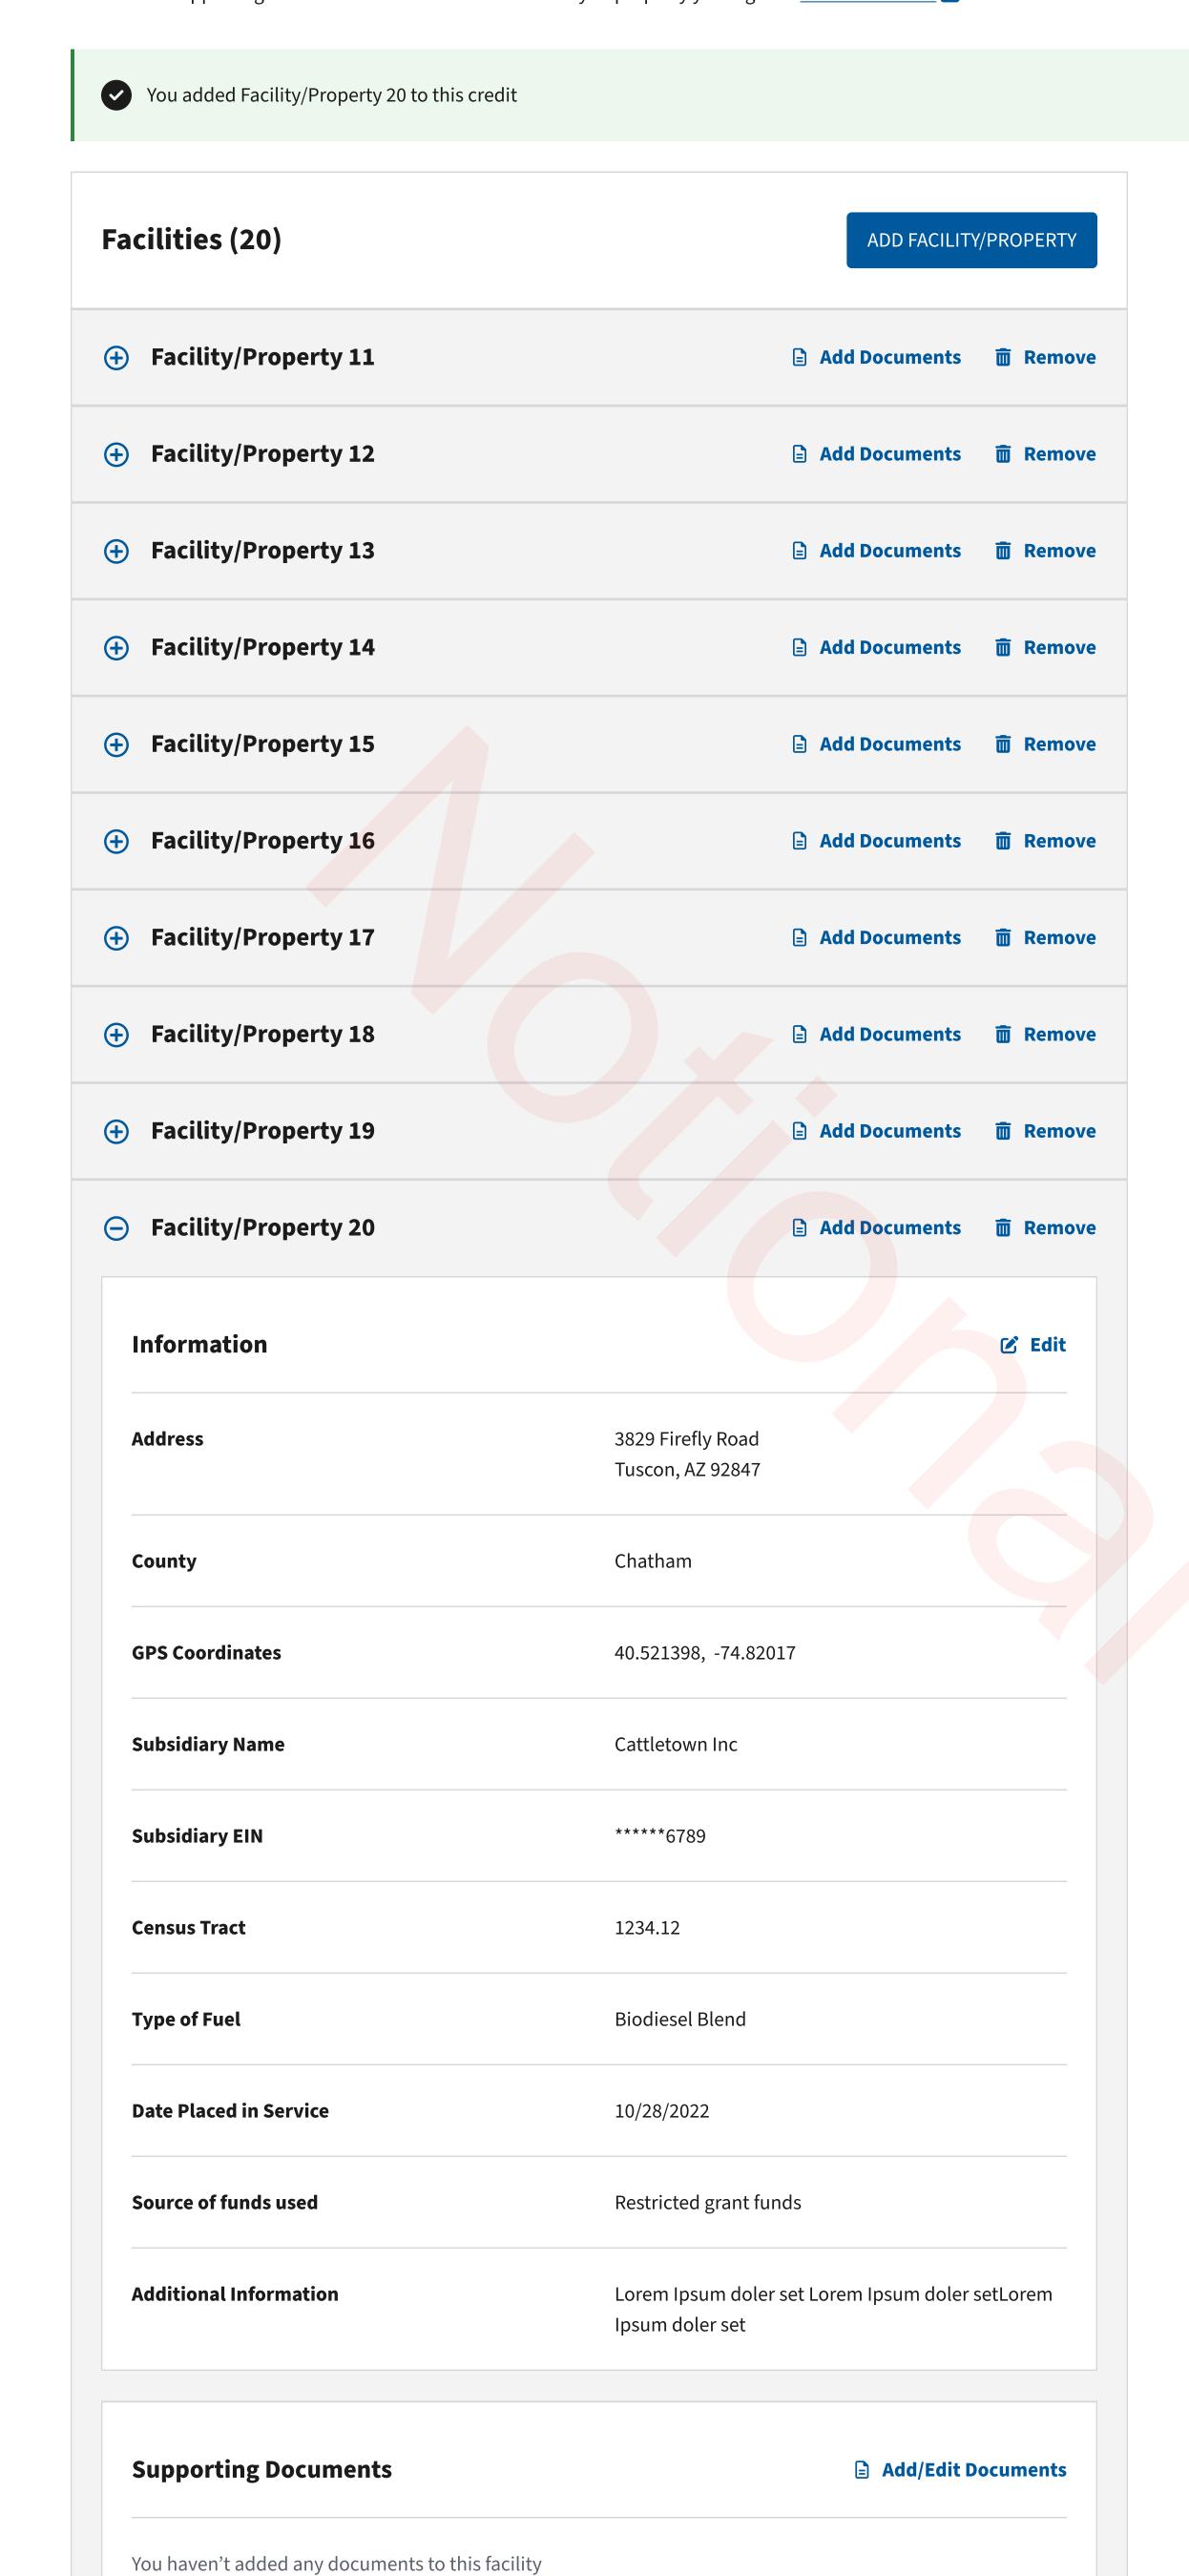

### (30C) Alternative Fuel Vehicle Refueling Property Credit

If you are deemed eligible for this credit, you will only qualify for a[n elective payment/transfer] election. ②

- Only add facilities or properties that will be placed in service by date of registration
- Provide supporting documentation relevant to the facility or property you register. <u>See instructions</u>

| Facilities/Properties (20) | ADD FACILITY/PROPERTY |
|----------------------------|-----------------------|
| + Facility/Property 11     | Add Documents Remove  |
| + Facility/Property 12     | Add Documents  Remove |
| + Facility/Property 13     | Add Documents Remove  |
| + Facility/Property 14     | Add Documents  Remove |
| + Facility/Property 15     | Add Documents Remove  |
| + Facility/Property16      | Add Documents Remove  |
| + Facility/Property 17     | Add Documents Remove  |
| + Facility/Property 18     | Add Documents  Remove |
| + Facility/Property 19     | Add Documents  Remove |
| + Facility/Property 20     | Add Documents  Remove |
|                            | Page 2 of 2           |
| PREVIOUS                   |                       |
| THE VIOUS                  |                       |