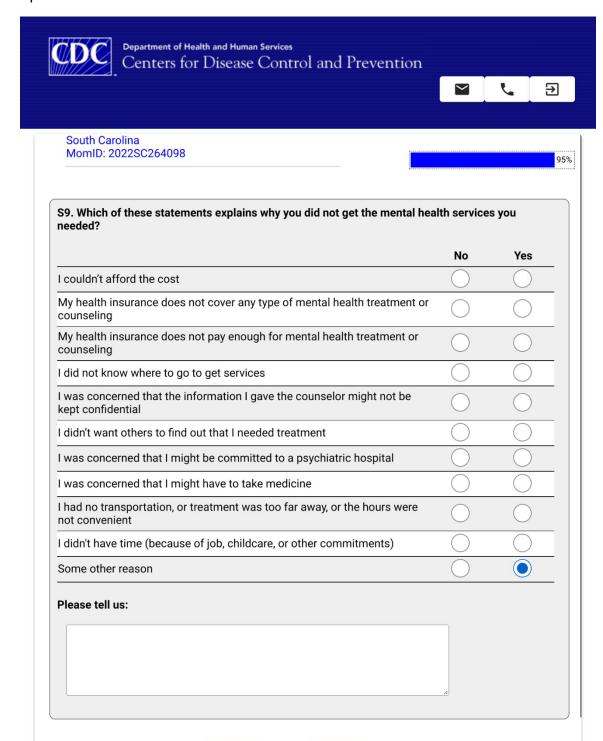

## PRAMS Social Determinants of Health Supplemental Module: Spanish Web

Oct 3

|                                                                                              | No         | Sí         |
|----------------------------------------------------------------------------------------------|------------|------------|
| No podía pagar lo que costaba                                                                |            |            |
| Mi seguro médico no cubre los tratamientos o la consejería de salud<br>mental                | $\bigcirc$ | $\bigcirc$ |
| Mi seguro médico no paga lo suficiente por el tratamiento o la consejería<br>de salud mental |            |            |
| No sabía a donde ir para obtener servicios                                                   |            |            |
| Me preocupaba que la información que le daría al consejero no se<br>mantuviera confidencial  |            |            |
| No quería que otros supieran que necesitaba tratamiento                                      |            |            |
| Me preocupaba que me internaran en un hospital psiquiátrico                                  | 0          |            |
| Me preocupaba que tuviera que tomar medicamentos                                             |            |            |
| No tenía transporte, el tratamiento estaba demasiado lejos o el horario no era conveniente   |            | $\bigcirc$ |
| No tenía tiempo (por el trabajo, cuidado de niños u otros compromisos)                       |            |            |
| Otra razón                                                                                   |            |            |
| Por favor, escríbala:                                                                        | Æ          |            |