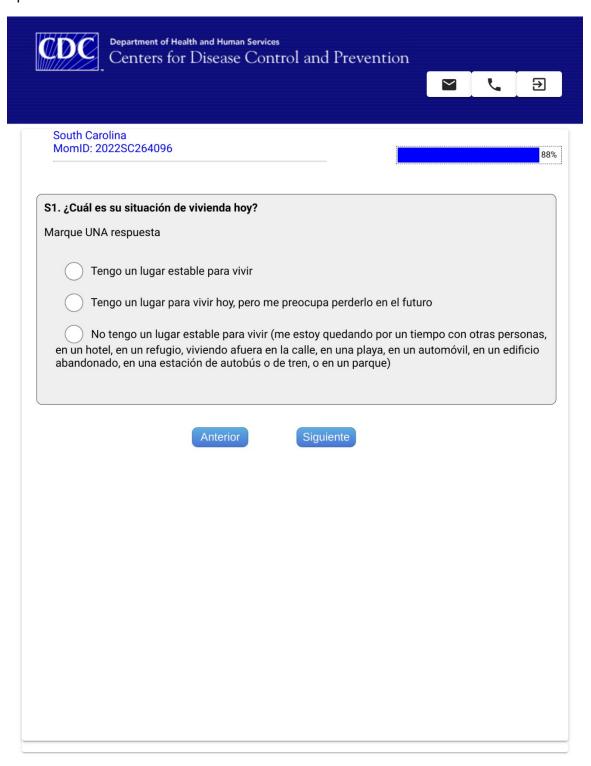

## PRAMS Social Determinants of Health Supplemental Module: Spanish Web

Oct 3

|                                                                                              | No         | Sí         |
|----------------------------------------------------------------------------------------------|------------|------------|
| No podía pagar lo que costaba                                                                |            |            |
| Mi seguro médico no cubre los tratamientos o la consejería de salud<br>mental                | $\bigcirc$ | $\bigcirc$ |
| Mi seguro médico no paga lo suficiente por el tratamiento o la consejería<br>de salud mental |            |            |
| No sabía a donde ir para obtener servicios                                                   |            |            |
| Me preocupaba que la información que le daría al consejero no se<br>mantuviera confidencial  |            |            |
| No quería que otros supieran que necesitaba tratamiento                                      |            |            |
| Me preocupaba que me internaran en un hospital psiquiátrico                                  | 0          |            |
| Me preocupaba que tuviera que tomar medicamentos                                             |            |            |
| No tenía transporte, el tratamiento estaba demasiado lejos o el horario no era conveniente   |            | $\bigcirc$ |
| No tenía tiempo (por el trabajo, cuidado de niños u otros compromisos)                       |            |            |
| Otra razón                                                                                   |            |            |
| Por favor, escríbala:                                                                        | Æ          |            |