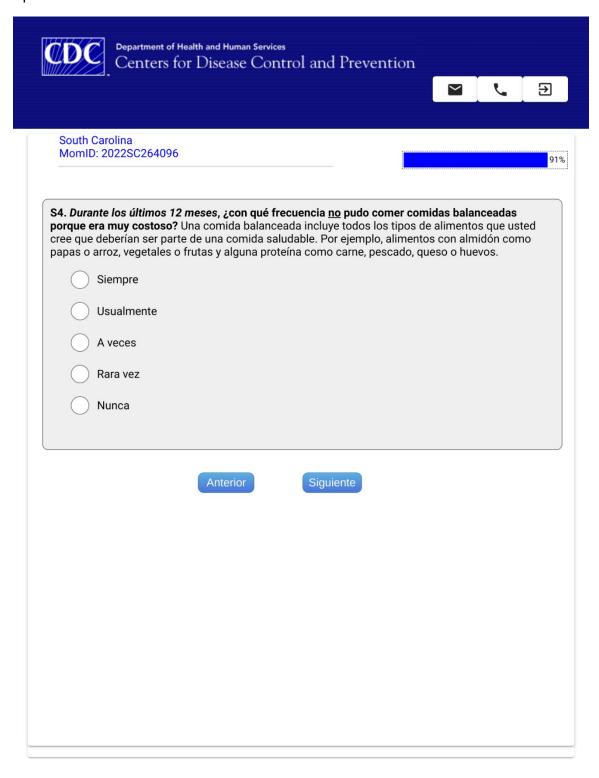

## PRAMS Social Determinants of Health Supplemental Module: Spanish Web

Oct 3

|                                                                                              | No         | Sí         |
|----------------------------------------------------------------------------------------------|------------|------------|
| No podía pagar lo que costaba                                                                |            |            |
| Mi seguro médico no cubre los tratamientos o la consejería de salud<br>mental                | $\bigcirc$ | $\bigcirc$ |
| Mi seguro médico no paga lo suficiente por el tratamiento o la consejería<br>de salud mental |            |            |
| No sabía a donde ir para obtener servicios                                                   |            |            |
| Me preocupaba que la información que le daría al consejero no se<br>mantuviera confidencial  |            |            |
| No quería que otros supieran que necesitaba tratamiento                                      |            |            |
| Me preocupaba que me internaran en un hospital psiquiátrico                                  | 0          |            |
| Me preocupaba que tuviera que tomar medicamentos                                             |            |            |
| No tenía transporte, el tratamiento estaba demasiado lejos o el horario no era conveniente   |            | $\bigcirc$ |
| No tenía tiempo (por el trabajo, cuidado de niños u otros compromisos)                       |            |            |
| Otra razón                                                                                   |            |            |
| Por favor, escríbala:                                                                        | Æ          |            |