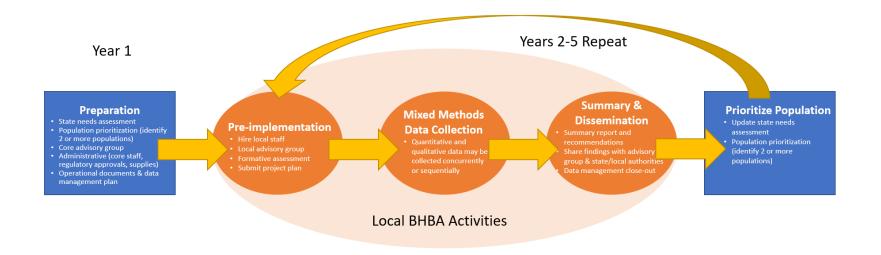

## **Attachment 7**

## **NHBS-BHBA Overview**

| 2022 (Year 1)      | 2023 (Year 2)            | 2024 (Year 3)            | 2025 (Year 4)            | 2026 (Year 5)            |
|--------------------|--------------------------|--------------------------|--------------------------|--------------------------|
| Preparation,       | Pre-implementation, Data |                          |                          |                          |
| Identify 2 or more | Collection, Data         |                          |                          |                          |
| BHBA Populations   | Analysis/Dissemination,  |                          |                          |                          |
|                    | Identify 2 or more BHBA  |                          |                          |                          |
|                    | Populations              |                          |                          |                          |
|                    |                          | Pre-implementation, Data |                          |                          |
|                    |                          | Collection, Data         |                          |                          |
|                    |                          | Analysis/Dissemination,  |                          |                          |
|                    |                          | Identify 2 or more BHBA  |                          |                          |
|                    |                          | Populations              |                          |                          |
|                    |                          |                          | Pre-implementation, Data |                          |
|                    |                          |                          | Collection, Data         |                          |
|                    |                          |                          | Analysis/Dissemination,  |                          |
|                    |                          |                          | Identify 2 or more BHBA  |                          |
|                    |                          |                          | Populations              |                          |
|                    |                          |                          |                          | Pre-implementation, Data |
|                    |                          |                          |                          | Collection, Data         |
|                    |                          |                          |                          | Analysis/Dissemination   |