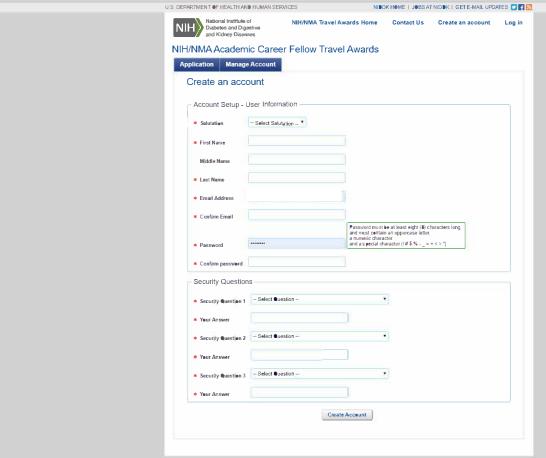

## NIH/NMA Academic Career Fellow Travel Awards

| Application                                                                         | Manage Account                                                                                                                                  |                                                                                                                                                                                                                                                                                                                                                                                                                                                                                                            |  |
|-------------------------------------------------------------------------------------|-------------------------------------------------------------------------------------------------------------------------------------------------|------------------------------------------------------------------------------------------------------------------------------------------------------------------------------------------------------------------------------------------------------------------------------------------------------------------------------------------------------------------------------------------------------------------------------------------------------------------------------------------------------------|--|
| NIH/NMA Aca                                                                         | ademic Career Fellow Trav                                                                                                                       | OMB #0925-0748 Expiration Date 8/2023 vel Awards Application                                                                                                                                                                                                                                                                                                                                                                                                                                               |  |
| time for reviev<br>completing ar<br>required to re<br>comments req<br>reducing this | wing instructions, searching of reviewing the collection spond to, a collection of integrating this burden estimate burden, to: NIH, Project CI | n of information is estimated to average 20 minutes per response, including the g existing data sources, gathering and maintaining the data needed, and of information. An agency may not conduct or sponsor, and a person is not formation unless it displays a currently valid OMB control number. Send te or any other aspect of this collection of information, including suggestions for learance Branch, 6705 Rockledge Drive, MSC 7974, Bethesda, MD 208927974, the completed form to this address. |  |
| •                                                                                   | e Account                                                                                                                                       |                                                                                                                                                                                                                                                                                                                                                                                                                                                                                                            |  |
| Log in with                                                                         | n your email address                                                                                                                            | and password                                                                                                                                                                                                                                                                                                                                                                                                                                                                                               |  |
| Email Addre                                                                         | ess                                                                                                                                             |                                                                                                                                                                                                                                                                                                                                                                                                                                                                                                            |  |
| Password                                                                            |                                                                                                                                                 |                                                                                                                                                                                                                                                                                                                                                                                                                                                                                                            |  |
| Log i                                                                               | in                                                                                                                                              |                                                                                                                                                                                                                                                                                                                                                                                                                                                                                                            |  |
| Create an ac                                                                        |                                                                                                                                                 |                                                                                                                                                                                                                                                                                                                                                                                                                                                                                                            |  |
| I forgot my pa                                                                      | assword                                                                                                                                         |                                                                                                                                                                                                                                                                                                                                                                                                                                                                                                            |  |