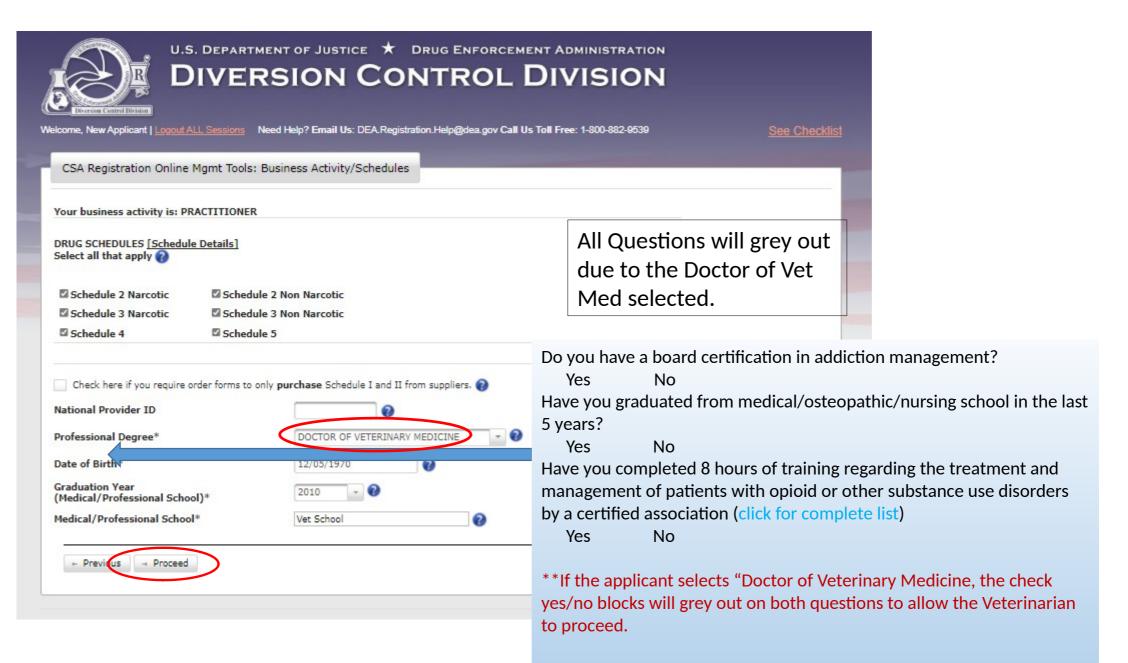

As of June 21, 2023, due to the Consolidated Appropriations Act, 2023, you are required to self-attest that you meet any one of the following circumstances in order to proceed with the DEA Form 224 Application for Registration or the DEA Form 224a, Renewal of Registration Application:

- The physician holds a board certification in addiction psychiatry or addiction medicine from the American Board of Medical Specialties;
- The physician holds a board certification from the American Board of Addiction Medicine;
- The physician holds a board certification in addiction medicine from the American Osteopathic Association
- The physician has graduated from an accredited medical/osteopathic/dental school in the United States after June 21, 2017; or
- The physician has obtained 8 hours of training in the United States from any of the following organizations:

American Society of Addiction Medicine, the American Academy of Addiction Psychiatry, the American Medical Association, American Osteopathic Association, the American Dental Association, the American Association of Oral and Maxillofacial Surgeons, the American Psychiatric Association, or any other organization accredited by the Accreditation Council for Continuing Medical Education (ACCME) or the Commission for Continuing Education Provider Recognition (CCEPR)

If these requirements have not been met, you will not be able to continue with your application or renewal.

7. You may be exempt from the application fee if you are a CURRENT direct hire employee for a federal, state, or local government institution, or of a public university. The fee exemption is not applicable for future employment. The exemption will restrict the use of a DEA registration to government or university duties only. In accordance with <u>Title 21 CFR § 1301.21(b)</u>, you must certify your status on the application. You may forfeit the fee exemption by not complying with this regulation. You must include your email address that is associated with the fee exempt location. You may be required to provide evidence of government or public university employment.

ee Checklis

| our business activity is: PF                                                                                                                                                  | ACTITIONER                                                              |  |
|-------------------------------------------------------------------------------------------------------------------------------------------------------------------------------|-------------------------------------------------------------------------|--|
| RUG SCHEDULES <u>[Schedul</u><br>elect all that apply 🕢                                                                                                                       | <u>e Details]</u>                                                       |  |
| Schedule 2 Narcotic                                                                                                                                                           | Schedule 2 Non Narcotic                                                 |  |
| Schedule 3 Narcotic                                                                                                                                                           | Schedule 3 Non Narcotic                                                 |  |
| Schedule 4                                                                                                                                                                    | Schedule 5                                                              |  |
|                                                                                                                                                                               | order forms to only <b>purchase</b> Schedule I and II from suppliers. 🕑 |  |
| lational Provider ID<br>rofessional Degree*                                                                                                                                   |                                                                         |  |
| lational Provider ID<br>professional Degree*<br>pate of Birth*<br>Graduation Year                                                                                             |                                                                         |  |
| Check here if you require of<br>National Provider ID<br>Professional Degree*<br>Date of Birth*<br>Graduation Year<br>Medical/Professional Schoo<br>Medical/Professional Schoo | ol)*                                                                    |  |

| See Checklis |  |  |  |  |  |
|--------------|--|--|--|--|--|
| See Checkiis |  |  |  |  |  |
| Dee Checkin  |  |  |  |  |  |
|              |  |  |  |  |  |
|              |  |  |  |  |  |

| CSA Registration Online Mg                                                                                                                                 | mt Tools: Business Activity/Schedules                                                  |                                                                                                                                                                                                                        |
|------------------------------------------------------------------------------------------------------------------------------------------------------------|----------------------------------------------------------------------------------------|------------------------------------------------------------------------------------------------------------------------------------------------------------------------------------------------------------------------|
| Your business activity is: PRAC<br>DRUG SCHEDULES <u>[Schedule De</u><br>Select all that apply<br>Schedule 2 Narcotic<br>Schedule 3 Narcotic<br>Schedule 4 |                                                                                        | The questions below will<br>appear and would<br>require a yes to at least<br>one of the 3 questions to<br>proceed.                                                                                                     |
| Check here if you require order National Provider ID Professional,Degree*                                                                                  | r forms to only <b>purchase</b> Schedule I and II from suppliers. ()<br>MEDICAL DOCTOR | Do you have a board certification in addiction management?<br>Yes No<br>Have you graduated from medical/osteopathic/nursing school in the<br>last 5 years?                                                             |
| Date of Birth*<br>Graduation Year<br>(Medical/Professional School)*<br>Medical/Professional School*                                                        | - Select Degree - ASSISTANT PHYSICIANS<br>DOCTOR OF DENTAL MEDICINE                    | Yes No<br>Have you completed 8 hours of training regarding the treatment and<br>management of patients with opioid or other substance use disorders<br>by a certified association? (click for complete list)<br>Yes No |

\*\*If the applicant selects anything other than DMV, the check yes/no blocks will be mandatory to proceed at this point in the application/renewal.