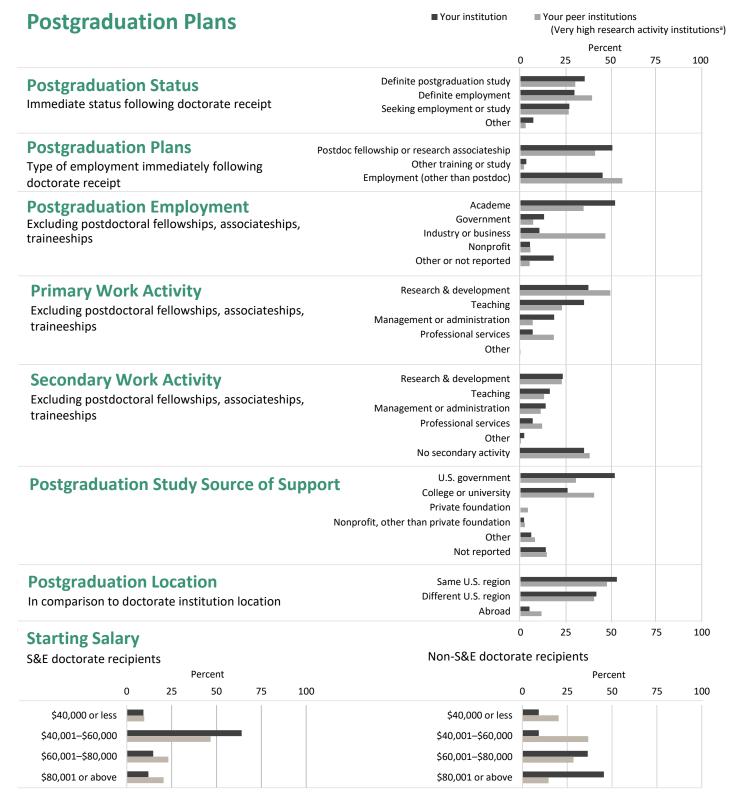

#### CONFIDENTIAL

|                                                                                                       | Your institution |         | Your peer institutions <sup>a</sup> |         | All institutions |         |
|-------------------------------------------------------------------------------------------------------|------------------|---------|-------------------------------------|---------|------------------|---------|
| -                                                                                                     | Number           | Percent | Number                              | Percent | Number           | Percent |
| Postgraduation plans                                                                                  |                  |         |                                     |         |                  |         |
| Postgraduation status (Immediate status doctorate award)                                              |                  |         |                                     |         |                  |         |
| Definite postgraduation study                                                                         | 50               | 35.7    | 11,338                              | 30.5    | 13,715           | 28.9    |
| Definite employment                                                                                   | 42               | 30.0    | 14,772                              | 39.8    | 19,455           | 41.1    |
| Seeking employment or study                                                                           | 38               | 27.1    | 9,955                               | 26.8    | 12,743           | 26.9    |
| Other                                                                                                 | 10               | 7.1     | 1,062                               | 2.9     | 1,474            | 3.1     |
| Postgraduation employment plans (Immediately following doctorate                                      |                  |         |                                     |         |                  |         |
| award)                                                                                                |                  |         |                                     |         |                  |         |
| Postdoc fellowship or research associateship                                                          | 47               | 51.1    | 10,828                              | 41.5    | 12,982           | 39.1    |
| Other training or study                                                                               | 3                | 3.3     | 510                                 | 2.0     | 733              | 2.2     |
| Employment (other than postdoc)                                                                       | 42               | 45.7    | 14,772                              | 56.6    | 19,455           | 58.7    |
| <b>Postgraduation employment sector</b> (Excluding postdoc fellowships, associateships, traineeships) |                  |         |                                     |         |                  |         |
| Academe                                                                                               | 20               | 52.6    | 4,626                               | 35.1    | 6,241            | 35.9    |
| Government                                                                                            | 5                | 13.2    | 929                                 | 7.1     | 1,346            | 7.7     |
| Industry or business                                                                                  | 4                | 10.5    | 6,223                               | 47.2    | 7,521            | 43.2    |
| Nonprofit                                                                                             | 2                | 5.3     | 732                                 | 5.6     | 1,171            | 6.7     |
| Other or not reported                                                                                 | 7                | 18.4    | 666                                 | 5.1     | 1,125            | 6.5     |
| <b>Primary work activity</b> (Excluding postdoc fellowships, associateships, traineeships)            |                  |         |                                     |         |                  |         |
| Research & development                                                                                | 16               | 38.1    | 7,089                               | 50.3    | 8,221            | 44.5    |
| Teaching                                                                                              | 15               | 35.7    | 3,305                               | 23.4    | 4,700            | 25.5    |
| Management or administration                                                                          | 8                | 19.0    | 996                                 | 7.1     | 1,742            | 9.4     |
| Professional services                                                                                 | 3                | 7.1     | 2,668                               | 18.9    | 3,743            | 20.3    |
| Other                                                                                                 | 0                | 0.0     | 44                                  | 0.3     | 57               | 0.3     |
| Secondary work activity (Excluding postdoc fellowships, associateships, traineeships)                 |                  |         |                                     |         |                  |         |
| Research & development                                                                                | 10               | 23.8    | 3,290                               | 23.3    | 4,458            | 24.1    |
| Teaching                                                                                              | 7                | 16.7    | 1,891                               | 13.4    | 2,510            | 13.6    |
| Management or administration                                                                          | 6                | 14.3    | 1,633                               | 11.6    | 2,227            | 12.1    |
| Professional services                                                                                 | 3                | 7.1     | 1,749                               | 12.4    | 2,205            | 11.9    |
| Other                                                                                                 | 1                | 2.4     | 68                                  | 0.5     | 92               | 0.5     |
| No secondary activity                                                                                 | 15               | 35.7    | 5,471                               | 38.8    | 6,971            | 37.8    |
| Postdoctoral study source of support                                                                  |                  |         |                                     |         |                  |         |
| U.S. government                                                                                       | 26               | 52.0    | 3,465                               | 30.6    | 4,216            | 30.7    |
| College or university                                                                                 | 13               | 26.0    | 4,599                               | 40.6    | 5,382            | 39.2    |
| Private foundation                                                                                    | 0                | 0.0     | 460                                 | 4.1     | 558              | 4.1     |
| Nonprofit, other than private foundation                                                              | 1                | 2.0     | 268                                 | 2.4     | 397              | 2.9     |
| Other                                                                                                 | 3                | 6.0     | 903                                 | 8.0     | 1,138            | 8.3     |
| Not reported                                                                                          | 7                | 14.0    | 1,643                               | 14.5    | 2,024            | 14.8    |
| ·                                                                                                     |                  |         | •                                   |         | •                |         |

#### Survey of Earned Doctorates 2021 - ABC University

|                                                                 | Your institution |          | Your peer institutions <sup>a</sup> |         | All institutions |         |
|-----------------------------------------------------------------|------------------|----------|-------------------------------------|---------|------------------|---------|
|                                                                 | Number           | Percent  | Number                              | Percent | Number           | Percent |
| Postgraduation plans (cont.)                                    |                  | <u> </u> |                                     |         |                  |         |
| Postgraduation location (In comparison to doctorate institution |                  |          |                                     |         |                  |         |
| location)                                                       |                  |          |                                     |         |                  |         |
| Same U.S. region                                                | 75               | 53.2     | 17,861                              | 47.7    | 23,251           | 48.3    |
| Different U.S. region                                           | 59               | 41.8     | 15,208                              | 40.6    | 19,537           | 40.6    |
| Abroad                                                          | 7                | 5.0      | 4,349                               | 11.6    | 5,357            | 11.1    |
|                                                                 | S&E              | Non-S&E  | S&E                                 | Non-S&E | S&E              | Non-S&E |
| Starting salary <sup>e</sup>                                    |                  |          |                                     |         |                  |         |
| Total number                                                    | 75               | 11       | 16,638                              | 3,735   | 20,921           | 5,224   |
|                                                                 |                  |          | Perce                               | ent     |                  |         |
| \$40,000 or less                                                | 9.3              | 9.1      | 9.7                                 | 20.2    | 10.1             | 19.4    |
| \$40,001–\$60,000                                               | 64.0             | 9.1      | 46.7                                | 36.7    | 46.9             | 34.8    |
| \$60,001–\$80,000                                               | 14.7             | 36.4     | 23.2                                | 28.5    | 22.8             | 29.0    |
| \$80,001 or above                                               | 12.0             | 45.5     | 20.5                                | 14.6    | 20.1             | 16.8    |