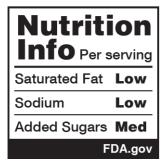

### **Nutrition Info**

#### Middle

Middle

| Nutrition Per serving % |     |     |
|-------------------------|-----|-----|
| Saturated Fat           | 4%  | Low |
| Sodium                  | 15% | Med |
| Added Sugars            | 15% | Med |
| FDA.gov                 |     |     |