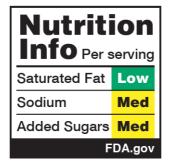

#### Middle

Middle

| Nutrition Per serving % |     |     |
|-------------------------|-----|-----|
| Saturated Fat           | 4%  | Low |
| Sodium                  | 15% | Med |
| Added Sugars            | 15% | Med |
| FDA.gov                 |     |     |