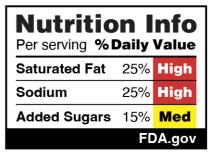

| Nutrition Per serving % | n I<br>Daily | nfo<br>Value |
|-------------------------|--------------|--------------|
| Saturated Fat           | 25%          | High         |
| Sodium                  | 25%          | High         |
| Added Sugars            | 15%          | Med          |
|                         | FD           | A.gov        |