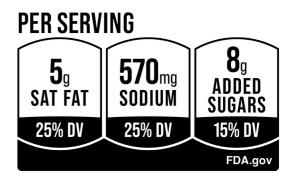

| Nutrition Per serving % | n I<br>Daily | nfo<br>Value |
|-------------------------|--------------|--------------|
| Saturated Fat           | 25%          | High         |
| Sodium                  | 25%          | High         |
| Added Sugars            | 15%          | Med          |
|                         | FD           | A.gov        |