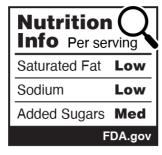

### **GDA**

Healthiest

PER SERVING

95mg
SAT FAT
4% DV

95mg
SODIUM
SUGARS
15% DV
FDA.gov

Middle





### **Nutrition Info**

#### Healthiest





#### Middle









# **Nutrition Info w/Magnifying Glass**

Healthiest



Middle





## **Nutrition Info w/DV**

Healthiest

| Nutrition Per serving % |     |       |
|-------------------------|-----|-------|
| Saturated Fat           | 4%  | Low   |
| Sodium                  | 4%  | Low   |
| Added Sugars            | 15% | Med   |
|                         | FD  | A.gov |

| Nutrition Per serving % | n I<br>Daily | nfo<br>Value |
|-------------------------|--------------|--------------|
| Saturated Fat           | 4%           | Low          |
| Sodium                  | 4%           | Low          |
| Added Sugars            | 15%          | Med          |
|                         | F            | A.gov        |

Middle

| Nutrition Per serving % |     |     |
|-------------------------|-----|-----|
| Saturated Fat           | 4%  | Low |
| Sodium