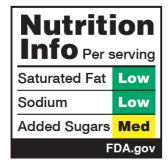

### **Nutrition Info**

#### Middle

Middle

| Nutrition Per serving % |     |     |
|-------------------------|-----|-----|
| Saturated Fat           | 4%  | Low |
| Sodium                  | 15% | Med |
| Added Sugars            | 15% | Med |
| FDA.gov                 |     |     |