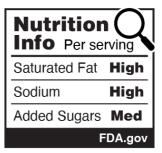

# **High In**

Healthiest

High In
Added Sugars
FDA.gov

Middle

High In
Saturated Fat
Sodium
FDA.gov

**Least Healthy** 

High In
Saturated Fat
Sodium
Added Sugars
FDA.gov