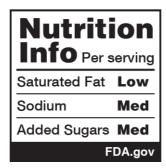

#### Middle

Middle

| Nutrition Per serving % |     |     |
|-------------------------|-----|-----|
| Saturated Fat           | 4%  | Low |
| Sodium                  | 15% | Med |
| Added Sugars            | 15% | Med |
| FDA.gov                 |     |     |