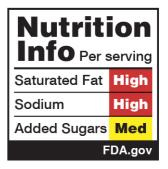

| Nutrition Per serving % | n I<br>Daily | nfo<br>Value |
|-------------------------|--------------|--------------|
| Saturated Fat           | 25%          | High         |
| Sodium                  | 25%          | High         |
| Added Sugars            | 15%          | Med          |
|                         | FD           | A.gov        |