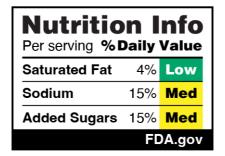

## **Nutrition Info w/DV**

Healthiest

| Nutrition Per serving % |     |       |
|-------------------------|-----|-------|
| Saturated Fat           | 4%  | Low   |
| Sodium                  | 4%  | Low   |
| Added Sugars            | 15% | Med   |
|                         | FD  | A.gov |

| Nutrition Per serving % | n I<br>Daily | nfo<br>Value |
|-------------------------|--------------|--------------|
| Saturated Fat           | 4%           | Low          |
| Sodium                  | 4%           | Low          |
| Added Sugars            | 15%          | Med          |
|                         | F            | A.gov        |

Middle

| Nutrition Per serving % |     |     |
|-------------------------|-----|-----|
| Saturated Fat           | 4%  | Low |
| Sodium                  | 15% | Med |
| Added Sugars            | 15% | Med |
| FDA.gov                 |     |     |