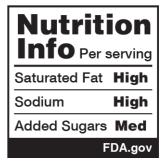

| Nutrition Per serving % | n I<br>Daily | nfo<br>Value |
|-------------------------|--------------|--------------|
| Saturated Fat           | 25%          | High         |
| Sodium                  | 25%          | High         |
| Added Sugars            | 15%          | Med          |
|                         | FD           | A.gov        |