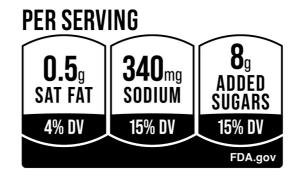

## **Nutrition Info w/DV**

Healthiest

| Nutrition Per serving % |     |       |
|-------------------------|-----|-------|
| Saturated Fat           | 4%  | Low   |
| Sodium                  | 4%  | Low   |
| Added Sugars            | 15% | Med   |
|                         | FD  | A.gov |

Middle

| Nutrition Per serving % |     |     |
|-------------------------|-----|-----|
| Saturated Fat           | 4%  | Low |
| Sodium                  | 15% | Med |
| Added Sugars            | 15% | Med |
| FDA.gov                 |     |     |