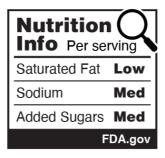

### **GDA**

Healthiest

PER SERVING

95mg
SAT FAT
4% DV

95mg
SODIUM
SUGARS
15% DV
FDA.gov

Middle





### **Nutrition Info**

#### Healthiest





#### Middle









# **Nutrition Info w/Magnifying Glass**

Healthiest



Middle





## **Nutrition Info w/DV**

Healthiest

| Nutrition Per serving % |     |       |
|-------------------------|-----|-------|
| Saturated Fat           | 4%  | Low   |
| Sodium                  | 4%  | Low   |
| Added Sugars            | 15% | Med   |
|                         | FD  | A.gov |

| Nutrition Per serving % | n I<br>Daily | nfo<br>Value |
|-------------------------|--------------|--------------|
| Saturated Fat           | 4%           | Low          |
| Sodium                  | 4%           | Low          |
| Added Sugars            | 15%          | Med          |
|                         | F            | A.gov        |

Middle

| Nutrition Per serving % |     |     |
|-------------------------|-----|-----|
| Saturated Fat           | 4%  | Low |
| Sodium